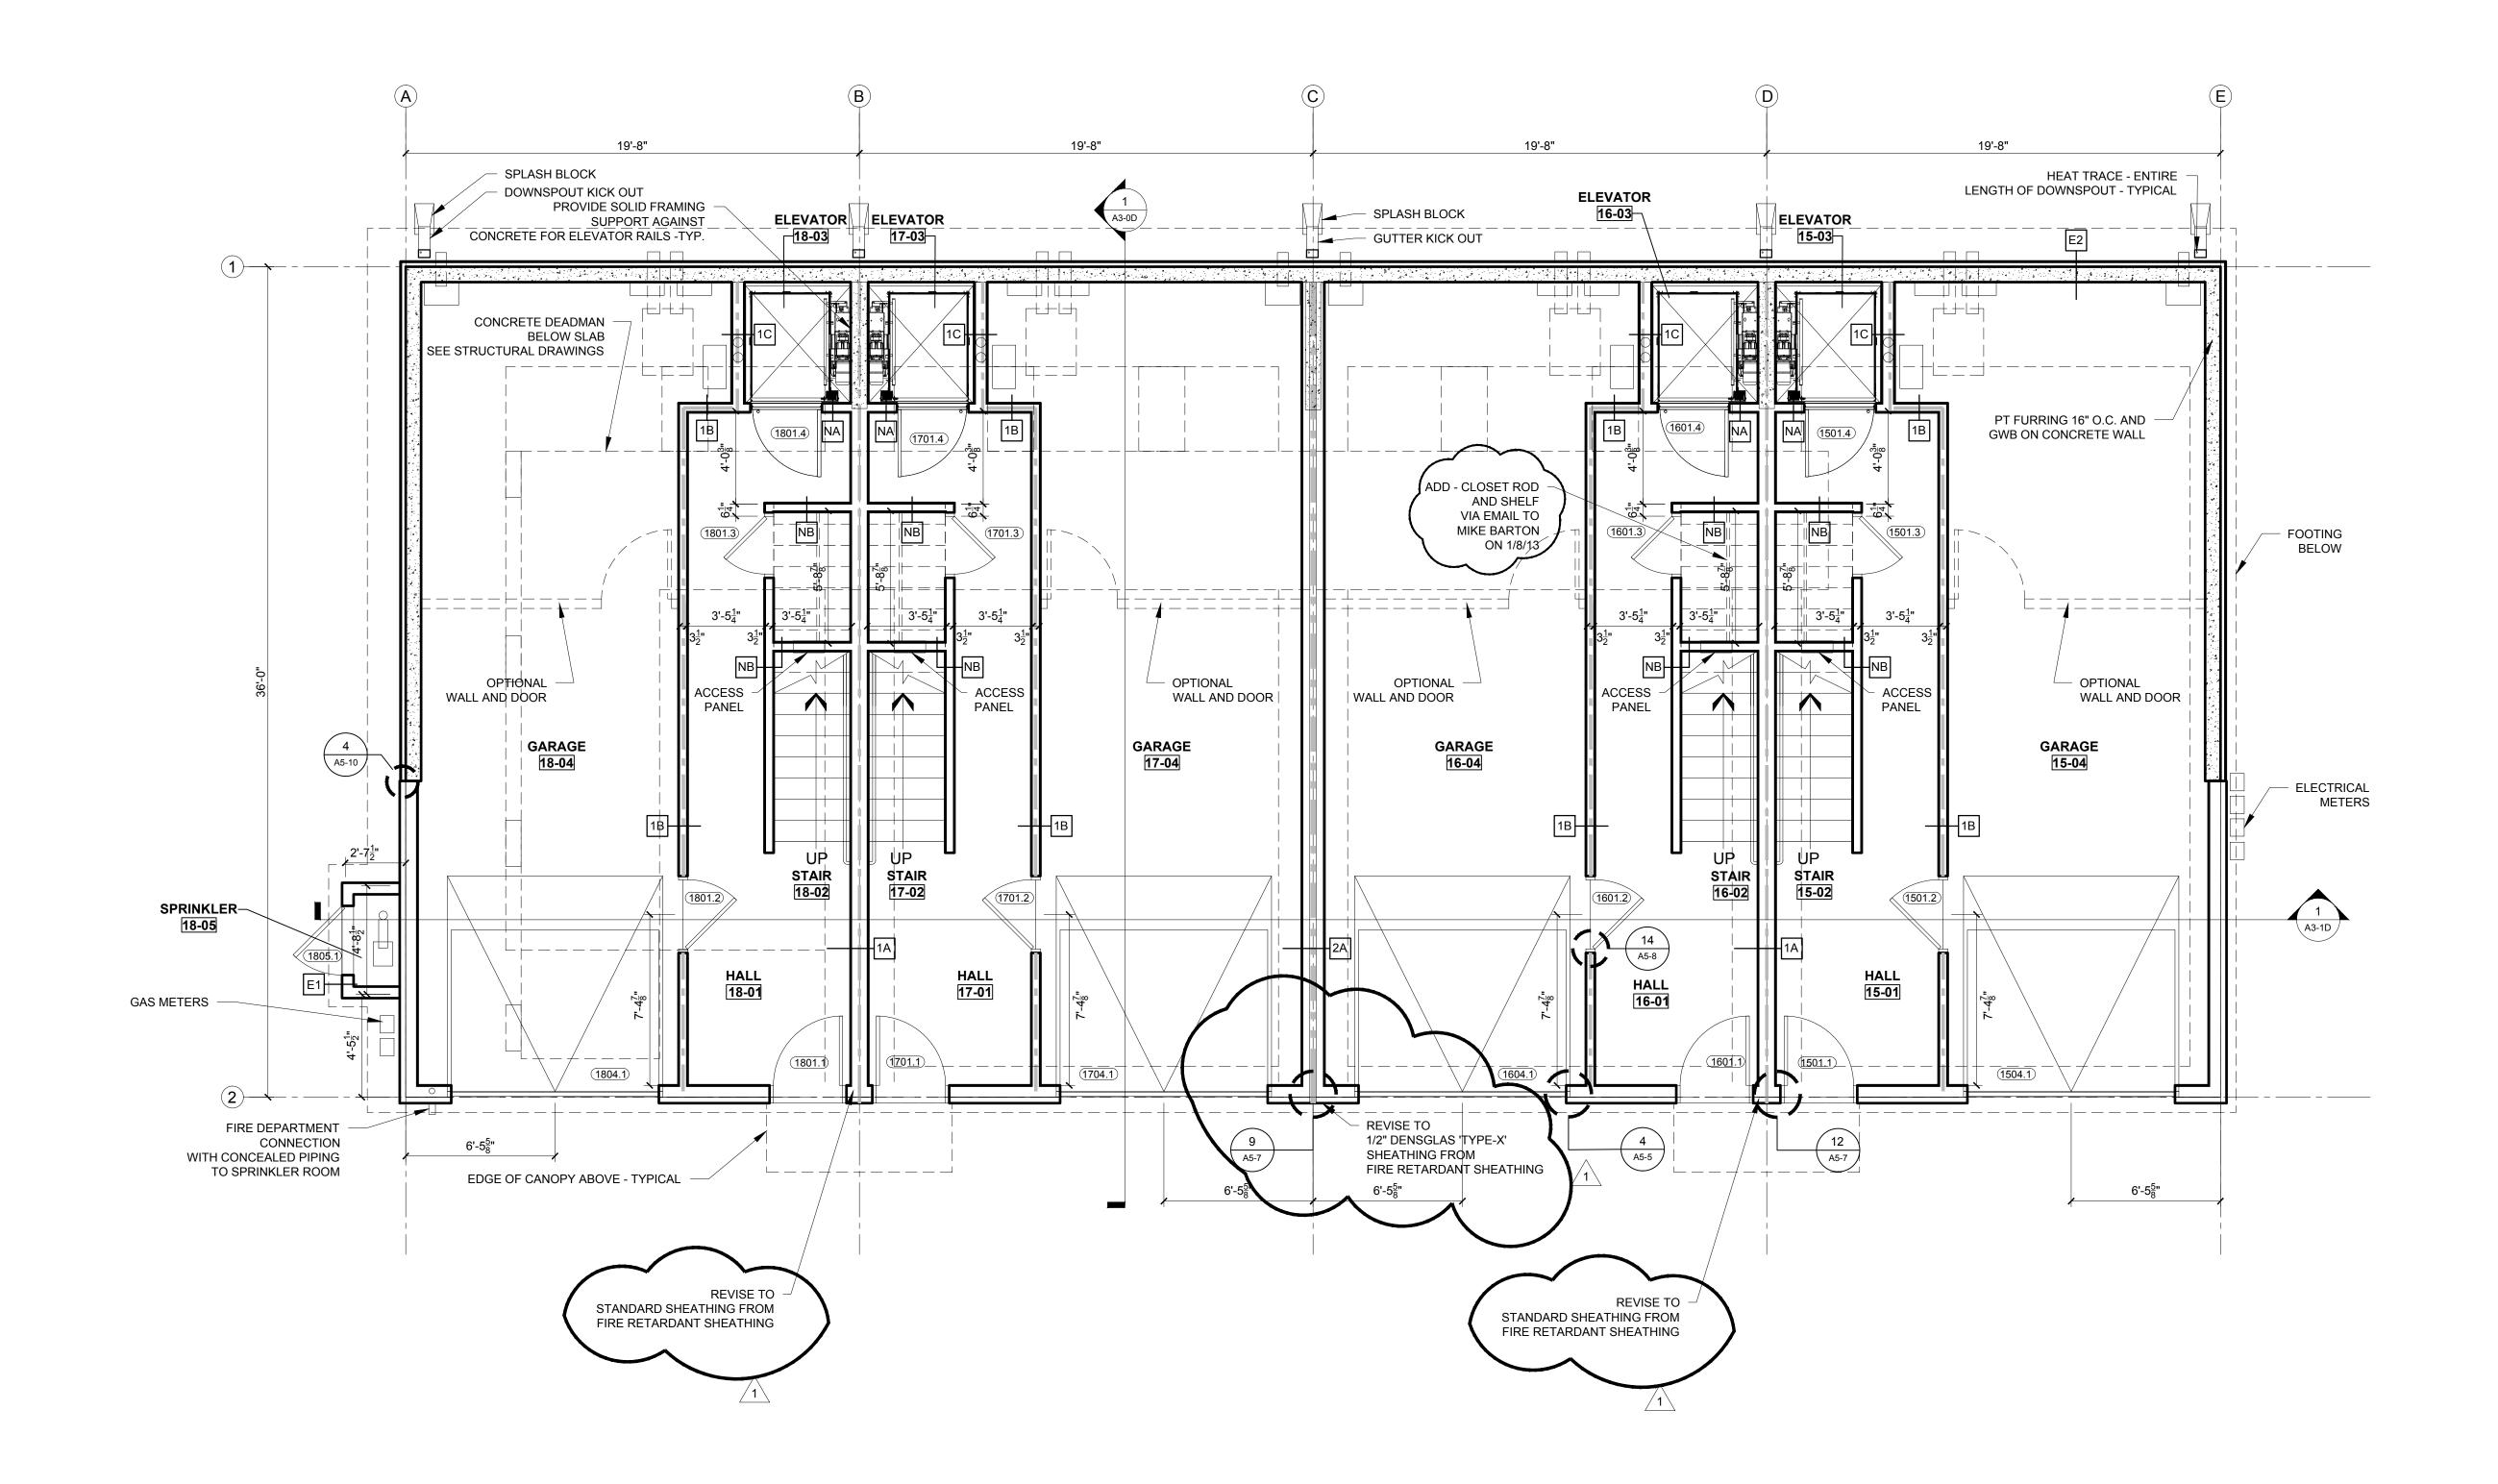

PROJECT No. RJS / RR DRAWN BY: CHECKED BY:

SCALE: AS NOTE

SHEET TITLE: **BUILIDNG D** GROUND FLOOR PLAN

GROUND FLOOR PLAN

SCALE: 1/4" = 1'-0"