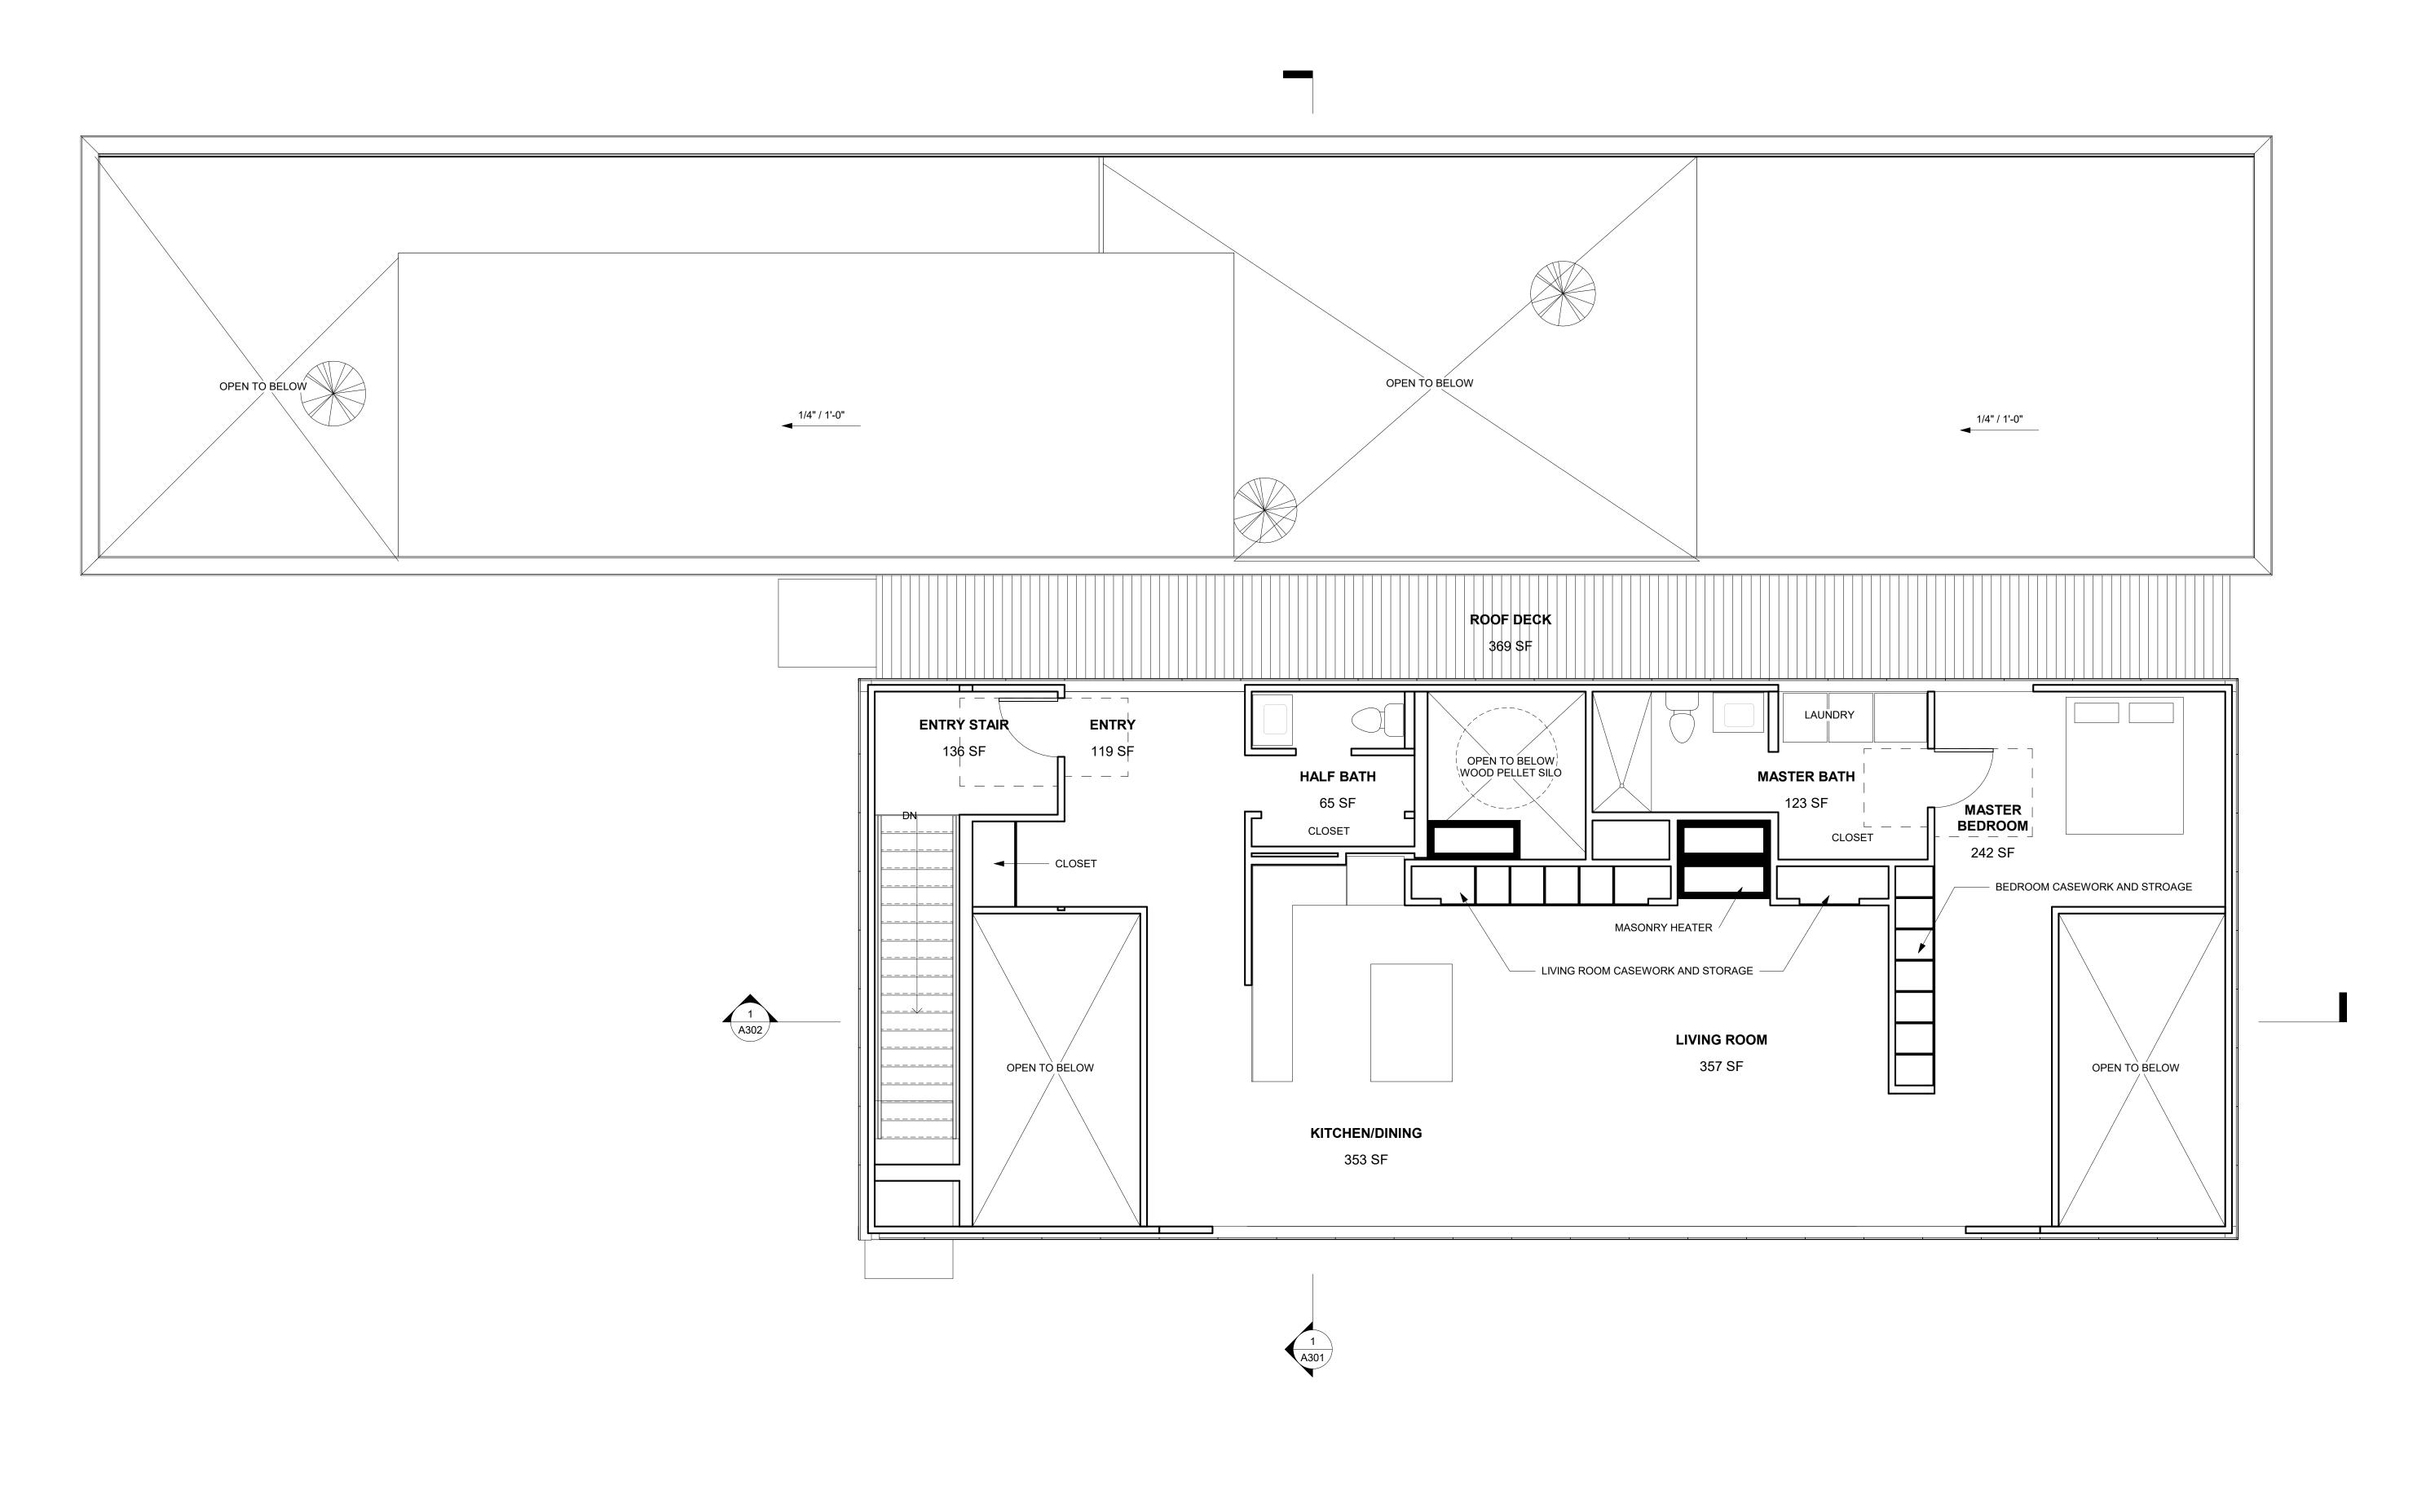

1 Level 2 1/4" = 1'-0"

\_\_\_\_\_

**GROSS BUILDING AREA - LEVEL 2** Per IBC - Definition "Building Area", includes area with the perimeter of the building excluding courts but including area under roofs 2,021 ft2

| LEVEL 2 AREA SCHEDULE |                       |         |  |  |
|-----------------------|-----------------------|---------|--|--|
| Area                  | Name                  | Level   |  |  |
|                       |                       |         |  |  |
| 65 SF                 | HALF BATH             | Level 2 |  |  |
| 119 SF                | ENTRY                 | Level 2 |  |  |
| 136 SF                | ENTRY STAIR           | Level 2 |  |  |
| 123 SF                | MASTER BATH           | Level 2 |  |  |
| 242 SF                | MASTER                | Level 2 |  |  |
|                       | BEDROOM               |         |  |  |
| 353 SF                | <b>KITCHEN/DINING</b> | Level 2 |  |  |
| 357 SF                | LIVING ROOM           | Level 2 |  |  |
| 25 SF                 | CASEWORK 1            | Level 2 |  |  |
| 10 SF                 | CASEWORK 2            | Level 2 |  |  |
| 369 SF                | ROOF DECK             | Level 2 |  |  |
| 1799 SF               |                       |         |  |  |