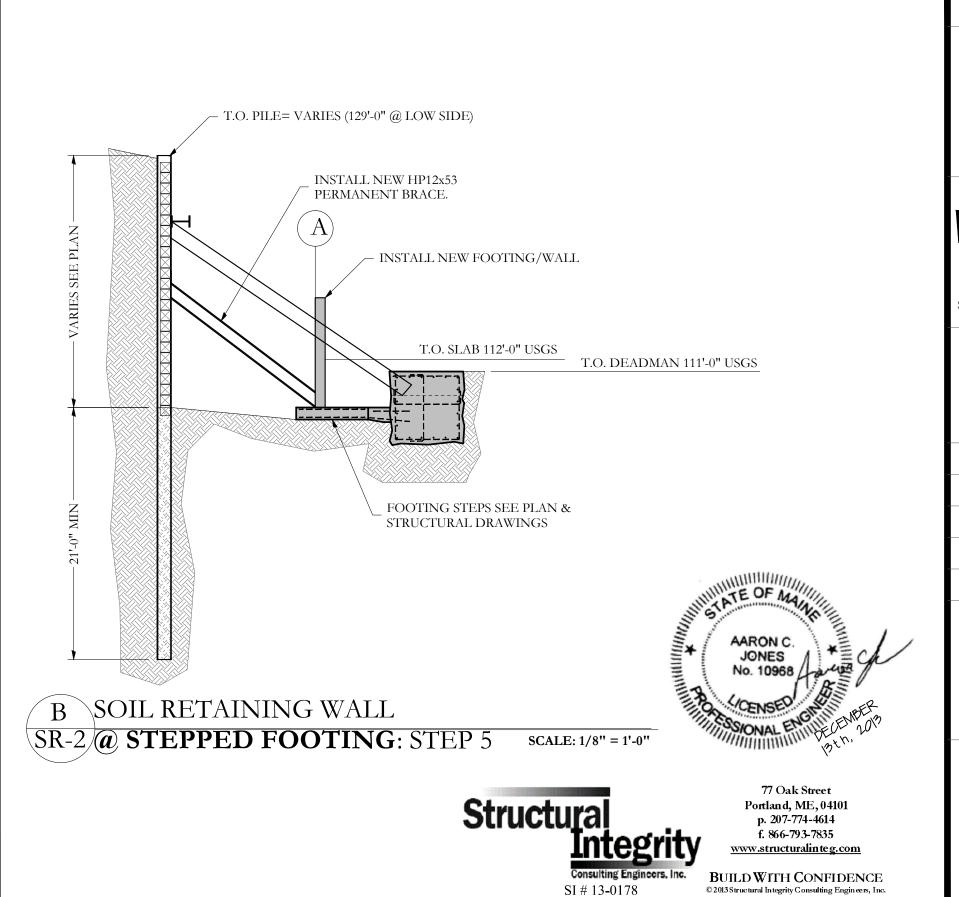

SITE KEY PLAN

**REVISIONS:** 

DATE: DECEMBER 13, 2013 PROJECT No.

WRMc DRAWN BY: CHECKED BY:

AS NOTED SCALE:

SHEET TITLE: CONCRETE RETAINING WALL PARTIAL PLAN 1