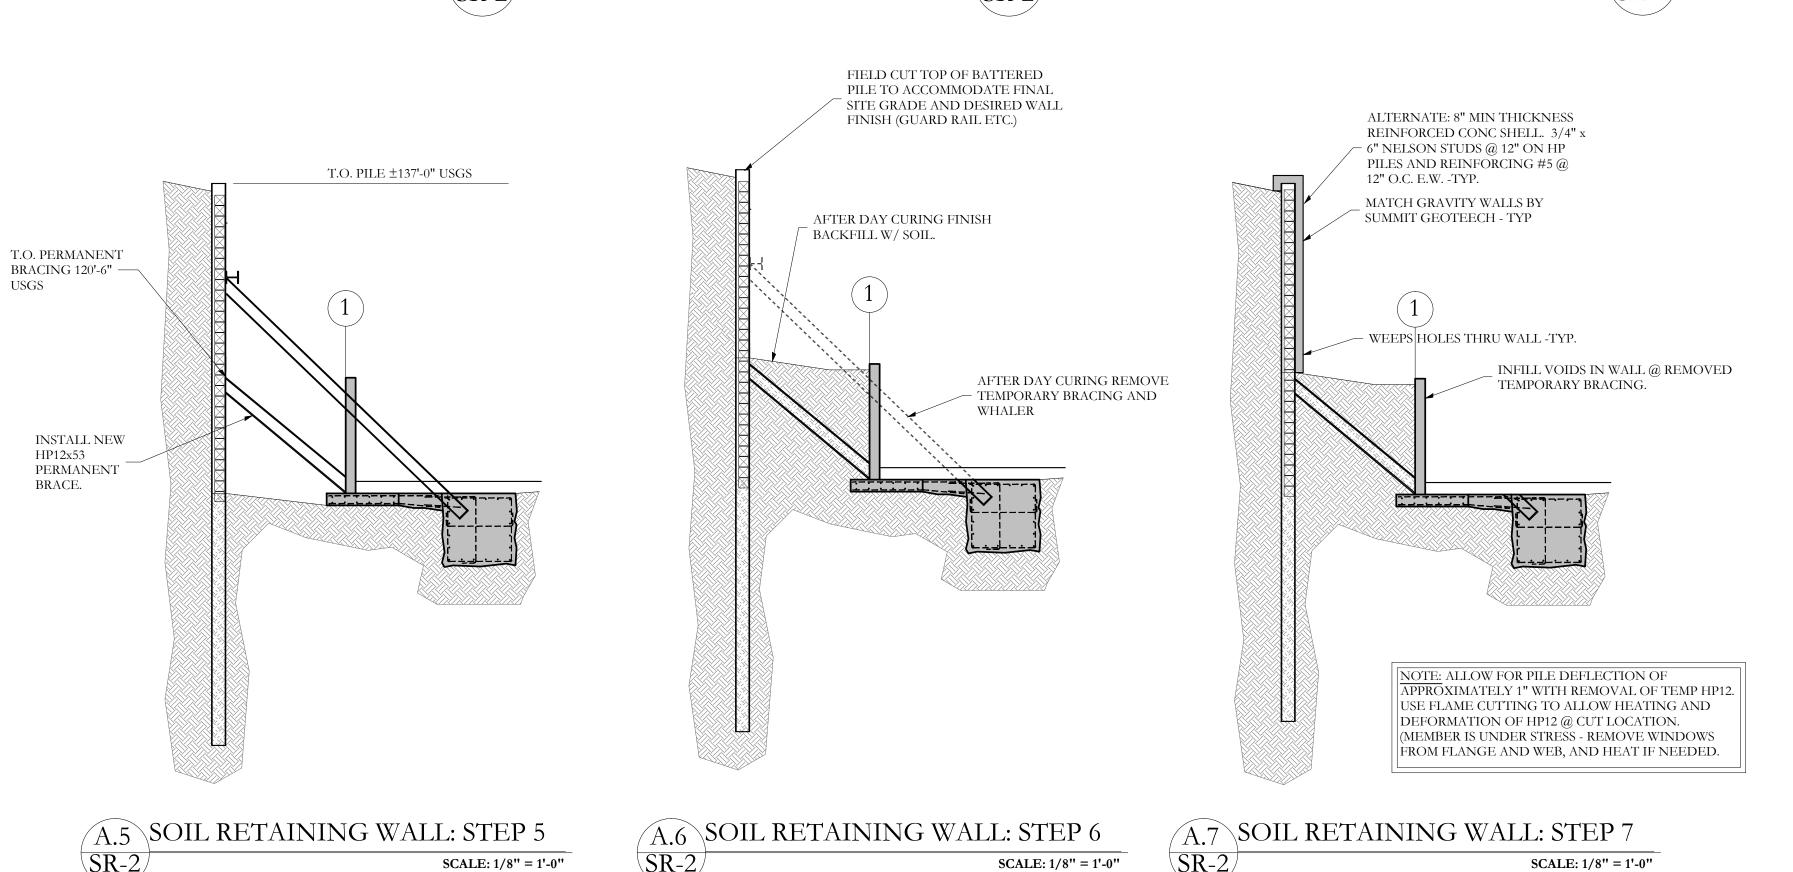

DCBA E F

SITE KEY PLAN **REVISIONS:** 

DATE: DECEMBER 13, 2013 PROJECT No. DRAWN BY:

CHECKED BY: AS NOTED SCALE:

SHEET TITLE:

PILE & LAGGING RETAINING WALL SEQUENCING SECTIONS

© 2013 RYAN SENATORI ARCHITECTURE