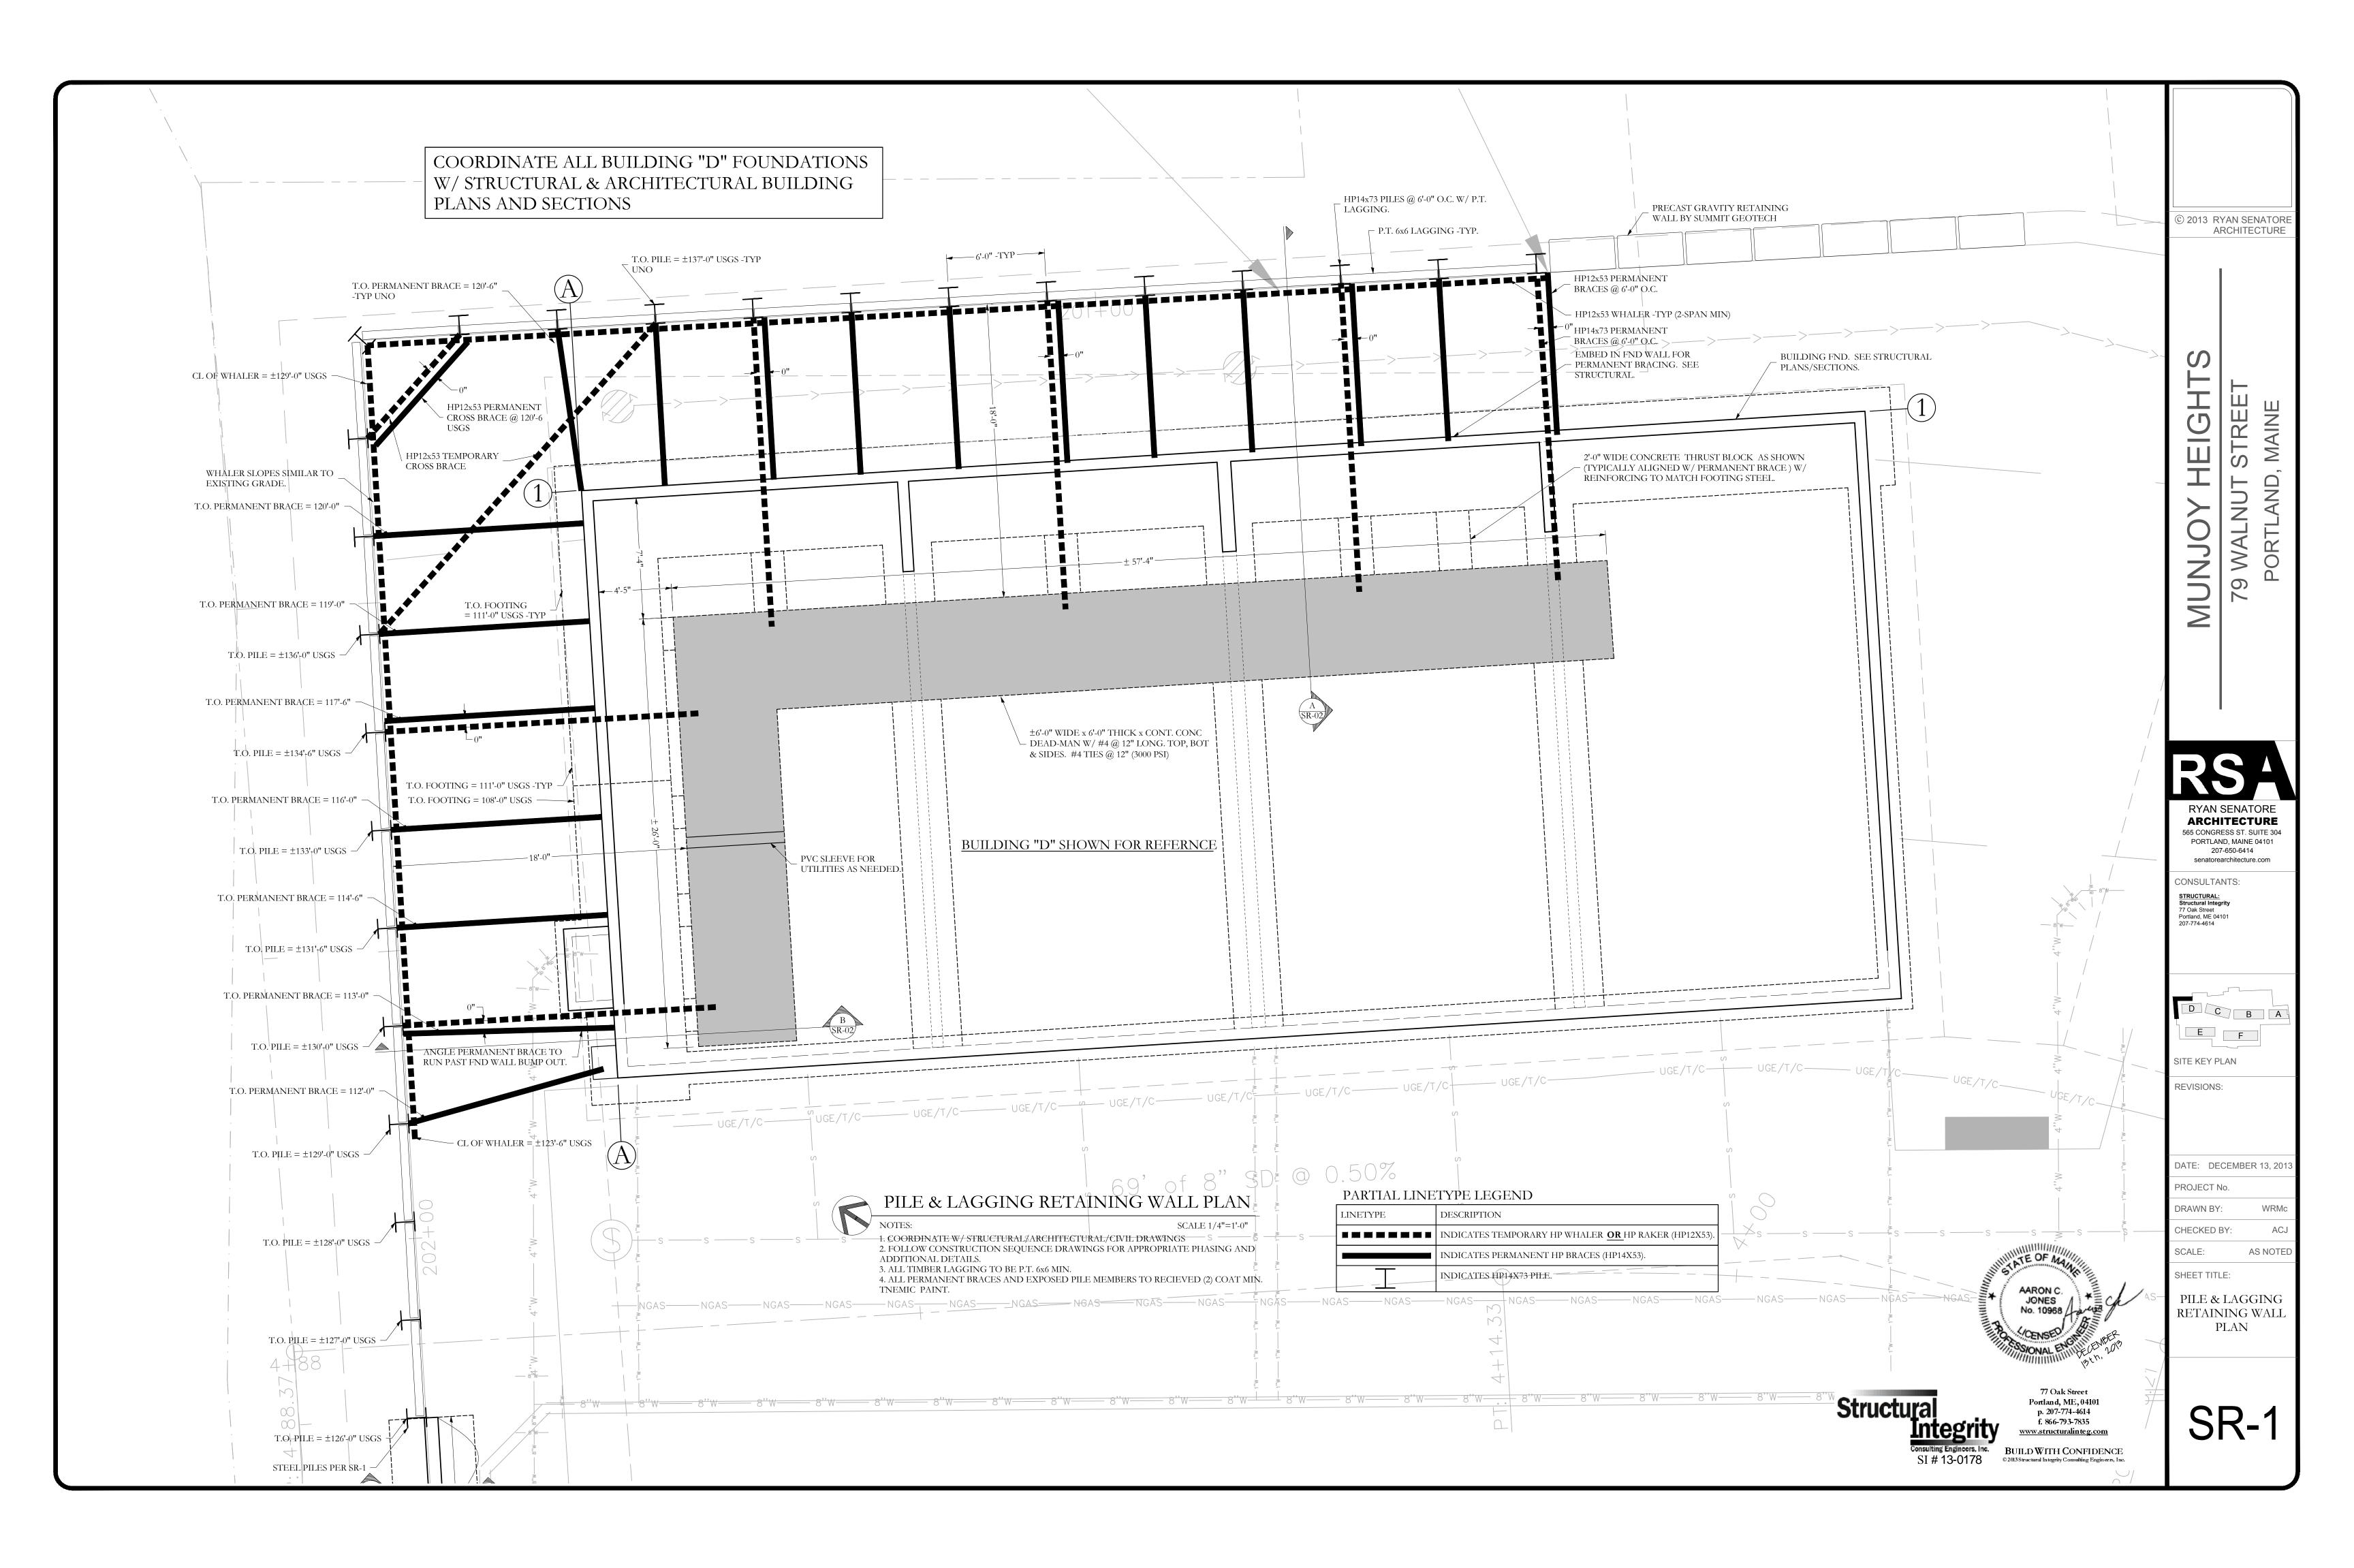

© 2013 RYAN SENATORI ARCHITECTURE

MUNJ

**ARCHITECTURE** 565 CONGRESS ST. SUITE 304

PORTLAND, MAINE 04101 207-650-6414 senatorearchitecture.com

CONSULTANTS: STRUCTURAL: Structural Integrity 77 Oak Street Portland, ME 04101 207-774-4614

DCBA E F

SITE KEY PLAN **REVISIONS:** 

DATE: DECEMBER 13, 2013 PROJECT No. DRAWN BY:

CHECKED BY: AS NOTED SCALE:

SHEET TITLE:

PILE & LAGGING RETAINING WALL SEQUENCING SECTIONS

© 2013 RYAN SENATORI ARCHITECTURE

**ARCHITECTURE** 565 CONGRESS ST. SUITE 304 PORTLAND, MAINE 04101 207-650-6414 senatorearchitecture.com

CONSULTANTS:

STRUCTURAL: Structural Integrity 77 Oak Street Portland, ME 04101 207-774-4614

D C B A E F

SITE KEY PLAN

**REVISIONS:** 

DATE: DECEMBER 13, 2013 PROJECT No.

WRMc DRAWN BY: CHECKED BY:

AS NOTED SCALE:

SHEET TITLE: CONCRETE RETAINING WALL PARTIAL PLAN 1