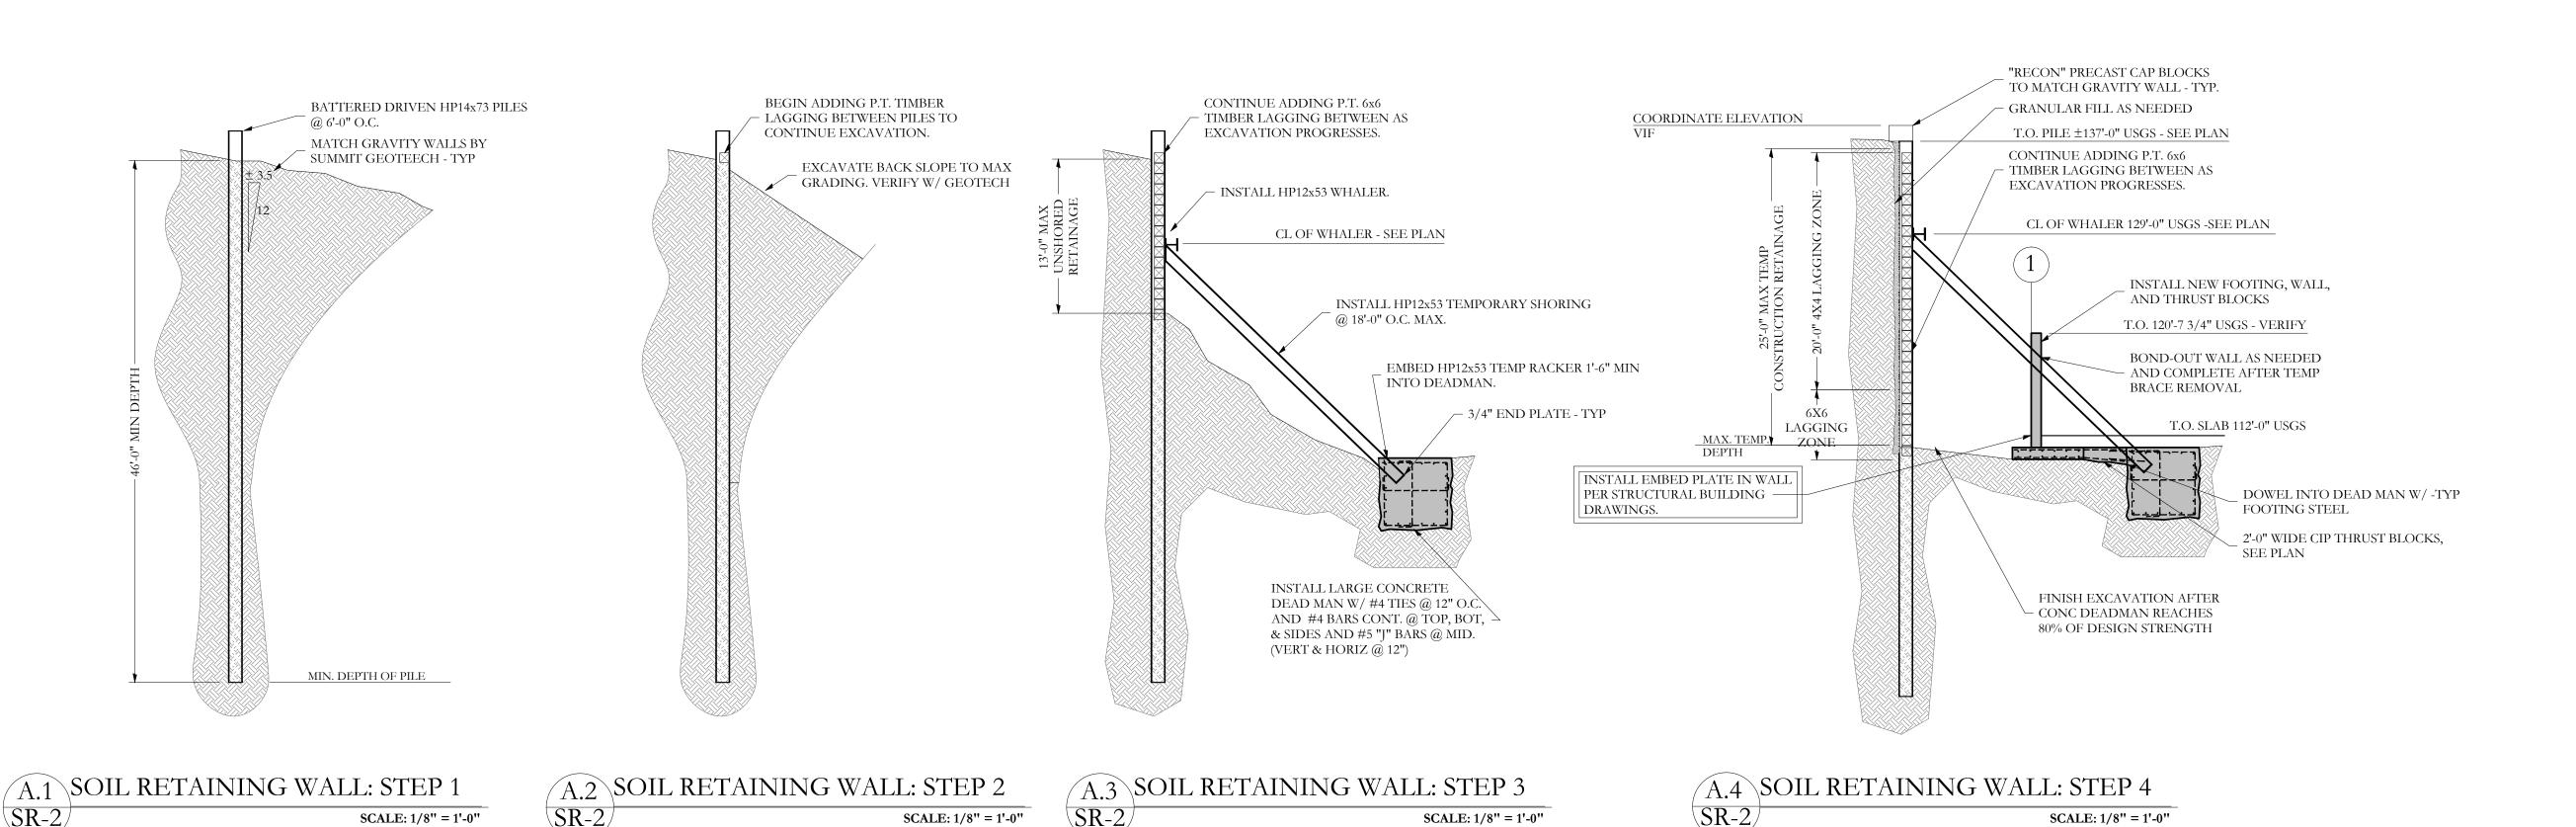

DCBA E F

SITE KEY PLAN **REVISIONS:** 

DATE: DECEMBER 13, 2013 PROJECT No. DRAWN BY:

CHECKED BY: AS NOTED SCALE:

SHEET TITLE:

PILE & LAGGING RETAINING WALL SEQUENCING SECTIONS

© 2013 RYAN SENATORI ARCHITECTURE