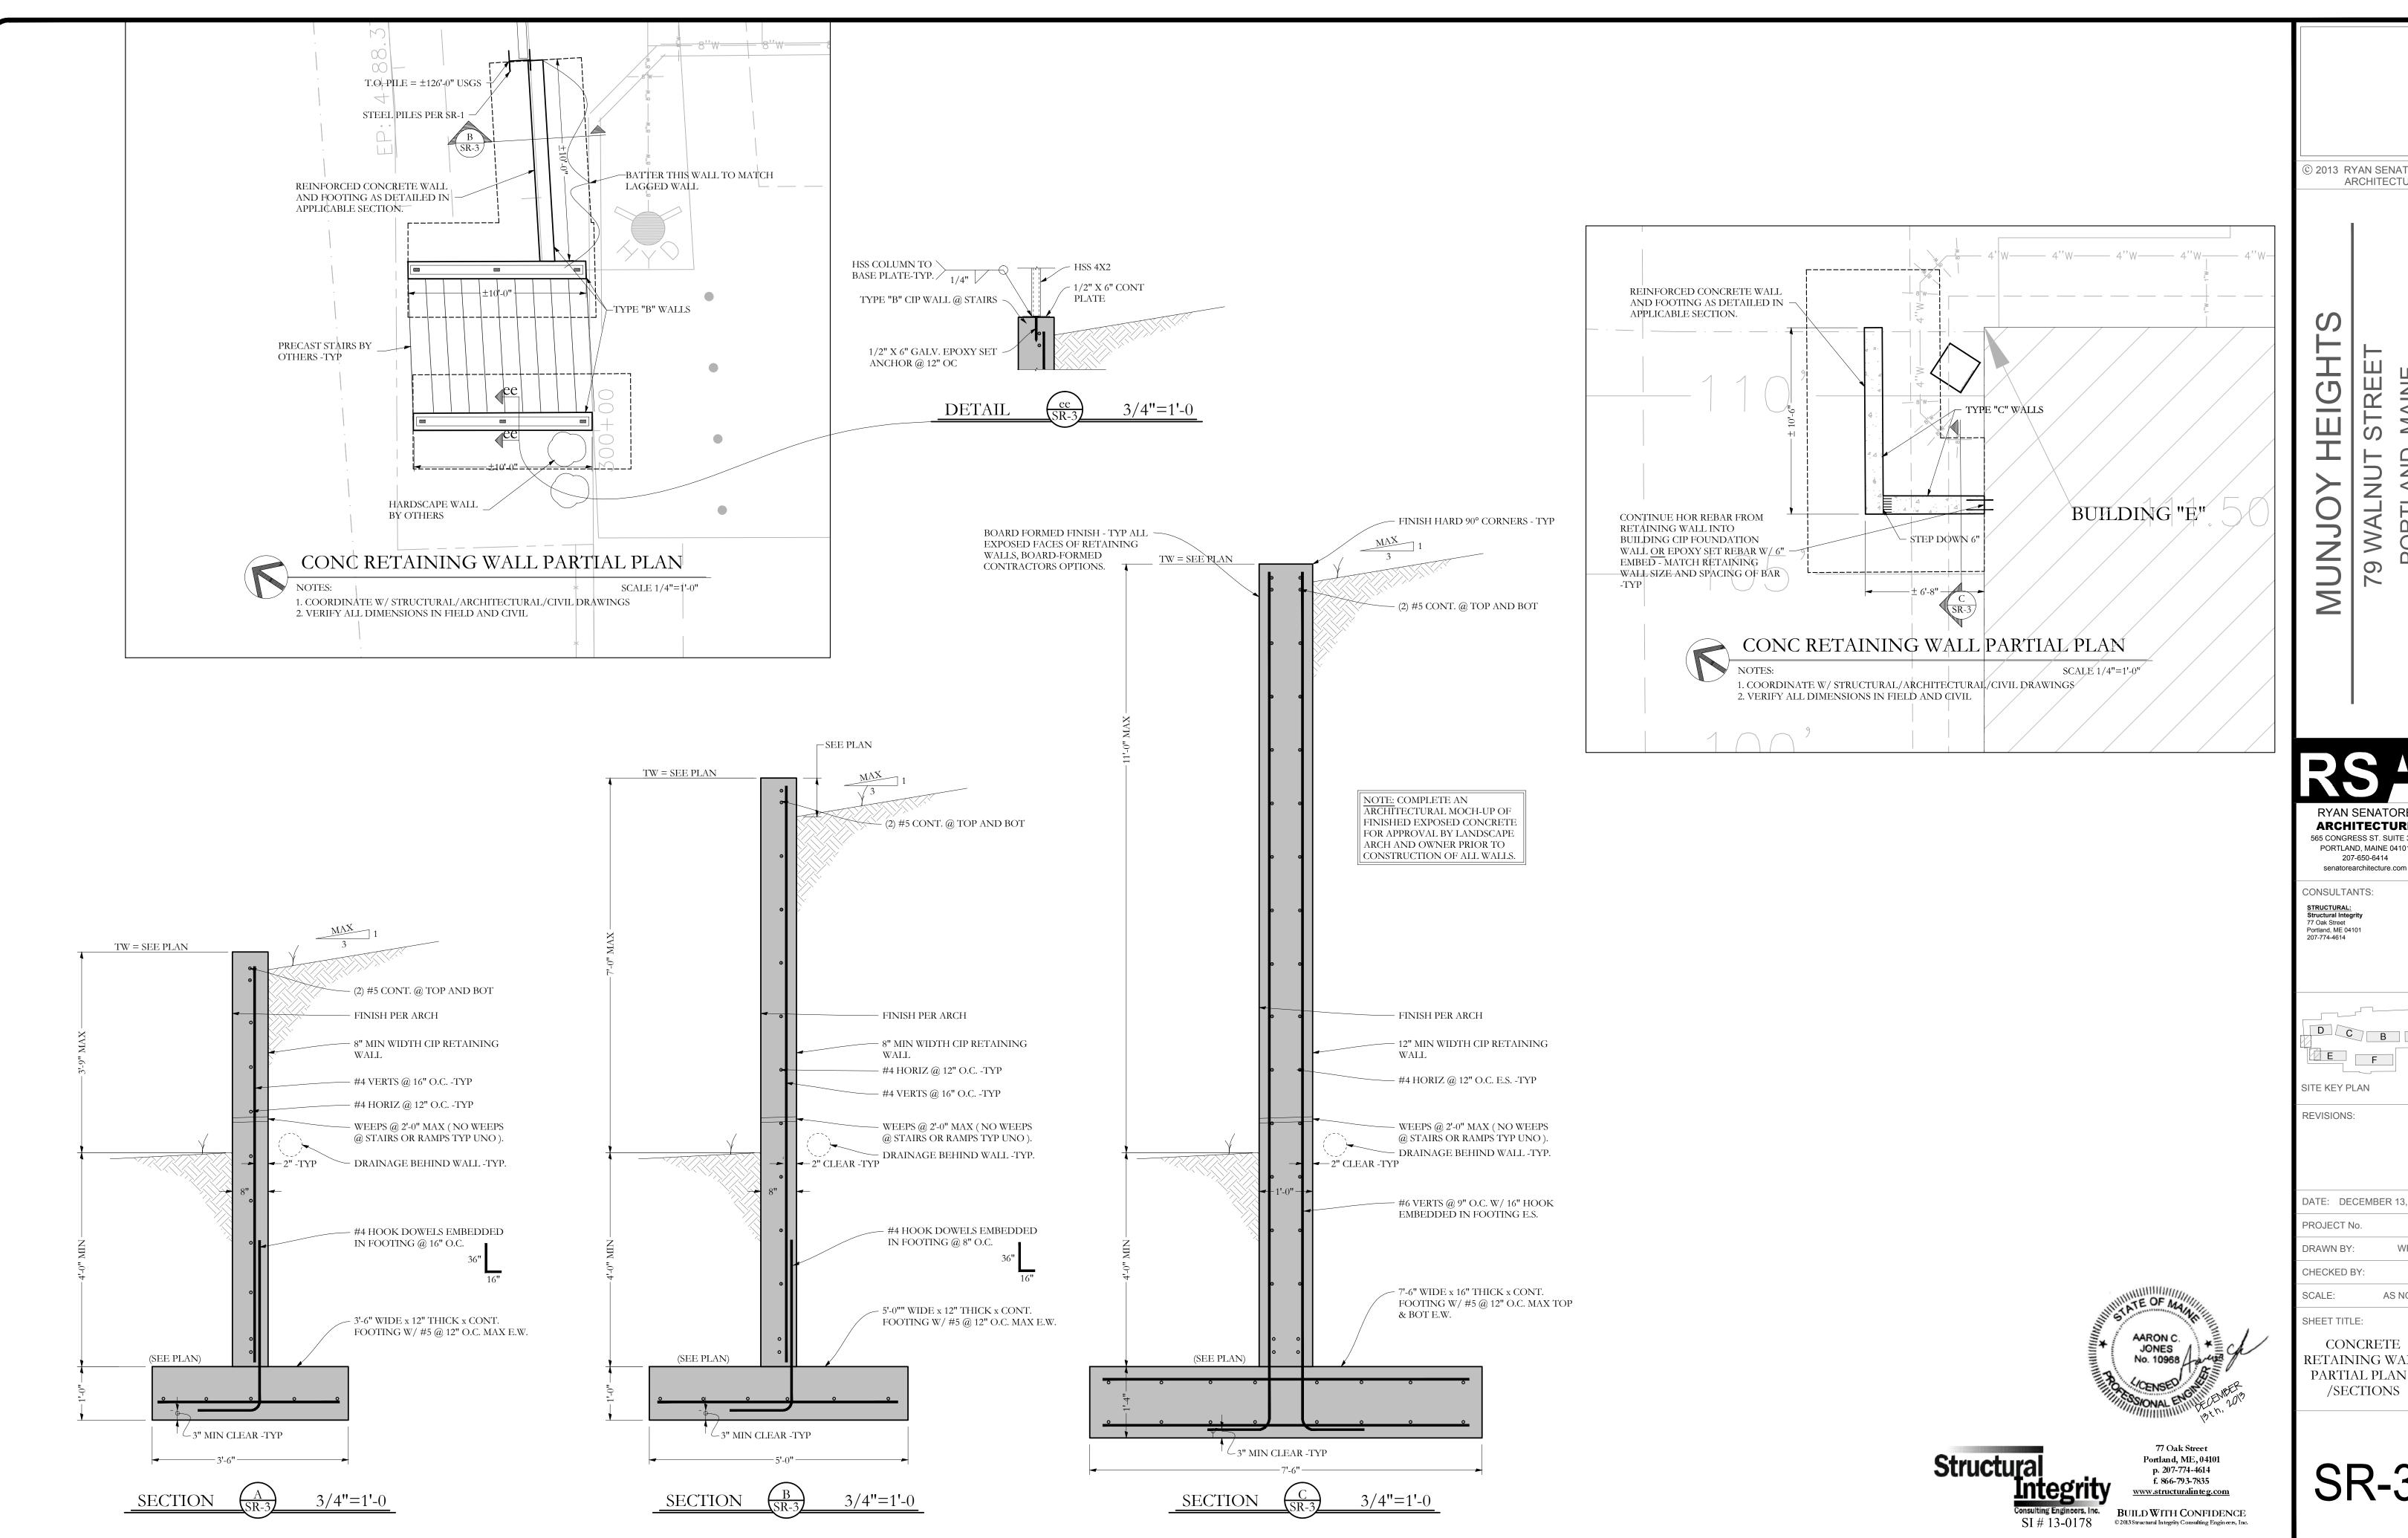

DCBA E F

SITE KEY PLAN **REVISIONS:** 

DATE: DECEMBER 13, 2013 PROJECT No. DRAWN BY:

CHECKED BY: AS NOTED SCALE:

SHEET TITLE:

PILE & LAGGING RETAINING WALL SEQUENCING SECTIONS

© 2013 RYAN SENATORI ARCHITECTURE

SITE KEY PLAN

**REVISIONS:** 

DATE: DECEMBER 13, 2013 PROJECT No.

WRMc DRAWN BY: CHECKED BY:

AS NOTED SCALE:

SHEET TITLE: CONCRETE RETAINING WALL PARTIAL PLAN 1