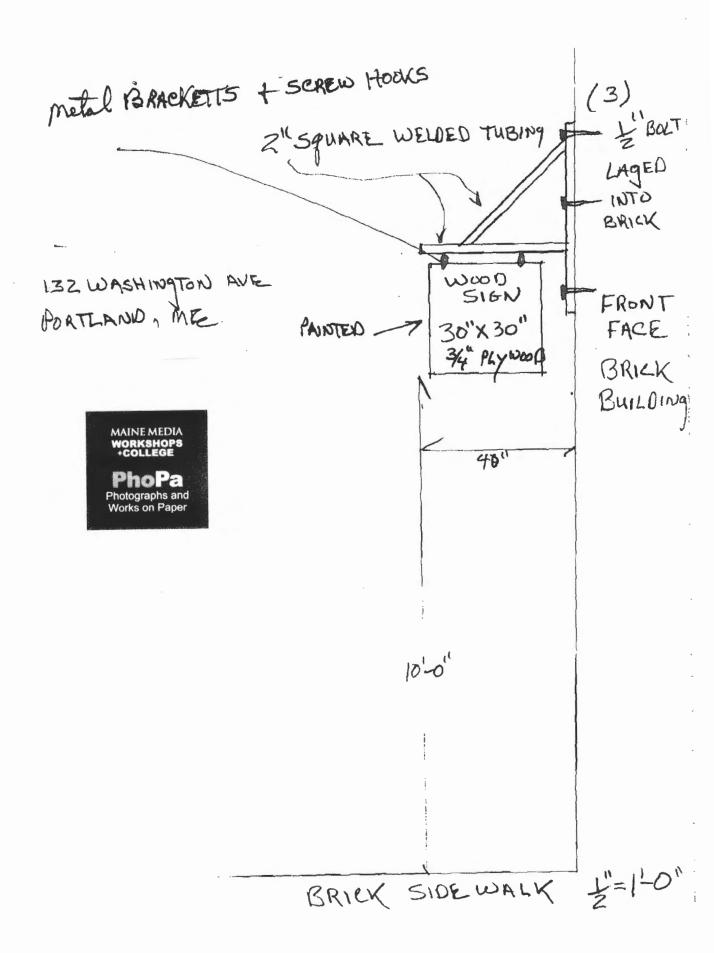

# Y OF PORTLA RIII DING PERM

This is to certify that

EDWARDS JON H /Curvwork LLC/Robert Verrier

Located at

132 WASHINGTON AVE

PERMIT ID: 2013-00052

CBL: 012 E013001

has permission to replace existing 30"x 30" with new sign (same size) new wording, using existing brackets

| Location/Address: 132 was                                                                                                                                                                                                                                                                                                                                                           | HINGTON AVE., POULLAND C                                                                                                                              | 4101                                                                               |  |  |  |  |  |
|-------------------------------------------------------------------------------------------------------------------------------------------------------------------------------------------------------------------------------------------------------------------------------------------------------------------------------------------------------------------------------------|-------------------------------------------------------------------------------------------------------------------------------------------------------|------------------------------------------------------------------------------------|--|--|--|--|--|
| Tax Assessor's Chart/Block/Lot (CBL)                                                                                                                                                                                                                                                                                                                                                | OWNER Name/Address:                                                                                                                                   | Telephone:                                                                         |  |  |  |  |  |
| Chart: Block: Lot:                                                                                                                                                                                                                                                                                                                                                                  | JON TOWARDS                                                                                                                                           | 207.415.4279                                                                       |  |  |  |  |  |
|                                                                                                                                                                                                                                                                                                                                                                                     | PO BOX 715, S. FRODPORT, ME CHOTE                                                                                                                     |                                                                                    |  |  |  |  |  |
| MAP 12, LOTE 13-15                                                                                                                                                                                                                                                                                                                                                                  |                                                                                                                                                       |                                                                                    |  |  |  |  |  |
| LEASEE/BUYER Name (if Applicable)                                                                                                                                                                                                                                                                                                                                                   | CONTRACTOR name, address/phone                                                                                                                        | Total S.F. signage \$12.50                                                         |  |  |  |  |  |
| LEASEE/BUTER Name (II Applicable)                                                                                                                                                                                                                                                                                                                                                   | Curv work                                                                                                                                             | SF= 625x \$2.00                                                                    |  |  |  |  |  |
| k3 //                                                                                                                                                                                                                                                                                                                                                                               |                                                                                                                                                       |                                                                                    |  |  |  |  |  |
| 14/14                                                                                                                                                                                                                                                                                                                                                                               | 224 ROS ST.                                                                                                                                           | SF + \$30 Fee: \$ <b>30</b>                                                        |  |  |  |  |  |
|                                                                                                                                                                                                                                                                                                                                                                                     | PONTLAND, WE 04107                                                                                                                                    | Historic (\$75): \$                                                                |  |  |  |  |  |
|                                                                                                                                                                                                                                                                                                                                                                                     |                                                                                                                                                       | Awning Fee: \$                                                                     |  |  |  |  |  |
| Awning Fee = Cost of                                                                                                                                                                                                                                                                                                                                                                | of Work: \$ (\$30/first \$1000; \$10 every other \$1000)                                                                                              | TOTAL FEE: \$ 42.50                                                                |  |  |  |  |  |
| WI 1 11 11 11 11 11 11 11 11 11 11 11 11                                                                                                                                                                                                                                                                                                                                            | ready: Name: JON BOWARDS                                                                                                                              | Phone: 415.4279                                                                    |  |  |  |  |  |
| Who should we contact when the permit is i                                                                                                                                                                                                                                                                                                                                          | ready: Name: ONOS                                                                                                                                     | Phone:                                                                             |  |  |  |  |  |
| Address RO BOX 715, S. FREED                                                                                                                                                                                                                                                                                                                                                        |                                                                                                                                                       |                                                                                    |  |  |  |  |  |
| Tenant/allocated building space frontage                                                                                                                                                                                                                                                                                                                                            | (in feet): Length: Height:                                                                                                                            | 10'                                                                                |  |  |  |  |  |
| Lot frontage (in feet): $\pm$ 27                                                                                                                                                                                                                                                                                                                                                    | Single Tenant or Multi-Tenant Lot: MALT                                                                                                               |                                                                                    |  |  |  |  |  |
|                                                                                                                                                                                                                                                                                                                                                                                     |                                                                                                                                                       |                                                                                    |  |  |  |  |  |
| Current Specific Use: GALLE                                                                                                                                                                                                                                                                                                                                                         | RY                                                                                                                                                    |                                                                                    |  |  |  |  |  |
| If vacant, what was prior use:                                                                                                                                                                                                                                                                                                                                                      |                                                                                                                                                       |                                                                                    |  |  |  |  |  |
| Proposed Use:                                                                                                                                                                                                                                                                                                                                                                       |                                                                                                                                                       |                                                                                    |  |  |  |  |  |
|                                                                                                                                                                                                                                                                                                                                                                                     | 100                                                                                                                                                   | -lm cl)                                                                            |  |  |  |  |  |
| Information on proposed sign(s)                                                                                                                                                                                                                                                                                                                                                     | 1.2- (2)                                                                                                                                              | 3 123                                                                              |  |  |  |  |  |
| Freestanding (e.g. pole) sign?                                                                                                                                                                                                                                                                                                                                                      | YES V NO Dimensions proposed: (sf):                                                                                                                   | Height from grade:                                                                 |  |  |  |  |  |
| BLDG Wall Sign (attached to bldg.)?                                                                                                                                                                                                                                                                                                                                                 | YES NO Dimensions proposed: 6.25 (sf): YES NO Dimensions proposed: 355 (sf):                                                                          | (V-25-SE)                                                                          |  |  |  |  |  |
|                                                                                                                                                                                                                                                                                                                                                                                     |                                                                                                                                                       |                                                                                    |  |  |  |  |  |
| Proposed Awning:                                                                                                                                                                                                                                                                                                                                                                    | YES NO <a href="#">YES No</a> If yes, is awning backlit? YES No                                                                                       | NO                                                                                 |  |  |  |  |  |
| Heigth of awning Length o                                                                                                                                                                                                                                                                                                                                                           |                                                                                                                                                       |                                                                                    |  |  |  |  |  |
| Is there any communication, message, trademark                                                                                                                                                                                                                                                                                                                                      |                                                                                                                                                       | •                                                                                  |  |  |  |  |  |
| If yes, total square footage of panels with communication, message, trademark or symbol on it:sf                                                                                                                                                                                                                                                                                    |                                                                                                                                                       |                                                                                    |  |  |  |  |  |
| Information on existing and previously per                                                                                                                                                                                                                                                                                                                                          | rmitted signage:                                                                                                                                      |                                                                                    |  |  |  |  |  |
| Freestanding (e.g. nole) sign?                                                                                                                                                                                                                                                                                                                                                      | YES NO Dimensions proposed: 2-5 ft x 2-5                                                                                                              | ft: Height from grade:                                                             |  |  |  |  |  |
| Freestanding (e.g. pole) sign?  YES NO Dimensions proposed: 25 ft X 2.5 ft;  BLDG Wall Sign (attached to bldg.)?  YES NO Dimensions proposed: ft X ft                                                                                                                                                                                                                               |                                                                                                                                                       |                                                                                    |  |  |  |  |  |
| Awning? YES NO total sq ft of panels with communication on it: sf                                                                                                                                                                                                                                                                                                                   |                                                                                                                                                       |                                                                                    |  |  |  |  |  |
| Awining: 125110 total 34 it of pa                                                                                                                                                                                                                                                                                                                                                   | mois with communication on it.                                                                                                                        |                                                                                    |  |  |  |  |  |
| A site sketch and building sketch showing exa                                                                                                                                                                                                                                                                                                                                       | ctly where existing and proposed signage is located MUST                                                                                              | be provided.                                                                       |  |  |  |  |  |
| Sketches and/or pictures of proposed signage                                                                                                                                                                                                                                                                                                                                        |                                                                                                                                                       |                                                                                    |  |  |  |  |  |
|                                                                                                                                                                                                                                                                                                                                                                                     |                                                                                                                                                       |                                                                                    |  |  |  |  |  |
| Please submit all information outlined in the S                                                                                                                                                                                                                                                                                                                                     | Sign/Awning Application Checklist. Failure to do so may r                                                                                             | esult in the denial of your permit.                                                |  |  |  |  |  |
| In order to be save the City fully anderstands the full s                                                                                                                                                                                                                                                                                                                           | cone of the project the Planning and Development Department may re                                                                                    | eauest additional information prior to the                                         |  |  |  |  |  |
| In order to be sure the City fully understands the full scope of the project, the Planning and Development Department may request additional information prior to the issuance of a permit. For further information, visit us on-line at <a href="https://www.portl.and.mnir.gov/">WWW.PORTLANDMAINE.GOV</a> , stop by the Building Inspections Office, room 315 City Hall, or call |                                                                                                                                                       |                                                                                    |  |  |  |  |  |
| 207-874-8703.                                                                                                                                                                                                                                                                                                                                                                       |                                                                                                                                                       |                                                                                    |  |  |  |  |  |
|                                                                                                                                                                                                                                                                                                                                                                                     |                                                                                                                                                       |                                                                                    |  |  |  |  |  |
| I hereby certify I am the Owner of record of the named property, or that the owner of record authorizes the proposed work and that I have been authorized by the owner to make this application as his/her authorized agent. I agree to conform to all applicable laws of this jurisdiction. In addition, if a permit for work described in this                                    |                                                                                                                                                       |                                                                                    |  |  |  |  |  |
| to make this application as his/her authorized agent. I                                                                                                                                                                                                                                                                                                                             | agree to conform to all applicable laws of this jurisdiction. In addition<br>Authorized representative shall have the authority to enter all areas co | on, ij a permit jor work described in this overed by this permit at any reasonable |  |  |  |  |  |
| hour to enforce the provisions of the codes applicable to                                                                                                                                                                                                                                                                                                                           |                                                                                                                                                       | oy and per me as any reasonable                                                    |  |  |  |  |  |
|                                                                                                                                                                                                                                                                                                                                                                                     |                                                                                                                                                       |                                                                                    |  |  |  |  |  |
| Signature of Applicant:                                                                                                                                                                                                                                                                                                                                                             | Date:                                                                                                                                                 | 1.B.13                                                                             |  |  |  |  |  |
|                                                                                                                                                                                                                                                                                                                                                                                     | OC PI ON                                                                                                                                              | , , , ,                                                                            |  |  |  |  |  |
| Revised 06/2012 This is NOT a permit yo                                                                                                                                                                                                                                                                                                                                             | ou may not commence ANY work until the permit is issued                                                                                               |                                                                                    |  |  |  |  |  |