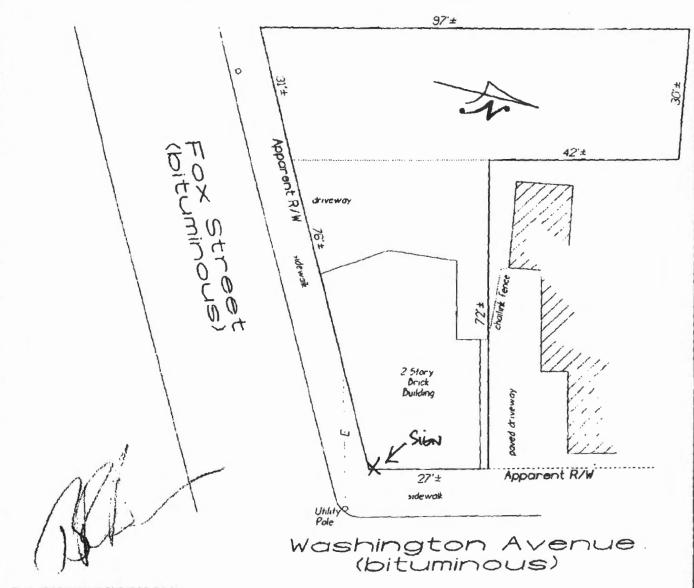

| Location/Address: 132 was                                                                                                                                                                                                                                                                                                                                                           | HINGTON AVE., POULLAND C                                                                                                                              | 4101                                                                               |  |  |  |  |  |
|-------------------------------------------------------------------------------------------------------------------------------------------------------------------------------------------------------------------------------------------------------------------------------------------------------------------------------------------------------------------------------------|-------------------------------------------------------------------------------------------------------------------------------------------------------|------------------------------------------------------------------------------------|--|--|--|--|--|
| Tax Assessor's Chart/Block/Lot (CBL)                                                                                                                                                                                                                                                                                                                                                | OWNER Name/Address:                                                                                                                                   | Telephone:                                                                         |  |  |  |  |  |
| Chart: Block: Lot:                                                                                                                                                                                                                                                                                                                                                                  | JON TOWARDS                                                                                                                                           | 207.415.4279                                                                       |  |  |  |  |  |
|                                                                                                                                                                                                                                                                                                                                                                                     | PO BOX 715, S. FRODPORT, ME CHOTE                                                                                                                     |                                                                                    |  |  |  |  |  |
| MAP 12, LOTE 13-15                                                                                                                                                                                                                                                                                                                                                                  |                                                                                                                                                       |                                                                                    |  |  |  |  |  |
| LEASEE/BUYER Name (if Applicable)                                                                                                                                                                                                                                                                                                                                                   | CONTRACTOR name, address/phone                                                                                                                        | Total S.F. signage \$12.50                                                         |  |  |  |  |  |
| LEASEE/BUTER Name (II Applicable)                                                                                                                                                                                                                                                                                                                                                   | Curv work                                                                                                                                             | SF= 625x \$2.00                                                                    |  |  |  |  |  |
| k3 //                                                                                                                                                                                                                                                                                                                                                                               |                                                                                                                                                       |                                                                                    |  |  |  |  |  |
| 14/14                                                                                                                                                                                                                                                                                                                                                                               | 224 ROS ST.                                                                                                                                           | SF + \$30 Fee: \$ <b>30</b>                                                        |  |  |  |  |  |
|                                                                                                                                                                                                                                                                                                                                                                                     | PONTLAND, WE 04107                                                                                                                                    | Historic (\$75): \$                                                                |  |  |  |  |  |
|                                                                                                                                                                                                                                                                                                                                                                                     |                                                                                                                                                       | Awning Fee: \$                                                                     |  |  |  |  |  |
| Awning Fee = Cost of                                                                                                                                                                                                                                                                                                                                                                | of Work: \$ (\$30/first \$1000; \$10 every other \$1000)                                                                                              | TOTAL FEE: \$ 42.50                                                                |  |  |  |  |  |
| WI 1 11 11 11 11 11 11 11 11 11 11 11 11                                                                                                                                                                                                                                                                                                                                            | ready: Name: JON BOWARDS                                                                                                                              | Phone: 415.4279                                                                    |  |  |  |  |  |
| Who should we contact when the permit is i                                                                                                                                                                                                                                                                                                                                          | ready: Name: ONOS                                                                                                                                     | Phone:                                                                             |  |  |  |  |  |
| Address RO BOX 715, S. FREED                                                                                                                                                                                                                                                                                                                                                        |                                                                                                                                                       |                                                                                    |  |  |  |  |  |
| Tenant/allocated building space frontage                                                                                                                                                                                                                                                                                                                                            | (in feet): Length: Height:                                                                                                                            | 10'                                                                                |  |  |  |  |  |
| Lot frontage (in feet): $\pm$ 27                                                                                                                                                                                                                                                                                                                                                    | Single Tenant or Multi-Tenant Lot: MALT                                                                                                               |                                                                                    |  |  |  |  |  |
|                                                                                                                                                                                                                                                                                                                                                                                     |                                                                                                                                                       |                                                                                    |  |  |  |  |  |
| Current Specific Use: GALLE                                                                                                                                                                                                                                                                                                                                                         | RY                                                                                                                                                    |                                                                                    |  |  |  |  |  |
| If vacant, what was prior use:                                                                                                                                                                                                                                                                                                                                                      |                                                                                                                                                       |                                                                                    |  |  |  |  |  |
| Proposed Use:                                                                                                                                                                                                                                                                                                                                                                       |                                                                                                                                                       |                                                                                    |  |  |  |  |  |
|                                                                                                                                                                                                                                                                                                                                                                                     | 100                                                                                                                                                   | -lm cl)                                                                            |  |  |  |  |  |
| Information on proposed sign(s)                                                                                                                                                                                                                                                                                                                                                     | 1.2- (2)                                                                                                                                              | 3 123                                                                              |  |  |  |  |  |
| Freestanding (e.g. pole) sign?                                                                                                                                                                                                                                                                                                                                                      | YES V NO Dimensions proposed: (sf):                                                                                                                   | Height from grade:                                                                 |  |  |  |  |  |
| BLDG Wall Sign (attached to bldg.)?                                                                                                                                                                                                                                                                                                                                                 | YES NO Dimensions proposed: 6.25 (sf): YES NO Dimensions proposed: 355 (sf):                                                                          | (V-25-SE)                                                                          |  |  |  |  |  |
|                                                                                                                                                                                                                                                                                                                                                                                     |                                                                                                                                                       |                                                                                    |  |  |  |  |  |
| Proposed Awning:                                                                                                                                                                                                                                                                                                                                                                    | YES NO <a href="#">YES No</a> If yes, is awning backlit? YES No                                                                                       | NO                                                                                 |  |  |  |  |  |
| Heigth of awning Length o                                                                                                                                                                                                                                                                                                                                                           |                                                                                                                                                       |                                                                                    |  |  |  |  |  |
| Is there any communication, message, trademark                                                                                                                                                                                                                                                                                                                                      |                                                                                                                                                       | •                                                                                  |  |  |  |  |  |
| If yes, total square footage of panels with communication, message, trademark or symbol on it:sf                                                                                                                                                                                                                                                                                    |                                                                                                                                                       |                                                                                    |  |  |  |  |  |
| Information on existing and previously per                                                                                                                                                                                                                                                                                                                                          | rmitted signage:                                                                                                                                      |                                                                                    |  |  |  |  |  |
| Freestanding (e.g. nole) sign?                                                                                                                                                                                                                                                                                                                                                      | YES NO Dimensions proposed: 2-5 ft x 2-5                                                                                                              | ft: Height from grade:                                                             |  |  |  |  |  |
| Freestanding (e.g. pole) sign?  YES NO Dimensions proposed: 25 ft X 2.5 ft;  BLDG Wall Sign (attached to bldg.)?  YES NO Dimensions proposed: ft X ft                                                                                                                                                                                                                               |                                                                                                                                                       |                                                                                    |  |  |  |  |  |
| Awning? YES NO total sq ft of panels with communication on it: sf                                                                                                                                                                                                                                                                                                                   |                                                                                                                                                       |                                                                                    |  |  |  |  |  |
| Awining: 125110 total 34 it of pa                                                                                                                                                                                                                                                                                                                                                   | mois with communication on it.                                                                                                                        |                                                                                    |  |  |  |  |  |
| A site sketch and building sketch showing exa                                                                                                                                                                                                                                                                                                                                       | ctly where existing and proposed signage is located MUST                                                                                              | be provided.                                                                       |  |  |  |  |  |
| Sketches and/or pictures of proposed signage                                                                                                                                                                                                                                                                                                                                        |                                                                                                                                                       |                                                                                    |  |  |  |  |  |
|                                                                                                                                                                                                                                                                                                                                                                                     |                                                                                                                                                       |                                                                                    |  |  |  |  |  |
| Please submit all information outlined in the S                                                                                                                                                                                                                                                                                                                                     | Sign/Awning Application Checklist. Failure to do so may r                                                                                             | esult in the denial of your permit.                                                |  |  |  |  |  |
| In order to be save the City fully anderstands the full s                                                                                                                                                                                                                                                                                                                           | cone of the project the Planning and Development Department may re                                                                                    | eauest additional information prior to the                                         |  |  |  |  |  |
| In order to be sure the City fully understands the full scope of the project, the Planning and Development Department may request additional information prior to the issuance of a permit. For further information, visit us on-line at <a href="https://www.portl.and.mnir.gov/">WWW.PORTLANDMAINE.GOV</a> , stop by the Building Inspections Office, room 315 City Hall, or call |                                                                                                                                                       |                                                                                    |  |  |  |  |  |
| 207-874-8703.                                                                                                                                                                                                                                                                                                                                                                       |                                                                                                                                                       |                                                                                    |  |  |  |  |  |
|                                                                                                                                                                                                                                                                                                                                                                                     |                                                                                                                                                       |                                                                                    |  |  |  |  |  |
| I hereby certify I am the Owner of record of the named property, or that the owner of record authorizes the proposed work and that I have been authorized by the owner to make this application as his/her authorized agent. I agree to conform to all applicable laws of this jurisdiction. In addition, if a permit for work described in this                                    |                                                                                                                                                       |                                                                                    |  |  |  |  |  |
| to make this application as his/her authorized agent. I                                                                                                                                                                                                                                                                                                                             | agree to conform to all applicable laws of this jurisdiction. In addition<br>Authorized representative shall have the authority to enter all areas co | on, ij a permit jor work described in this overed by this permit at any reasonable |  |  |  |  |  |
| hour to enforce the provisions of the codes applicable to                                                                                                                                                                                                                                                                                                                           |                                                                                                                                                       | oy and per me as any reasonable                                                    |  |  |  |  |  |
|                                                                                                                                                                                                                                                                                                                                                                                     |                                                                                                                                                       |                                                                                    |  |  |  |  |  |
| Signature of Applicant:                                                                                                                                                                                                                                                                                                                                                             | Date:                                                                                                                                                 | 1.B.13                                                                             |  |  |  |  |  |
|                                                                                                                                                                                                                                                                                                                                                                                     | OC PI ON                                                                                                                                              | , , , ,                                                                            |  |  |  |  |  |
| Revised 06/2012 This is NOT a permit yo                                                                                                                                                                                                                                                                                                                                             | ou may not commence ANY work until the permit is issued                                                                                               |                                                                                    |  |  |  |  |  |