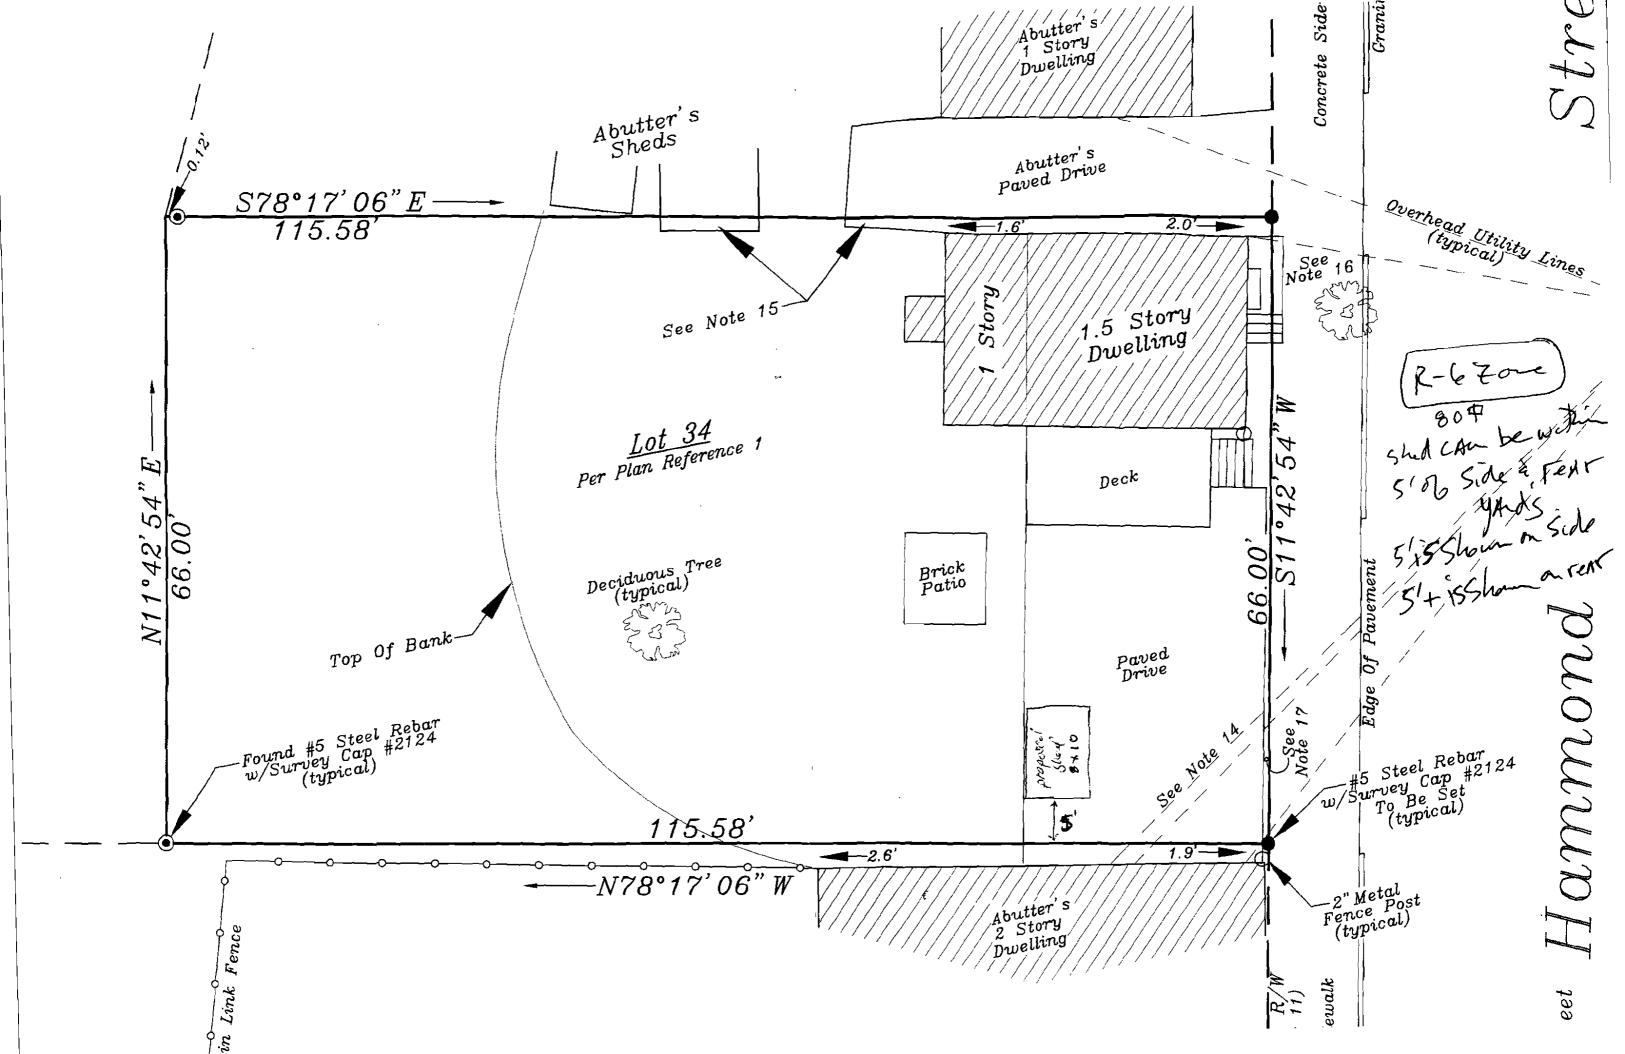

| Location/Address of Construction: 42 Hammbrid Street                                                                                                                                                                                                                                                                                                                                                              |                                                                                                                                       |                                                        |  |  |  |  |  |
|-------------------------------------------------------------------------------------------------------------------------------------------------------------------------------------------------------------------------------------------------------------------------------------------------------------------------------------------------------------------------------------------------------------------|---------------------------------------------------------------------------------------------------------------------------------------|--------------------------------------------------------|--|--|--|--|--|
| Total Square Footage of Proposed Structure/Ares<br>80 st 4<br>7(16                                                                                                                                                                                                                                                                                                                                                |                                                                                                                                       |                                                        |  |  |  |  |  |
| Tax Assessor's Chart, Block & Lot<br>Chart# Block# Lot#<br>D12 BDD1 DD1                                                                                                                                                                                                                                                                                                                                           | Applicant * musi be owner, Lessee or Buyer<br>Name Jason Wentworth<br>Address 92 Hammond Street<br>City, State & Zip Portland, Mr 041 | 332 - 15 <b>3</b> 5                                    |  |  |  |  |  |
| Lessee/DBA (If Applicable)                                                                                                                                                                                                                                                                                                                                                                                        | Owner (if different from Applicant)<br>Name<br>Address<br>City, State & Zip                                                           | Cost Of<br>Work: \$<br>C of O Fee: \$<br>Total Fee: \$ |  |  |  |  |  |
| Current legal use (i.e. single family) <u>single terrily hone</u><br>If vacant, what was the previous use?<br>Proposed Specific use: <u>constructure of 8' × 16' metal slocd</u><br>Is property part of a subdivision? <u>no</u><br>If yes, please name <u>project description</u> :<br>Westion of 8' × 16' metal sheed on a base of 2×4 framing<br>and ply wood sheat is 8' feat tell at reateur of sloped root. |                                                                                                                                       |                                                        |  |  |  |  |  |
| Contractor's name:<br>Address:<br>City, State & Zip<br>Who should we contact when the permit is reac<br>Mailing address: Ham m one!                                                                                                                                                                                                                                                                               | tr: Tascy Wentwood T                                                                                                                  | elephone:                                              |  |  |  |  |  |