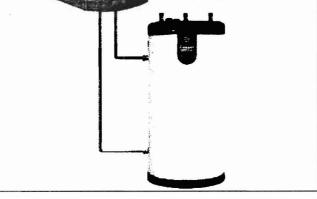

| spec short |
|------------|
|------------|

O TriangleTube

CONDENSING HIGH EFFICIENCY STAINLESS STEEL WALL MOUNTED GAS BOILER

- ✤ 95% AFUE Energy Star Listed
- Fully Modulating
- 🕴 Digital Display
- b Direct Vent / Sealed Combustion
- **b** Minimal Space Requirements
- ৮ Low Nox SCAQM Certified
- Higher Water Volume than
   Competivive Units
- **k** Low Pressure Drop
- **b** Quiet Operation

The blower, gas valve and venturi provide the proper gas and air mixture for precise combustion. The blower pulls in air and gas through the venturi. The air and gas mix inside the blower and are pushed into the burner for combustion. The gas valve senses suction from the blower and allows gas to flow only if combustion air is flowing.

- Factory tested
- Limited 10 year warranty
- Stainless steel heat exchanger
- Outdoor temperature sensor
- Stainless steel burner
- Negative pressure regulated gas valve
- ➡ 30 psi pressure relief valve
- Flanged Grundfos 3-speed UP15-58 system circulator (110 only)
- Automatic air vent
- Pressure gauge
- Condensate drain assembly
- 24 V terminal strip with removable jumpers for manual reset or automatic reset of external controls
- NTC temperature sensors on the boiler supply/return and flue
- 120V Power switch