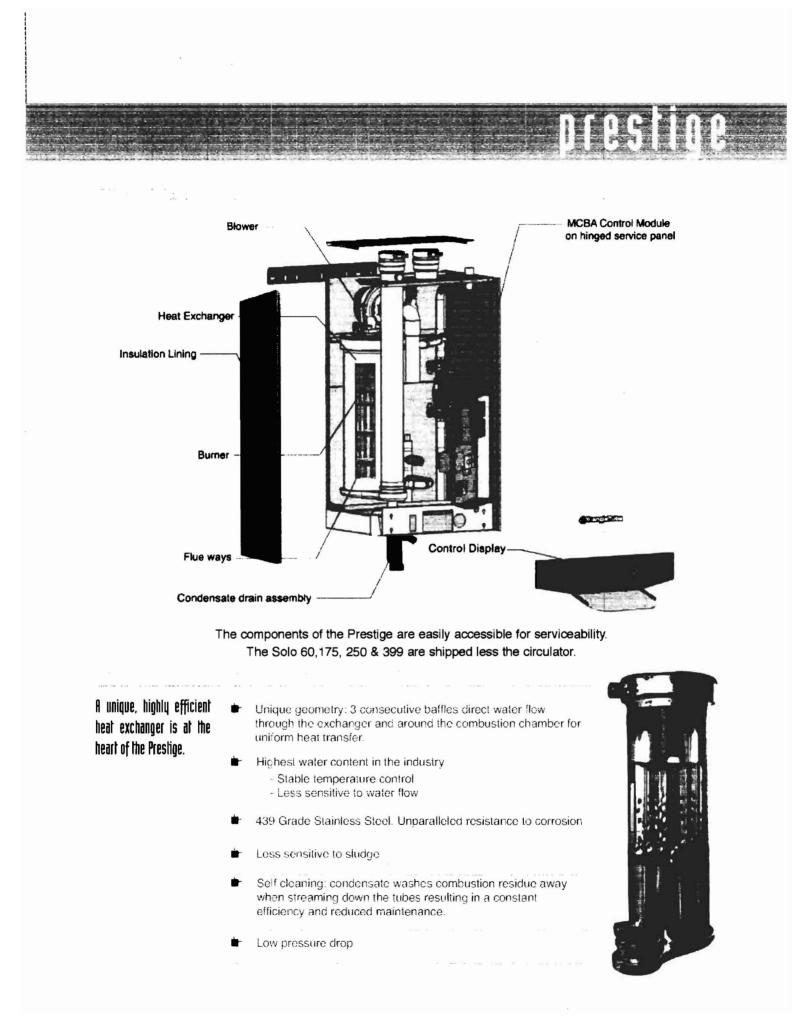

Maria Cara

The Prestige uses a microprocessor electronic control module that automatically adjusts blower speed and gas flow rate to modulate boiler firing rate to closely match boiler output to space heating or DHW heating demand. The module responds to signals from the room thermostat, supply and return water temperature sensors, flue temperature sensor, domestic hot water aquastat and outdoor temperature sensor.

- Digital display module
   Ignition control
   Operating control
   High temperature limit protection
   Modulating temperature control
   Low water protection
   Outdoor reset
   Domestic hot water priority
   Two pump controls (Heating and DHW)
- Boiler freeze protection

- Factory tested
- Limited 10 year warranty
- Stainless steel heat exchanger
- Outdoor temperature sensor
- Stainless steel burner
- Negative pressure regulated gas valve
- ➡ 30 psi pressure relief valve
- Flanged Grundfos 3-speed UP15-58 system circulator (110 only)
- Automatic air vent
- Pressure gauge
- Condensate drain assembly
- 24 V terminal strip with removable jumpers for manual reset or automatic reset of external controls
- NTC temperature sensors on the boiler supply/return and flue
- 120V Power switch