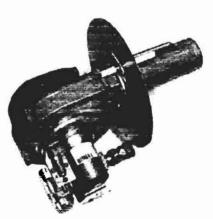

High grade stainless steel burner uses pre-mixed air and gas providing a 25% to 100% modulating firing rate. The Prestige burner features a long life, quiet operation, reliable spark ignition, and clean combustion for low NOx applications.

The blower, gas valve and venturi provide the proper gas and air mixture for precise combustion. The blower pulls in air and gas through the venturi. The air and gas mix inside the blower and are pushed into the burner for combustion. The gas valve senses suction from the blower and allows gas to flow only if combustion air is flowing.