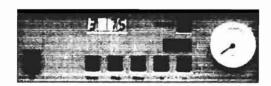

A 4-digit user's Interface Module is provided to display system operating status and fully adjustable parameter values as well as diagnostic codes for easy troubleshooting and optimum system performance.