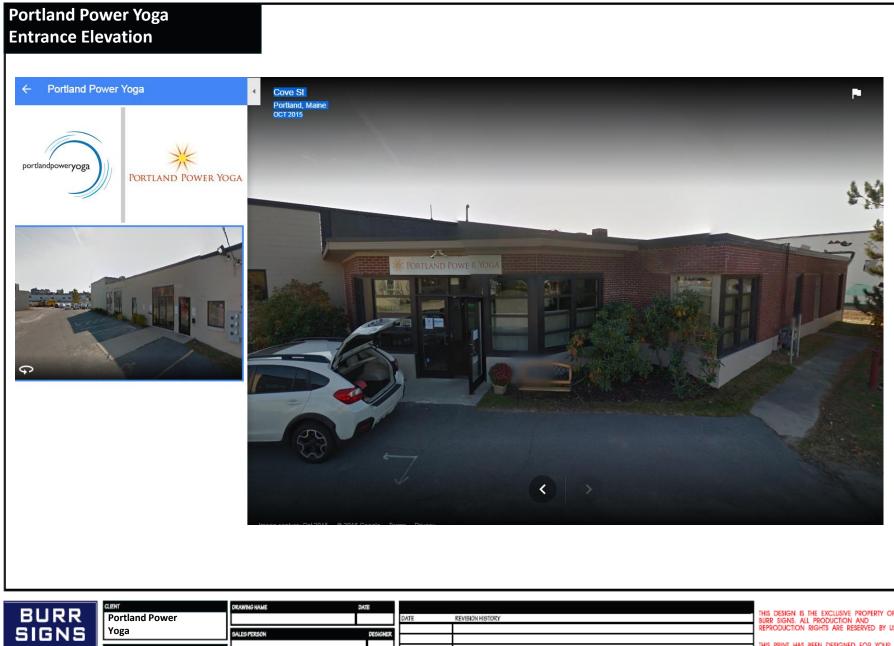

|          | 10111 111 11 1                                 |
|----------|------------------------------------------------|
| 84 Cove  | 40A Manson Libby Road<br>Scarborough, ME 04074 |
| Portland | province of the state of the state             |
|          | Fax: 207-396-6435                              |

ADDRES6

| Power      |                                  |                  | DATE | REVISION HISTORY | BURR SIGNS, ALL PRODUCTION AND                                           |
|------------|----------------------------------|------------------|------|------------------|--------------------------------------------------------------------------|
|            | SALES PERSON                     | DESIGNER         |      |                  | REPRODUCTION RIGHTS ARE RESERVED BY US.