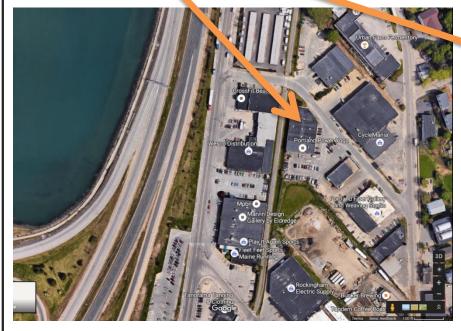

## Portland Power Yoga Overhead View

| BU  | RR |
|-----|----|
| SIG | NS |

40A Manson Libby Road Scarborough, ME 04074 Phone: 207-396-6111 Fax: 207-396-6435

| CLIENT                              |            | DRAWING NAME                    | DATE     |
|-------------------------------------|------------|---------------------------------|----------|
| Portland Power                      |            |                                 |          |
| Yoga                                |            | SALES PERSON                    | Designer |
| ADDRES6                             |            |                                 |          |
| 84 Cove Street<br>Portland ME 04101 | <b>(I)</b> | CUENT SIGNATURE & APPROVAL DATE | , ,      |