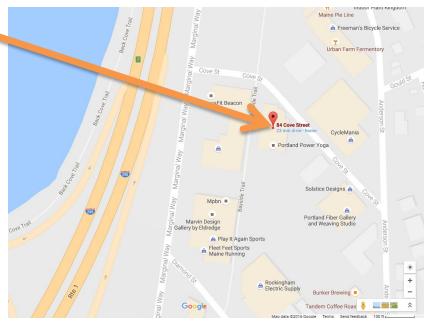

## Portland Power Yoga Overhead View

| BU  | RR |
|-----|----|
| SIG | NS |

40A Manson Libby Road Scarborough, ME 04074 Phone: 207-396-6111 Fax: 207-396-6435

| CLIENT                              |            | DRAWING NAME                    | DATE     |
|-------------------------------------|------------|---------------------------------|----------|
| Portland Power                      |            |                                 |          |
| Yoga                                |            | SALES PERSON                    | Designer |
| ADDRES6                             |            |                                 |          |
| 84 Cove Street<br>Portland ME 04101 | <b>(I)</b> | CUENT SIGNATURE & APPROVAL DATE | , ,      |