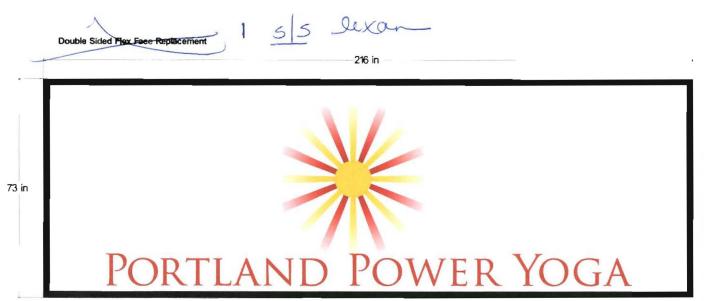

# DISPLAY THIS CARD ON PRINCIPAL FRONTAGE OF WORK — CITY OF PORTLAND

BUILDING INSPECTION

PERMIT

Permit Number: 101464

| This is to certify thatSleepy Hollow Development-Inc/Sign Des | ign Inc         |
|---------------------------------------------------------------|-----------------|
| has permission toInstall_ID8_sq. ft_freestanding_sign.        |                 |
| AT 72 Cove St                                                 | CBL 010 H007003 |