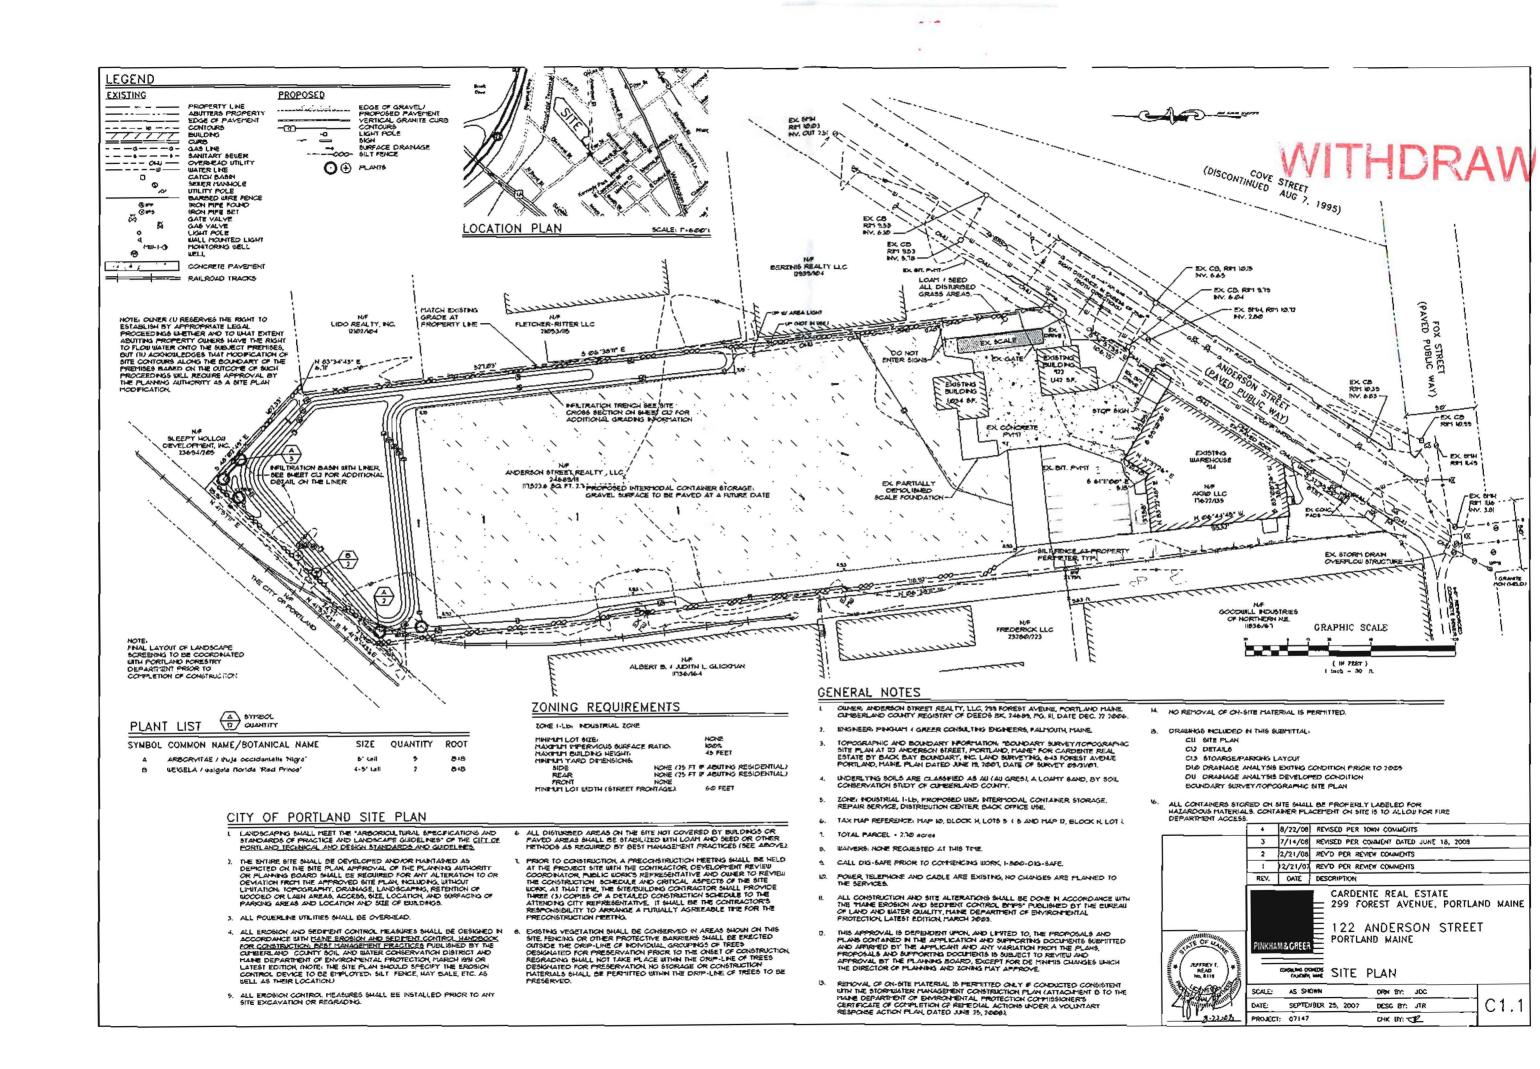

## BU

Permit Number: 100912

|                                                                                              | <b>—</b> ———————————————————————————————————                                                                                                      |                                                                                                        |
|----------------------------------------------------------------------------------------------|---------------------------------------------------------------------------------------------------------------------------------------------------|--------------------------------------------------------------------------------------------------------|
| Thile is to certify thatANDERSON STREET                                                      | TREALT                                                                                                                                            |                                                                                                        |
| has permission toChange of use from va                                                       | acant junk d lot to our R ir yard f                                                                                                               | airy Fleet & overnight parking                                                                         |
| AT 122 ANDERSON ST                                                                           | СВ                                                                                                                                                | 010_H005001                                                                                            |
| provided that the person or pers                                                             |                                                                                                                                                   | ing this permit shall comply with all                                                                  |
| of the provisions of the Statutes<br>the construction, maintenance a<br>this department.     |                                                                                                                                                   | s of the City of Portland regulating res, and of the application on file in                            |
| Apply to Public Works for street line and grade if nature of work requires such information. | Noticultion of spection hust be given adwritte ermissic rocured before his bull group hereof is lather or other ed-in, 24 HOL NOTICE IS REQUIRED. | A certificate of occupancy must be procured by owner before this building or part thereof is occupied. |
| OTHER REQUIRED APPROVALS                                                                     |                                                                                                                                                   |                                                                                                        |
| Fire Dept                                                                                    |                                                                                                                                                   | THOOALA                                                                                                |
| Appesi Board                                                                                 | T AAI                                                                                                                                             | THDRAW                                                                                                 |
| Other                                                                                        |                                                                                                                                                   | Director - Building & Inspection Services                                                              |

No work is to be started until permit issued. Please keep original receipt for your records.

Taken by:

WHITE - Applicant's Copy YELLOW - Office Copy PINK - Permit Copy

| •                                                                                                                                | <b>1aine - Building or Use</b><br>04101 Tel: (207) 874-8703   |                 | Permit No: 10-0912                         | <b>Date Applied For:</b> 07/29/2010 | CBL:<br>010 H005001   |
|----------------------------------------------------------------------------------------------------------------------------------|---------------------------------------------------------------|-----------------|--------------------------------------------|-------------------------------------|-----------------------|
| Location of Construction:  122 ANDERSON ST  Business Name:  Contractor Name:  Lessee/Buyer's Name  Owner Name:  Contractor Name: |                                                               | STREET REALTY L | Owner Address:<br>299 FOREST AV            | <u>—</u><br>Е                       | Phane:                |
|                                                                                                                                  |                                                               | ::<br>:         | Contractor Address:                        |                                     | Phone                 |
|                                                                                                                                  |                                                               |                 | Permit Type:<br>Change of Use - Commercial |                                     |                       |
|                                                                                                                                  | ot & 24 Hr Repair - Change o<br>24 hour Repair yard for Dairy |                 | ge of use from vaca<br>Fleet & overnight   |                                     | 4 hour Repair yard fo |
| Dent: Zoning                                                                                                                     | Status:                                                       | Reviewe         | : Ann Machado                              | Approval I                          | Date:                 |
| Dept: Zoning<br>Note:                                                                                                            | Status:                                                       | Reviewe         | :: Ann Machado                             | Approval I                          | Date: Ok to Issue:    |
| •                                                                                                                                | Status: Status: Pending                                       | Reviewe         |                                            | Approval I                          | Ok to Issue:          |

| Cit   | y of Portland, Maine                                   | - Building or Use        | Permi                                 | t Application                       | Permit No:      | Issue Date:   |                   | CBL:           |               |
|-------|--------------------------------------------------------|--------------------------|---------------------------------------|-------------------------------------|-----------------|---------------|-------------------|----------------|---------------|
|       | Congress Street, 04101                                 | _                        |                                       |                                     | 10-0912         |               |                   | 010 HO         | 05001         |
| Loca  | tion of Construction:                                  | Owner Name:              |                                       | 0                                   | wner Address:   |               |                   | Phone:         |               |
| 122   | ANDERSON ST                                            | ANDERSON                 | STREE                                 | TREALTY L 2                         | 299 FOREST AV   | E             |                   |                |               |
| Busin | iess Name:                                             | Contractor Name          | actor Name: Contractor Address: Phone |                                     |                 |               |                   |                |               |
|       |                                                        |                          |                                       |                                     |                 |               |                   |                |               |
| Lesse | e/Buyer's Name                                         | Phone:                   |                                       | I I                                 | ermit Type:     |               |                   |                | Zone:         |
|       |                                                        |                          |                                       | l <u> </u>                          | Change of Use - | Commercial    |                   |                | 194 _         |
| Past  |                                                        | Proposed Use:            |                                       | I -                                 | Permit Fee:     | Cost of Work: |                   | O District:    |               |
| Cor   | nmercial Junk Yard Storag                              | ' I                      | _                                     |                                     | \$105.00        | \$105         |                   | ı              |               |
|       |                                                        | Repair - Chan            |                                       | e from vacant   p<br>ur Repair yard | FIRE DEPT:      | _ wbbrosed    | NSPECTIO          |                | -             |
|       |                                                        | for Dairy Flee           |                                       |                                     |                 | Denied (      | Use Group:        |                | Type:         |
|       |                                                        |                          |                                       | " "                                 |                 |               |                   |                |               |
| Dron  | osed Project Description:                              |                          |                                       |                                     |                 |               |                   |                |               |
| I -   | unge of use from vacant jur                            | ik vard lot to 24 hour R | enair vs                              | ard for Dairy                       | Signature:      |               | Linnature         |                |               |
|       | et & overnight parking                                 | in yaa iot io 24 nom n   | opun ye                               | ′ <b>⊢</b>                          | EDESTRIANA OT   | THE           | ignotura<br>C PA. | D.)            |               |
|       | <b>5</b> . <b>5</b>                                    |                          |                                       |                                     | THI             |               | VY                | •              | D. 1 1        |
|       |                                                        |                          |                                       | VV V                                | delicu:         | rceAppro      | ved w/Con         | ditions        | Denied        |
|       |                                                        |                          |                                       | <b>4</b> 3 [s                       | Signature:      |               | Dat               | te:            |               |
| Perm  | it Taken By:                                           | Date Applied For:        |                                       |                                     | Zoning          | Approval      |                   |                |               |
| ldo   | bson                                                   | 07/29/2010               |                                       |                                     |                 |               |                   |                |               |
| 1.    | This permit application do                             | oes not preclude the     | Spe                                   | cial Zone or Reviews                | ı Zoni          | ng Appeal     | 1                 | Historic Pres  | ervation      |
|       | Applicant(s) from meeting                              | g applicable State and   | ☐ Sh                                  | oreland                             | ☐ Variand       | c             | 년                 | Not in Distric | t or Landmark |
|       | Federal Rules.                                         |                          |                                       |                                     |                 |               |                   |                |               |
| 2.    | Building permits do not in                             | nclude plumbing,         | □ w                                   | ciland                              | ☐ Miscella      | ancous        |                   | Does Not Red   | quire Review  |
|       | septic or electrical work.                             |                          | _                                     |                                     | l _             |               |                   |                |               |
| 3.    | Building permits are void                              |                          | F1                                    | ood Zone                            |                 | onal Use      |                   | Requires Rev   | iew           |
|       | within six (6) months of the False information may inv |                          | ١                                     |                                     |                 |               |                   |                |               |
|       | permit and stop all work                               |                          |                                       | ıbdivision                          | Interpre        | tation        |                   | Approved       |               |
|       | ,                                                      |                          | <br>  ea                              | te Plan                             | Approve         |               | $\perp$           | Approved w/    | Conditions    |
|       |                                                        |                          | 🗀 "                                   | ic r imi                            | дриоч           | .u            | 1 5               | Apployed wa    | COMMING       |
|       |                                                        |                          | <br>  Mai 1                           | ☐ Minor ☐ MM ☐                      | Denied          |               | $\perp$           | Denied         |               |
|       |                                                        |                          | ,                                     |                                     | , I             |               |                   | Denied<br>Lank |               |
|       |                                                        |                          | Date:                                 |                                     | Date:           |               | Date:             | 1000           |               |
|       |                                                        |                          | Dusy,                                 |                                     | 1240.           |               | L                 |                |               |
|       |                                                        |                          |                                       |                                     |                 |               |                   |                |               |
|       |                                                        |                          |                                       |                                     |                 |               |                   |                |               |
|       |                                                        |                          |                                       |                                     |                 |               |                   |                |               |
|       |                                                        |                          |                                       |                                     |                 |               |                   |                |               |