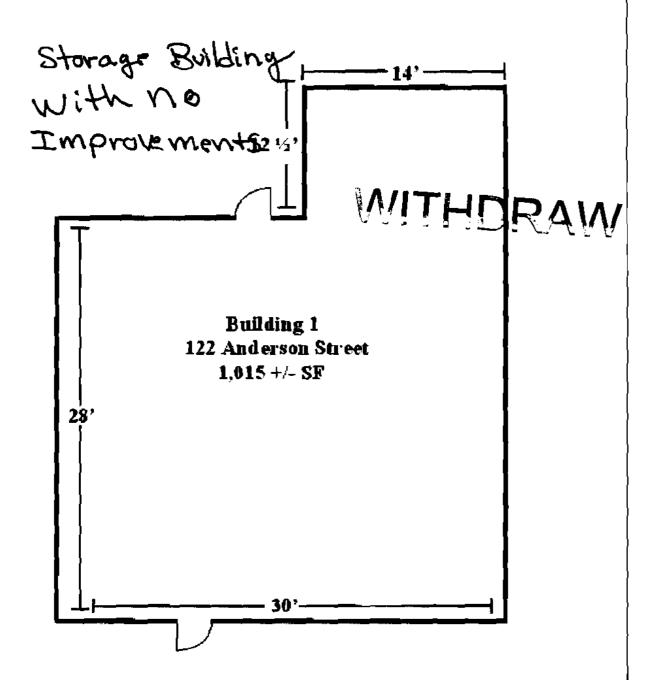

nse coefficient                                                     |                                                  |                        | Concentrated loads (1607.4)                                                        |
| Site class (1615.1.5)                                                             |                                                  |                        | Partition loads (1607.5)                                                           |
|                                                                                   |                                                  | -                      | Misc. loads (Table 1607.8, 1607.6.1, 1607.7,<br>1607.12, 1607.13, 1610, 1611, 2404 |



122 Anderson Street - Portland, Maine Page 4

Property Floor Plan

122



www.cardente.com





**Property Floor Plan** 

128



www.cardente.com





# WITHDRAW



- USE Boundary

Equipment Transfer Area



#### Marge Schmuckal - 122 Anderson - truck parking

From: Marge Schmuckal

To: Barbara Barhydt ; Penny Littell

Date: 7/7/2010 3:21 PM

Subject: 122 Anderson - truck parking

#### Penny,

I recently received a letter from a residential household at 145 Anderson Street. They are complaining that a new truck terminal went in at 122 Anderson Street (Mike Cardente). Indeed, an inspection showed many Oakhurst trucks and truck bodies on site. The complainant is especially peeved that there is a great deal of noise from these trucks late at night, including from the continual running refrigeration units and the back-up beepers and the general moving around of tr