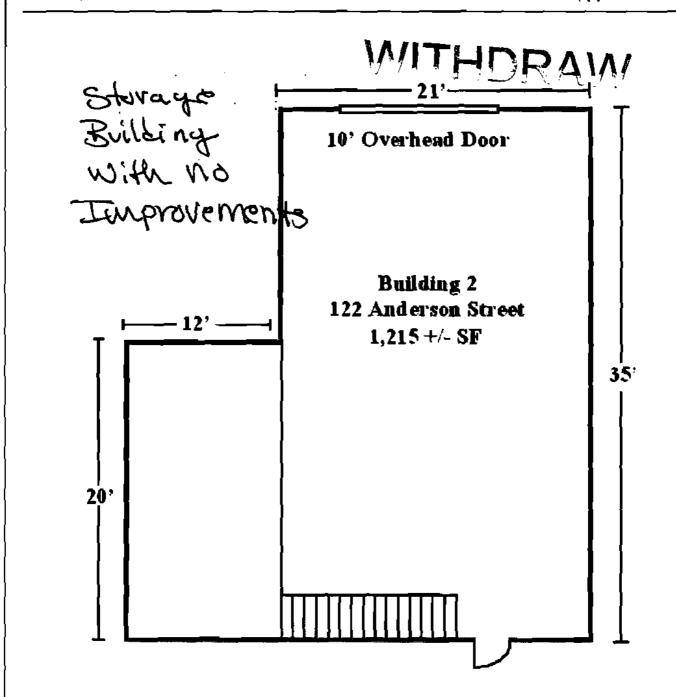

|                                                  |                        | Concentrated loads (1607.4)                                                        |
| Site class (1615.1.5)                                                             |                                                  |                        | Partition loads (1607.5)                                                           |
|                                                                                   |                                                  | -                      | Misc. loads (Table 1607.8, 1607.6.1, 1607.7,<br>1607.12, 1607.13, 1610, 1611, 2404 |



122 Anderson Street - Portland, Maine Page 4

Property Floor Plan

122



www.cardente.com





**Property Floor Plan** 

128



www.cardente.com





# WITHDRAW



- USE Boundary

Equipment Transfer Area



#### Marge Schmuckal - 122 Anderson - truck parking

From: Marge Schmuckal

To: Barbara Barhydt ; Penny Littell

Date: 7/7/2010 3:21 PM

Subject: 122 Anderson - truck parking

#### Penny,

I recently received a letter from a residential household at 145 Anderson Street. They are complaining that a new truck terminal went in at 122 Anderson Street (Mike Cardente). Indeed, an inspection showed many Oakhurst trucks and truck bodies on site. The complainant is especially peeved that there is a great deal of noise from these trucks late at night, including from the continual running refrigeration units and the back-up beepers and the general moving around of trucks.

Mike Cardente never received a use permit from t