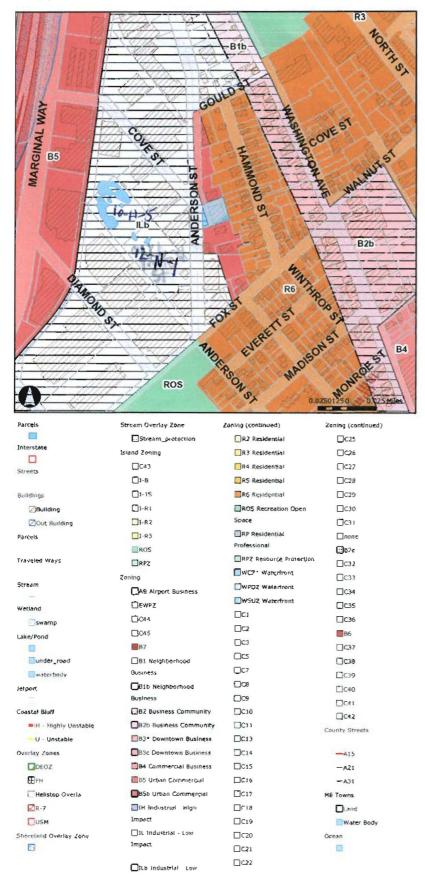

## BU

Permit Number: 100912

|                                                                                              | <b>—</b> ———————————————————————————————————                                                                                                      |                                                                                                        |
|----------------------------------------------------------------------------------------------|---------------------------------------------------------------------------------------------------------------------------------------------------|--------------------------------------------------------------------------------------------------------|
| Thile is to certify thatANDERSON STREET                                                      | TREALT                                                                                                                                            |                                                                                                        |
| has permission toChange of use from va                                                       | acant junk d lot to our R ir yard f                                                                                                               | airy Fleet & overnight parking                                                                         |
| AT 122 ANDERSON ST                                                                           | СВ                                                                                                                                                | 010_H005001                                                                                            |
| provided that the person or pers                                                             |                                                                                                                                                   | ing this permit shall comply with all                                                                  |
| of the provisions of the Statutes<br>the construction, maintenance a<br>this department.     |                                                                                                                                                   | s of the City of Portland regulating res, and of the application on file in                            |
| Apply to Public Works for street line and grade if nature of work requires such information. | Noticultion of spection hust be given adwritte ermissic rocured before his bull group hereof is lather or other ed-in, 24 HOL NOTICE IS REQUIRED. | A certificate of occupancy must be procured by owner before this building or part thereof is occupied. |
| OTHER REQUIRED APPROVALS                                                                     |                                                                                                                                                   |                                                                                                        |
| Fire Dept                                                                                    |                                                                                                                                                   | THOOALA                                                                                                |
| Appesi Board                                                                                 | T AAI                                                                                                                                             | THDRAW                                                                                                 |
| Other                                                                                        |                                                                                                                                                   | Director - Building & Inspection Services                                                              |

No work is to be started until permit issued. Please keep original receipt for your records.

Taken by:

WHITE - Applicant's Copy YELLOW - Office Copy PINK - Permit Copy

| •                                                                                                                                | <b>1aine - Building or Use</b><br>04101 Tel: (207) 874-8703   |                 | Permit No: 10-0912                         | <b>Date Applied For:</b> 07/29/2010 | CBL:<br>010 H005001   |
|----------------------------------------------------------------------------------------------------------------------------------|---------------------------------------------------------------|-----------------|--------------------------------------------|-------------------------------------|-----------------------|
| Location of Construction:  122 ANDERSON ST  Business Name:  Contractor Name:  Lessee/Buyer's Name  Owner Name:  Contractor Name: |                                                               | STREET REALTY L | Owner Address:<br>299 FOREST AV            | <u>—</u><br>Е                       | Phane:                |
|                                                                                                                                  |                                                               | ::<br>:         | Contractor Address:                        |                                     | Phone                 |
|                                                                                                                                  |                                                               |                 | Permit Type:<br>Change of Use - Commercial |                                     |                       |
|                                                                                                                                  | ot & 24 Hr Repair - Change o<br>24 hour Repair yard for Dairy |                 | ge of use from vaca<br>Fleet & overnight   |                                     | 4 hour Repair yard fo |
| Dent: Zoning                                                                                                                     | Status:                                                       | Reviewe         | : Ann Machado                              | Approval I                          | Date:                 |
| Dept: Zoning<br>Note:                                                                                                            | Status:                                                       | Reviewe         | :: Ann Machado                             | Approval I                          | Date: Ok to Issue:    |
| •                                                                                                                                | Status: Status: Pending                                       | Reviewe         |                                            | Approval I                          | Ok to Issue:          |

| Cit   | y of Portland, Maine                                   | - Building or Use        | Permi                                 | t Application                       | Permit No:      | Issue Date:   |                   | CBL:           |               |
|-------|--------------------------------------------------------|--------------------------|---------------------------------------|-------------------------------------|-----------------|---------------|-------------------|----------------|---------------|
|       | Congress Street, 04101                                 | _                        |                                       |                                     | 10-0912         |               |                   | 010 HO         | 05001         |
| Loca  | tion of Construction:                                  | Owner Name:              |                                       | 0                                   | wner Address:   |               |                   | Phone:         |               |
| 122   | ANDERSON ST                                            | ANDERSON                 | STREE                                 | TREALTY L 2                         | 299 FOREST AV   | E             |                   |                |               |
| Busin | iess Name:                                             | Contractor Name          | actor Name: Contractor Address: Phone |                                     |                 |               |                   |                |               |
|       |                                                        |                          |                                       |                                     |                 |               |                   |                |               |
| Lesse | e/Buyer's Name                                         | Phone:                   |                                       | I I                                 | ermit Type:     |               |                   |                | Zone:         |
|       |                                                        |                          |                                       | l <u> </u>                          | Change of Use - | Commercial    |                   |                | 194 _         |
| Past  |                                                        | Proposed Use:            |                                       | I -                                 | Permit Fee:     | Cost of Work: |                   | O District:    |               |
| Cor   | nmercial Junk Yard Storag                              | ' I                      | _                                     |                                     | \$105.00        | \$105         |                   | ı              |               |
|       |                                                        | Repair - Chan            |                                       | e from vacant   p<br>ur Repair yard | FIRE DEPT:      | _ wbbrosed    | NSPECTIO          |                | -             |
|       |                                                        | for Dairy Flee           |                                       |                                     |                 | Denied (      | Use Group:        |                | Type:         |
|       |                                                        |                          |                                       | " "                                 |                 |               |                   |                |               |
| Dron  | osed Project Description:                              |                          |                                       |                                     |                 |               |                   |                |               |
| I -   | unge of use from vacant jur                            | ik vard lot to 24 hour R | enair vs                              | ard for Dairy                       | Signature:      |               | Linnature         |                |               |
|       | et & overnight parking                                 | in yaa iot io 24 nom n   | opun ye                               | ′ <b>⊢</b>                          | EDESTRIANA OT   | THE           | ignotura<br>C PA. | D.)            |               |
|       | <b>5</b> . <b>5</b>                                    |                          |                                       |                                     | THI             |               | VY                | •              | D. 1 1        |
|       |                                                        |                          |                                       | VV V                                | delicu:         | rceAppro      | ved w/Con         | ditions        | Denied        |
|       |                                                        |                          |                                       | <b>4</b> 3 [s                       | Signature:      |               | Dat               | te:            |               |
| Perm  | it Taken By:                                           | Date Applied For:        |                                       |                                     | Zoning          | Approval      |                   |                |               |
| ldo   | bson                                                   | 07/29/2010               |                                       |                                     |                 |               |                   |                |               |
| 1.    | This permit application do                             | oes not preclude the     | Spe                                   | cial Zone or Reviews                | ı Zoni          | ng Appeal     | 1                 | Historic Pres  | ervation      |
|       | Applicant(s) from meeting                              | g applicable State and   | ☐ Sh                                  | oreland                             | ☐ Variand       | c             | 년                 | Not in Distric | t or Landmark |
|       | Federal Rules.                                         |                          |                                       |                                     |                 |               |                   |                |               |
| 2.    | Building permits do not in                             | nclude plumbing,         | □ w                                   | ciland                              | ☐ Miscella      | ancous        |                   | Does Not Red   | quire Review  |
|       | septic or electrical work.                             |                          | _                                     |                                     | l _             |               |                   |                |               |
| 3.    | Building permits are void                              |                          | F1                                    | ood Zone                            |                 | onal Use      |                   | Requires Rev   | iew           |
|       | within six (6) months of the False information may inv |                          | ١                                     |                                     |                 |               |                   |                |               |
|       | permit and stop all work                               |                          |                                       | ıbdivision                          | Interpre        | tation        |                   | Approved       |               |
|       | ,                                                      |                          | <br>  ea                              | te Plan                             | Approve         |               | $\perp$           | Approved w/    | Conditions    |
|       |                                                        |                          | 🗀 "                                   | ic r imi                            | дриоч           | .u            | 1 5               | Apployed wa    | COMMING       |
|       |                                                        |                          | <br>  Mai 1                           | ☐ Minor ☐ MM ☐                      | Denied          |               | $\perp$           | Denied         |               |
|       |                                                        |                          | ,                                     |                                     | , I             |               |                   | Denied<br>Lank |               |
|       |                                                        |                          | Date:                                 |                                     | Date:           |               | Date:             | 1000           |               |
|       |                                                        |                          | Dusy,                                 |                                     | 1240.           |               | L                 |                |               |
|       |                                                        |                          |                                       |                                     |                 |               |                   |                |               |
|       |                                                        |                          |                                       |                                     |                 |               |                   |                |               |
|       |                                                        |                          |                                       |                                     |                 |               |                   |                |               |
|       |                                                        |                          |                                       |                                     |                 |               |                   |                |               |