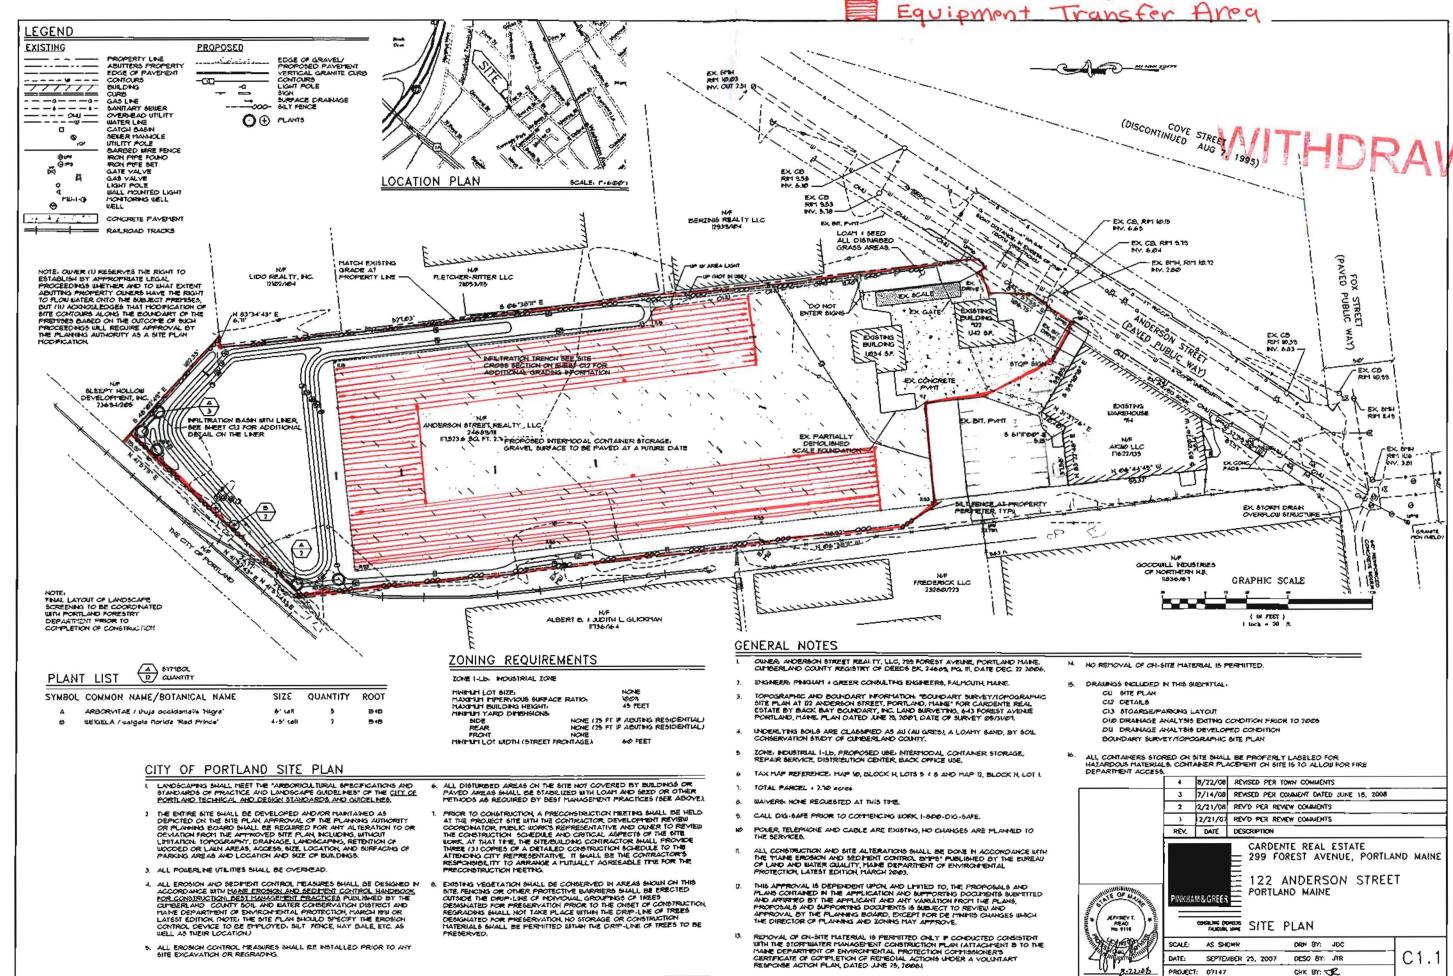

## BU

Permit Number: 100912

|                                                                                              | <b>—</b> ———————————————————————————————————                                                                                                      |                                                                                                        |
|----------------------------------------------------------------------------------------------|---------------------------------------------------------------------------------------------------------------------------------------------------|--------------------------------------------------------------------------------------------------------|
| Thile is to certify thatANDERSON STREET                                                      | TREALT                                                                                                                                            |                                                                                                        |
| has permission toChange of use from va                                                       | acant junk d lot to our R ir yard f                                                                                                               | airy Fleet & overnight parking                                                                         |
| AT 122 ANDERSON ST                                                                           | СВ                                                                                                                                                | 010_H005001                                                                                            |
| provided that the person or pers                                                             |                                                                                                                                                   | ing this permit shall comply with all                                                                  |
| of the provisions of the Statutes<br>the construction, maintenance a<br>this department.     |                                                                                                                                                   | s of the City of Portland regulating res, and of the application on file in                            |
| Apply to Public Works for street line and grade if nature of work requires such information. | Noticultion of spection hust be given adwritte ermissic rocured before his bull group hereof is lather or other ed-in, 24 HOL NOTICE IS REQUIRED. | A certificate of occupancy must be procured by owner before this building or part thereof is occupied. |
| OTHER REQUIRED APPROVALS                                                                     |                                                                                                                                                   |                                                                                                        |
| Fire Dept                                                                                    |                                                                                                                                                   | THOOALA                                                                                                |
| Appesi Board                                                                                 | T AAI                                                                                                                                             | THDRAW                                                                                                 |
| Other                                                                                        |                                                                                                                                                   | Director - Building & Inspection Services                                                              |

No work is to be started until permit issued. Please keep original receipt for your records.

Taken by:

WHITE - Applicant's Copy YELLOW - Office Copy PINK - Permit Copy

| •                                                                                                                                | <b>1aine - Building or Use</b><br>04101 Tel: (207) 874-8703   |                 | Permit No: 10-0912                         | <b>Date Applied For:</b> 07/29/2010 | CBL:<br>010 H005001   |
|----------------------------------------------------------------------------------------------------------------------------------|---------------------------------------------------------------|-----------------|--------------------------------------------|-------------------------------------|-----------------------|
| Location of Construction:  122 ANDERSON ST  Business Name:  Contractor Name:  Lessee/Buyer's Name  Owner Name:  Contractor Name: |                                                               | STREET REALTY L | Owner Address:<br>299 FOREST AV            | <u>—</u><br>Е                       | Phane:                |
|                                                                                                                                  |                                                               | ::<br>:         | Contractor Address:                        |                                     | Phone                 |
|                                                                                                                                  |                                                               |                 | Permit Type:<br>Change of Use - Commercial |                                     |                       |
|                                                                                                                                  | ot & 24 Hr Repair - Change o<br>24 hour Repair yard for Dairy |                 | ge of use from vaca<br>Fleet & overnight   |                                     | 4 hour Repair yard fo |
| Dent: Zoning                                                                                                                     | Status:                                                       | Reviewe         | : Ann Machado                              | Approval I                          | Date:                 |
| Dept: Zoning<br>Note:                                                                                                            | Status:                                                       | Reviewe         | :: Ann Machado                             | Approval I                          | Date: Ok to Issue:    |
| •                                                                                                                                | Status: Status: Pending                                       | Reviewe         |                                            | Approval I                          | Ok to Issue:          |

| Cit   | y of Portland, Maine                                   | - Building or Use        | Permi                                 | t Application                       | Permit No:      | Issue Date:   |                   | CBL:           |               |
|-------|--------------------------------------------------------|--------------------------|---------------------------------------|-------------------------------------|-----------------|---------------|-------------------|----------------|---------------|
|       | Congress Street, 04101                                 | _                        |                                       |                                     | 10-0912         |               |                   | 010 HO         | 05001         |
| Loca  | tion of Construction:                                  | Owner Name:              |                                       | 0                                   | wner Address:   |               |                   | Phone:         |               |
| 122   | ANDERSON ST                                            | ANDERSON                 | STREE                                 | TREALTY L 2                         | 299 FOREST AV   | E             |                   |                |               |
| Busin | iess Name:                                             | Contractor Name          | actor Name: Contractor Address: Phone |                                     |                 |               |                   |                |               |
|       |                                                        |                          |                                       |                                     |                 |               |                   |                |               |
| Lesse | e/Buyer's Name                                         | Phone:                   |                                       | I I                                 | ermit Type:     |               |                   |                | Zone:         |
|       |                                                        |                          |                                       | l <u> </u>                          | Change of Use - | Commercial    |                   |                | 194 _         |
| Past  |                                                        | Proposed Use:            |                                       | I -                                 | Permit Fee:     | Cost of Work: |                   | O District:    |               |
| Cor   | nmercial Junk Yard Storag                              | ' I                      | _                                     |                                     | \$105.00        | \$105         |                   | ı              |               |
|       |                                                        | Repair - Chan            |                                       | e from vacant   p<br>ur Repair yard | FIRE DEPT:      | _ wbbrosed    | NSPECTIO          |                | -             |
|       |                                                        | for Dairy Flee           |                                       |                                     |                 | Denied (      | Use Group:        |                | Type:         |
|       |                                                        |                          |                                       | " "                                 |                 |               |                   |                |               |
| Dron  | osed Project Description:                              |                          |                                       |                                     |                 |               |                   |                |               |
| I -   | unge of use from vacant jur                            | ik vard lot to 24 hour R | enair vs                              | ard for Dairy                       | Signature:      |               | Linnature         |                |               |
|       | et & overnight parking                                 | in yaa iot io 24 nom n   | opun ye                               | ′ <b>⊢</b>                          | EDESTRIANA OT   | THE           | ignotura<br>C PA. | D.)            |               |
|       | <b>5</b> . <b>5</b>                                    |                          |                                       |                                     | THI             |               | VY                | •              | D. 1 1        |
|       |                                                        |                          |                                       | VV V                                | delicu:         | rceAppro      | ved w/Con         | ditions        | Denied        |
|       |                                                        |                          |                                       | <b>4</b> 3 [s                       | Signature:      |               | Dat               | te:            |               |
| Perm  | it Taken By:                                           | Date Applied For:        |                                       |                                     | Zoning          | Approval      |                   |                |               |
| ldo   | bson                                                   | 07/29/2010               |                                       |                                     |                 |               |                   |                |               |
| 1.    | This permit application do                             | oes not preclude the     | Spe                                   | cial Zone or Reviews                | ı Zoni          | ng Appeal     | 1                 | Historic Pres  | ervation      |
|       | Applicant(s) from meeting                              | g applicable State and   | ☐ Sh                                  | oreland                             | ☐ Variand       | c             | 년                 | Not in Distric | t or Landmark |
|       | Federal Rules.                                         |                          |                                       |                                     |                 |               |                   |                |               |
| 2.    | Building permits do not in                             | nclude plumbing,         | □ w                                   | ciland                              | ☐ Miscella      | ancous        |                   | Does Not Red   | quire Review  |
|       | septic or electrical work.                             |                          | _                                     |                                     | l _             |               |                   |                |               |
| 3.    | Building permits are void                              |                          | F1                                    | ood Zone                            |                 | onal Use      |                   | Requires Rev   | iew           |
|       | within six (6) months of the False information may inv |                          | ١                                     |                                     |                 |               |                   |                |               |
|       | permit and stop all work                               |                          |                                       | ıbdivision                          | Interpre        | tation        |                   | Approved       |               |
|       | ,                                                      |                          | <br>  ea                              | te Plan                             | Approve         |               | $\perp$           | Approved w/    | Conditions    |
|       |                                                        |                          | 🗀 "                                   | ic r imi                            | дриоч           | .u            | 1 5               | Apployed wa    | COMMING       |
|       |                                                        |                          | <br>  Mai 1                           | ☐ Minor ☐ MM ☐                      | Denied          |               | $\perp$           | Denied         |               |
|       |                                                        |                          | ,                                     |                                     | , I             |               |                   | Denied<br>Lank |               |
|       |                                                        |                          | Date:                                 |                                     | Date:           |               | Date:             | 1000           |               |
|       |                                                        |                          | Dusy,                                 |                                     | 1240.           |               | L                 |                |               |
|       |                                                        |                          |                                       |                                     |                 |               |                   |                |               |
|       |                                                        |                          |                                       |                                     |                 |               |                   |                |               |
|       |                                                        |                          |                                       |                                     |                 |               |                   |                |               |
|       |                                                        |                          |                                       |                                     |                 |               |                   |                |               |