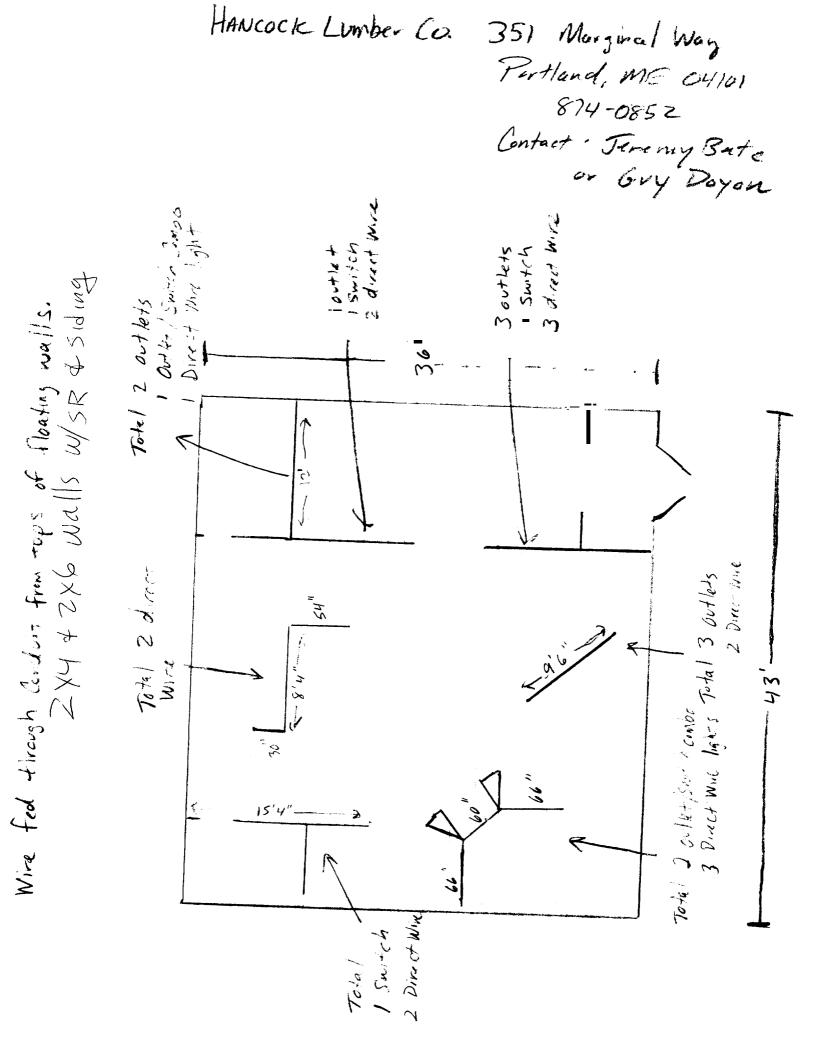

| 1                                                                                                                                                                                                  |                                                                                                                                                                                                            | ME I |
|----------------------------------------------------------------------------------------------------------------------------------------------------------------------------------------------------|------------------------------------------------------------------------------------------------------------------------------------------------------------------------------------------------------------|------|
| Total Square Footage of Proposed Structure                                                                                                                                                         | Square Footage of Lot                                                                                                                                                                                      |      |
| Lessee/Buyer's Name (If Applicable) App<br>Hancock Lumber Company H<br>Po<br>Current Specific use Vacant n/<br>If vacant, what was the previous use? Kitchen<br>Proposed Specific use Winder and C | Dichard Stone<br>Dicant name, address & telephone:<br>Ancock Lumber Company<br>H1/351 Marginal Way<br>Artland, ME 04101<br>207-874-0852<br>NON Structural Display 1<br>Cabinetry displays<br>toor displays |      |
| Contractor's name, address & telephone:<br>Who should we contact when the permit is ready:<br>Mailing address:<br>341 Marginal Way<br>Portland, ME 04101                                           | Jeremy Bate<br>ne: 207-874-0852<br>207-329-6812                                                                                                                                                            |      |