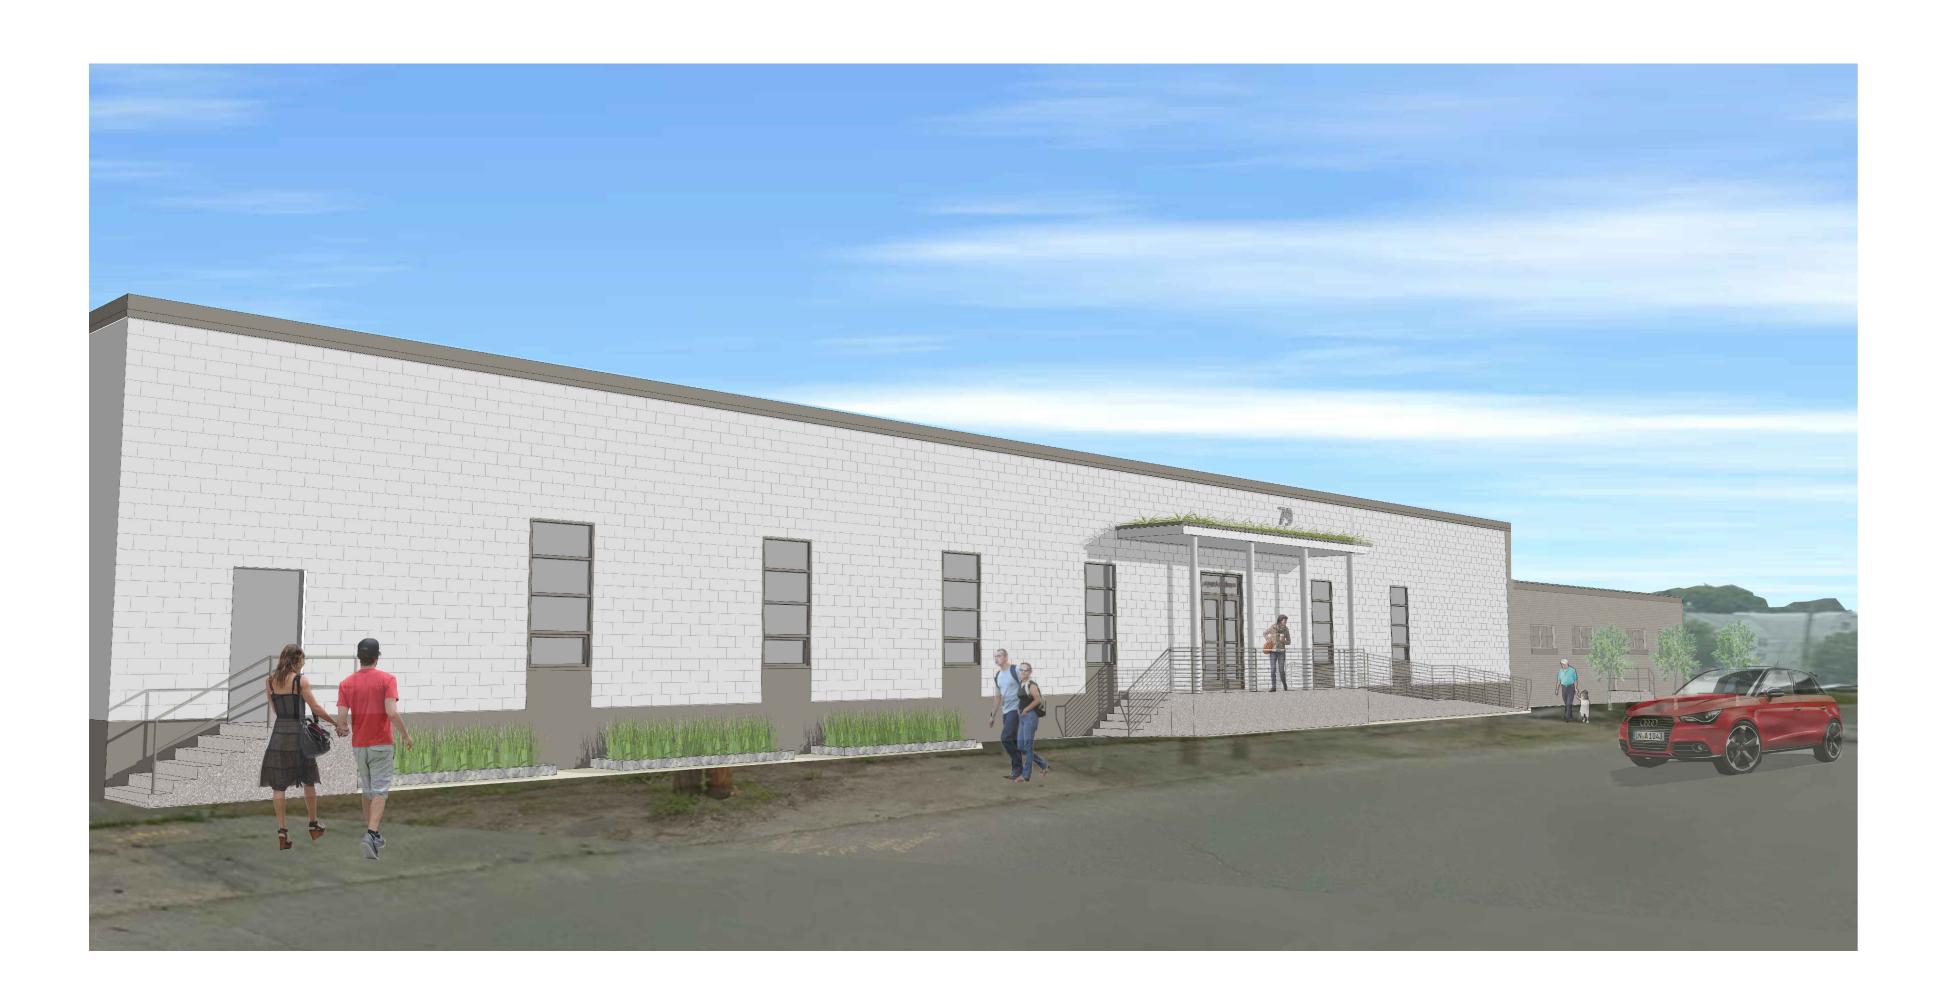

## RENOVATIONS TO 170 ANDERSON STREET

PORTLAND, MAINE

PERMIT DRAWINGS

MAY 9, 2014

DRAWING LIST SHEET NUMBER G0-0 TITLE SHEET G1-0 GENERAL NOTES AND ABBREVIATIONS C1-0 SITE LAYOUT PLAN STRUCTURAL S1-0 GENERAL NOTES, ETC. S1-1 NEW WORK STRUCTURAL PLAN S2-1 PLAN DETAILS / SECTIONS S2-2 PLAN DETAILS / SECTIONS ARCHITECTURAL AD1-0 DEMOLITION PLAN A1-0 FLOOR PLAN A1-1 REFLECTED CEILING PLAN A2-0 ELEVATIONS A4-0 INTERIOR ELEVATIONS A5-0 DETAILS A5-1 DETAILS A5-2 DETAILS A5-3 DETAILS (RAILING TERMINATION TYPES) A5-4 DETAILS A7-0 WINDOW SCHEDULE A7-1 DOOR SCHEDULE