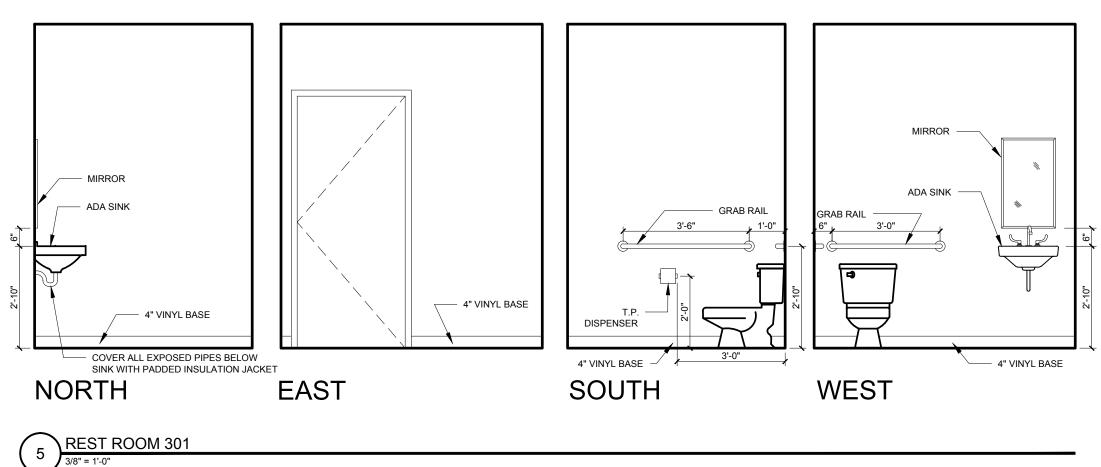

GRAB RAIL

1-07

ADA SINK

GRAB RAIL

1-07

ADA SINK

- 1. WHEN GIVEN A RANGE OF DIMENSIONS FOR PLACEMENT, PLACE ALL FIXTURES OF SAME TYPE AT THE SAME ELEVATION THROUGHOUT, UNLESS OTHERWISE DIRECTED.
- 2. MIRRORS TO BE CENTERED OVER SINKS
- 3. PROVIDE APPROPRIATE BLOCKING IN WALLS BEHIND ALL FIXTURES, PARTITIONS, AND ACCESSORIES.

## TOILET ACCESSORIES KEY

- A MIRROR 18" x 36" NOM.
- B SOAP DISPENSER PBOIBC
- C NOT USEDD TOILET PAPER DISPENSER
- E GRAB BAR 36" (1 1/4" TO 1 1/2" O.D.)

  F GRAB BAR 42" (1 1/4" TO 1 1/2" O.D.)
- G NOT USED
- H GRAB BAR 18" (1 1/4" TO 1 1/2" O.D.)