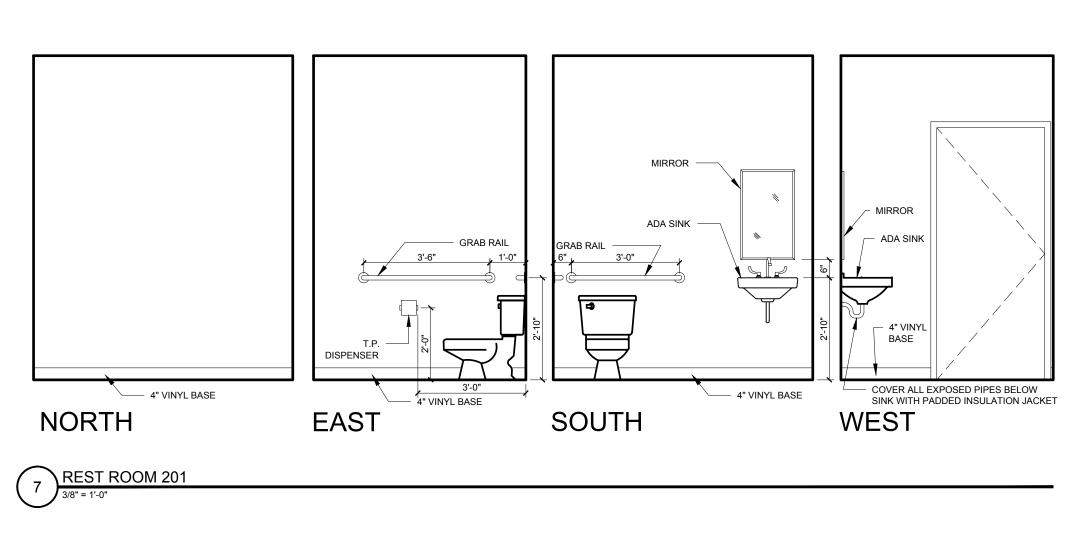

GRAB RAIL

1-07

ADA SINK

GRAB RAIL

1-07

ADA SINK

- 1. WHEN GIVEN A RANGE OF DIMENSIONS FOR PLACEMENT, PLACE ALL FIXTURES OF SAME TYPE AT THE SAME ELEVATION THROUGHOUT, UNLESS OTHERWISE DIRECTED.
- 2. MIRRORS TO BE CENTERED OVER SINKS
- 3. PROVIDE APPROPRIATE BLOCKING IN WALLS BEHIND ALL FIXTURES, PARTITIONS, AND ACCESSORIES.

## TOILET ACCESSORIES KEY

- A MIRROR 18" x 36" NOM.
- B SOAP DISPENSER PBOIBC
- C NOT USEDD TOILET PAPER DISPENSER
- E GRAB BAR 36" (1 1/4" TO 1 1/2" O.D.)

  F GRAB BAR 42" (1 1/4" TO 1 1/2" O.D.)
- G NOT USED
- H GRAB BAR 18" (1 1/4" TO 1 1/2" O.D.)