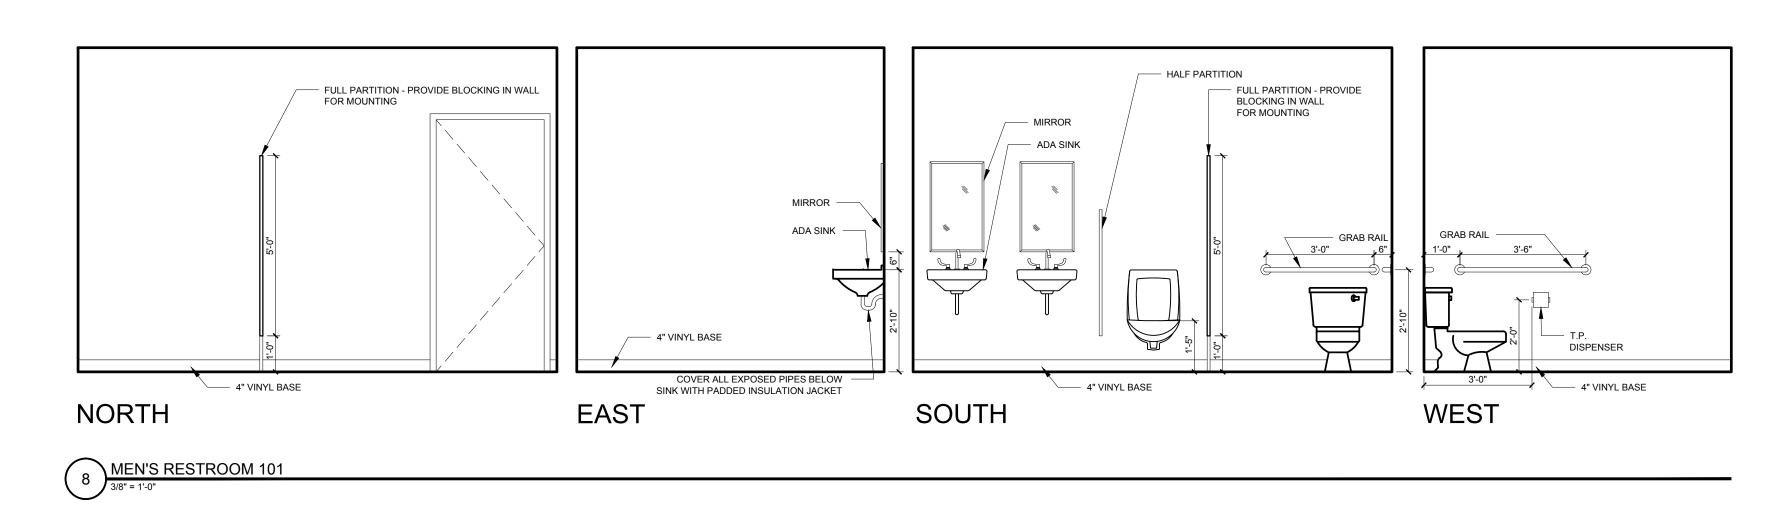

GRAB RAIL

1-07

ADA SINK

GRAB RAIL

1-07

ADA SINK

- 1. WHEN GIVEN A RANGE OF DIMENSIONS FOR PLACEMENT, PLACE ALL FIXTURES OF SAME TYPE AT THE SAME ELEVATION THROUGHOUT, UNLESS OTHERWISE DIRECTED.
- 2. MIRRORS TO BE CENTERED OVER SINKS
- 3. PROVIDE APPROPRIATE BLOCKING IN WALLS BEHIND ALL FIXTURES, PARTITIONS, AND ACCESSORIES.

## TOILET ACCESSORIES KEY

- A MIRROR 18" x 36" NOM.
- B SOAP DISPENSER PBOIBC
- C NOT USEDD TOILET PAPER DISPENSER
- E GRAB BAR 36" (1 1/4" TO 1 1/2" O.D.)

  F GRAB BAR 42" (1 1/4" TO 1 1/2" O.D.)
- G NOT USED
- H GRAB BAR 18" (1 1/4" TO 1 1/2" O.D.)