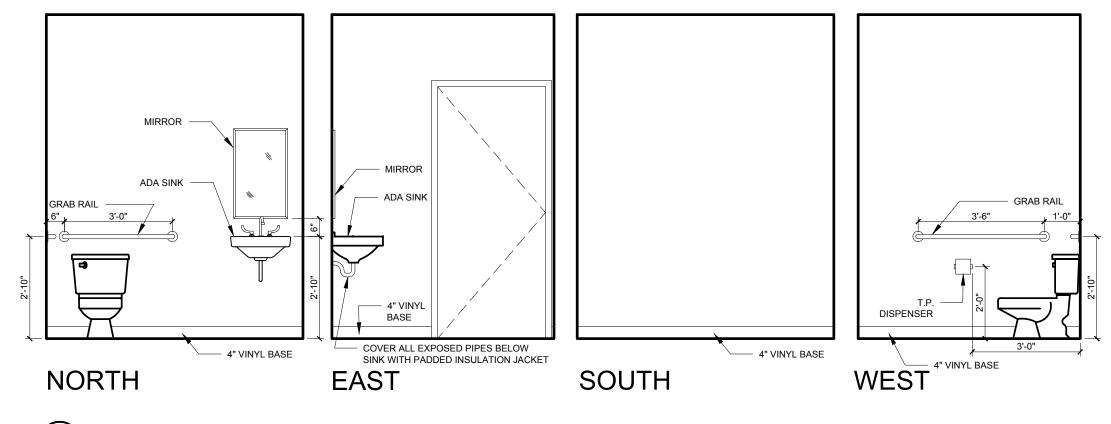

GRAB RAIL

1-07

ADA SINK

GRAB RAIL

1-07

ADA SINK

- 1. WHEN GIVEN A RANGE OF DIMENSIONS FOR PLACEMENT, PLACE ALL FIXTURES OF SAME TYPE AT THE SAME ELEVATION THROUGHOUT, UNLESS OTHERWISE DIRECTED.
- 2. MIRRORS TO BE CENTERED OVER SINKS
- 3. PROVIDE APPROPRIATE BLOCKING IN WALLS BEHIND ALL FIXTURES, PARTITIONS, AND ACCESSORIES.

## TOILET ACCESSORIES KEY

- A MIRROR 18" x 36" NOM.
- B SOAP DISPENSER PBOIBC
- C NOT USEDD TOILET PAPER DISPENSER
- E GRAB BAR 36" (1 1/4" TO 1 1/2" O.D.)

  F GRAB BAR 42" (1 1/4" TO 1 1/2" O.D.)
- G NOT USED
- H GRAB BAR 18" (1 1/4" TO 1 1/2" O.D.)

1 REST ROOM 601
3/8" = 1'-0"