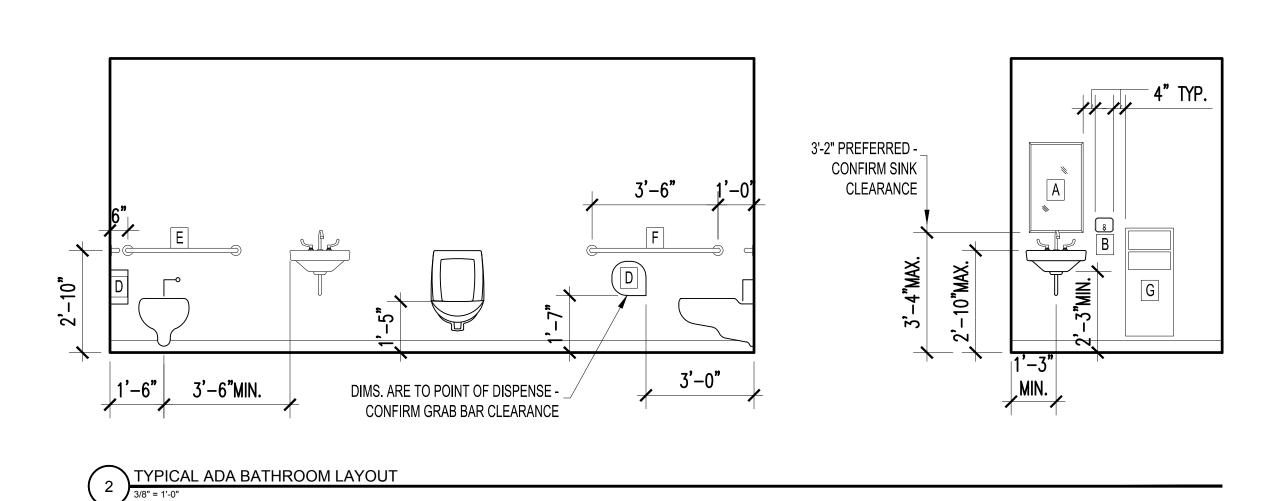

GRAB RAIL

1-07

ADA SINK

GRAB RAIL

1-07

ADA SINK

- 1. WHEN GIVEN A RANGE OF DIMENSIONS FOR PLACEMENT, PLACE ALL FIXTURES OF SAME TYPE AT THE SAME ELEVATION THROUGHOUT, UNLESS OTHERWISE DIRECTED.
- 2. MIRRORS TO BE CENTERED OVER SINKS
- 3. PROVIDE APPROPRIATE BLOCKING IN WALLS BEHIND ALL FIXTURES, PARTITIONS, AND ACCESSORIES.

## TOILET ACCESSORIES KEY

- A MIRROR 18" x 36" NOM.
- B SOAP DISPENSER PBOIBC
- C NOT USEDD TOILET PAPER DISPENSER
- E GRAB BAR 36" (1 1/4" TO 1 1/2" O.D.)

  F GRAB BAR 42" (1 1/4" TO 1 1/2" O.D.)
- G NOT USED
- H GRAB BAR 18" (1 1/4" TO 1 1/2" O.D.)