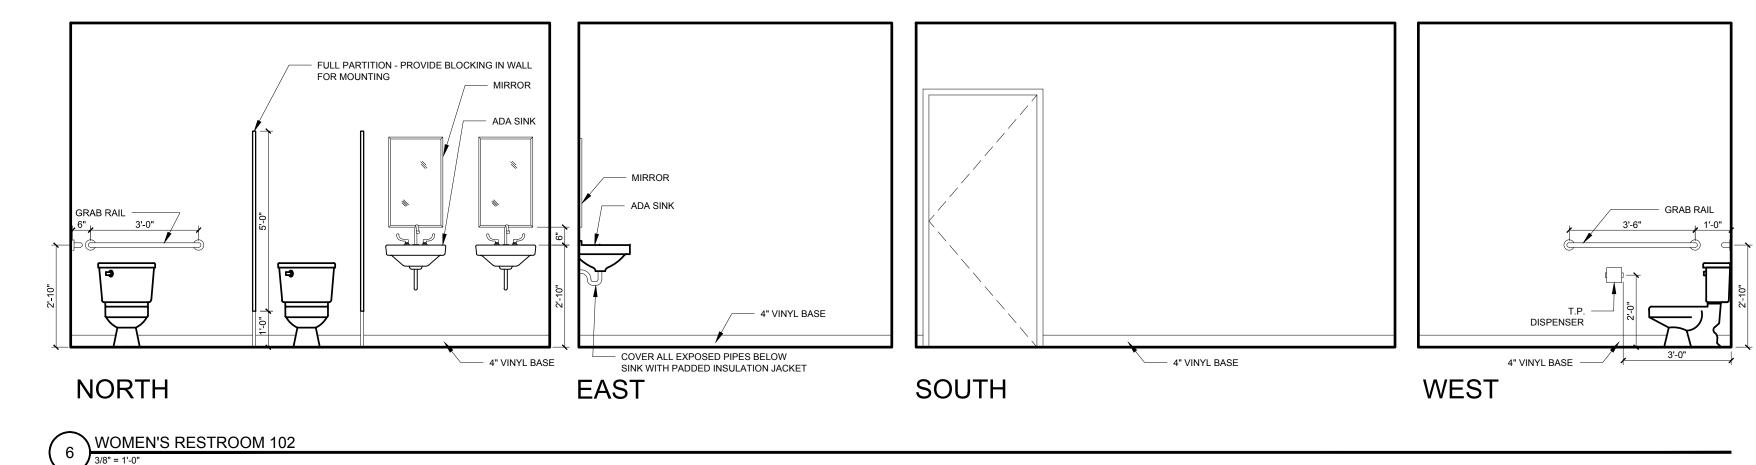

GRAB RAIL

1-07

ADA SINK

GRAB RAIL

1-07

ADA SINK

- 1. WHEN GIVEN A RANGE OF DIMENSIONS FOR PLACEMENT, PLACE ALL FIXTURES OF SAME TYPE AT THE SAME ELEVATION THROUGHOUT, UNLESS OTHERWISE DIRECTED.
- 2. MIRRORS TO BE CENTERED OVER SINKS
- 3. PROVIDE APPROPRIATE BLOCKING IN WALLS BEHIND ALL FIXTURES, PARTITIONS, AND ACCESSORIES.

## TOILET ACCESSORIES KEY

- A MIRROR 18" x 36" NOM.
- B SOAP DISPENSER PBOIBC
- C NOT USEDD TOILET PAPER DISPENSER
- E GRAB BAR 36" (1 1/4" TO 1 1/2" O.D.)

  F GRAB BAR 42" (1 1/4" TO 1 1/2" O.D.)
- G NOT USED
- H GRAB BAR 18" (1 1/4" TO 1 1/2" O.D.)