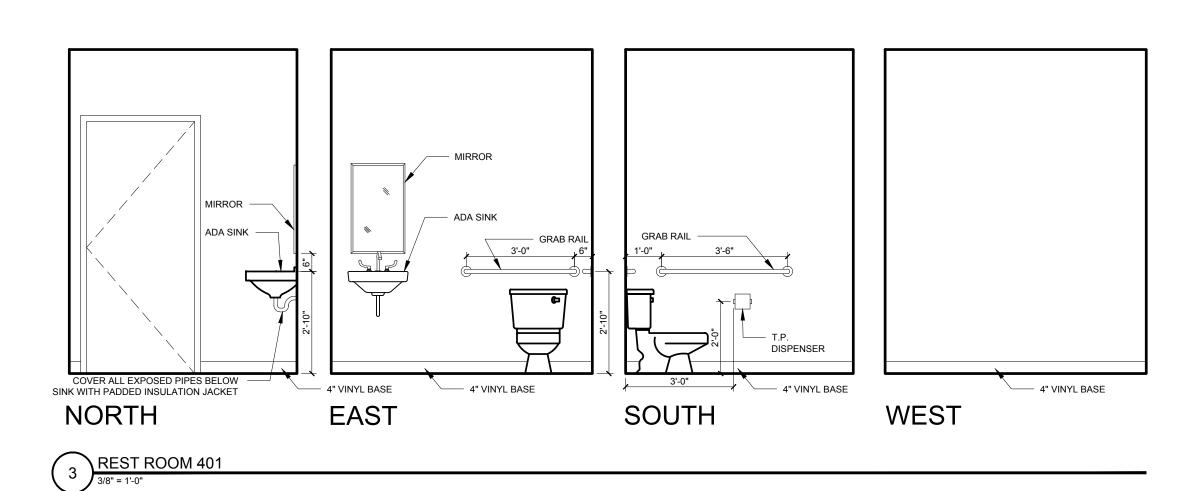

GRAB RAIL

1-07

ADA SINK

GRAB RAIL

1-07

ADA SINK

- 1. WHEN GIVEN A RANGE OF DIMENSIONS FOR PLACEMENT, PLACE ALL FIXTURES OF SAME TYPE AT THE SAME ELEVATION THROUGHOUT, UNLESS OTHERWISE DIRECTED.
- 2. MIRRORS TO BE CENTERED OVER SINKS
- 3. PROVIDE APPROPRIATE BLOCKING IN WALLS BEHIND ALL FIXTURES, PARTITIONS, AND ACCESSORIES.

## TOILET ACCESSORIES KEY

- A MIRROR 18" x 36" NOM.
- B SOAP DISPENSER PBOIBC
- C NOT USEDD TOILET PAPER DISPENSER
- E GRAB BAR 36" (1 1/4" TO 1 1/2" O.D.)

  F GRAB BAR 42" (1 1/4" TO 1 1/2" O.D.)
- G NOT USED
- H GRAB BAR 18" (1 1/4" TO 1 1/2" O.D.)