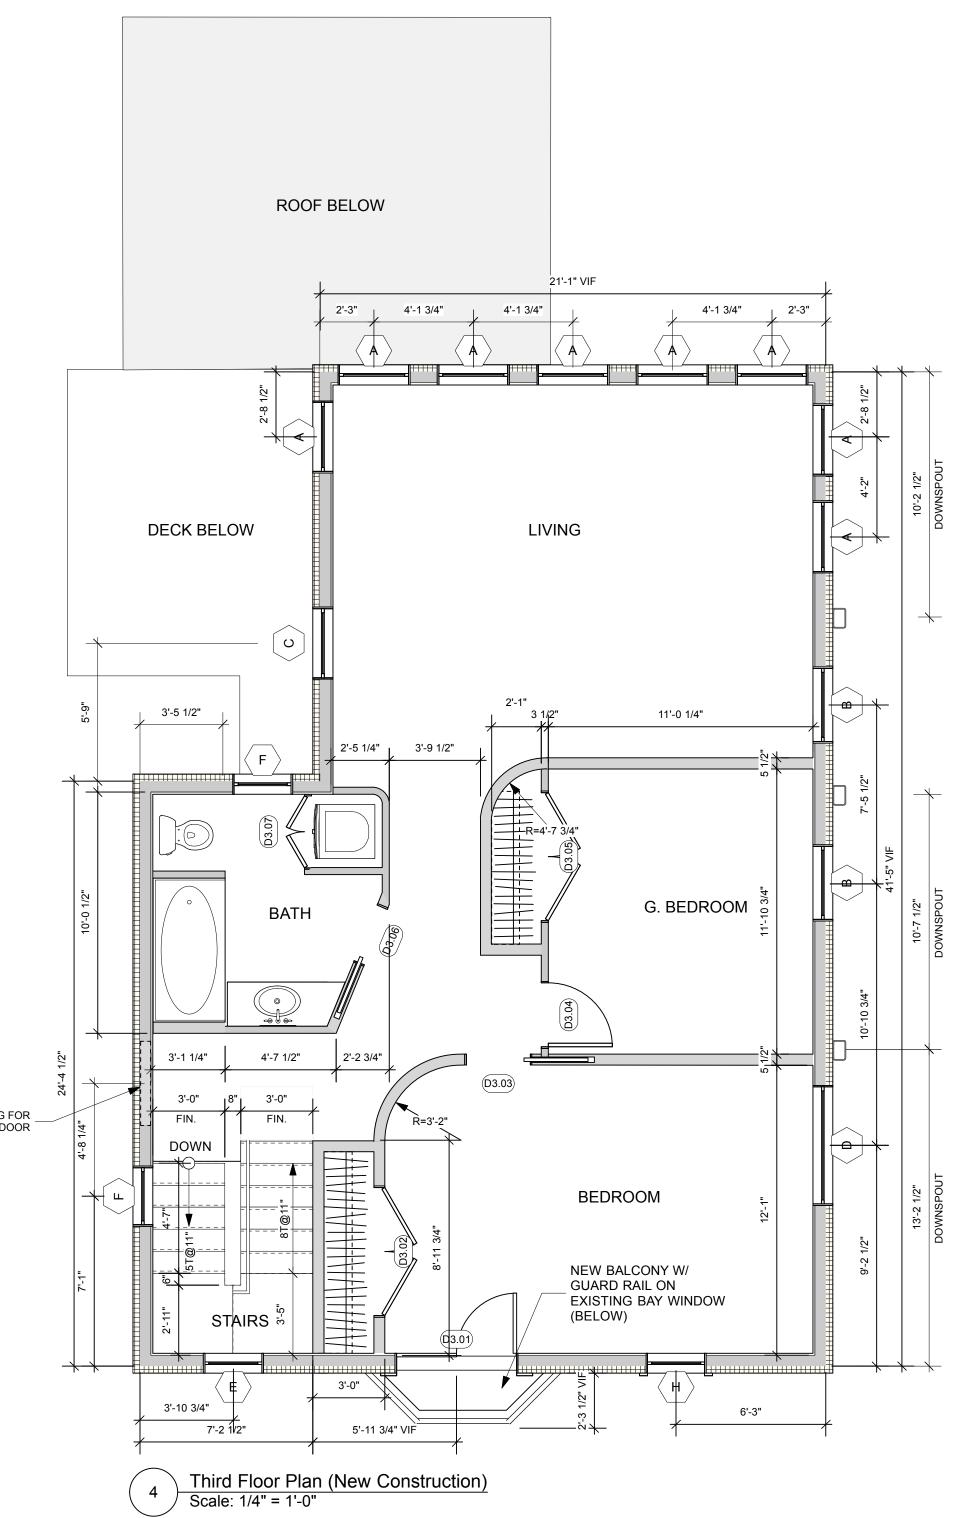

FRAME OPENING FOR \_ FUTURE 3' X 7' DOOR

0 4 8 12 16 20 FT



## **PRELIMINARY - NOT FOR CONSTRUCTION**

| Design Firm<br>RESIDENTIAL DESIGN STUDIO, LLC<br>Carol A. Morrissette<br>174 Danforth Street | Project Title<br><b>218 Washington Avenue</b><br>Portland, Maine | Progress Set - Not for Construction |                      |
|----------------------------------------------------------------------------------------------|------------------------------------------------------------------|-------------------------------------|----------------------|
|                                                                                              |                                                                  | Project Number<br>13.70             | Date<br>18 JUNE 2014 |
| Portland, Maine