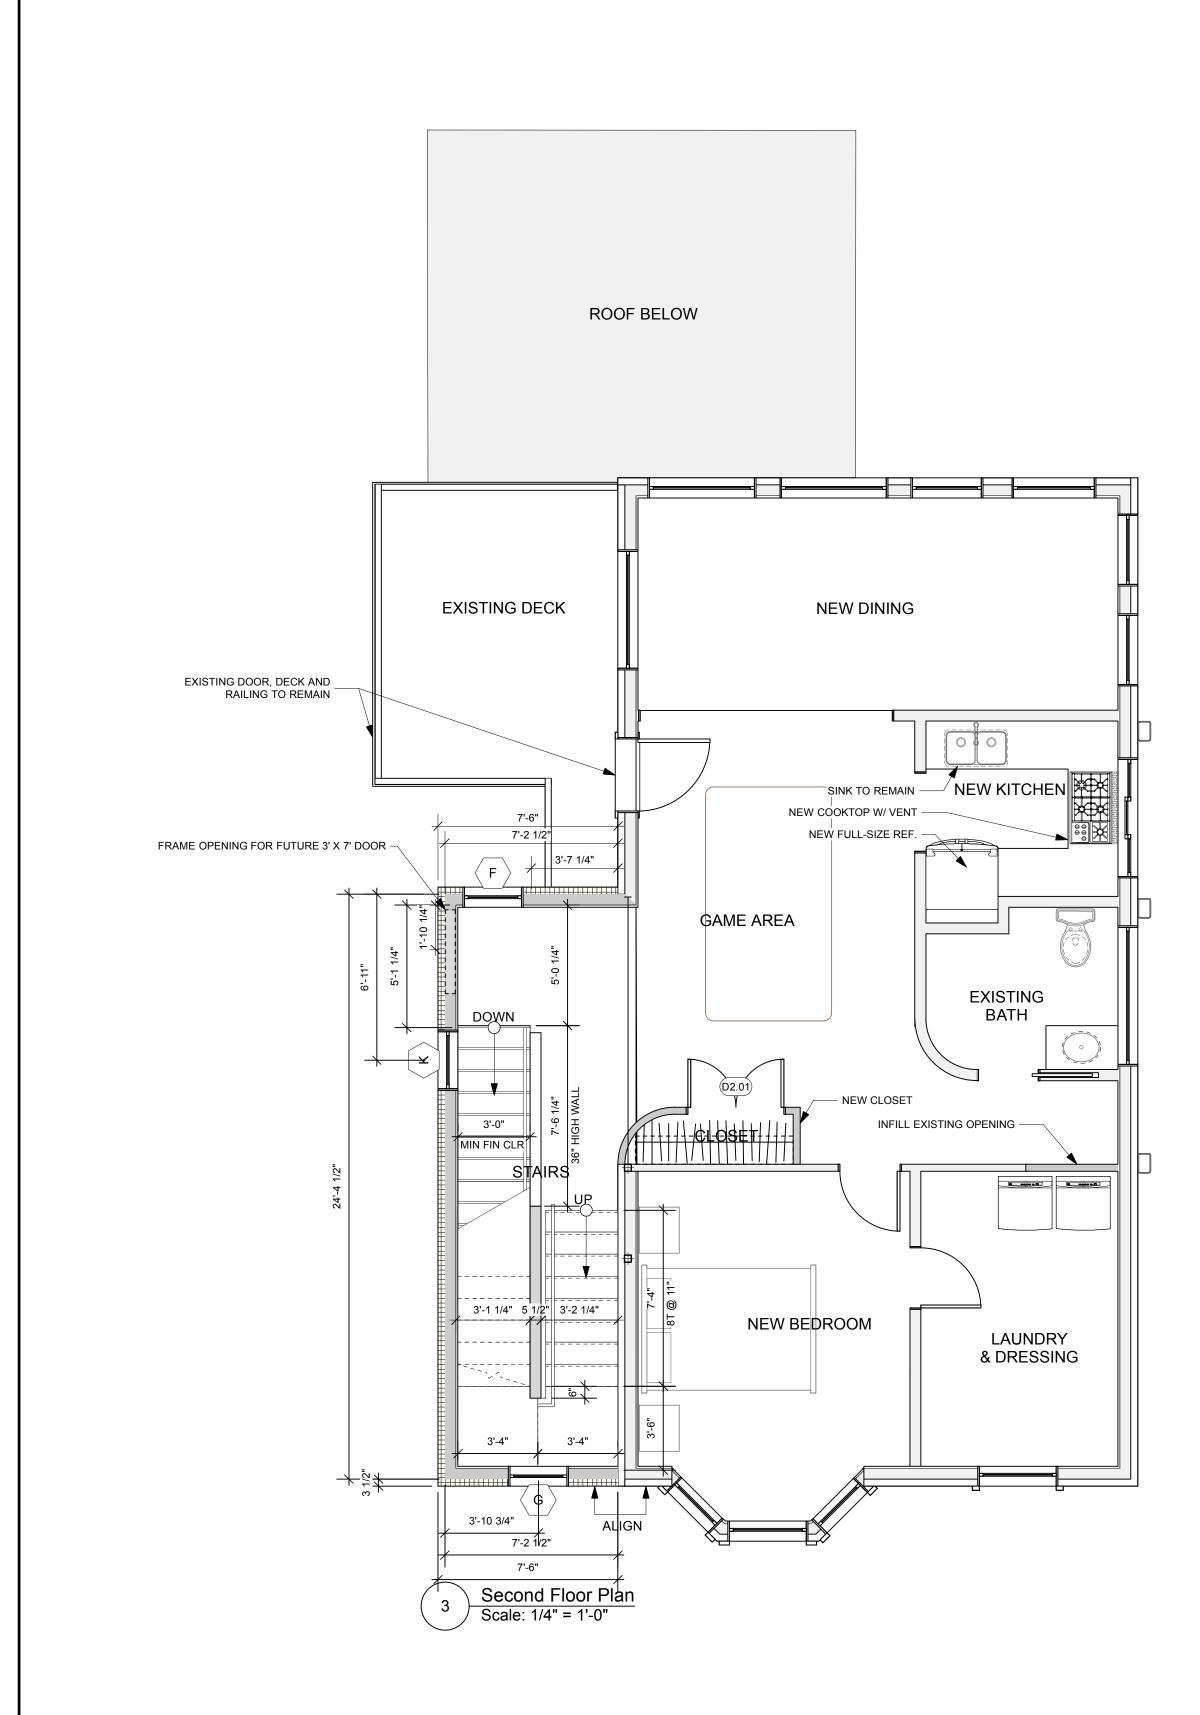

FRAME OPENING FOR \_ FUTURE 3' X 7' DOOR

0 4 8 12 16 20 FT



## **PRELIMINARY - NOT FOR CONSTRUCTION**

| Design Firm<br>RESIDENTIAL DESIGN STUDIO, LLC<br>Carol A. Morrissette<br>174 Danforth Street | Project Title<br><b>218 Washington Avenue</b><br>Portland, Maine | Progress Set - Not for Construction |                      |
|----------------------------------------------------------------------------------------------|------------------------------------------------------------------|-------------------------------------|----------------------|
|                                                                                              |                                                                  | Project Number<br>13.70             | Date<br>18 JUNE 2014 |
| Portland, Mai