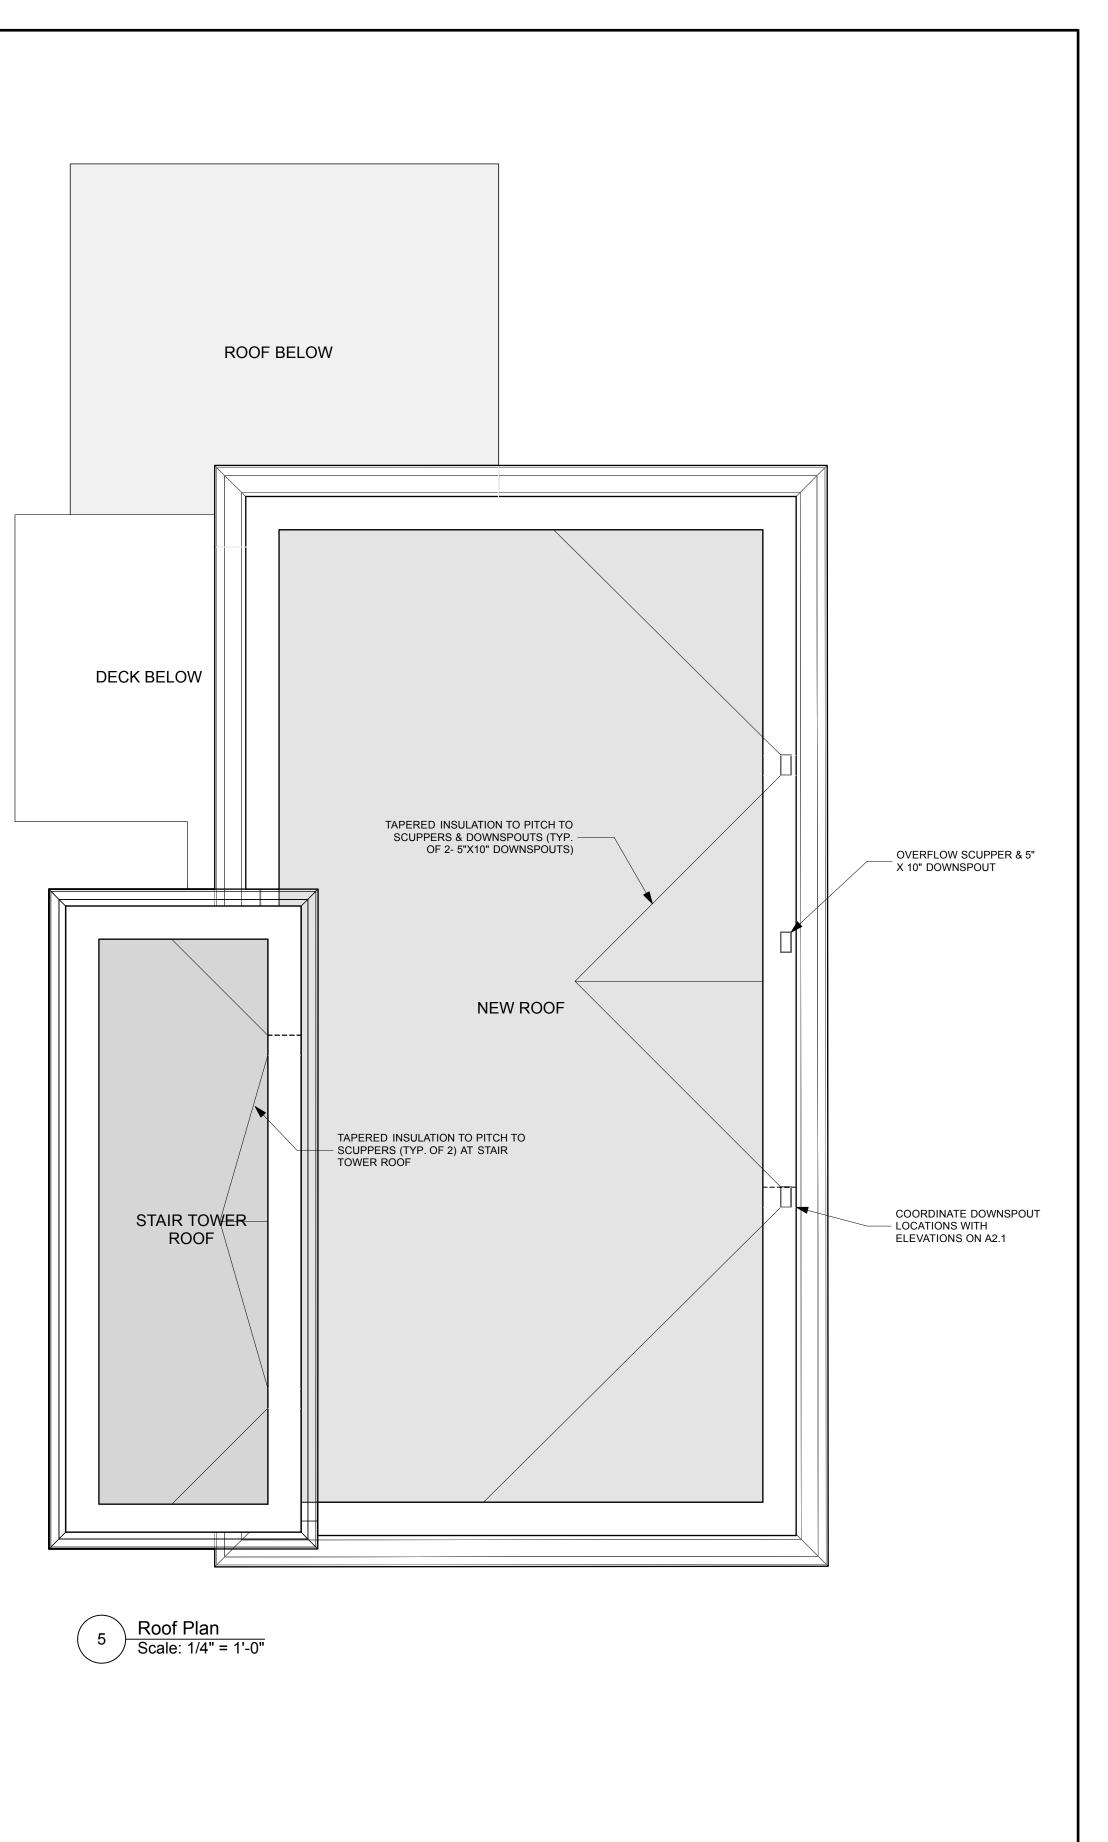

FRAME OPENING FOR \_ FUTURE 3' X 7' DOOR

0 4 8 12 16 20 FT



## **PRELIMINARY - NOT FOR CONSTRUCTION**

| Design Firm<br>RESIDENTIAL DESIGN STUDIO, LLC<br>Carol A. Morrissette<br>174 Danforth Street | Project Title<br><b>218 Washington Avenue</b><br>Portland, Maine | Progress Set - Not for Construction |                      |
|----------------------------------------------------------------------------------------------|------------------------------------------------------------------|-------------------------------------|----------------------|
|                                                                                              |                                                                  | Project Number<br>13.70             | Date<br>18 JUNE 2014 |
| Portland, Maine 04102<br>T 207.699.4184 C 207.671.7965