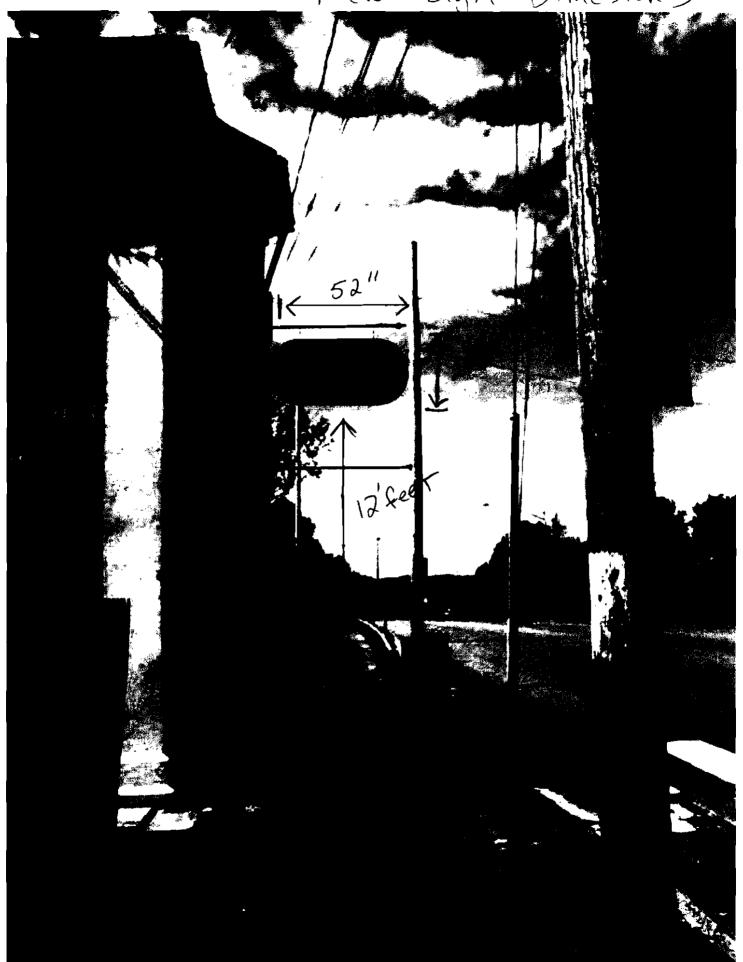

#### Mounting details:

The new sign is going to be installed using the existing cast iron arm. New cast iron or black metal clasps or connectors will be used to mount the sign to the existing arm.

#### **Construction Details:**

The new sign is going to be carved and gold leafed inlay. Material being used is a wood / foam composite that will have the look of real wood, but will not rot or wear as much and should have 2-3 times the life span.

If you have any questions or concerns please contact me directly.

Kind regards,
Thom Scheele

New Sign Dimesions

Carred Wood Foam composite Construction with Gold Leaf, No Illumination

Carved Wood/Foam Composite Construction with Gold Land. No Illumination.