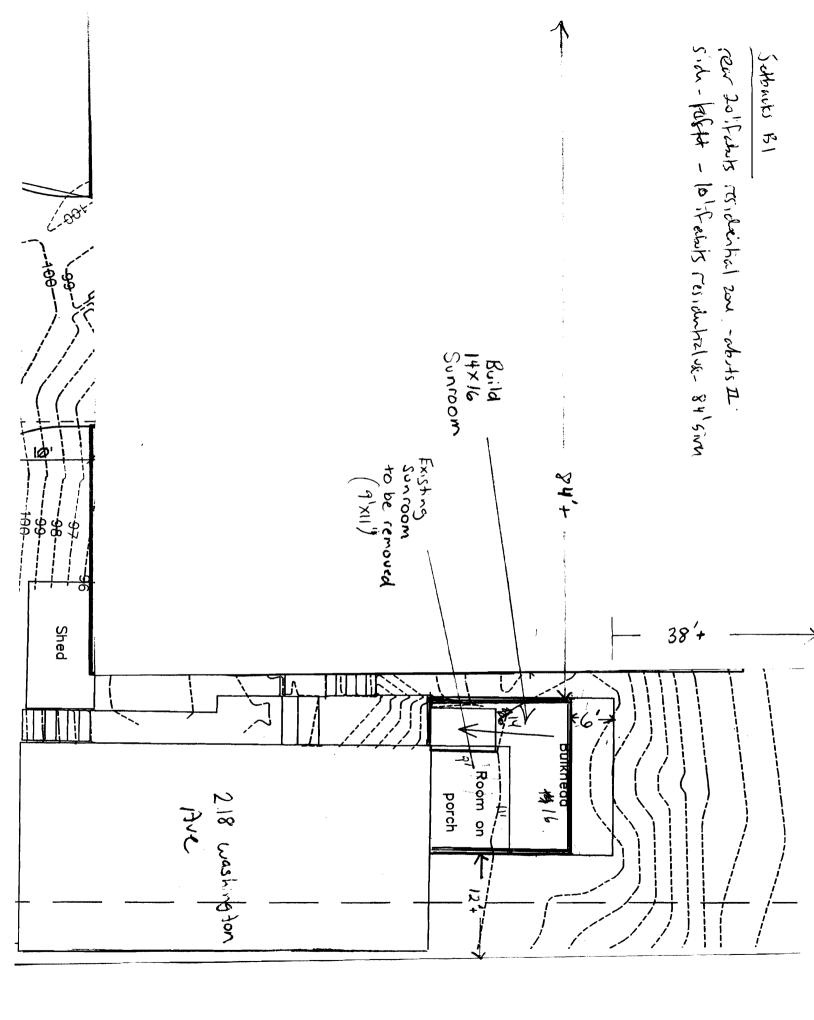

## **Comments:**

1) Approved. (single family res) build to code

1/12/2007-amachado: Left message for Glen Morse. Need to know size of existing sunroom. The sunroom is located on the bottom floor/basement of the building. The use has not been established yet for that space. (#07-0032), so this permit is also on hold. Application says that use is two unit. Needs to be more specific.

| Location/Address of Construction: 218                                                                                                    | Washington Ave                       |                                          |
|------------------------------------------------------------------------------------------------------------------------------------------|--------------------------------------|------------------------------------------|
| Total Square Footage of Proposed Structure                                                                                               | Square Footage of Lot                |                                          |
| Tax Assessor's Chart, Block & Lot                                                                                                        | Owner:                               | Telephone:                               |
| Chart# Block# Lot#                                                                                                                       | Glenn Morse                          | 590-3877                                 |
| Lessee/Buyer's Name (If Applicable)                                                                                                      | Applicant name, address & telephone: | Cost Of Work: \$ 2,500 Cof O Fee: \$     |
| Current Specific use:  If vacant, what was the previous use?  Proposed Specific use:  Project description:  Remove old Sympon located of | limiting unit                        | 1-0032) redical offices<br>1ct-dad floor |
| City arms located                                                                                                                        |                                      |                                          |
|                                                                                                                                          | n bottom (basevent floor)            | 14'x16'                                  |
| Contractor's name, address & telephone:  Who should we contact when the permit is read Mailing address:                                  |                                      | 14 '×16 '                                |