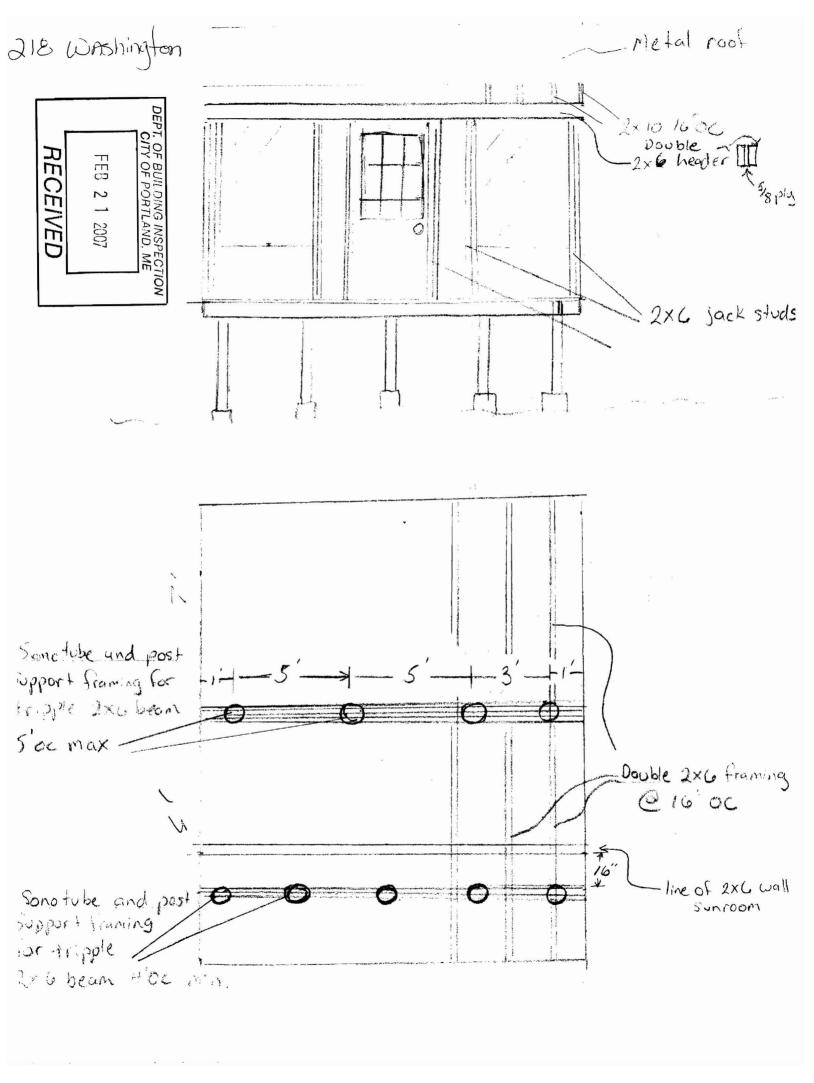

DATE

PHONE

RESPONSIBLE PERSON IN CHARGE OF WORK, TITLE

| City of Portland, Maine                                         | - Building or Use Permit                                                                                |                               | Permit No:            | Date Applied For:                     | CBL:                                          |
|-----------------------------------------------------------------|---------------------------------------------------------------------------------------------------------|-------------------------------|-----------------------|---------------------------------------|-----------------------------------------------|
| 389 Congress Street, 04101                                      | Tel: (207) 874-8703, Fax: (                                                                             | 207) 874-8                    | 71607-003             | 34 01/10/2007                         | 010 A015001                                   |
| Location of Construction:                                       | Owner Name:                                                                                             |                               | Owner Address:        | · · · · · · · · · · · · · · · · · · · | Phone:                                        |
| 218 WASHINGTON AVE                                              | MORGAN GAVIN LI                                                                                         | LC                            | PO BOX 1460           | 6                                     |                                               |
| Business Name:                                                  | Contractor Name:                                                                                        | _                             | Contractor Addr       | ress:                                 | Phone                                         |
|                                                                 | property owner                                                                                          |                               | Portland              |                                       |                                               |
| Lessee/Buyer's Name                                             | Phone:                                                                                                  |                               | Permit Type:          |                                       |                                               |
|                                                                 |                                                                                                         |                               | Alterations -         | Commercial                            |                                               |
| Proposed Use:                                                   |                                                                                                         | Pro                           | oosed Project Descrip | otion:                                |                                               |
| Mixed Use remove existing su existing deck                      | inroom & create larger sunroom                                                                          | n on Re                       | move existing sun     | room & create larger su               | nroom on existing deck                        |
| Note: 1) This property shall remain change of use shall require | as a residential dwelling unit of<br>a separate permit application f<br>ved on the basis of plans submi | n the bottom<br>or review and | l approval.           | offices on the first and              | Ok to Issue: 🗹 second floors. Any             |
| •                                                               | itus: Approved with Condition                                                                           |                               | er: Tammy Mun         | ison Approval I                       | <b>Date:</b> 04/04/2007 <b>Ok to Issue: ✓</b> |
| 1) Your guardrail system inst<br>Code.                          | alled around your deck must me                                                                          | eet the loadin                | g requirements of     | section 1607.7.1 of the               | IBC 2003 Building                             |
| 2) Frost protection must be in                                  | nstalled per the enclosed detail a                                                                      | s discussed v                 | v/owner/contracto     | r.                                    |                                               |
| 3) Permit approved based on noted on plans.                     | the plans submitted and review                                                                          | ed w/owner/c                  | contractor, with ad   | ditional information as               | agreed on and as                              |
| 4) Application approval base and approrval prior to wor         | d upon information provided by<br>k.                                                                    | applicant. A                  | ny deviation from     | approved plans require                | s separate review                             |
| Dept: Fire Sta                                                  | itus: Approved                                                                                          | Review                        | er: Jay Kelley        | Approval I                            | Date: 01/18/2007                              |
| Note:                                                           | • •                                                                                                     |                               | - •                   | • •                                   | Ok to Issue:                                  |
|                                                                 |                                                                                                         |                               |                       |                                       |                                               |