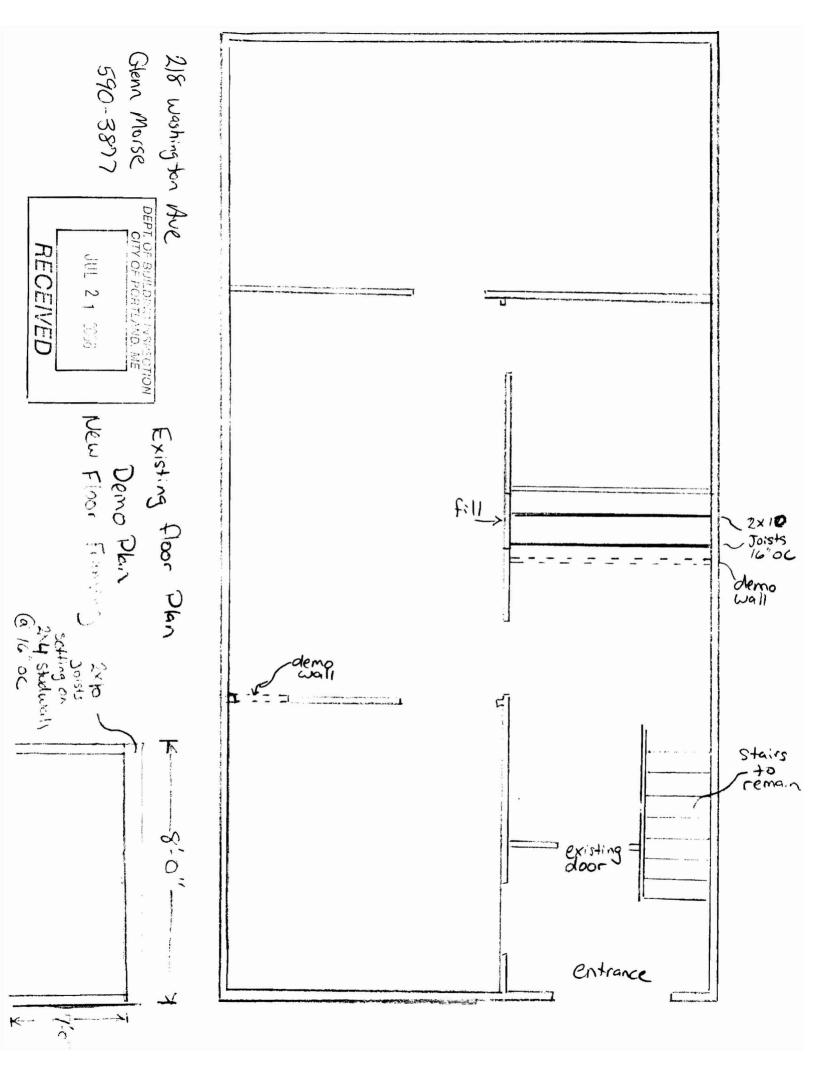

| Location/Address of Construction: 218                                                                                                                                                                                                                                                                | Washing t                             | on Ave                                 |           |                     |  |  |  |
|------------------------------------------------------------------------------------------------------------------------------------------------------------------------------------------------------------------------------------------------------------------------------------------------------|---------------------------------------|----------------------------------------|-----------|---------------------|--|--|--|
| Total Square Footage of Proposed Structure<br>2,400                                                                                                                                                                                                                                                  | · · · · · · · · · · · · · · · · · · · | Square Footage of Lot                  |           |                     |  |  |  |
| Tax Assessor's Chart, Block & Lot                                                                                                                                                                                                                                                                    | Owner:                                |                                        |           | Telephone:          |  |  |  |
| $\frac{\text{Chart}\#}{\text{D}} \qquad \frac{\text{Block}\#}{\text{A}} \qquad 15$                                                                                                                                                                                                                   | Glei                                  | in Morse                               |           | 590-3877            |  |  |  |
| Lessee/Buyer's Name (If Applicable)                                                                                                                                                                                                                                                                  | Applicant n                           | ame, address & telephone:              | Co        | ork: \$ 48,000      |  |  |  |
|                                                                                                                                                                                                                                                                                                      | Glenn M                               |                                        |           |                     |  |  |  |
|                                                                                                                                                                                                                                                                                                      | 218 Was                               | hington Ave                            | F         | ee: \$ 453 00       |  |  |  |
|                                                                                                                                                                                                                                                                                                      |                                       | 590.3877                               | С         | of O Fee: <b>\$</b> |  |  |  |
| Current Specific use: 2 Fam. 14                                                                                                                                                                                                                                                                      | ·                                     | ······································ |           |                     |  |  |  |
| Proposed Specific use: 2 Fam, 19                                                                                                                                                                                                                                                                     | <u></u>                               |                                        |           |                     |  |  |  |
| Project description:                                                                                                                                                                                                                                                                                 | 0                                     | 1 15                                   | μn        | las and windows     |  |  |  |
| Project description:<br>renougle existing<br>On Exterior demo                                                                                                                                                                                                                                        | floors                                | n basement and 1                       | - FI      | loop new without    |  |  |  |
| On Exterior demo                                                                                                                                                                                                                                                                                     | of old                                | plaster and upgrad                     | וצ        | to a new            |  |  |  |
| condition existing h                                                                                                                                                                                                                                                                                 | 36115                                 |                                        |           |                     |  |  |  |
| Contractor's name, address & telephone: Mo                                                                                                                                                                                                                                                           | SP COAST                              | curtion .                              |           |                     |  |  |  |
| A B                                                                                                                                                                                                                                                                                                  | ox jyçç                               | Scarbrough ME 59                       | 0-3       | 587'7               |  |  |  |
| Contractor's name, address & telephone: Morse Construction<br>to Dox 1446 Scarbrovin ME 590-3877<br>Who should we contact when the permit is ready: <u>Clenn Morse</u><br>Mailing address: Phone: <u>\$90-3877</u>                                                                                   |                                       |                                        |           |                     |  |  |  |
|                                                                                                                                                                                                                                                                                                      |                                       |                                        |           |                     |  |  |  |
|                                                                                                                                                                                                                                                                                                      |                                       |                                        |           |                     |  |  |  |
| Please submit all of the information out                                                                                                                                                                                                                                                             | ined in the                           | Commercial Application                 | <b>Eh</b> | cklist.             |  |  |  |
| Failure to do so will result in the automa                                                                                                                                                                                                                                                           |                                       |                                        |           |                     |  |  |  |
| In order to be sure the City fully understands the ful                                                                                                                                                                                                                                               | l scope of the t                      | project the Planning and Develor       | men       | t Department may    |  |  |  |
| In order to be sure the City fully understands the full scope of the project, the Planning and Development Department may<br>request additional information prior to the issuance of a permit. For further information visit us on-line at                                                           |                                       |                                        |           |                     |  |  |  |
| request additional information prior to the issuance of a permit. For further information visit us on-line at www.portlandmaine.gov, stop by the Building Inspections office, room 315 City Hall or sall 874-8703.                                                                                   |                                       |                                        |           |                     |  |  |  |
|                                                                                                                                                                                                                                                                                                      |                                       |                                        |           |                     |  |  |  |
| I hereby certify that I am the Owner of record of the named property, or that the owner of record authorizes the proposed work and that I have<br>been authorized by the owner to make this application as his/her authorized agent. I agree to conform to all applicable laws of this jurisdiction. |                                       |                                        |           |                     |  |  |  |
| In addition, if a permit for work described in this application is issued, I certify that the Code Official's authorized representative shall have the authority to enter all areas covered by this permit at any reasonable hour to enforce the provisions of the codes applicable to this permit.  |                                       |                                        |           |                     |  |  |  |
| · · · · · · · · · · · · · · · · · · ·                                                                                                                                                                                                                                                                |                                       |                                        |           |                     |  |  |  |
| Signature of applicant:                                                                                                                                                                                                                                                                              |                                       | Date: 4                                |           | 7/06                |  |  |  |
| $\overline{\mathbf{C}}$                                                                                                                                                                                                                                                                              |                                       |                                        | /         | /                   |  |  |  |
|                                                                                                                                                                                                                                                                                                      |                                       |                                        |           |                     |  |  |  |
| This is not a permit; you may r                                                                                                                                                                                                                                                                      | not commen                            | ce ANY work until the perm             | it is     | issued.             |  |  |  |