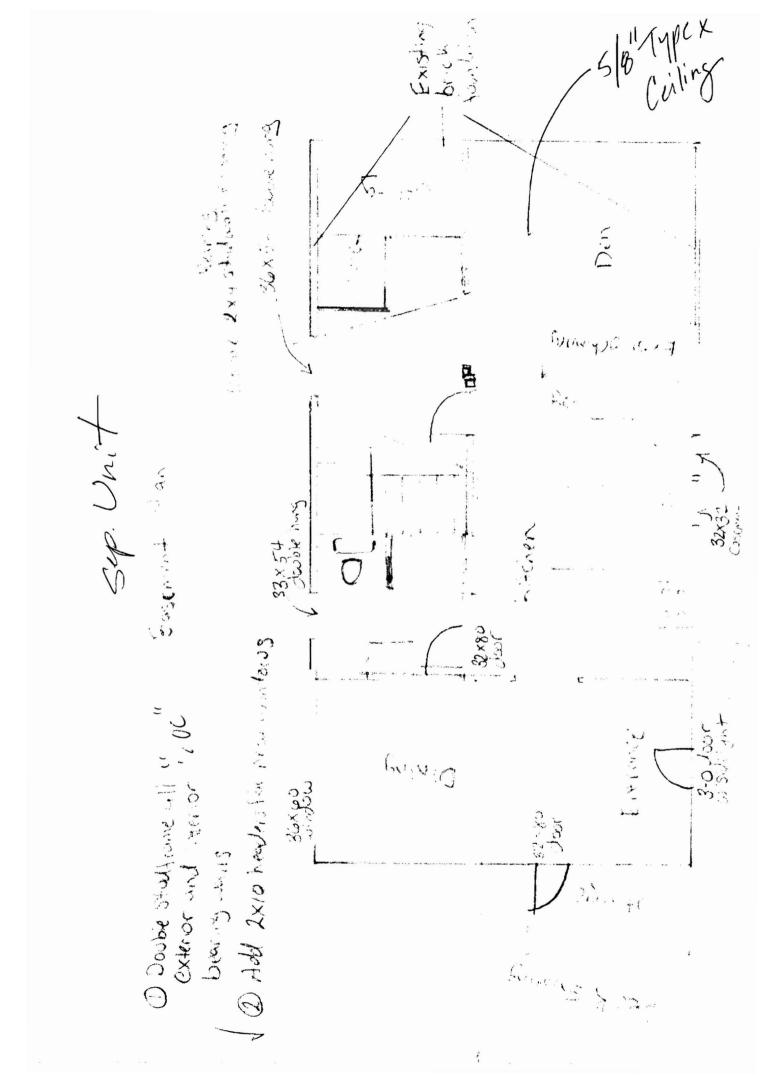

1. 1. 7.100+1.1.) 37×80,000 Bedicon, Closef 200X 1-33×54 Add 2x8 & 2x10 hadres Double stud all extenses and interior bear of the 15 23~25 Yes new in adous 32×50 Cr , sliding glass doors +

North Flevation