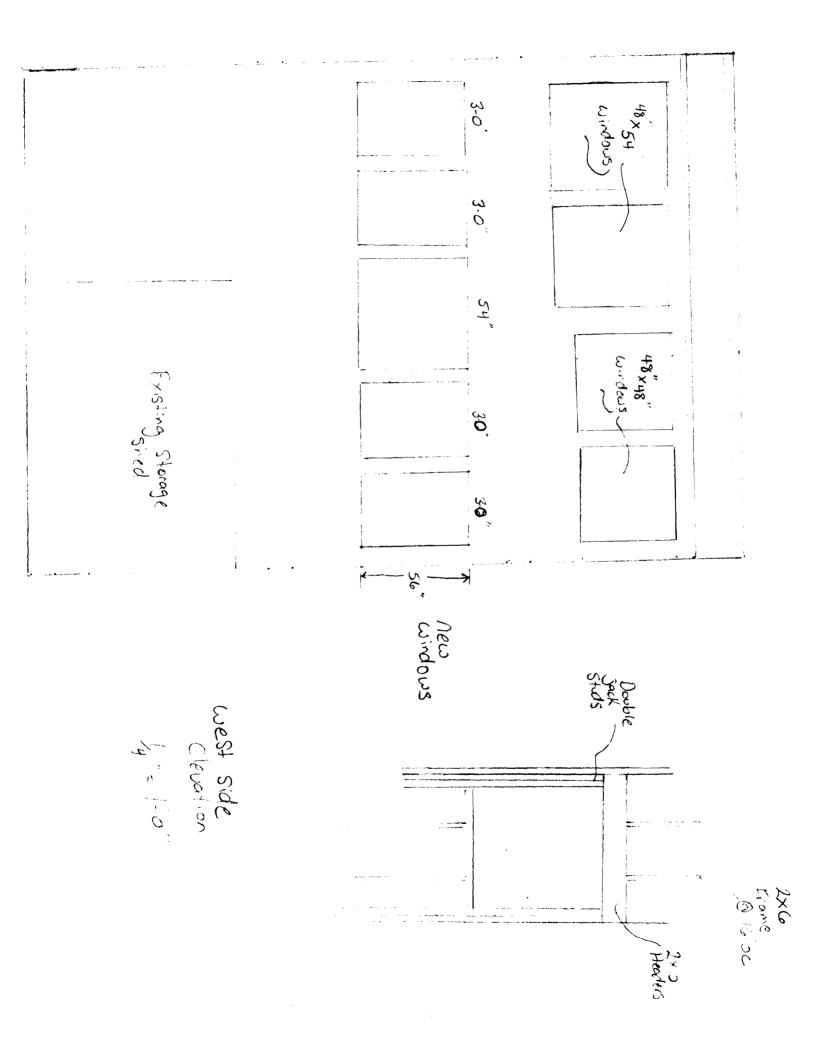

1. 1. 7.100+1.1.) 37×80,000 Bedicon, Closef 200X 1-33×54 Add 2x8 & 2x10 hadres Double stud all extenses and interior bear of the 15 23~25 Yes new in adous 32×50 Cr , sliding glass doors +

North Flevation