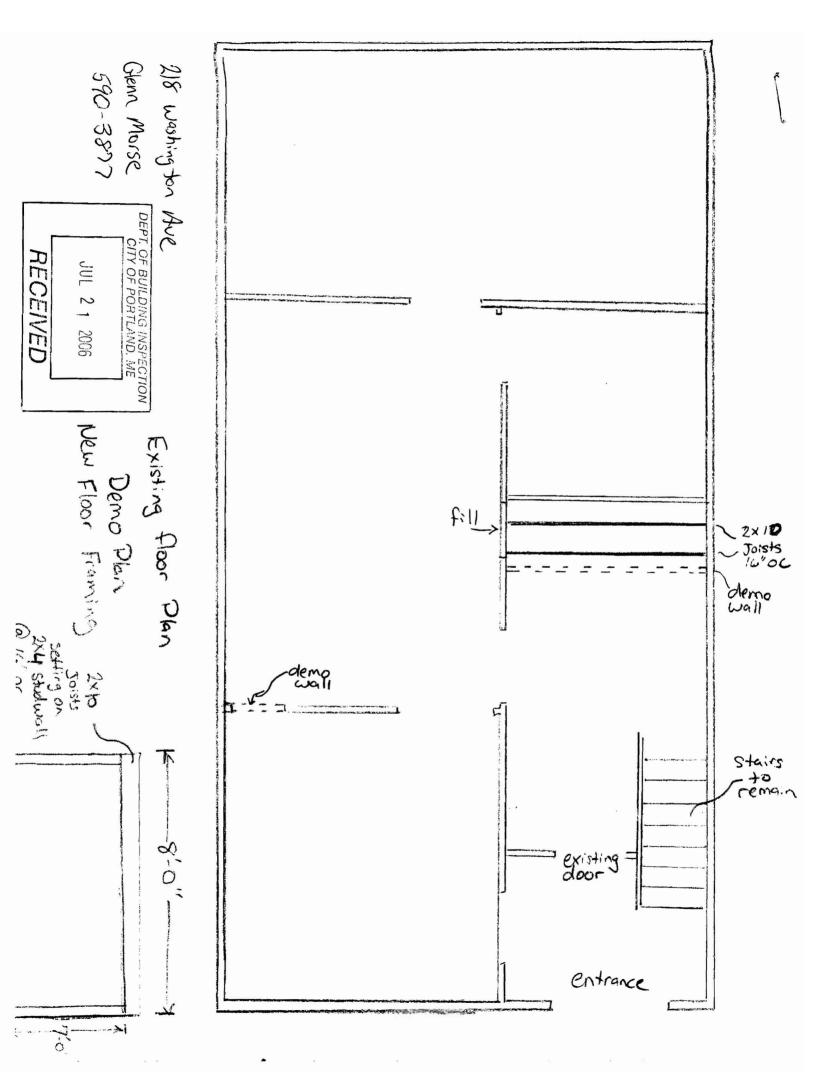

| Location/Address of Construction: 218                                                                                                                                                                                                                                                                | Washing t                             | on Ave                                 |           |                     |  |  |  |
|------------------------------------------------------------------------------------------------------------------------------------------------------------------------------------------------------------------------------------------------------------------------------------------------------|---------------------------------------|----------------------------------------|-----------|---------------------|--|--|--|
| Total Square Footage of Proposed Structure<br>2,400                                                                                                                                                                                                                                                  | · · · · · · · · · · · · · · · · · · · | Square Footage of Lot                  |           |                     |  |  |  |
| Tax Assessor's Chart, Block & Lot                                                                                                                                                                                                                                                                    | Owner:                                |                                        |           | Telephone:          |  |  |  |
| $\frac{\text{Chart}\#}{\text{D}} \qquad \frac{\text{Block}\#}{\text{A}} \qquad 15$                                                                                                                                                                                                                   | Glei                                  | in Morse                               |           | 590-3877            |  |  |  |
| Lessee/Buyer's Name (If Applicable)                                                                                                                                                                                                                                                                  | Applicant n                           | ame, address & telephone:              | Co        | ork: \$ 48,000      |  |  |  |
|                                                                                                                                                                                                                                                                                                      | Glenn M                               |                                        |           |                     |  |  |  |
|                                                                                                                                                                                                                                                                                                      | 218 Was                               | hington Ave                            | F         | ee: \$ 453 00       |  |  |  |
|                                                                                                                                                                                                                                                                                                      |                                       | 590.3877                               | С         | of O Fee: <b>\$</b> |  |  |  |
| Current Specific use: 2 Fam. 14                                                                                                                                                                                                                                                                      | ·                                     | ······································ |           |                     |  |  |  |
| Proposed Specific use: 2 Fam, 19                                                                                                                                                                                                                                                                     | <u></u>                               |                                        |           |                     |  |  |  |
| Project description:                                                                                                                                                                                                                                                                                 | 0                                     | 1 15                                   | μn        | las and windows     |  |  |  |
| Project description:<br>renougle existing<br>On Exterior demo                                                                                                                                                                                                                                        | floors                                | n basement and 1                       | - FI      | loop new without    |  |  |  |
| On Exterior demo                                                                                                                                                                                                                                                                                     | of old                                | plaster and upgrad                     | וצ        | to a new            |  |  |  |
| condition existing h                                                                                                                                                                                                                                                                                 | 36115                                 |                                        |           |                     |  |  |  |
| Contractor's name, address & telephone: Mo                                                                                                                                                                                                                                                           | SP COAST                              | curtion .                              |           |                     |  |  |  |
| A B                                                                                                                                                                                                                                                                                                  | ox jyçç                               | Scarbrough ME 59                       | 0-3       | 587'7               |  |  |  |
| Contractor's name, address & telephone: Morse Construction<br>to Dox 1446 Scarbrovin ME 590-3877<br>Who should we contact when the permit is ready: <u>Clenn Morse</u><br>Mailing address: Phone: <u>\$90-3877</u>                                                                                   |                                       |                                        |           |                     |  |  |  |
|                                                                                                                                                                                                                                                                                                      |                                       |                                        |           |                     |  |  |  |
|                                                                                                                                                                                                                                                                                                      |                                       |                                        |           |                     |  |  |  |
| Please submit all of the information out                                                                                                                                                                                                                                                             | ined in the                           | Commercial Application                 | <b>Eh</b> | cklist.             |  |  |  |
| Failure to do so will result in the automa                                                                                                                                                                                                                                                           |                                       |                                        |           |                     |  |  |  |
| In order to be sure the City fully understands the ful                                                                                                                                                                                                                                               | l scope of the t                      | project the Planning and Develor       | men       | t Department may    |  |  |  |
| In order to be sure the City fully understands the full scope of the project, the Planning and Development Department may<br>request additional information prior to the issuance of a permit. For further information visit us on-line at                                                           |                                       |                                        |           |                     |  |  |  |
| request additional information prior to the issuance of a permit. For further information visit us on-line at www.portlandmaine.gov, stop by the Building Inspections office, room 315 City Hall or sall 874-8703.                                                                                   |                                       |                                        |           |                     |  |  |  |
|                                                                                                                                                                                                                                                                                                      |                                       |                                        |           |                     |  |  |  |
| I hereby certify that I am the Owner of record of the named property, or that the owner of record authorizes the proposed work and that I have<br>been authorized by the owner to make this application as his/her authorized agent. I agree to conform to all applicable laws of this jurisdiction. |                                       |                                        |           |                     |  |  |  |
| In addition, if a permit for work described in this application is issued, I certify that the Code Official's authorized representative shall have the authority to enter all areas covered by this permit at any reasonable hour to enforce the provisions of the codes applicable to this permit.  |                                       |                                        |           |                     |  |  |  |
| · · · · · · · · · · · · · · · · · · ·                                                                                                                                                                                                                                                                |                                       |                                        |           |                     |  |  |  |
| Signature of applicant:                                                                                                                                                                                                                                                                              |                                       | Date: 4                                |           | 7/06                |  |  |  |
| $\overline{\mathbf{C}}$                                                                                                                                                                                                                                                                              |                                       |                                        | /         | /                   |  |  |  |
|                                                                                                                                                                                                                                                                                                      |                                       |                                        |           |                     |  |  |  |
| This is not a permit; you may r                                                                                                                                                                                                                                                                      | not commen                            | ce ANY work until the perm             | it is     | issued.             |  |  |  |