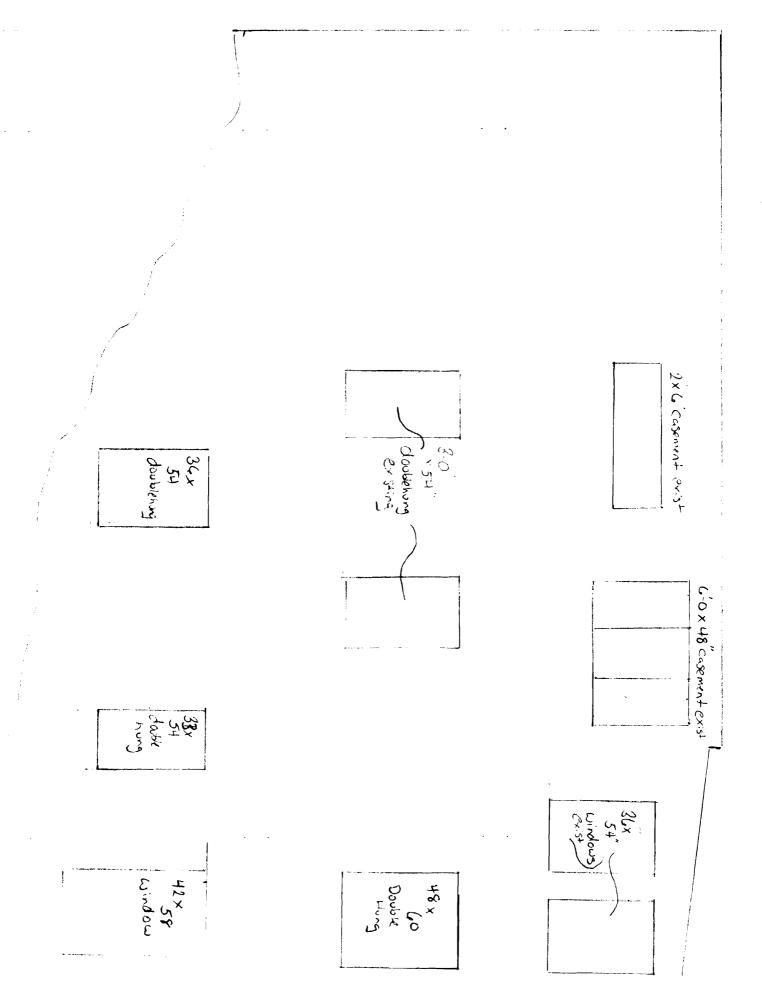

1. 1. 7.100+1.1.) 37×80,000 Bedicon, Closef 200X 1-33×54 Add 2x8 & 2x10 hadres Double stud all extenses and interior bear of the 15 23~25 Yes new in adous 32×50 Cr , sliding glass doors +

North Flevation