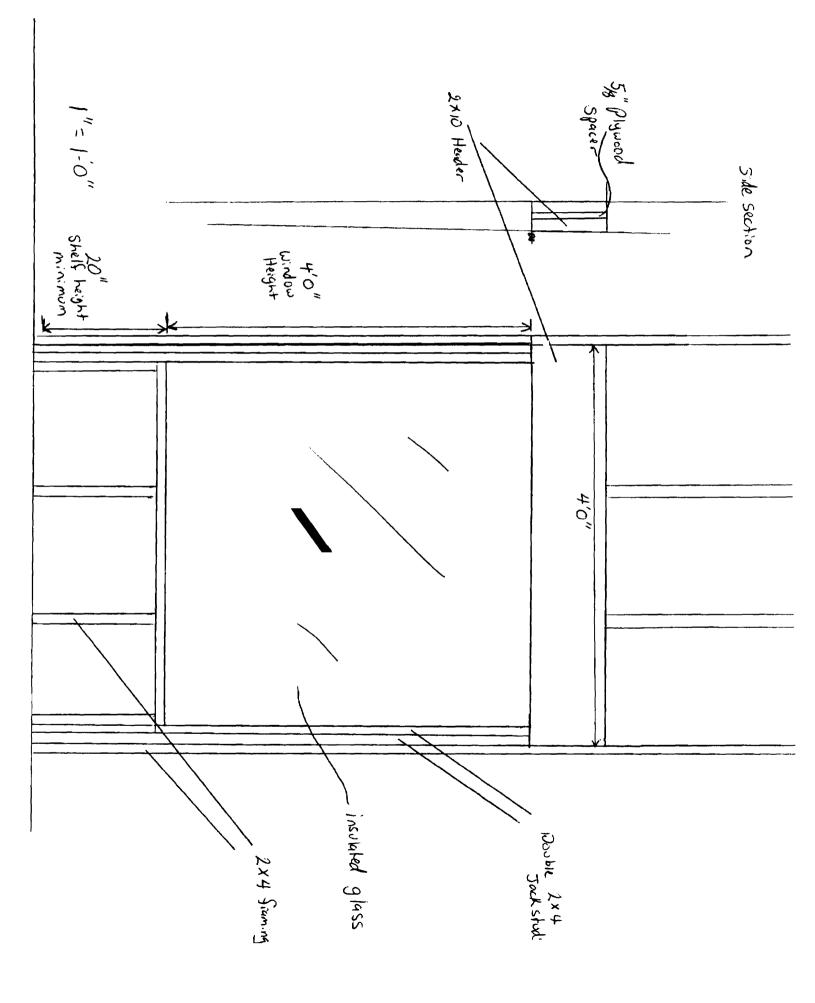

1. 1. 7.100+1.1.) 37×80,000 Bedicon, Closef 200X 1-33×54 Add 2x8 & 2x10 hadres Double stud all extenses and interior bear of the 15 23~25 Yes new in adous 32×50 Cr , sliding glass doors +

North Flevation