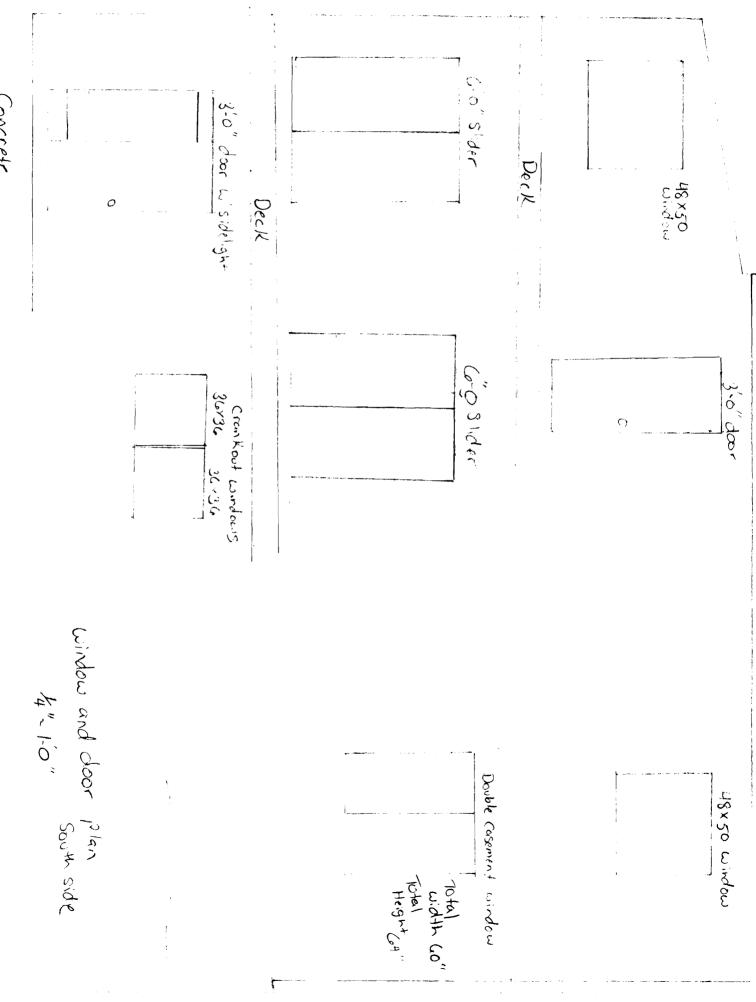

|                                       |                                        |           |                     |  |  |  |
| This is not a permit; you may r                                                                                                                                                                                                                                                                      | not commen                            | ce ANY work until the perm             | it is     | issued.             |  |  |  |





1. 1. 7.100+1.1.) 37×80,000 Bedicon, Closef 200X 1-33×54 Add 2x8 & 2x10 hadres Double stud all extenses and interior bear of the 15 23~25 Yes new in adous 32×50 Cr , sliding glass doors +











North Flevation



Concrete



-