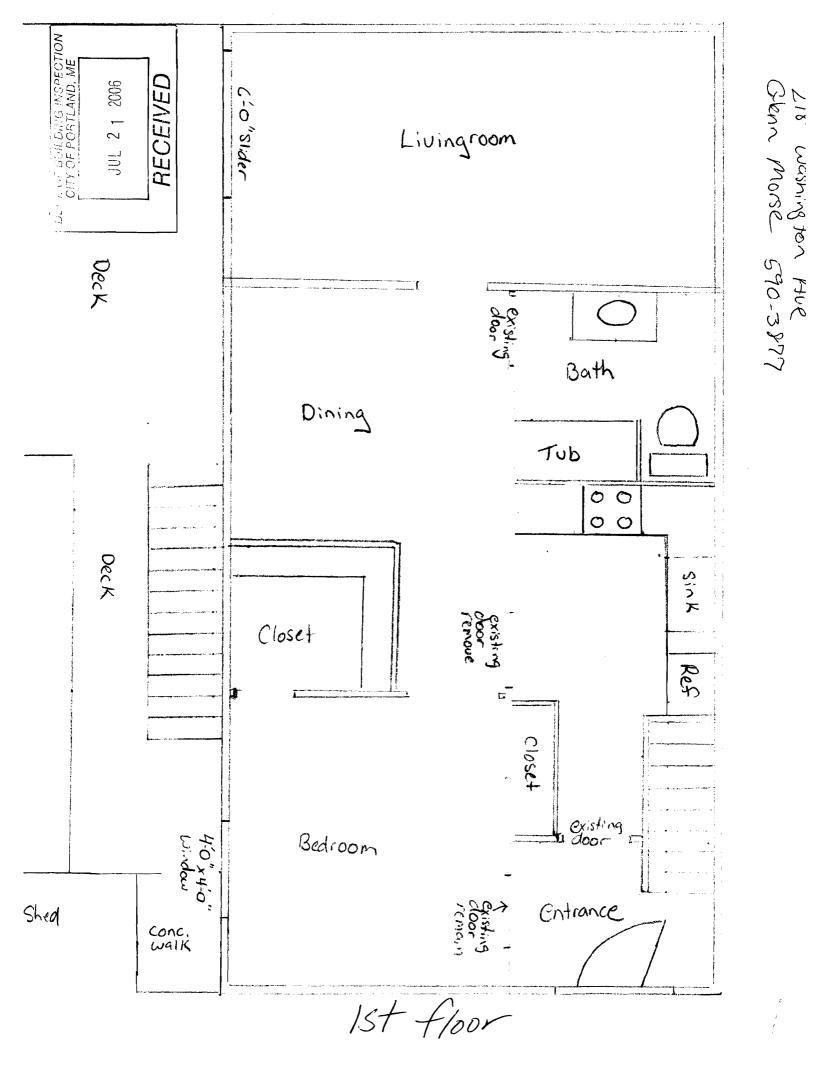

| Location/Address of Construction: 218                                                                                                                                                                                                                                                                | Washing t                             | on Ave                                 |           |                     |  |  |  |
|------------------------------------------------------------------------------------------------------------------------------------------------------------------------------------------------------------------------------------------------------------------------------------------------------|---------------------------------------|----------------------------------------|-----------|---------------------|--|--|--|
| Total Square Footage of Proposed Structure<br>2,400                                                                                                                                                                                                                                                  | · · · · · · · · · · · · · · · · · · · | Square Footage of Lot                  |           |                     |  |  |  |
| Tax Assessor's Chart, Block & Lot                                                                                                                                                                                                                                                                    | Owner:                                |                                        |           | Telephone:          |  |  |  |
| $\frac{\text{Chart}\#}{\text{D}} \qquad \frac{\text{Block}\#}{\text{A}} \qquad 15$                                                                                                                                                                                                                   | Glei                                  | in Morse                               |           | 590-3877            |  |  |  |
| Lessee/Buyer's Name (If Applicable)                                                                                                                                                                                                                                                                  | Applicant n                           | ame, address & telephone:              | Co        | ork: \$ 48,000      |  |  |  |
|                                                                                                                                                                                                                                                                                                      | Glenn M                               |                                        |           |                     |  |  |  |
|                                                                                                                                                                                                                                                                                                      | 218 Was                               | hington Ave                            | F         | ee: \$ 453 00       |  |  |  |
|                                                                                                                                                                                                                                                                                                      |                                       | 590.3877                               | С         | of O Fee: <b>\$</b> |  |  |  |
| Current Specific use: 2 Fam. 14                                                                                                                                                                                                                                                                      | ·                                     | ······································ |           |                     |  |  |  |
| Proposed Specific use: 2 Fam, 19                                                                                                                                                                                                                                                                     | <u></u>                               |                                        |           |                     |  |  |  |
| Project description:                                                                                                                                                                                                                                                                                 | 0                                     | 1 15                                   | μn        | las and windows     |  |  |  |
| Project description:<br>renougle existing<br>On Exterior demo                                                                                                                                                                                                                                        | floors                                | n basement and 1                       | - FI      | loop new without    |  |  |  |
| On Exterior demo                                                                                                                                                                                                                                                                                     | of old                                | plaster and upgrad                     | וצ        | to a new            |  |  |  |
| condition existing h                                                                                                                                                                                                                                                                                 | 36115                                 |                                        |           |                     |  |  |  |
| Contractor's name, address & telephone: Mo                                                                                                                                                                                                                                                           | SP COAST                              | curtion .                              |           |                     |  |  |  |
| A B                                                                                                                                                                                                                                                                                                  | ox jyçç                               | Scarbrough ME 59                       | 0-3       | 587'7               |  |  |  |
| Contractor's name, address & telephone: Morse Construction<br>to Dox 1446 Scarbrovin ME 590-3877<br>Who should we contact when the permit is ready: <u>Clenn Morse</u><br>Mailing address: Phone: <u>\$90-3877</u>                                                                                   |                                       |                                        |           |                     |  |  |  |
|                                                                                                                                                                                                                                                                                                      |                                       |                                        |           |                     |  |  |  |
|                                                                                                                                                                                                                                                                                                      |                                       |                                        |           |                     |  |  |  |
| Please submit all of the information out                                                                                                                                                                                                                                                             | ined in the                           | Commercial Application                 | <b>Eh</b> | cklist.             |  |  |  |
| Failure to do so will result in the automa                                                                                                                                                                                                                                                           |                                       |                                        |           |                     |  |  |  |
| In order to be sure the City fully understands the ful                                                                                                                                                                                                                                               | l scope of the t                      | project the Planning and Develor       | men       | t Department may    |  |  |  |
| In order to be sure the City fully understands the full scope of the project, the Planning and Development Department may<br>request additional information prior to the issuance of a permit. For further information visit us on-line at                                                           |                                       |                                        |           |                     |  |  |  |
| request additional information prior to the issuance of a permit. For further information visit us on-line at www.portlandmaine.gov, stop by the Building Inspections office, room 315 City Hall or sall 874-8703.                                                                                   |                                       |                                        |           |                     |  |  |  |
|                                                                                                                                                                                                                                                                                                      |                                       |                                        |           |                     |  |  |  |
| I hereby certify that I am the Owner of record of the named property, or that the owner of record authorizes the proposed work and that I have<br>been authorized by the owner to make this application as his/her authorized agent. I agree to conform to all applicable laws of this jurisdiction. |                                       |                                        |           |                     |  |  |  |
| In addition, if a permit for work described in this application is issued, I certify that the Code Official's authorized representative shall have the authority to enter all areas covered by this permit at any reasonable hour to enforce the provisions of the codes applicable to this permit.  |                                       |                                        |           |                     |  |  |  |
| · · · · · · · · · · · · · · · · · · ·                                                                                                                                                                                                                                                                |                                       |                                        |           |                     |  |  |  |
| Signature of applicant:                                                                                                                                                                                                                                                                              |                                       | Date: 4                                |           | 7/06                |  |  |  |
| $\overline{\mathbf{C}}$                                                                                                                                                                                                                                                                              |                                       |                                        | /         | /                   |  |  |  |
|                                                                                                                                                                                                                                                                                                      |                                       |                                        |           |                     |  |  |  |
| This is not a permit; you may r                                                                                                                                                                                                                                                                      | not commen                            | ce ANY work until the perm             | it is     | issued.             |  |  |  |