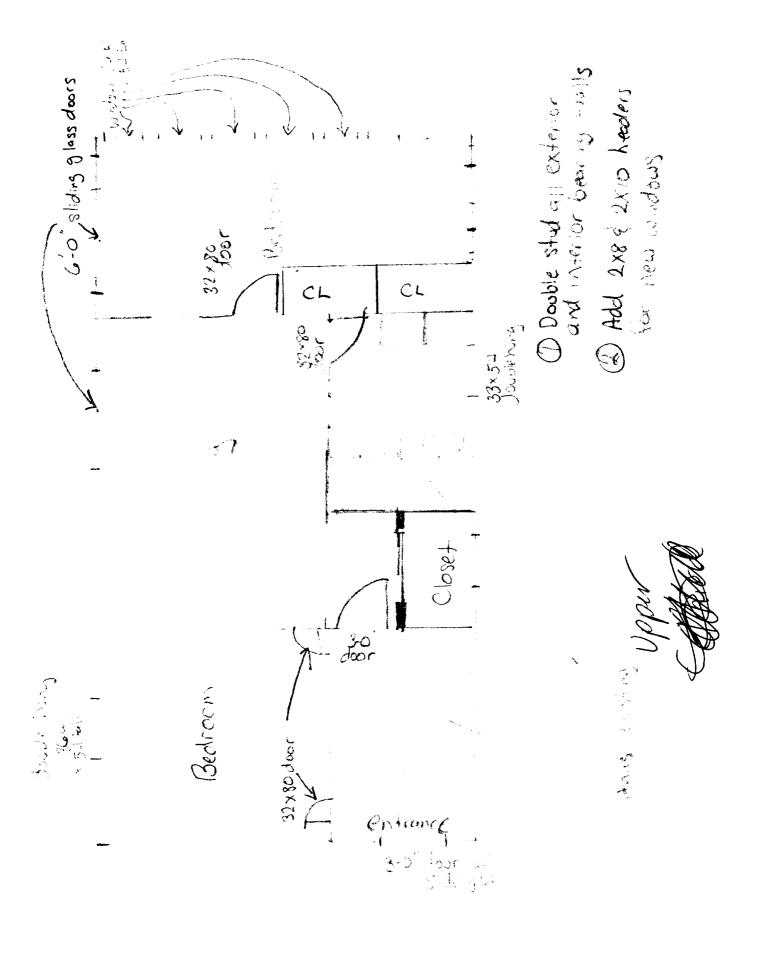

|                                                                                                                                                             | ng ton Ave                            |                                                  |  |  |  |  |
|-------------------------------------------------------------------------------------------------------------------------------------------------------------|---------------------------------------|--------------------------------------------------|--|--|--|--|
| Total Square Footage of Proposed Structure                                                                                                                  | Square Footage                        | e of Lot                                         |  |  |  |  |
| 2,400                                                                                                                                                       | '                                     |                                                  |  |  |  |  |
| 2,400                                                                                                                                                       | 11,7                                  | 00                                               |  |  |  |  |
| Tax Assessor's Chart, Block & Lot                                                                                                                           | owner:                                | Telephone:                                       |  |  |  |  |
| Chart# Block# Lot#                                                                                                                                          | _                                     | ]                                                |  |  |  |  |
| 10 A 15                                                                                                                                                     | Glenn Morse                           | 590-3877                                         |  |  |  |  |
| 70 h                                                                                                                                                        | 3,70,70                               |                                                  |  |  |  |  |
| Lessee/Buyer's Name (If Applicable)                                                                                                                         | Applicant name, address & to          | elephone: cost Of                                |  |  |  |  |
| ,                                                                                                                                                           | Ol Maria                              | work \$\frac{1}{2}\$                             |  |  |  |  |
|                                                                                                                                                             | Glenn Morse                           | 1600                                             |  |  |  |  |
|                                                                                                                                                             | 218 Washington Ave                    | Fee: \$ 453 60                                   |  |  |  |  |
|                                                                                                                                                             | •                                     |                                                  |  |  |  |  |
|                                                                                                                                                             | 590.387                               | C of O Fee: \$                                   |  |  |  |  |
| Current Specific use: 2 Fgm. 14                                                                                                                             |                                       |                                                  |  |  |  |  |
| Proposed Specific use: 2 Fam. la                                                                                                                            |                                       |                                                  |  |  |  |  |
|                                                                                                                                                             |                                       |                                                  |  |  |  |  |
| Project description:                                                                                                                                        |                                       | 1st o                                            |  |  |  |  |
| renovale existing                                                                                                                                           | floors in basement                    | and 13 Hoor New Windows                          |  |  |  |  |
| On $C$ $L$ $L$ $L$                                                                                                                                          | - Call Alacke an                      | and 1st floor new windows d upgrade to a new     |  |  |  |  |
| or Exterior Demo                                                                                                                                            | of old himsen and                     | y object to see the                              |  |  |  |  |
| condition existing w                                                                                                                                        | ialls                                 |                                                  |  |  |  |  |
| <b>~</b>                                                                                                                                                    |                                       |                                                  |  |  |  |  |
| Contractor's name, address & telephone: Mo                                                                                                                  | Se conclude line                      |                                                  |  |  |  |  |
| h B                                                                                                                                                         | OX JULIA Combious h                   | ME 590-3877                                      |  |  |  |  |
| Contractor's name, address & telephone: Marse Construction  10 Box 1446 Scarbrough ME 570-3877  Who should we contact when the permit is ready: Glenn Morse |                                       |                                                  |  |  |  |  |
| Mailing address:  Phone: 590-3877                                                                                                                           |                                       |                                                  |  |  |  |  |
|                                                                                                                                                             |                                       |                                                  |  |  |  |  |
|                                                                                                                                                             |                                       |                                                  |  |  |  |  |
|                                                                                                                                                             |                                       |                                                  |  |  |  |  |
|                                                                                                                                                             |                                       |                                                  |  |  |  |  |
| Please submit all of the information outl                                                                                                                   |                                       |                                                  |  |  |  |  |
| Failure to do so will result in the automa                                                                                                                  | itic denial of your permit.           |                                                  |  |  |  |  |
|                                                                                                                                                             |                                       | Op. 3 1/2                                        |  |  |  |  |
| In order to be sure the City fully understands the full                                                                                                     |                                       |                                                  |  |  |  |  |
| request additional information prior to the issuance owww.portlandmaine.gov, stop by the Brilding Inspec                                                    | of a permit. For further informati    | on visit us on-line at                           |  |  |  |  |
| www.portlandmaine.gov, stop by the Hillow Inspec                                                                                                            | ctions office, room 315 City Hall     | or sau 8/4-8/03.                                 |  |  |  |  |
|                                                                                                                                                             |                                       |                                                  |  |  |  |  |
| I hereby certify that I am the Owner of record of the name                                                                                                  | ed property or that the owner of reco | ord authorizes the proposed work and that I have |  |  |  |  |
| been authorized by the owner to make this application as h                                                                                                  |                                       |                                                  |  |  |  |  |
| In addition, if a permit for work described in this application is issued, I certify that the Code Official's authorized representative shall have the      |                                       |                                                  |  |  |  |  |
| authority to enter all areas covered by this permit at any reasonable hour to enforce the provisions of the codes applicable to this permit.                |                                       |                                                  |  |  |  |  |
|                                                                                                                                                             |                                       |                                                  |  |  |  |  |
| Signature of an alignet                                                                                                                                     |                                       | Date: / / 77 / /                                 |  |  |  |  |
| Signature of applicant:                                                                                                                                     |                                       | Date: 4 / /06                                    |  |  |  |  |
|                                                                                                                                                             |                                       | / /                                              |  |  |  |  |
|                                                                                                                                                             |                                       |                                                  |  |  |  |  |