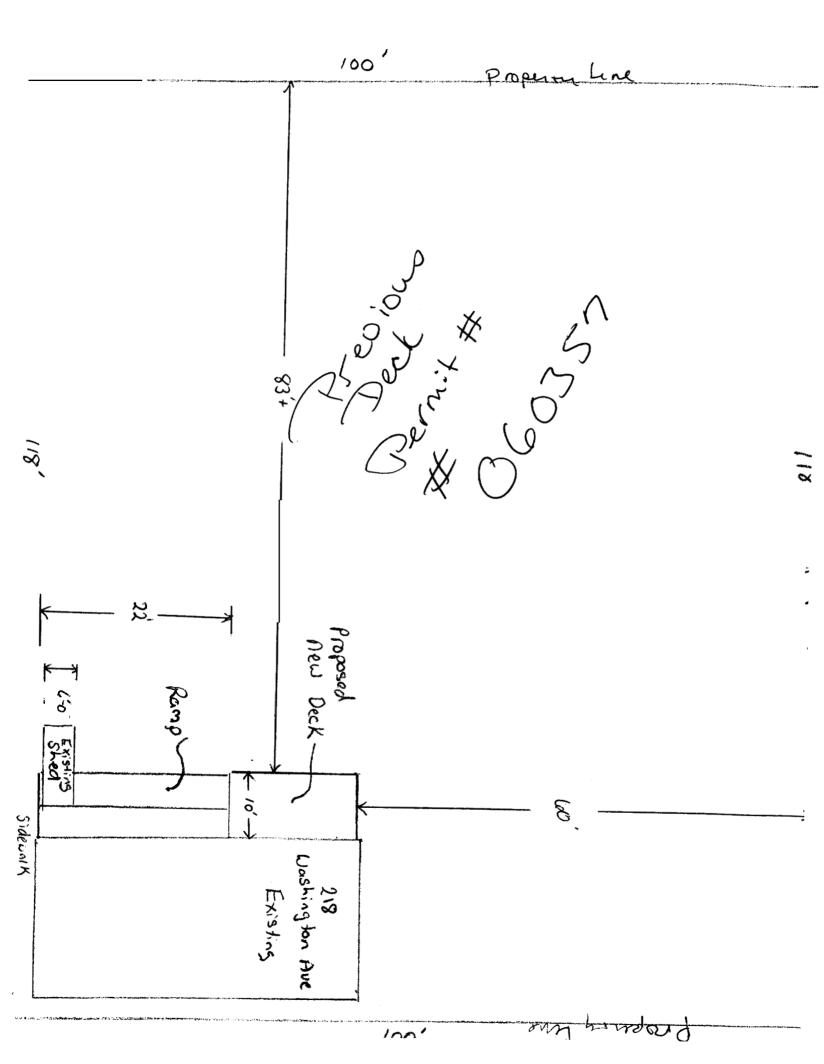

## INFORMATION REQUIRED WITH YOURAPPLICATION

The following is a guideline of information required for the review of a deck application. It is intended to help

| you supply proper and complete application packages. Please label all of the following items on your plan Thank you!                                                                                                                                                                                                                                                                                                          | s. |
|-------------------------------------------------------------------------------------------------------------------------------------------------------------------------------------------------------------------------------------------------------------------------------------------------------------------------------------------------------------------------------------------------------------------------------|----|
| 1. A complete plot plan showing all structures & proposed structures with distances to all property line abeled.                                                                                                                                                                                                                                                                                                              | ès |
| a. Diameter of concrete filled tube or pre cast concrete pier size /6  b. depth below grade (minimum 4'-0" below grade) 4 / 67  c. anchorage of column to footing 16 garge anchor shoes  d. spacing and location of tubes/piers all tubes/piers max span of 80"                                                                                                                                                               |    |
| 3. Framing Members  a. Columns – wood size and location (members supporting framing of floor system)  b. Ledger size attached to building 2x 10 Pt  c. Fastener size and spacing attaching ledger 1/8 lag botts at 16°00  d. Girder Size and spans carrying floor system double 2x10 Pt 86' max span  e. Joist size, span, and spacing 2x12 joists 16 00  f. Joist hangers or ledger both joist hangers and ledgers of Pt 2x4 |    |
| 4. Guardrails & Handrail Details  a. Guardrail height 34" min mun  b. Baluster spacing 4" min mu  c. Handrail height 34" handrail height                                                                                                                                                                                                                                                                                      |    |
| 5. Stair Details  a. Tread depth (measured nosing to nosing) 1/"  b. Riser height 7/2  c. Nosing on tread square nose on 2x12 Pressure treated tread  Width of stairs                                                                                                                                                                                                                                                         |    |