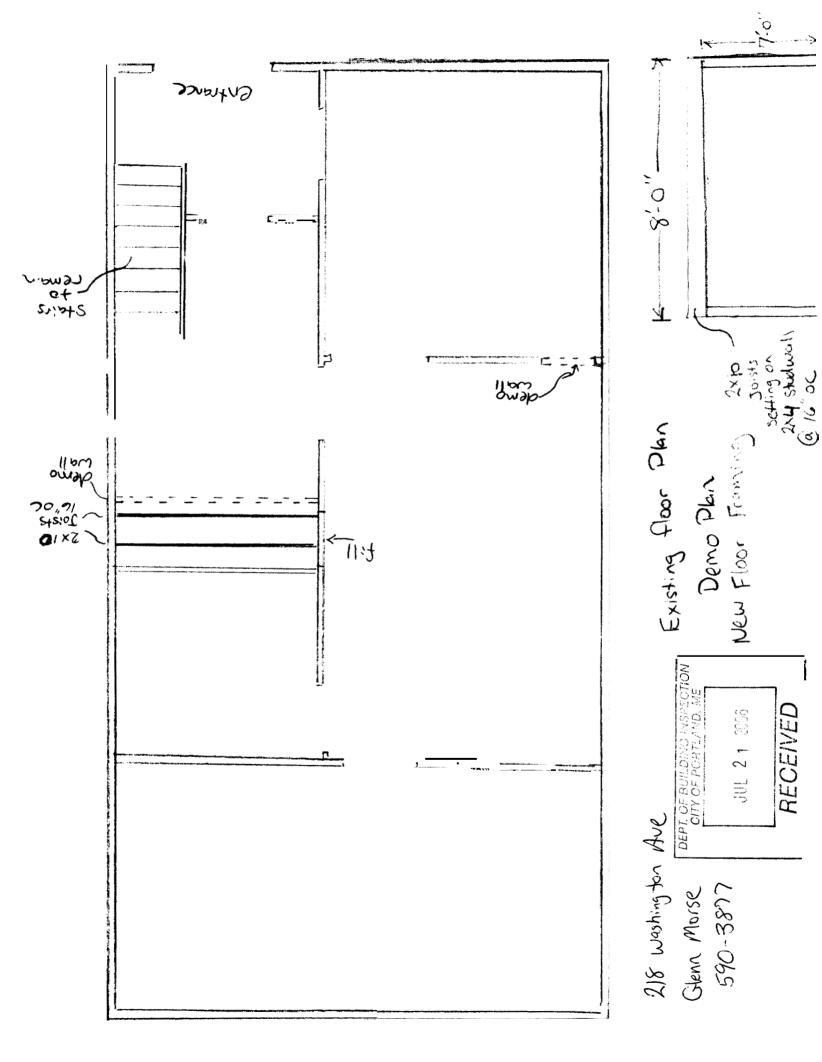

|                                                                                                                                                             | ng ton Ave                            |                                                  |  |  |  |  |
|-------------------------------------------------------------------------------------------------------------------------------------------------------------|---------------------------------------|--------------------------------------------------|--|--|--|--|
| Total Square Footage of Proposed Structure                                                                                                                  | Square Footage                        | e of Lot                                         |  |  |  |  |
| 2,400                                                                                                                                                       | '                                     |                                                  |  |  |  |  |
| 2,400                                                                                                                                                       | 11,7                                  | 00                                               |  |  |  |  |
| Tax Assessor's Chart, Block & Lot                                                                                                                           | owner:                                | Telephone:                                       |  |  |  |  |
| Chart# Block# Lot#                                                                                                                                          | _                                     | ]                                                |  |  |  |  |
| 10 A 15                                                                                                                                                     | Glenn Morse                           | 590-3877                                         |  |  |  |  |
| 70 h                                                                                                                                                        | 3,70,70                               |                                                  |  |  |  |  |
| Lessee/Buyer's Name (If Applicable)                                                                                                                         | Applicant name, address & to          | elephone: cost Of                                |  |  |  |  |
| ,                                                                                                                                                           | Ol Maria                              | work \$\frac{1}{2}\$                             |  |  |  |  |
|                                                                                                                                                             | Glenn Morse                           | 1600                                             |  |  |  |  |
|                                                                                                                                                             | 218 Washington Ave                    | Fee: \$ 453 60                                   |  |  |  |  |
|                                                                                                                                                             | •                                     |                                                  |  |  |  |  |
|                                                                                                                                                             | 590.387                               | C of O Fee: \$                                   |  |  |  |  |
| Current Specific use: 2 Fgm. 14                                                                                                                             |                                       |                                                  |  |  |  |  |
| Proposed Specific use: 2 Fam. la                                                                                                                            |                                       |                                                  |  |  |  |  |
|                                                                                                                                                             |                                       |                                                  |  |  |  |  |
| Project description:                                                                                                                                        |                                       | 1st o                                            |  |  |  |  |
| renovale existing                                                                                                                                           | floors in basement                    | and 13 Hoor New Windows                          |  |  |  |  |
| On $C$ $L$ $L$ $L$                                                                                                                                          | - Call Alacke an                      | and 1st floor new windows d upgrade to a new     |  |  |  |  |
| or Exterior Demo                                                                                                                                            | of old himsen and                     | y object to see the                              |  |  |  |  |
| condition existing w                                                                                                                                        | ialls                                 |                                                  |  |  |  |  |
| <b>~</b>                                                                                                                                                    |                                       |                                                  |  |  |  |  |
| Contractor's name, address & telephone: Mo                                                                                                                  | Se conclude line                      |                                                  |  |  |  |  |
| h B                                                                                                                                                         | OX JULIA Combious h                   | ME 590-3877                                      |  |  |  |  |
| Contractor's name, address & telephone: Marse Construction  10 Box 1446 Scarbrough ME 570-3877  Who should we contact when the permit is ready: Glenn Morse |                                       |                                                  |  |  |  |  |
| Mailing address:  Phone: 590-3877                                                                                                                           |                                       |                                                  |  |  |  |  |
|                                                                                                                                                             |                                       |                                                  |  |  |  |  |
|                                                                                                                                                             |                                       |                                                  |  |  |  |  |
|                                                                                                                                                             |                                       |                                                  |  |  |  |  |
|                                                                                                                                                             |                                       |                                                  |  |  |  |  |
| Please submit all of the information outl                                                                                                                   |                                       |                                                  |  |  |  |  |
| Failure to do so will result in the automa                                                                                                                  | itic denial of your permit.           |                                                  |  |  |  |  |
|                                                                                                                                                             |                                       | Op. 3 1/2                                        |  |  |  |  |
| In order to be sure the City fully understands the full                                                                                                     |                                       |                                                  |  |  |  |  |
| request additional information prior to the issuance owww.portlandmaine.gov, stop by the Brilding Inspec                                                    | of a permit. For further informati    | on visit us on-line at                           |  |  |  |  |
| www.portlandmaine.gov, stop by the Hillow Inspec                                                                                                            | ctions office, room 315 City Hall     | or sau 8/4-8/03.                                 |  |  |  |  |
|                                                                                                                                                             |                                       |                                                  |  |  |  |  |
| I hereby certify that I am the Owner of record of the name                                                                                                  | ed property or that the owner of reco | ord authorizes the proposed work and that I have |  |  |  |  |
| been authorized by the owner to make this application as h                                                                                                  |                                       |                                                  |  |  |  |  |
| In addition, if a permit for work described in this application is issued, I certify that the Code Official's authorized representative shall have the      |                                       |                                                  |  |  |  |  |
| authority to enter all areas covered by this permit at any reasonable hour to enforce the provisions of the codes applicable to this permit.                |                                       |                                                  |  |  |  |  |
|                                                                                                                                                             |                                       |                                                  |  |  |  |  |
| Signature of an alignet                                                                                                                                     |                                       | Date: / / 77 / /                                 |  |  |  |  |
| Signature of applicant:                                                                                                                                     |                                       | Date: 4 / /06                                    |  |  |  |  |
|                                                                                                                                                             |                                       | / /                                              |  |  |  |  |
|                                                                                                                                                             |                                       |                                                  |  |  |  |  |