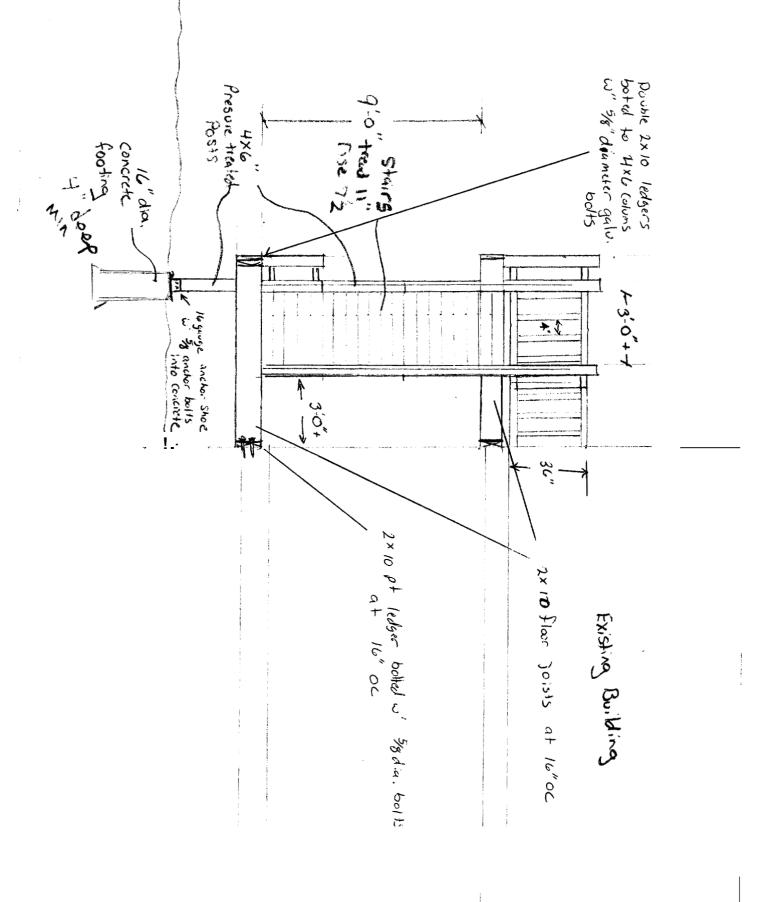

## INFORMATION REQUIRED WITH YOURAPPLICATION

The following is a guideline of information required for the review of a deck application. It is intended to help

| you supply proper and complete application packages. Please label all of the following items on your plan Thank you!                                                                                                                                                                                                                                                                                                          | s. |
|-------------------------------------------------------------------------------------------------------------------------------------------------------------------------------------------------------------------------------------------------------------------------------------------------------------------------------------------------------------------------------------------------------------------------------|----|
| 1. A complete plot plan showing all structures & proposed structures with distances to all property line abeled.                                                                                                                                                                                                                                                                                                              | ès |
| a. Diameter of concrete filled tube or pre cast concrete pier size /6  b. depth below grade (minimum 4'-0" below grade) 4 / 67  c. anchorage of column to footing 16 garge anchor shoes  d. spacing and location of tubes/piers all tubes/piers max span of 80"                                                                                                                                                               |    |
| 3. Framing Members  a. Columns – wood size and location (members supporting framing of floor system)  b. Ledger size attached to building 2x 10 Pt  c. Fastener size and spacing attaching ledger 1/8 lag botts at 16°00  d. Girder Size and spans carrying floor system double 2x10 Pt 86' max span  e. Joist size, span, and spacing 2x12 joists 16 00  f. Joist hangers or ledger both joist hangers and ledgers of Pt 2x4 |    |
| 4. Guardrails & Handrail Details  a. Guardrail height 34" min mun  b. Baluster spacing 4" min mu  c. Handrail height 34" handrail height                                                                                                                                                                                                                                                                                      |    |
| 5. Stair Details  a. Tread depth (measured nosing to nosing) 1/"  b. Riser height 7/2  c. Nosing on tread square nose on 2x12 Pressure treated tread  Width of stairs                                                                                                                                                                                                                                                         |    |