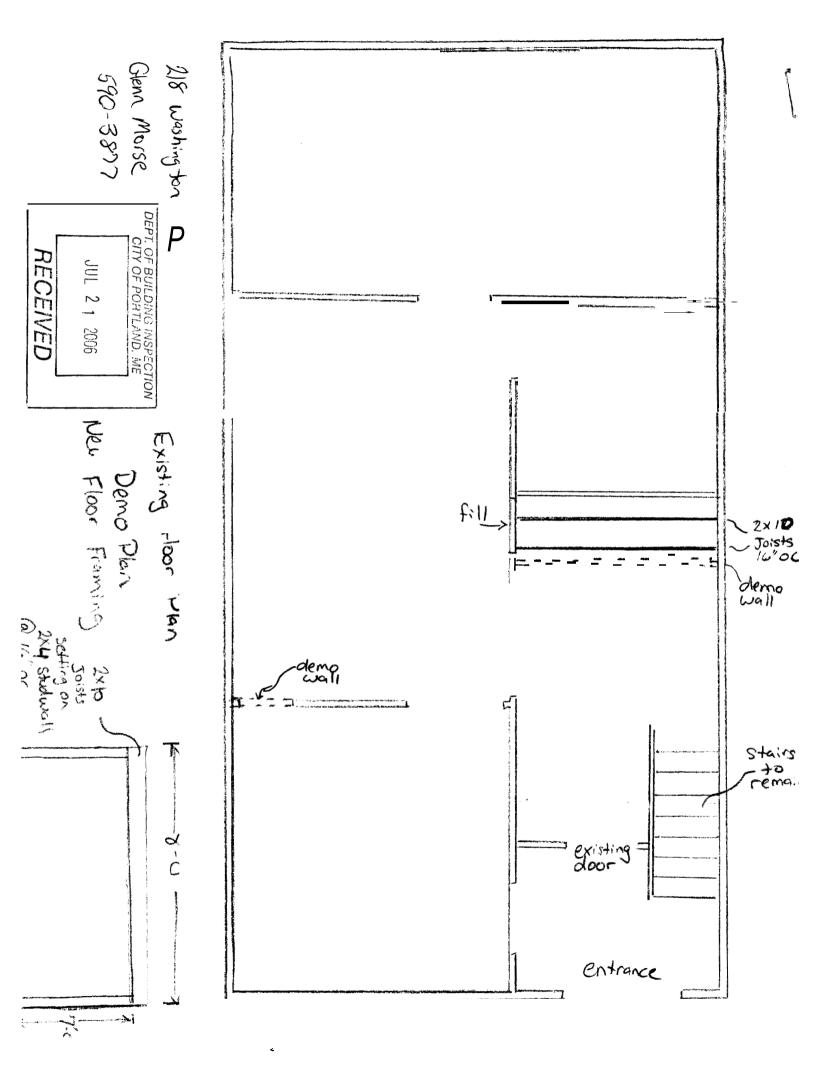

|                                                                                                                                                             | ng ton Ave                            |                                                  |  |  |  |  |
|-------------------------------------------------------------------------------------------------------------------------------------------------------------|---------------------------------------|--------------------------------------------------|--|--|--|--|
| Total Square Footage of Proposed Structure                                                                                                                  | Square Footage                        | e of Lot                                         |  |  |  |  |
| 2,400                                                                                                                                                       | '                                     |                                                  |  |  |  |  |
| 2,400                                                                                                                                                       | 11,7                                  | 00                                               |  |  |  |  |
| Tax Assessor's Chart, Block & Lot                                                                                                                           | owner:                                | Telephone:                                       |  |  |  |  |
| Chart# Block# Lot#                                                                                                                                          | _                                     | ]                                                |  |  |  |  |
| 10 A 15                                                                                                                                                     | Glenn Morse                           | 590-3877                                         |  |  |  |  |
| 70 h                                                                                                                                                        | 3,70,70                               |                                                  |  |  |  |  |
| Lessee/Buyer's Name (If Applicable)                                                                                                                         | Applicant name, address & to          | elephone: cost Of                                |  |  |  |  |
| ,                                                                                                                                                           | Ol Maria                              | work \$\frac{1}{2}\$                             |  |  |  |  |
|                                                                                                                                                             | Glenn Morse                           | 1600                                             |  |  |  |  |
|                                                                                                                                                             | 218 Washington Ave                    | Fee: \$ 453 60                                   |  |  |  |  |
|                                                                                                                                                             | •                                     |                                                  |  |  |  |  |
|                                                                                                                                                             | 590.387                               | C of O Fee: \$                                   |  |  |  |  |
| Current Specific use: 2 Fgm. 14                                                                                                                             |                                       |                                                  |  |  |  |  |
| Proposed Specific use: 2 Fam. la                                                                                                                            |                                       |                                                  |  |  |  |  |
|                                                                                                                                                             |                                       |                                                  |  |  |  |  |
| Project description:                                                                                                                                        |                                       | 1st o                                            |  |  |  |  |
| renovale existing                                                                                                                                           | floors in basement                    | and 13 Hoor New Windows                          |  |  |  |  |
| On $C$ $L$ $L$ $L$                                                                                                                                          | - Call Alacke an                      | and 1st floor new windows d upgrade to a new     |  |  |  |  |
| or Exterior Demo                                                                                                                                            | of old himsen and                     | y object to see the                              |  |  |  |  |
| condition existing w                                                                                                                                        | ialls                                 |                                                  |  |  |  |  |
| <b>~</b>                                                                                                                                                    |                                       |                                                  |  |  |  |  |
| Contractor's name, address & telephone: Mo                                                                                                                  | Se conclude line                      |                                                  |  |  |  |  |
| h B                                                                                                                                                         | OX JULIA Combious h                   | ME 590-3877                                      |  |  |  |  |
| Contractor's name, address & telephone: Marse Construction  10 Box 1446 Scarbrough ME 570-3877  Who should we contact when the permit is ready: Glenn Morse |                                       |                                                  |  |  |  |  |
| Mailing address:  Phone: 590-3877                                                                                                                           |                                       |                                                  |  |  |  |  |
|                                                                                                                                                             |                                       |                                                  |  |  |  |  |
|                                                                                                                                                             |                                       |                                                  |  |  |  |  |
|                                                                                                                                                             |                                       |                                                  |  |  |  |  |
|                                                                                                                                                             |                                       |                                                  |  |  |  |  |
| Please submit all of the information outl                                                                                                                   |                                       |                                                  |  |  |  |  |
| Failure to do so will result in the automa                                                                                                                  | itic denial of your permit.           |                                                  |  |  |  |  |
|                                                                                                                                                             |                                       | Op. 3 1/2                                        |  |  |  |  |
| In order to be sure the City fully understands the full                                                                                                     |                                       |                                                  |  |  |  |  |
| request additional information prior to the issuance owww.portlandmaine.gov, stop by the Brilding Inspec                                                    | of a permit. For further informati    | on visit us on-line at                           |  |  |  |  |
| www.portlandmaine.gov, stop by the Hillow Inspec                                                                                                            | ctions office, room 315 City Hall     | or sau 8/4-8/03.                                 |  |  |  |  |
|                                                                                                                                                             |                                       |                                                  |  |  |  |  |
| I hereby certify that I am the Owner of record of the name                                                                                                  | ed property or that the owner of reco | ord authorizes the proposed work and that I have |  |  |  |  |
| been authorized by the owner to make this application as h                                                                                                  |                                       |                                                  |  |  |  |  |
| In addition, if a permit for work described in this application is issued, I certify that the Code Official's authorized representative shall have the      |                                       |                                                  |  |  |  |  |
| authority to enter all areas covered by this permit at any reasonable hour to enforce the provisions of the codes applicable to this permit.                |                                       |                                                  |  |  |  |  |
|                                                                                                                                                             |                                       |                                                  |  |  |  |  |
| Signature of an alignet                                                                                                                                     |                                       | Date: / / 77 / /                                 |  |  |  |  |
| Signature of applicant:                                                                                                                                     |                                       | Date: 4 / /06                                    |  |  |  |  |
|                                                                                                                                                             |                                       | / /                                              |  |  |  |  |
|                                                                                                                                                             |                                       |                                                  |  |  |  |  |