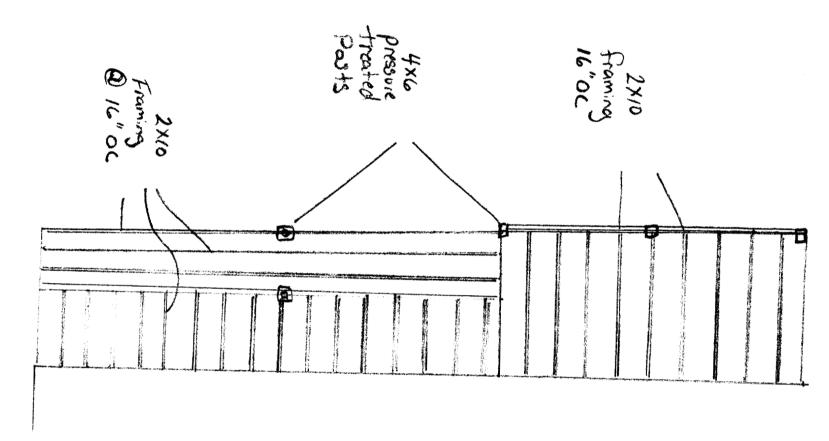

## INFORMATION REQUIRED WITH YOURAPPLICATION

The following is a guideline of information required for the review of a deck application. It is intended to help

| you supply proper and complete application packages. Please label all of the following items on your plan Thank you!                                                                                                                                                                                                                                                                                                          | s. |
|-------------------------------------------------------------------------------------------------------------------------------------------------------------------------------------------------------------------------------------------------------------------------------------------------------------------------------------------------------------------------------------------------------------------------------|----|
| 1. A complete plot plan showing all structures & proposed structures with distances to all property line abeled.                                                                                                                                                                                                                                                                                                              | ès |
| a. Diameter of concrete filled tube or pre cast concrete pier size /6  b. depth below grade (minimum 4'-0" below grade) 4 / 67  c. anchorage of column to footing 16 garge anchor shoes  d. spacing and location of tubes/piers all tubes/piers max span of 80"                                                                                                                                                               |    |
| 3. Framing Members  a. Columns – wood size and location (members supporting framing of floor system)  b. Ledger size attached to building 2x 10 Pt  c. Fastener size and spacing attaching ledger 1/8 lag botts at 16°00  d. Girder Size and spans carrying floor system double 2x10 Pt 86' max span  e. Joist size, span, and spacing 2x12 joists 16 00  f. Joist hangers or ledger both joist hangers and ledgers of Pt 2x4 |    |
| 4. Guardrails & Handrail Details  a. Guardrail height 34" min mun  b. Baluster spacing 4" min mu  c. Handrail height 34" handrail height                                                                                                                                                                                                                                                                                      |    |
| 5. Stair Details  a. Tread depth (measured nosing to nosing) 1/"  b. Riser height 7/2  c. Nosing on tread square nose on 2x12 Pressure treated tread  Width of stairs                                                                                                                                                                                                                                                         |    |