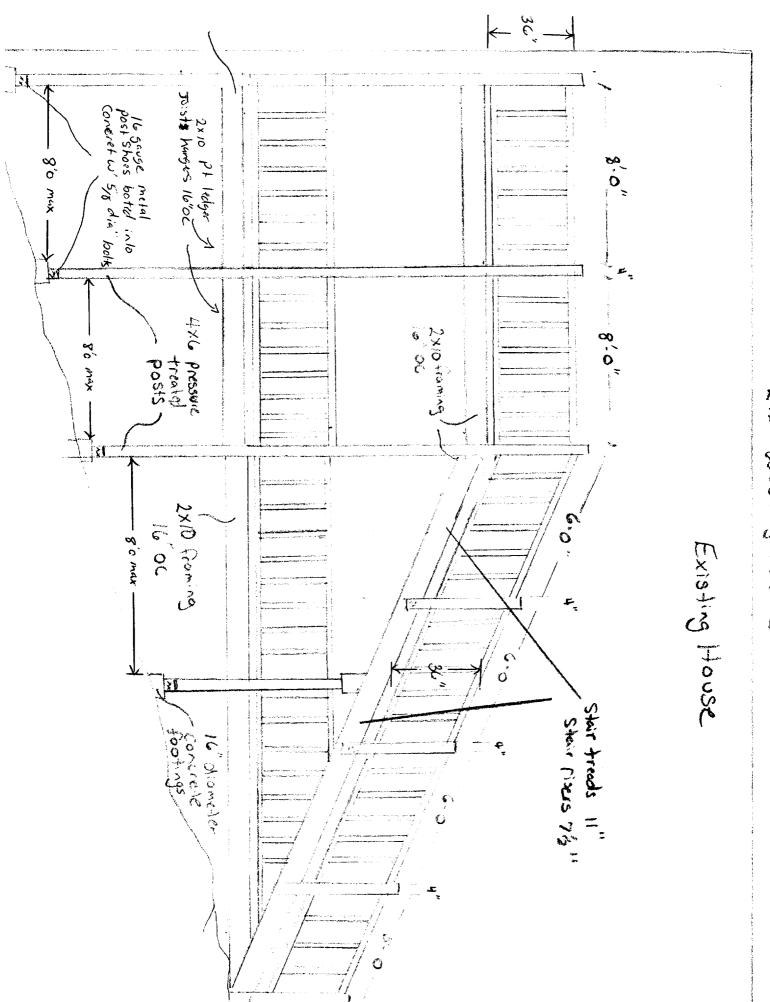

## INFORMATION REQUIRED WITH YOURAPPLICATION

The following is a guideline of information required for the review of a deck application. It is intended to help

| you supply proper and complete application packages. Please label all of the following items on your plan Thank you!                                                                                                                                                                                                                                                                                                          | s. |
|-------------------------------------------------------------------------------------------------------------------------------------------------------------------------------------------------------------------------------------------------------------------------------------------------------------------------------------------------------------------------------------------------------------------------------|----|
| 1. A complete plot plan showing all structures & proposed structures with distances to all property line abeled.                                                                                                                                                                                                                                                                                                              | ès |
| a. Diameter of concrete filled tube or pre cast concrete pier size /6  b. depth below grade (minimum 4'-0" below grade) 4 / 67  c. anchorage of column to footing 16 garge anchor shoes  d. spacing and location of tubes/piers all tubes/piers max span of 80"                                                                                                                                                               |    |
| 3. Framing Members  a. Columns – wood size and location (members supporting framing of floor system)  b. Ledger size attached to building 2x 10 Pt  c. Fastener size and spacing attaching ledger 1/8 lag botts at 16°00  d. Girder Size and spans carrying floor system double 2x10 Pt 86' max span  e. Joist size, span, and spacing 2x12 joists 16 00  f. Joist hangers or ledger both joist hangers and ledgers of Pt 2x4 |    |
| 4. Guardrails & Handrail Details  a. Guardrail height 34" min mun  b. Baluster spacing 4" min mu  c. Handrail height 34" handrail height                                                                                                                                                                                                                                                                                      |    |
| 5. Stair Details  a. Tread depth (measured nosing to nosing) 1/"  b. Riser height 7/2  c. Nosing on tread square nose on 2x12 Pressure treated tread  Width of stairs                                                                                                                                                                                                                                                         |    |