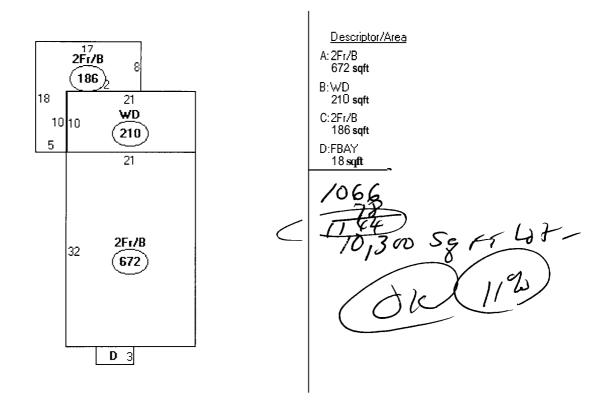

| Total Square Footage of Proposed Structure                     |                 | Square Footage of Lot    |       | _                           |
|----------------------------------------------------------------|-----------------|--------------------------|-------|-----------------------------|
| 320                                                            |                 |                          | 1,80  | 0                           |
|                                                                | ournor:         |                          | •     | m 1 1                       |
| Tax Assessor's Chart, Block & Lot Chart# Block# Lot#           | owner:          | enn Morse                |       | Telephone:                  |
| 'A A A                                                         | 5               | enk intoise              |       | 590-3877                    |
| $\frac{10}{10}$ H $\frac{10}{10}$                              |                 |                          |       | . 00                        |
| Lessee/Buyer's Name (If Applicable)                            | Applicant na    | me, address & telephone: | W     | ork: \$_2,000               |
|                                                                | 218 Was         | hington Ave              | Fe    | ee: \$ <u>39.</u>           |
|                                                                | 50              | 70 -3837                 | C     | of O Fee: \$_\mathcal{V/A}_ |
| If vacant, what was the previous use? ~                        |                 |                          |       |                             |
| Proposed Specific use:                                         |                 |                          |       |                             |
| Project description: build new deci                            |                 |                          |       |                             |
| Contractor's name, address & telephone:                        | enn Mor         | se (onstruction          | 590   | ·-3877                      |
| Who should we contact when the permit is read Mailing address: | lySam<br>Phone: | e                        | -     |                             |
|                                                                |                 | Commercial Application   | n Cha | aldiat                      |
| Please submit all of the information outl                      | med in the      | Commercial Application   | u Cne | CKIIST.                     |

WASHINGTON AVE 210-218

10300 SF