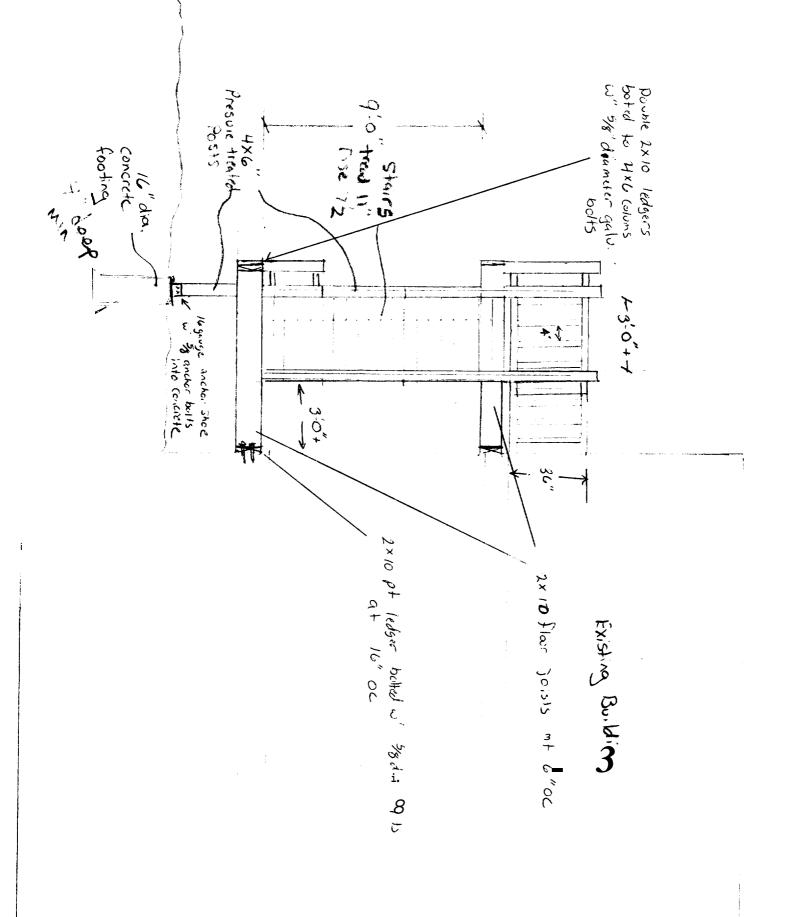

| -           | $n\mathbf{k}$ you                                                                                                                                                                                                                                                                                                                                                                                                                                                                                                                                                                                                                                                                                                                                                                    |
|-------------|--------------------------------------------------------------------------------------------------------------------------------------------------------------------------------------------------------------------------------------------------------------------------------------------------------------------------------------------------------------------------------------------------------------------------------------------------------------------------------------------------------------------------------------------------------------------------------------------------------------------------------------------------------------------------------------------------------------------------------------------------------------------------------------|
| 1.          | complete plot plan showing all structures & proposed structures with distances to all property abeled.                                                                                                                                                                                                                                                                                                                                                                                                                                                                                                                                                                                                                                                                               |
| 2.          | a. Diameter of concrete filled tube or pre cast concrete pier size /6, , , , , , , , , , , , , , , , , , ,                                                                                                                                                                                                                                                                                                                                                                                                                                                                                                                                                                                                                                                                           |
| <b>3.</b> ] | a. Columns – wood size and location (members supporting framing of floor system)  b. Ledger size attached to building 2x 10 Pt  c. Fastener size and spacing attaching ledger 5/8 lay betts at 16°00  Girder Size and spans carrying floor system double 2x10' Pt 80' max Span  e. Joist size, span, and spacing 2x 12 jo 15t 5 16 00  f. Joist hangers or ledger both joist hangers and ledgers of Pt 2x4                                                                                                                                                                                                                                                                                                                                                                           |
| ? \<br>. \  | Guardrails & Handrail Details  a. Guardrail height 36" min mun  b. Baluster spacing 4" min mun  c. Handrail height 36" handle height  stair Details  a. Tread depth (measured nosing to nosing)  b. Riser height  7/2  c. Nosing on tread  Square nose on 2x/2 Pressure treated treat  Width of stairs                                                                                                                                                                                                                                                                                                                                                                                                                                                                               |
| 4.          | d spacing and location of tubes/piers all tubes/piers max span of 80°  Framing Members  a. Columns – wood size and location (members supporting framing of floor system)  b. Ledger size attached to building 2x 10 Pt  c. Fastener size and spacing attaching ledger 18 lay boths at 10°00  Girder Size and spans carrying floor system double 2x10' Pt 80' max span  e. Joist size, span, and spacing 2x 12 jo 5t 5 16 00  f. Joist hangers or ledger both jo 5t hangers and ladgers of Pt 2x4  Guardrails & Handrail Details  a. Guardrail height 36" min mun  b. Baluster spacing 4" min mun  c. Handrail height 36" handle hosh  stair Details  a. Tread depth (measured nosing to nosing)  b. Riser height 7/2  c. Nosing on tread square nose on 2x 12 Pressure trestal treat |