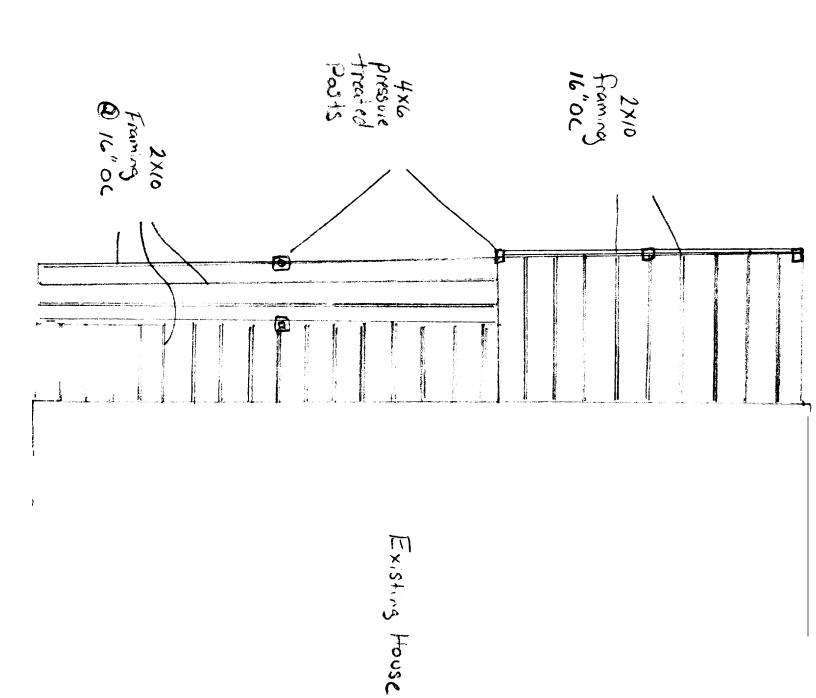

| -           | $n\mathbf{k}$ you                                                                                                                                                                                                                                                                                                                                                                                                                                                                                                                                                                                                                                                                                                                                                                    |
|-------------|--------------------------------------------------------------------------------------------------------------------------------------------------------------------------------------------------------------------------------------------------------------------------------------------------------------------------------------------------------------------------------------------------------------------------------------------------------------------------------------------------------------------------------------------------------------------------------------------------------------------------------------------------------------------------------------------------------------------------------------------------------------------------------------|
| 1.          | complete plot plan showing all structures & proposed structures with distances to all property abeled.                                                                                                                                                                                                                                                                                                                                                                                                                                                                                                                                                                                                                                                                               |
| 2.          | a. Diameter of concrete filled tube or pre cast concrete pier size /6, , , , , , , , , , , , , , , , , , ,                                                                                                                                                                                                                                                                                                                                                                                                                                                                                                                                                                                                                                                                           |
| <b>3.</b> ] | a. Columns – wood size and location (members supporting framing of floor system)  b. Ledger size attached to building 2x 10 Pt  c. Fastener size and spacing attaching ledger 5/8 lay betts at 16°00  Girder Size and spans carrying floor system double 2x10' Pt 80' max Span  e. Joist size, span, and spacing 2x 12 jo 15t 5 16 00  f. Joist hangers or ledger both joist hangers and ledgers of Pt 2x4                                                                                                                                                                                                                                                                                                                                                                           |
| ? \<br>. \  | Guardrails & Handrail Details  a. Guardrail height 36" min mun  b. Baluster spacing 4" min mun  c. Handrail height 36" handle height  stair Details  a. Tread depth (measured nosing to nosing)  b. Riser height  7/2  c. Nosing on tread  Square nose on 2x/2 Pressure treated treat  Width of stairs                                                                                                                                                                                                                                                                                                                                                                                                                                                                               |
| 4.          | d spacing and location of tubes/piers all tubes/piers max span of 80°  Framing Members  a. Columns – wood size and location (members supporting framing of floor system)  b. Ledger size attached to building 2x 10 Pt  c. Fastener size and spacing attaching ledger 18 lay boths at 10°00  Girder Size and spans carrying floor system double 2x10' Pt 80' max span  e. Joist size, span, and spacing 2x 12 jo 5t 5 16 00  f. Joist hangers or ledger both jo 5t hangers and ladgers of Pt 2x4  Guardrails & Handrail Details  a. Guardrail height 36" min mun  b. Baluster spacing 4" min mun  c. Handrail height 36" handle hosh  stair Details  a. Tread depth (measured nosing to nosing)  b. Riser height 7/2  c. Nosing on tread square nose on 2x 12 Pressure trestal treat |