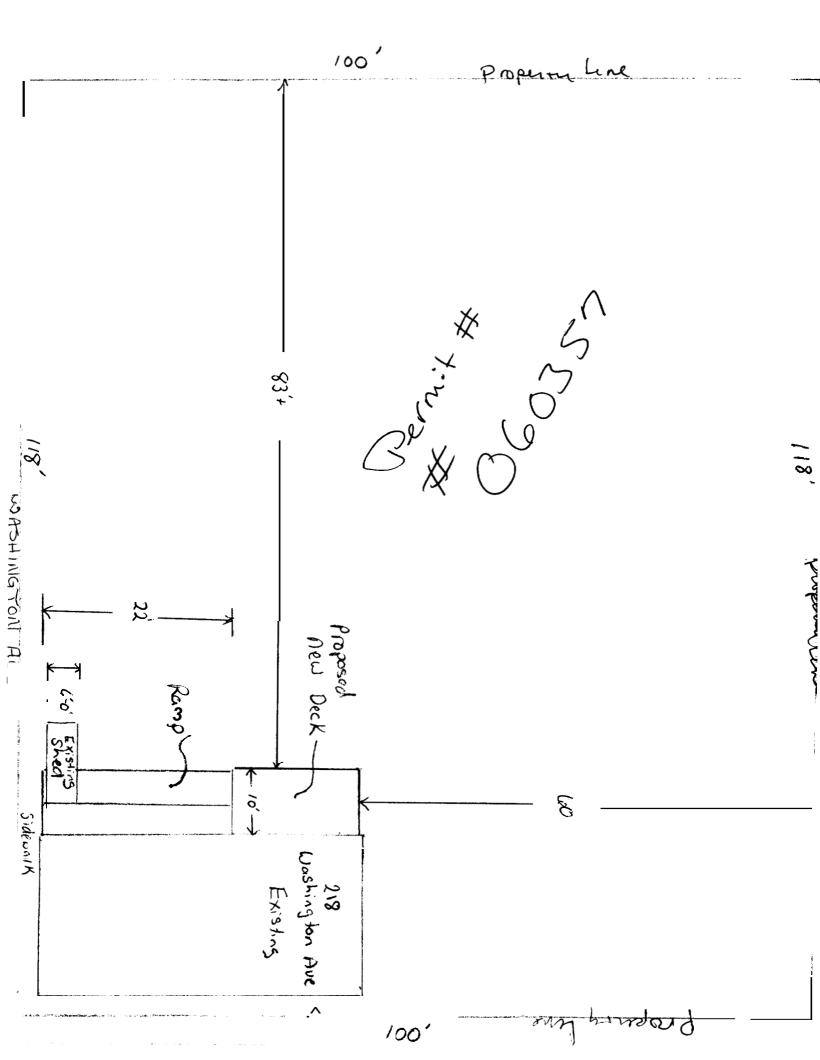

Proposed Use Work - Dech

Servage Disposal -

Lot Street Frontage -

Front Yard- 25 lequired - 25 + 8hown

Rear Yard- 25 Required - 83 Shown

Side Yard- 14 FT Required - 22 +68hown 0

Projections -

Width of Lot -

Flood Plains -

218 Washington Ave

218 Washing Im Are Glen Morse - \$590-3877 BUILDING A DECK???

lines

#### INFORMATION REQUIRED WITH YOURAPPLICATION

The following is a guideline of information required for the review of a deck application. It is intended to help you supply proper and complete application packages. Please label all of the following items on your plans. Than k you