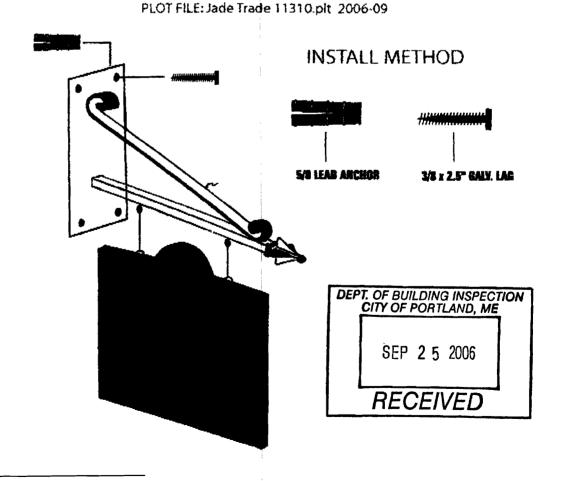

(1) 3/4" MDO (Painted Black) 48.8x48 MET Gold SINGLE SIDED ROUTER FILE: Jade Trade (router) 11310.plt

Approved by:\_ Date:\_\_\_

RECEIVED