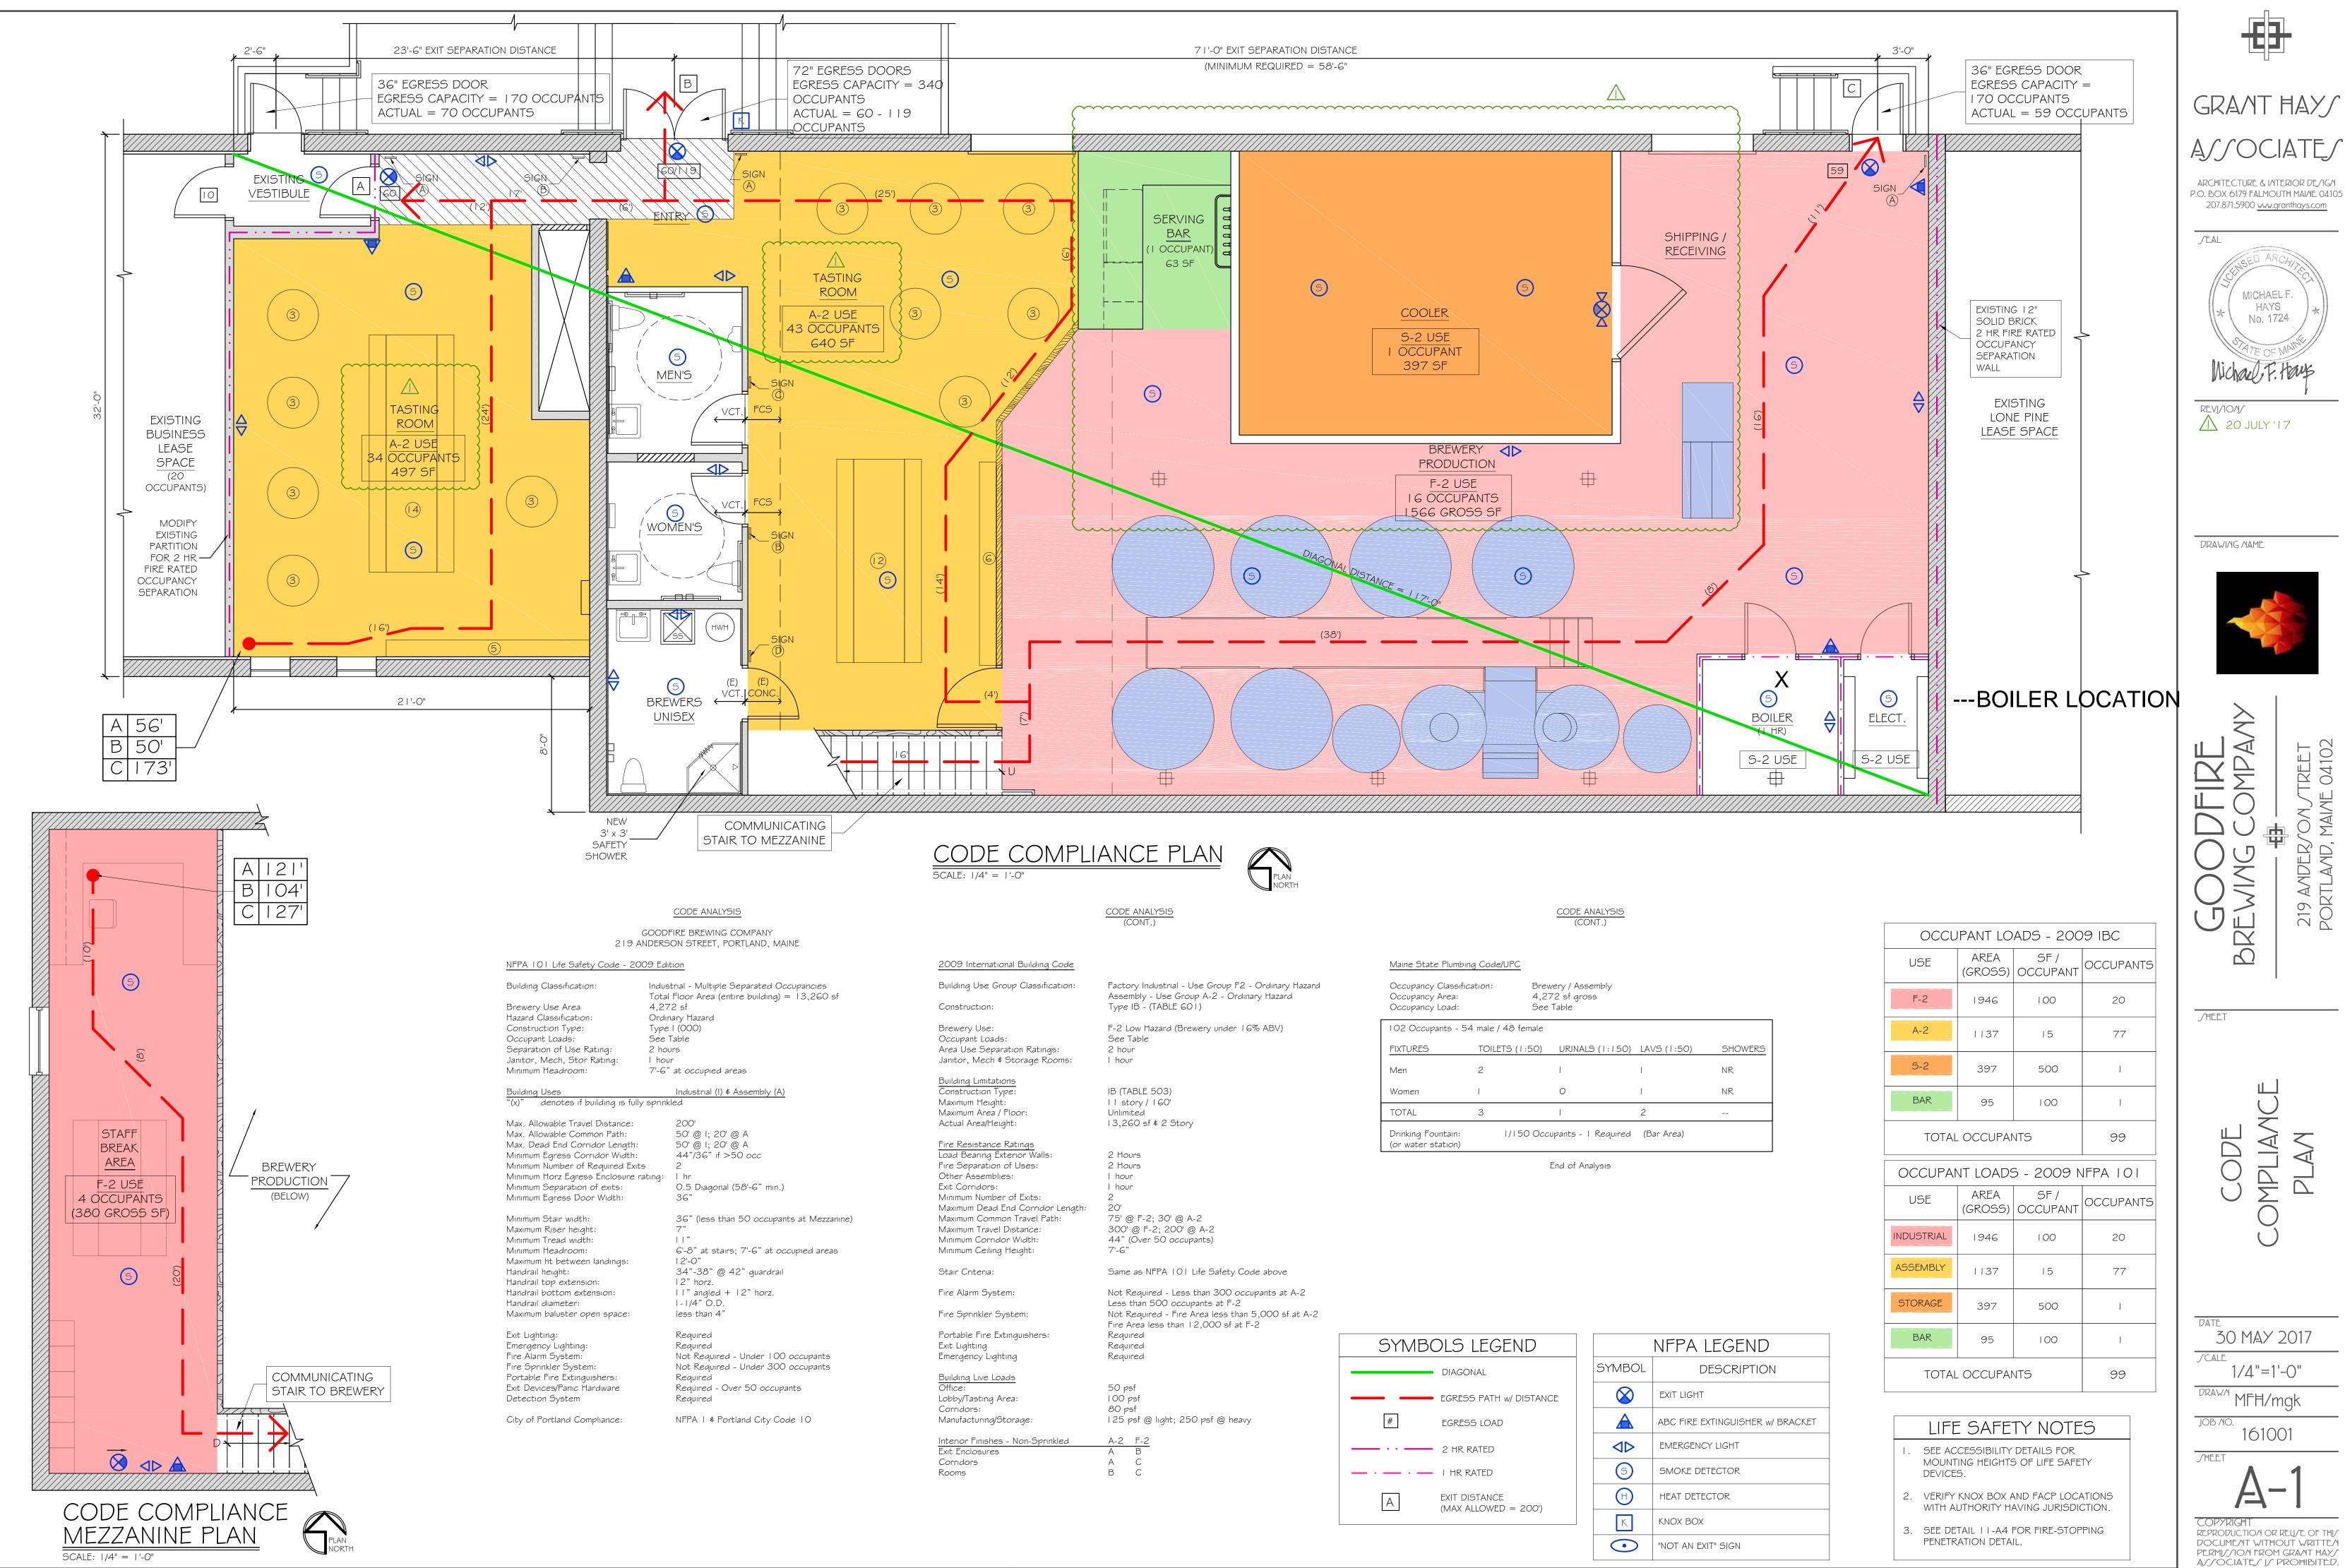

|                                                           | J                        |                                                   |             |  |  |
|-----------------------------------------------------------|--------------------------|---------------------------------------------------|-------------|--|--|
| Occupancy Classific<br>Occupancy Area:<br>Occupancy Load: | 4,27                     | Brewery / Assembly<br>4,272 sf gross<br>See Table |             |  |  |
| 102 Occupants - 5                                         | 4 male / 4               | 8 female                                          |             |  |  |
| FIXTURES                                                  | TOILET                   | 5 (1:50)                                          | URINALS (1: |  |  |
| Men                                                       | 2                        |                                                   | 1           |  |  |
| Women                                                     | I                        |                                                   | 0           |  |  |
| TOTAL                                                     | 3                        |                                                   |             |  |  |
| Drinking Fountain:                                        | 1/150 Occupants - 1 Requ |                                                   |             |  |  |

| NFPA LEGEND        |                                  |  |  |  |
|--------------------|----------------------------------|--|--|--|
| 30L                | DESCRIPTION                      |  |  |  |
| $\mathbf{\delta}$  | EXIT LIGHT                       |  |  |  |
| $\mathbf{\lambda}$ | ABC FIRE EXTINGUISHER w/ BRACKET |  |  |  |
| $\triangleright$   | EMERGENCY LIGHT                  |  |  |  |
| $\mathbf{D}$       | SMOKE DETECTOR                   |  |  |  |
|                    | HEAT DETECTOR                    |  |  |  |
|                    | KNOX BOX                         |  |  |  |
| D                  | "NOT AN EXIT" SIGN               |  |  |  |

| OCCUPANT LOADS - 2009 IBC                                                       |                 |                  |           |  |  |
|---------------------------------------------------------------------------------|-----------------|------------------|-----------|--|--|
| USE                                                                             | AREA<br>(GROSS) | SF /<br>OCCUPANT | OCCUPANTS |  |  |
| F-2                                                                             | 1946            | 100              | 20        |  |  |
| A-2                                                                             | 1137            | 15               | 77        |  |  |
| 5-2                                                                             | 397             | 500              | I         |  |  |
| BAR                                                                             | 95              | 100              | I         |  |  |
| TOTAL                                                                           | 99              |                  |           |  |  |
| OCCUPANT LOADS - 2009 NFPA 101                                                  |                 |                  |           |  |  |
| USE                                                                             | AREA<br>(GROSS) | SF /<br>OCCUPANT | OCCUPANTS |  |  |
| INDUSTRIAL                                                                      | 1946            | 100              | 20        |  |  |
| ASSEMBLY                                                                        | 1137            | 15               | 77        |  |  |
| STORAGE                                                                         | 397             | 500              | I         |  |  |
| BAR                                                                             | 95              | 100              | I         |  |  |
| TOTAL                                                                           | 99              |                  |           |  |  |
|                                                                                 |                 |                  |           |  |  |
| LIFE SAFETY NOTES                                                               |                 |                  |           |  |  |
| I. SEE ACCESSIBILITY DETAILS FOR<br>MOUNTING HEIGHTS OF LIFE SAFETY<br>DEVICES. |                 |                  |           |  |  |
| 2. VERIFY KNOX BOX AND FACP LOCATIONS WITH AUTHORITY HAVING JURISDICTION.       |                 |                  |           |  |  |