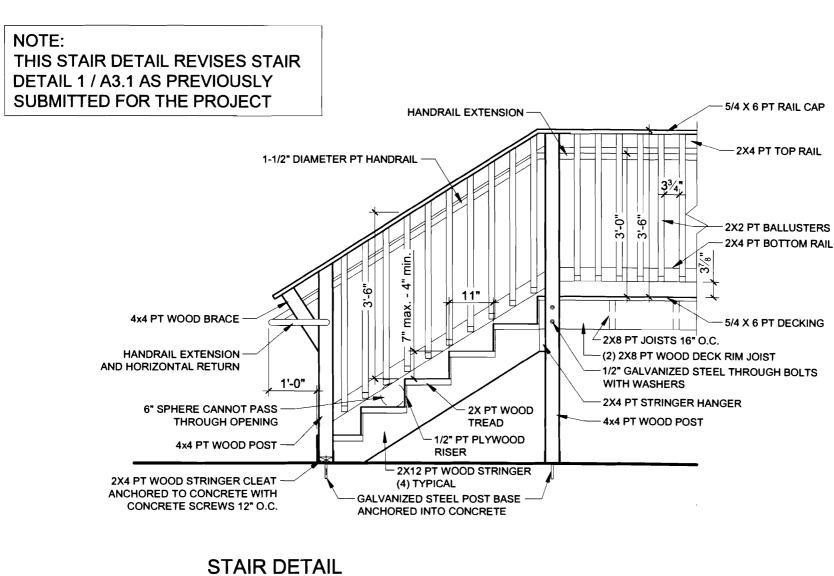

| City of Portland, Ma                                              | ine - Bu   | ilding or Use Permit                                                                    |                 | Permit No:                                | Date Applied For:   | CBL:                             |
|-------------------------------------------------------------------|------------|-----------------------------------------------------------------------------------------|-----------------|-------------------------------------------|---------------------|----------------------------------|
| 389 Congress Street, 04                                           | 101 Tel:   | : (207) 874-8703, Fax: (20                                                              | 07) 874-8716    | 08-1426                                   | 11/06/2008          | 010 A008001                      |
| Location of Construction:                                         |            | Owner Name:                                                                             | О               | wner Address:                             |                     | Phone:                           |
| 219 ANDERSON ST                                                   |            | CHADBALLS HOLDIN                                                                        | IG LLC F        | PO BOX 641                                |                     | 207-450-0370                     |
| Business Name:                                                    |            | Contractor Name:                                                                        | C               | ontractor Address:                        |                     | Phone                            |
| Lessee/Buyer's Name                                               |            | Phone:                                                                                  |                 | ermit Type: Amendment to Co               | ommercial           |                                  |
| Proposed Use: Industrial Multi Use - Am Stairs from Steel to Wood |            | to permit 08-0950/ Change                                                               | _               | Project Description<br>Iment to permit 05 |                     | rs from Steel to Wood            |
| Dept: Zoning Note:                                                | Status:    | Approved                                                                                | Reviewer:       | Chris Hanson                              | Approval D          | Oate: 11/07/2008  Ok to Issue: ✓ |
| 1 *                                                               | hes in hei | Approved with Conditions ight with openings less than 4 less than 11". Stair risers sha | 4 inches. Grasp |                                           | Approval E          | Ok to Issue:                     |
|                                                                   |            | around your deck must meet                                                              |                 |                                           | ion 1607.7.1 of the | IBC 2003 Building                |

This is not a permit; you may not commence ANY work u.

October 20, 2008

Chris Hanson
City of Portland, Inspections Department
389 Congress Street
Portland, Maine 04101

Chris,

See the attached ASK revising the stairs at 219 Anderson Street from the original galvanized steel design to the pressure treated wood design. The question about the original building construction type as noncombustible type 2B, not allowing wood egress stairs can be addressed as we will revise the buildings classification to construction type 3B, which would allow the wood stairs. Type 3B is noncombustible exterior bearing walls with any type of materials within; the current building meets this description. The current building also meets the area and height requirements for a non-sprinkled building under type 3B.

IBC 2003 indicates that the egress stair construction must be consistent with its construction type and NFPA 101 indicates that egress stairs are to be noncombustible if the building type is 1 or 2, so as we are revising it to type 3, wood exterior egress stairs are allowed.

October 20, 2008

Chris Hanson
City of Portland, Inspections Department
389 Congress Street
Portland, Maine 04101

Chris.

See the attached ASK revising the stairs at 219 Anderson Street from the original galvanized steel design to the pressure treated wood design. The question about the original building construction type as noncombustible type 2B, not allowing wood egress stairs can be addressed as we will revise the buildings classification to construction type 3B, which would allow the wood stairs. Type 3B is noncombustible exterior bearing walls with any type of materials within; the current building meets this description. The current building also meets the area and height requirements for a non-sprinkled building under type 3B.