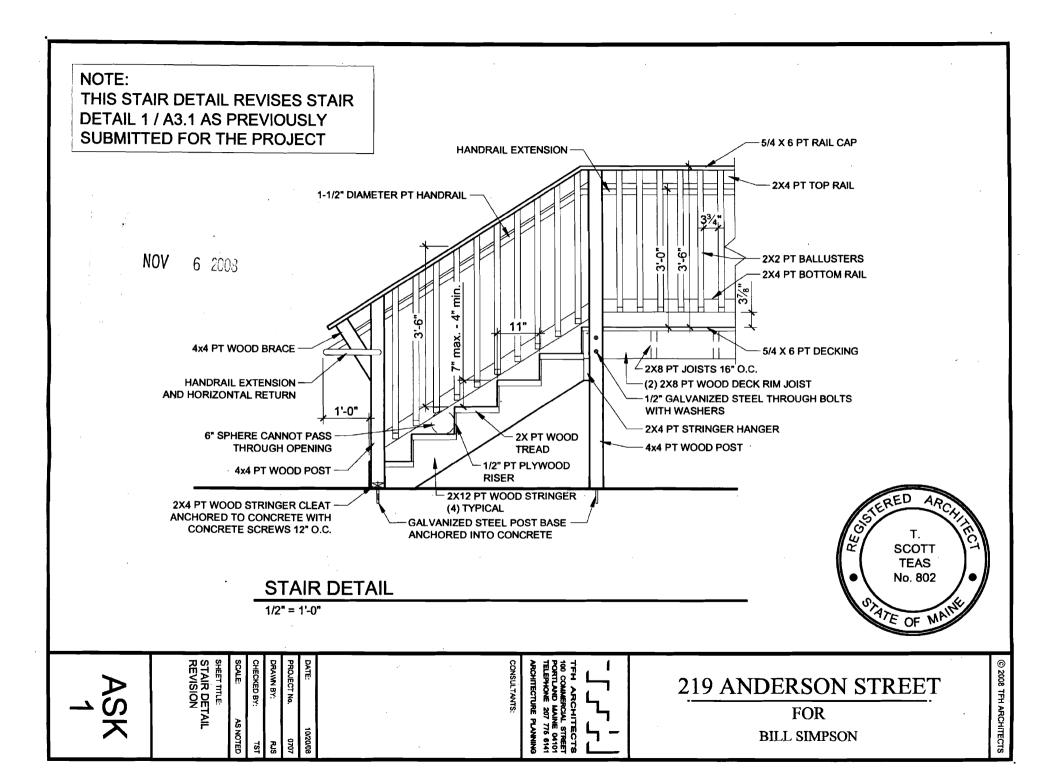

| City of Portland, Ma                                              | ine - Bu   | ilding or Use Permit                                                                    |                 | Permit No:                                | Date Applied For:   | CBL:                             |
|-------------------------------------------------------------------|------------|-----------------------------------------------------------------------------------------|-----------------|-------------------------------------------|---------------------|----------------------------------|
| 389 Congress Street, 04                                           | 101 Tel:   | : (207) 874-8703, Fax: (20                                                              | 07) 874-8716    | 08-1426                                   | 11/06/2008          | 010 A008001                      |
| Location of Construction:                                         |            | Owner Name:                                                                             | О               | wner Address:                             |                     | Phone:                           |
| 219 ANDERSON ST                                                   |            | CHADBALLS HOLDIN                                                                        | IG LLC F        | PO BOX 641                                |                     | 207-450-0370                     |
| Business Name:                                                    |            | Contractor Name:                                                                        | C               | ontractor Address:                        |                     | Phone                            |
| Lessee/Buyer's Name                                               |            | Phone:                                                                                  |                 | ermit Type: Amendment to Co               | ommercial           |                                  |
| Proposed Use: Industrial Multi Use - Am Stairs from Steel to Wood |            | to permit 08-0950/ Change                                                               | _               | Project Description<br>Iment to permit 05 |                     | rs from Steel to Wood            |
| Dept: Zoning Note:                                                | Status:    | Approved                                                                                | Reviewer:       | Chris Hanson                              | Approval D          | Oate: 11/07/2008  Ok to Issue: ✓ |
| 1 *                                                               | hes in hei | Approved with Conditions ight with openings less than 4 less than 11". Stair risers sha | 4 inches. Grasp |                                           | Approval E          | Ok to Issue:                     |
|                                                                   |            | around your deck must meet                                                              |                 |                                           | ion 1607.7.1 of the | IBC 2003 Building                |

This is not a permit; you may not commence ANY work u.

October 20, 2008

Chris Hanson
City of Portland, Inspections Department
389 Congress Street
Portland, Maine 04101

Chris,

See the attached ASK revising the stairs at 219 Anderson Street from the original galvanized steel design to the pressure treated wood design. The question about the original building construction type as noncombustible type 2B, not allowing wood egress stairs can be addressed as we will revise the buildings classification to construction type 3B, which would allow the wood stairs. Type 3B is noncombustible exterior bearing walls with any type of materials within; the current building meets this description. The current building also meets the area and height requirements for a non-sprinkled building under type 3B.

IBC 2003 indicates that the egress stair construction must be consistent with its construction type and NFPA 101 indicates that egress stairs are to be noncombustible if the building type is 1 or 2, so as we are revising it to type 3, wood exterior egress stairs are allowed.

October 20, 2008

Chris Hanson
City of Portland, Inspections Department
389 Congress Street
Portland, Maine 04101

Chris.

See the attached ASK revising the stairs at 219 Anderson Street from the original galvanized steel design to the pressure treated wood design. The question about the original building construction type as noncombustible type 2B, not allowing wood egress stairs can be addressed as we will revise the buildings classification to construction type 3B, which would allow the wood stairs. Type 3B is noncombustible exterior bearing walls with any type of materials within; the current building meets this description. The current building also meets the area and height requirements for a non-sprinkled building under type 3B.