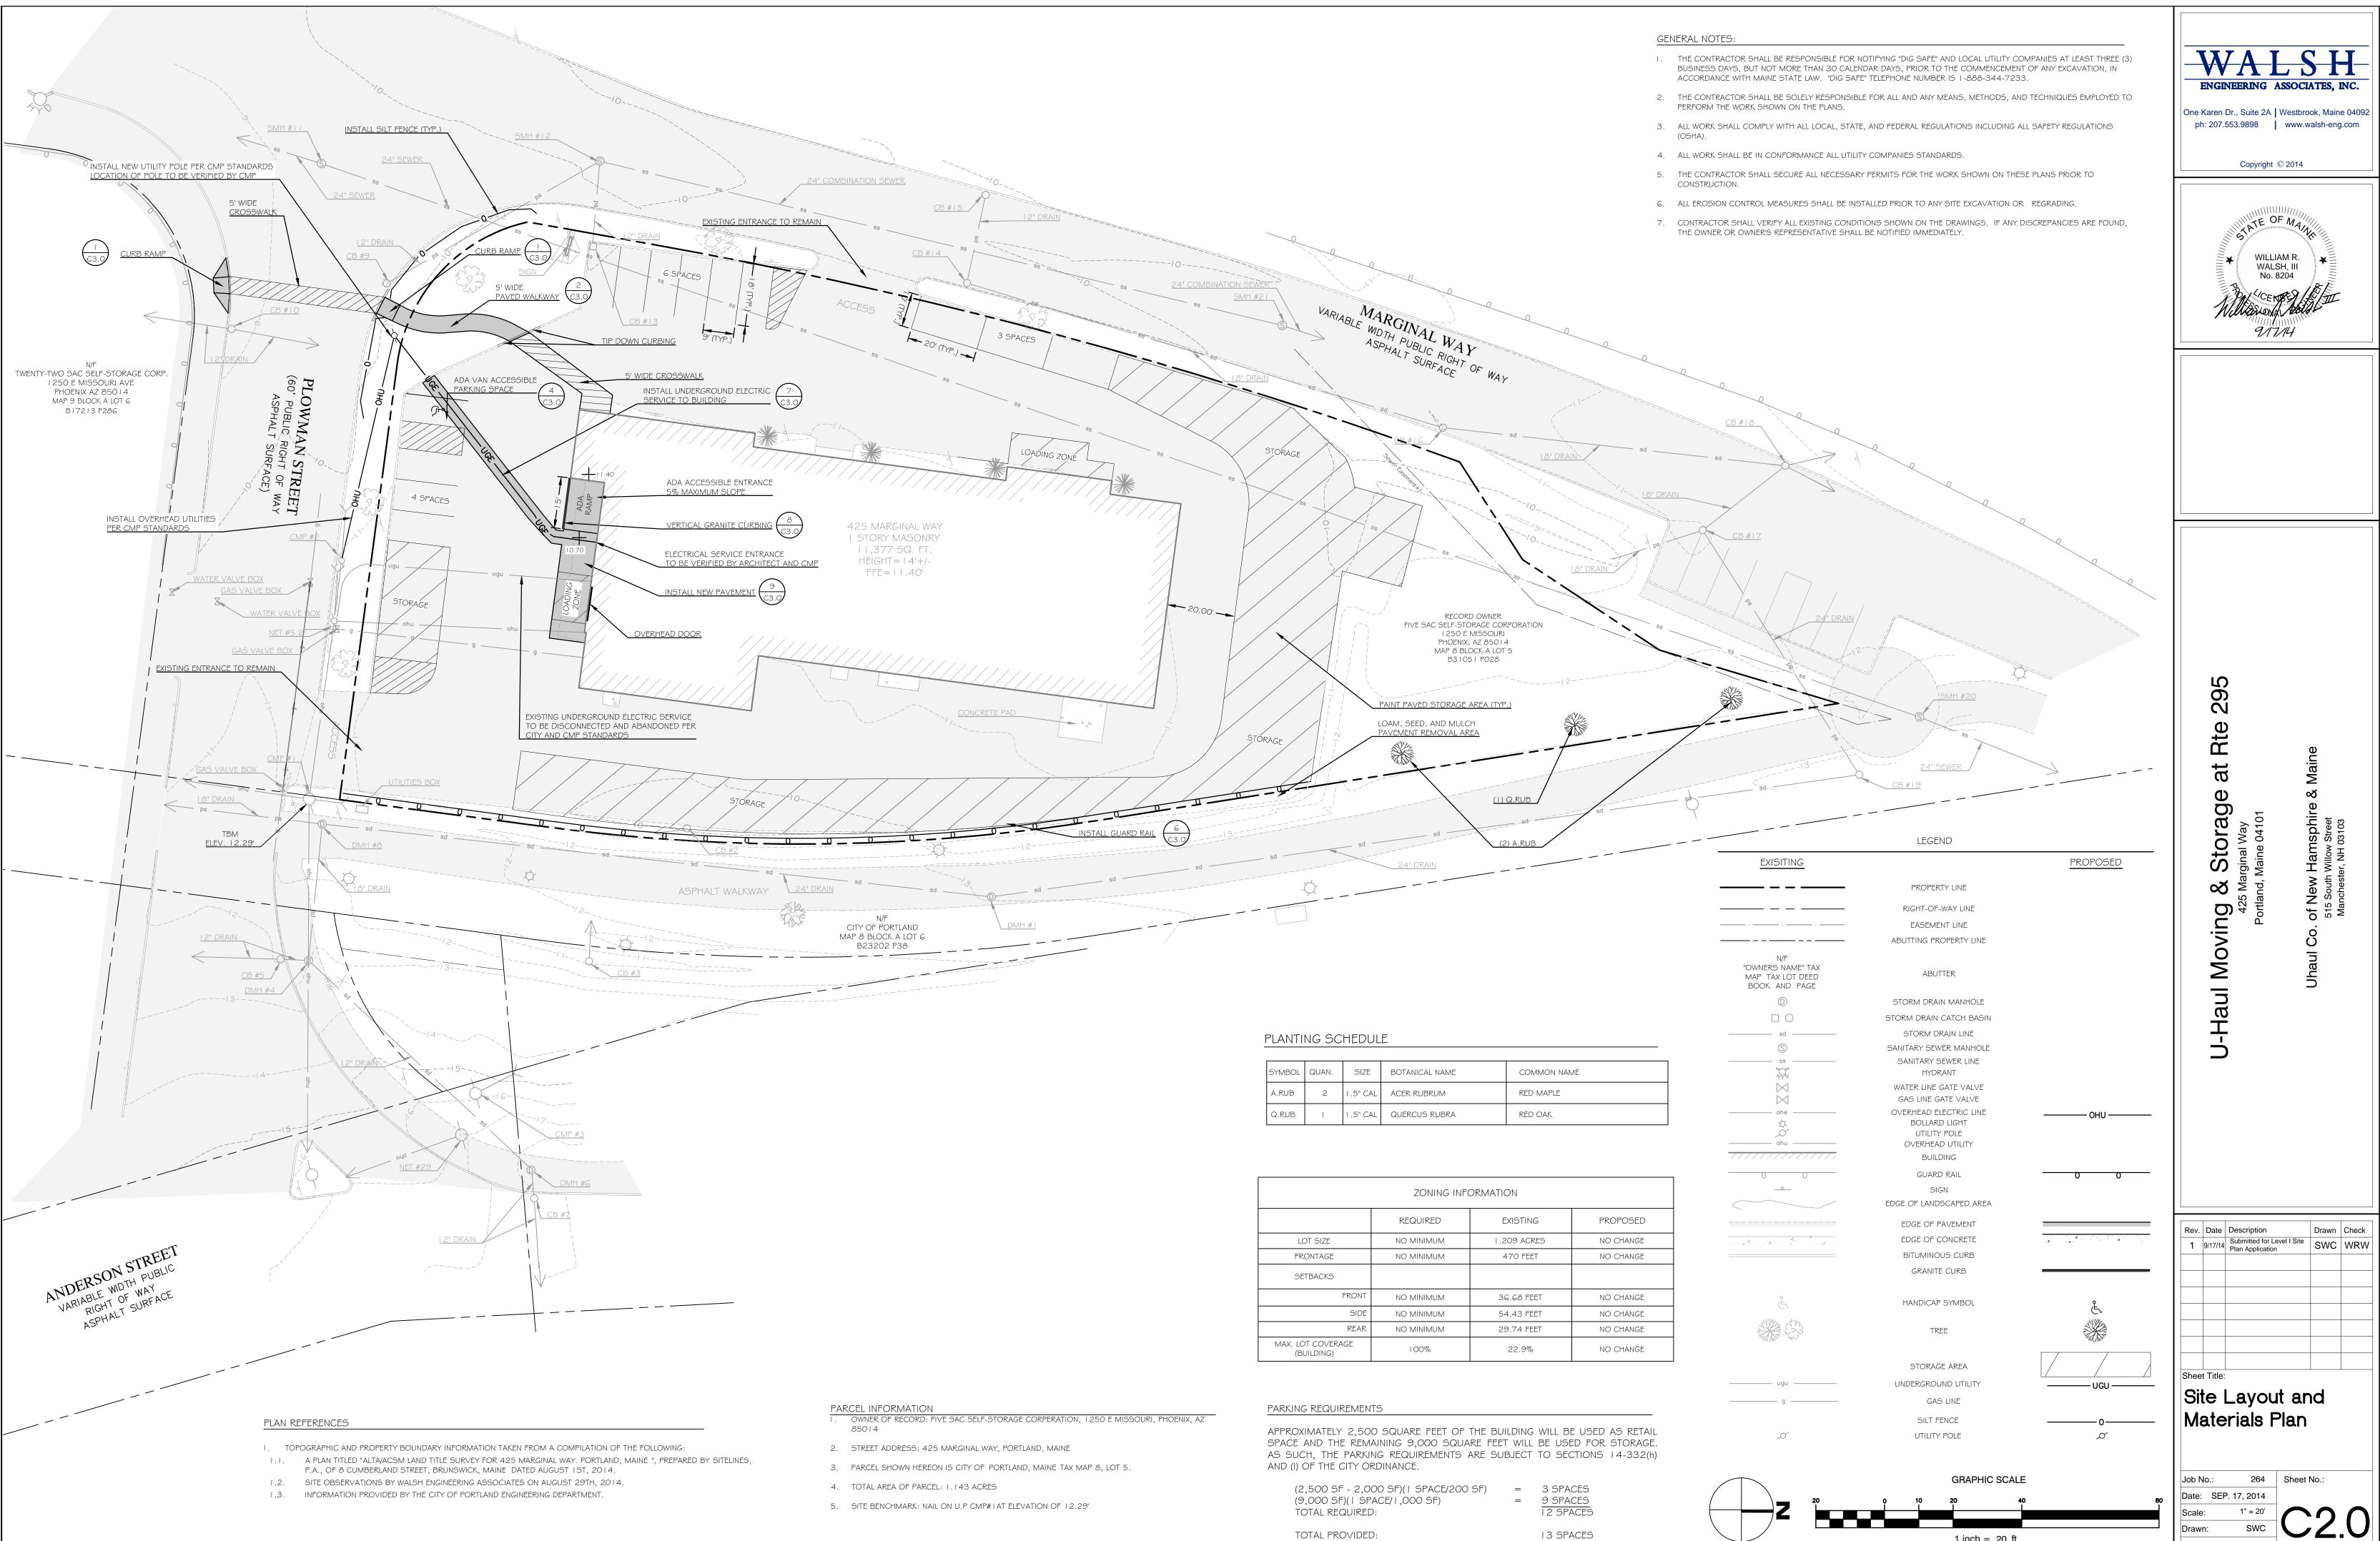

| SYMBOL | QUAN. | SIZE     | BOTANICAL NAME | COMMON NAME |
|--------|-------|----------|----------------|-------------|
| A.RUB  | 2     | 1.5" CAL | ACER RUBRUM    | RED MAPLE   |
| Q.RUB  | I     | 1.5" CAL | QUERCUS RUBRA  | RED OAK     |

| ZONING INFORMATION              |            |             |           |  |
|---------------------------------|------------|-------------|-----------|--|
|                                 | REQUIRED   | EXISTING    | PROPOSED  |  |
| LOT SIZE                        | NO MINIMUM | 1.209 ACRES | NO CHANGE |  |
| FRONTAGE                        | NO MINIMUM | 470 FEET    | NO CHANGE |  |
| SETBACKS                        |            |             |           |  |
| FRONT                           | NO MINIMUM | 36.68 FEET  | NO CHANGE |  |
| SIDE                            | NO MINIMUM | 54.43 FEET  | NO CHANGE |  |
| REAR                            | NO MINIMUM | 29.74 FEET  | NO CHANGE |  |
| MAX. LOT COVERAGE<br>(BUILDING) | 100%       | 22.9%       | NO CHANGE |  |

TOTAL PROVIDED:

1 inch = 20 ft.

WRW

Checked: