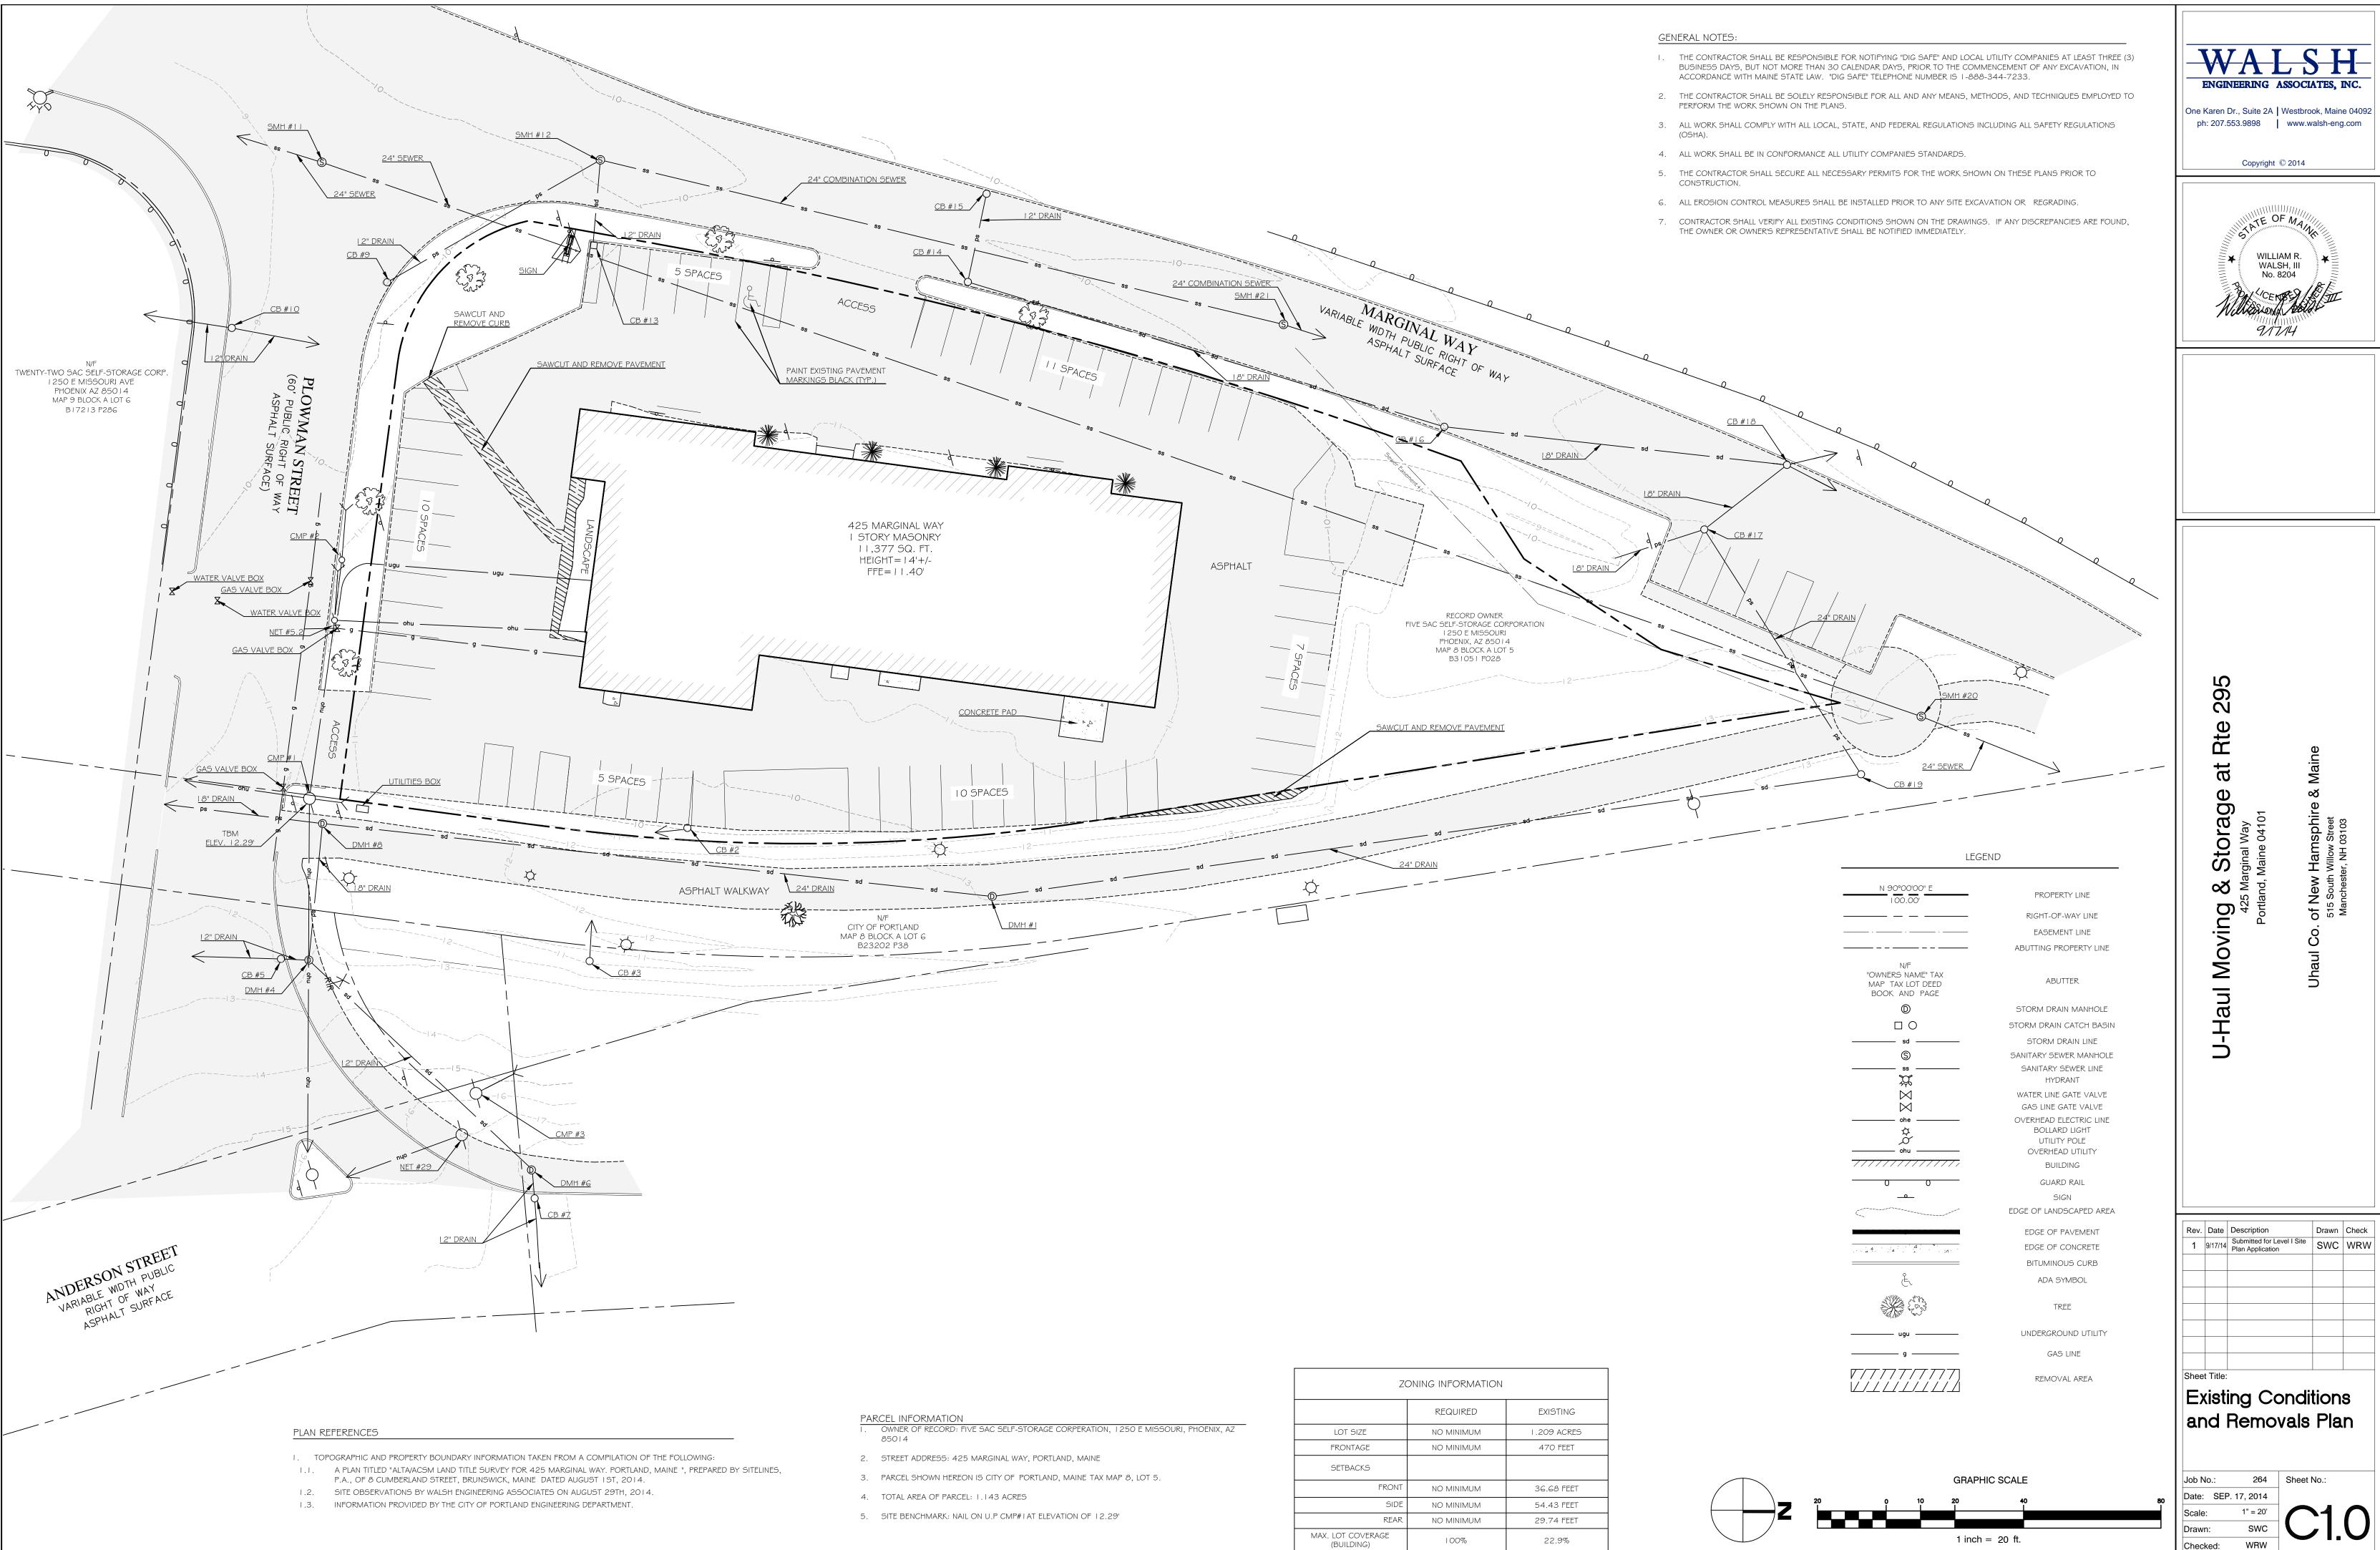

|                                                                                              | ZONING INFORMATION |            |             |
|----------------------------------------------------------------------------------------------|--------------------|------------|-------------|
| PARCEL INFORMATION                                                                           |                    | REQUIRED   | EXISTING    |
| I. OWNER OF RECORD: FIVE SAC SELF-STORAGE CORPERATION, 1250 E MISSOURI, PHOENIX, AZ<br>85014 | LOT SIZE           | NO MINIMUM | 1.209 ACRES |
|                                                                                              | FRONTAGE           | NO MINIMUM | 470 FEET    |
| 2. STREET ADDRESS: 425 MARGINAL WAY, PORTLAND, MAINE                                         | SETBACKS           |            |             |
| 3. PARCEL SHOWN HEREON IS CITY OF PORTLAND, MAINE TAX MAP 8, LOT 5.                          |                    |            |             |
| 4. TOTAL AREA OF PARCEL: 1.143 ACRES                                                         | FRONT              | NO MINIMUM | 36.68 FEET  |
|                                                                                              | SIDE               | NO MINIMUM | 54.43 FEET  |
| 5. SITE BENCHMARK: NAIL ON U.P CMP#1AT ELEVATION OF 12.29                                    | REAR               | NO MINIMUM | 29.74 FEET  |
|                                                                                              | MAX. LOT COVERAGE  | 1000       | 22.07       |