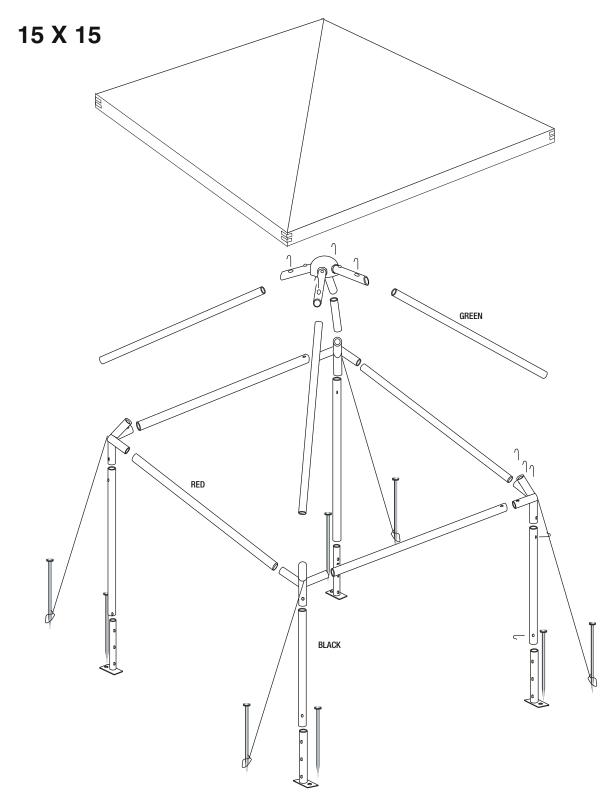

#### LAY OUT THE PARTS:

Open the parts bags and separate and, using the drawing, organize the pieces of the frame on the ground. Start with the 4-way crown and the corner brackets.

#### **RAFTERS:**

Align the rafters [ GREEN ] to the 4-way crown and the corner brackets. Pin the rafters to the 4-way crown. Pin the other end of the rafters to the corner brackets.

#### PERIMETER:

Start at corner bracket and build the perimeter of the tent. Work clockwise and install the perimeter sections in sequence by connecting the perimeter tubing [ RED ] from one bracket to the next. Work your way around until the entire frame is complete.

#### LEGS:

- Insert and connect each top leg section [BLACK] to a corner bracket — work clockwise around your tent.
- When complete, stand under the canopy and fasten the fabric in place by securing the straps and buckles around the perimeter of the frame. Snap the buckles together. Pull the straps to tighten and secure in place.
- Attach a foot plate to each leg of the tent and pin it in place.
- Stake each foot plate.