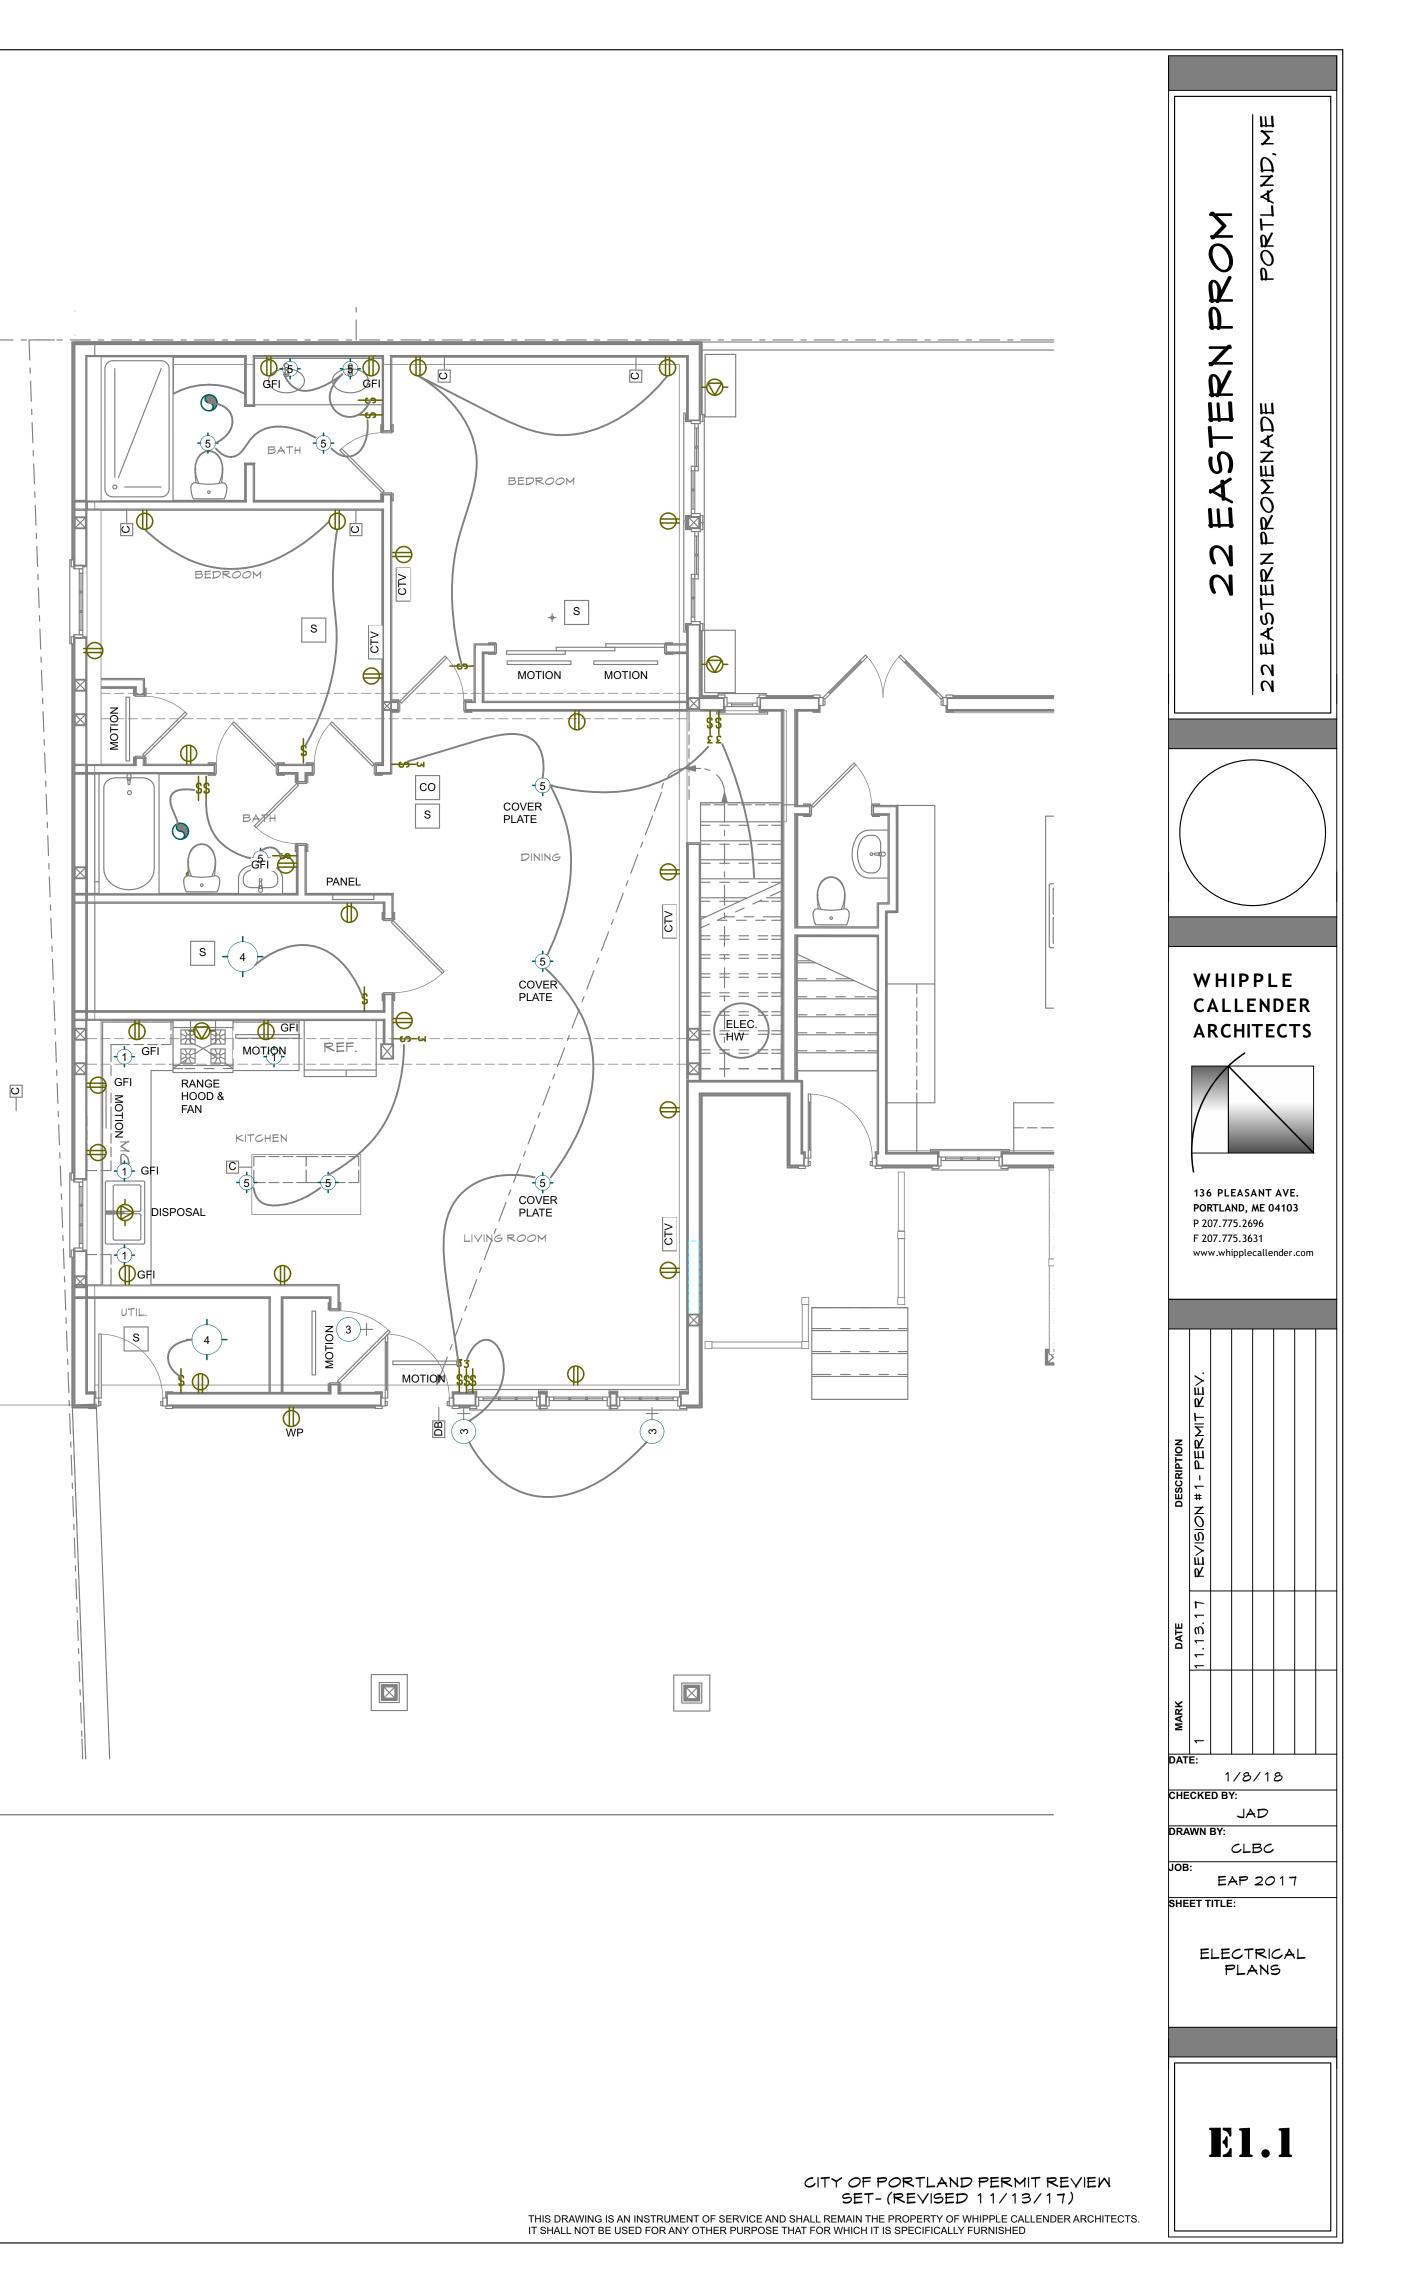

| S                 | SMOKE DETECTOR                                                                                                        |
|-------------------|-----------------------------------------------------------------------------------------------------------------------|
| CO                | CARBON MONOXIDE DETECTOR                                                                                              |
| ₽                 | ELECTRICAL SYMBOLS- "E" BESIDE SYMBOL DENOTES<br>EXISTING ROUGH ELECTRICAL WORK                                       |
| €                 | DUPLEX OUTLET 18" A.F.F. UNLESS NOTED OTHERWISE<br>"WP" INDICATES WATERPROOF OUTLET<br>PROVIDE GFI WHERE NOTED        |
| <b>⊕</b>          | DOUBLE DUPLEX OUTLET 18" A.F.F. UNLESS NOTED OTHERWISE<br>"WP" INDICATES WATERPROOF OUTLET<br>PROVIDE GFI WHERE NOTED |
|                   | SPECIAL PURPOSE POWER OUTLET - CONSULT OWNER - RE<br>STOVE, MICROWAVE, DISPOSAL                                       |
| ¥                 | WALL PHONE JACK 18" A.F.F. UNLESS NOTED OTHERWISE                                                                     |
| CTV               | CABLE TV IF REQ'D - ASK OWNER                                                                                         |
| <del>-0-</del>    | SWITCH                                                                                                                |
| <del>-сэ-</del> ч | THREE-WAY SWITCH                                                                                                      |
| —C                | COMPUTER - CONSULT OWNER - RE INTERNET CONNECTION                                                                     |
|                   | DUPLEX FLOOR OUTLET                                                                                                   |
| $\bigcirc$        | CEILING FAN                                                                                                           |
| 9                 | LIGHT & EXHAUST FAN                                                                                                   |
| —DB               | DOOR BELL                                                                                                             |
|                   | LIGHTING SYMBOLS                                                                                                      |
| <b>()</b>         | RECESSED CAN FIXTURE- LED WARM LIGHT TYPICAL                                                                          |
| +2                | WALL SCONCE                                                                                                           |
| +3                | EXTERIOR WALL SCONCE                                                                                                  |
| -4                | UTILITY LIGHT                                                                                                         |
| -5-               | SURFACE MOUNTED FIXTURE                                                                                               |
| -6                | PENDANT                                                                                                               |
| MOTION            | MOTION ACTIVATED STRIP LIGHT- CLOSET OR UNDERCOUNTER                                                                  |
|                   |                                                                                                                       |

GROUND FLOOR ELECTRICAL PLAN SCALE: 1/4" = 1'-0"