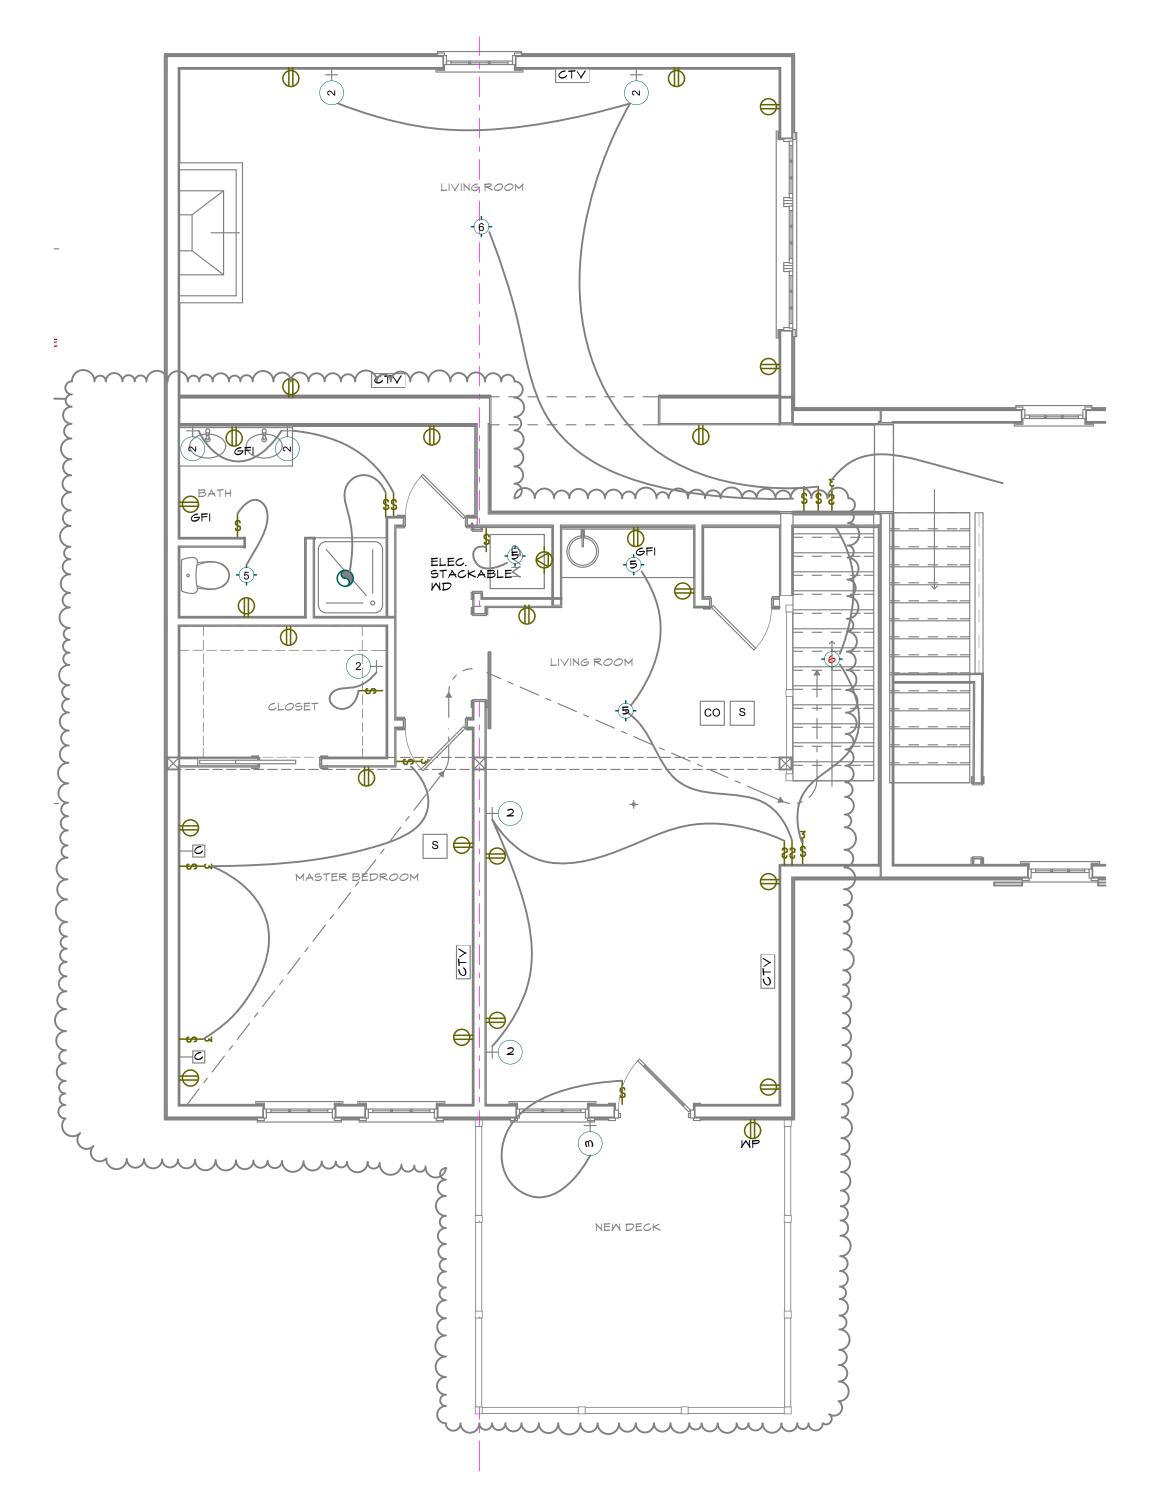

SECOND FLOOR ELECTRICAL PLAN SCALE: 1/4" = 1'-0"

E1.1 ELECTRICAL PLANS : Plotted on 1/8/18 at 3:50 PM by Joe Delaney. File Path: /Volumes/WCA Expansion Drive/ WCA Projects/2017 Projects/EAP 22 Eastern Prom/EAP ArchiCAD Models/EAP Model v20 12\_14\_17.bpn

| S                 | SMOKE DETECTOR                                                                                                        |
|-------------------|-----------------------------------------------------------------------------------------------------------------------|
| CO                | CARBON MONOXIDE DETECTOR                                                                                              |
| ₽                 | ELECTRICAL SYMBOLS- "E" BESIDE SYMBOL DENOTES<br>EXISTING ROUGH ELECTRICAL WORK                                       |
| €                 | DUPLEX OUTLET 18" A.F.F. UNLESS NOTED OTHERWISE<br>"WP" INDICATES WATERPROOF OUTLET<br>PROVIDE GFI WHERE NOTED        |
| <b>⊕</b>          | DOUBLE DUPLEX OUTLET 18" A.F.F. UNLESS NOTED OTHERWISE<br>"WP" INDICATES WATERPROOF OUTLET<br>PROVIDE GFI WHERE NOTED |
|                   | SPECIAL PURPOSE POWER OUTLET - CONSULT OWNER - RE<br>STOVE, MICROWAVE, DISPOSAL                                       |
| ¥                 | WALL PHONE JACK 18" A.F.F. UNLESS NOTED OTHERWISE                                                                     |
| CTV               | CABLE TV IF REQ'D - ASK OWNER                                                                                         |
| <del>-0-</del>    | SWITCH                                                                                                                |
| <del>-сэ-</del> ч | THREE-WAY SWITCH                                                                                                      |
| —C                | COMPUTER - CONSULT OWNER - RE INTERNET CONNECTION                                                                     |
|                   | DUPLEX FLOOR OUTLET                                                                                                   |
| $\bigcirc$        | CEILING FAN                                                                                                           |
| 9                 | LIGHT & EXHAUST FAN                                                                                                   |
| —DB               | DOOR BELL                                                                                                             |
|                   | LIGHTING SYMBOLS                                                                                                      |
| <b>()</b>         | RECESSED CAN FIXTURE- LED WARM LIGHT TYPICAL                                                                          |
| +2                | WALL SCONCE                                                                                                           |
| +3                | EXTERIOR WALL SCONCE                                                                                                  |
| -4                | UTILITY LIGHT                                                                                                         |
| -5-               | SURFACE MOUNTED FIXTURE                                                                                               |
| -6                | PENDANT                                                                                                               |
| MOTION            | MOTION ACTIVATED STRIP LIGHT- CLOSET OR UNDERCOUNTER                                                                  |
|                   |                                                                                                                       |