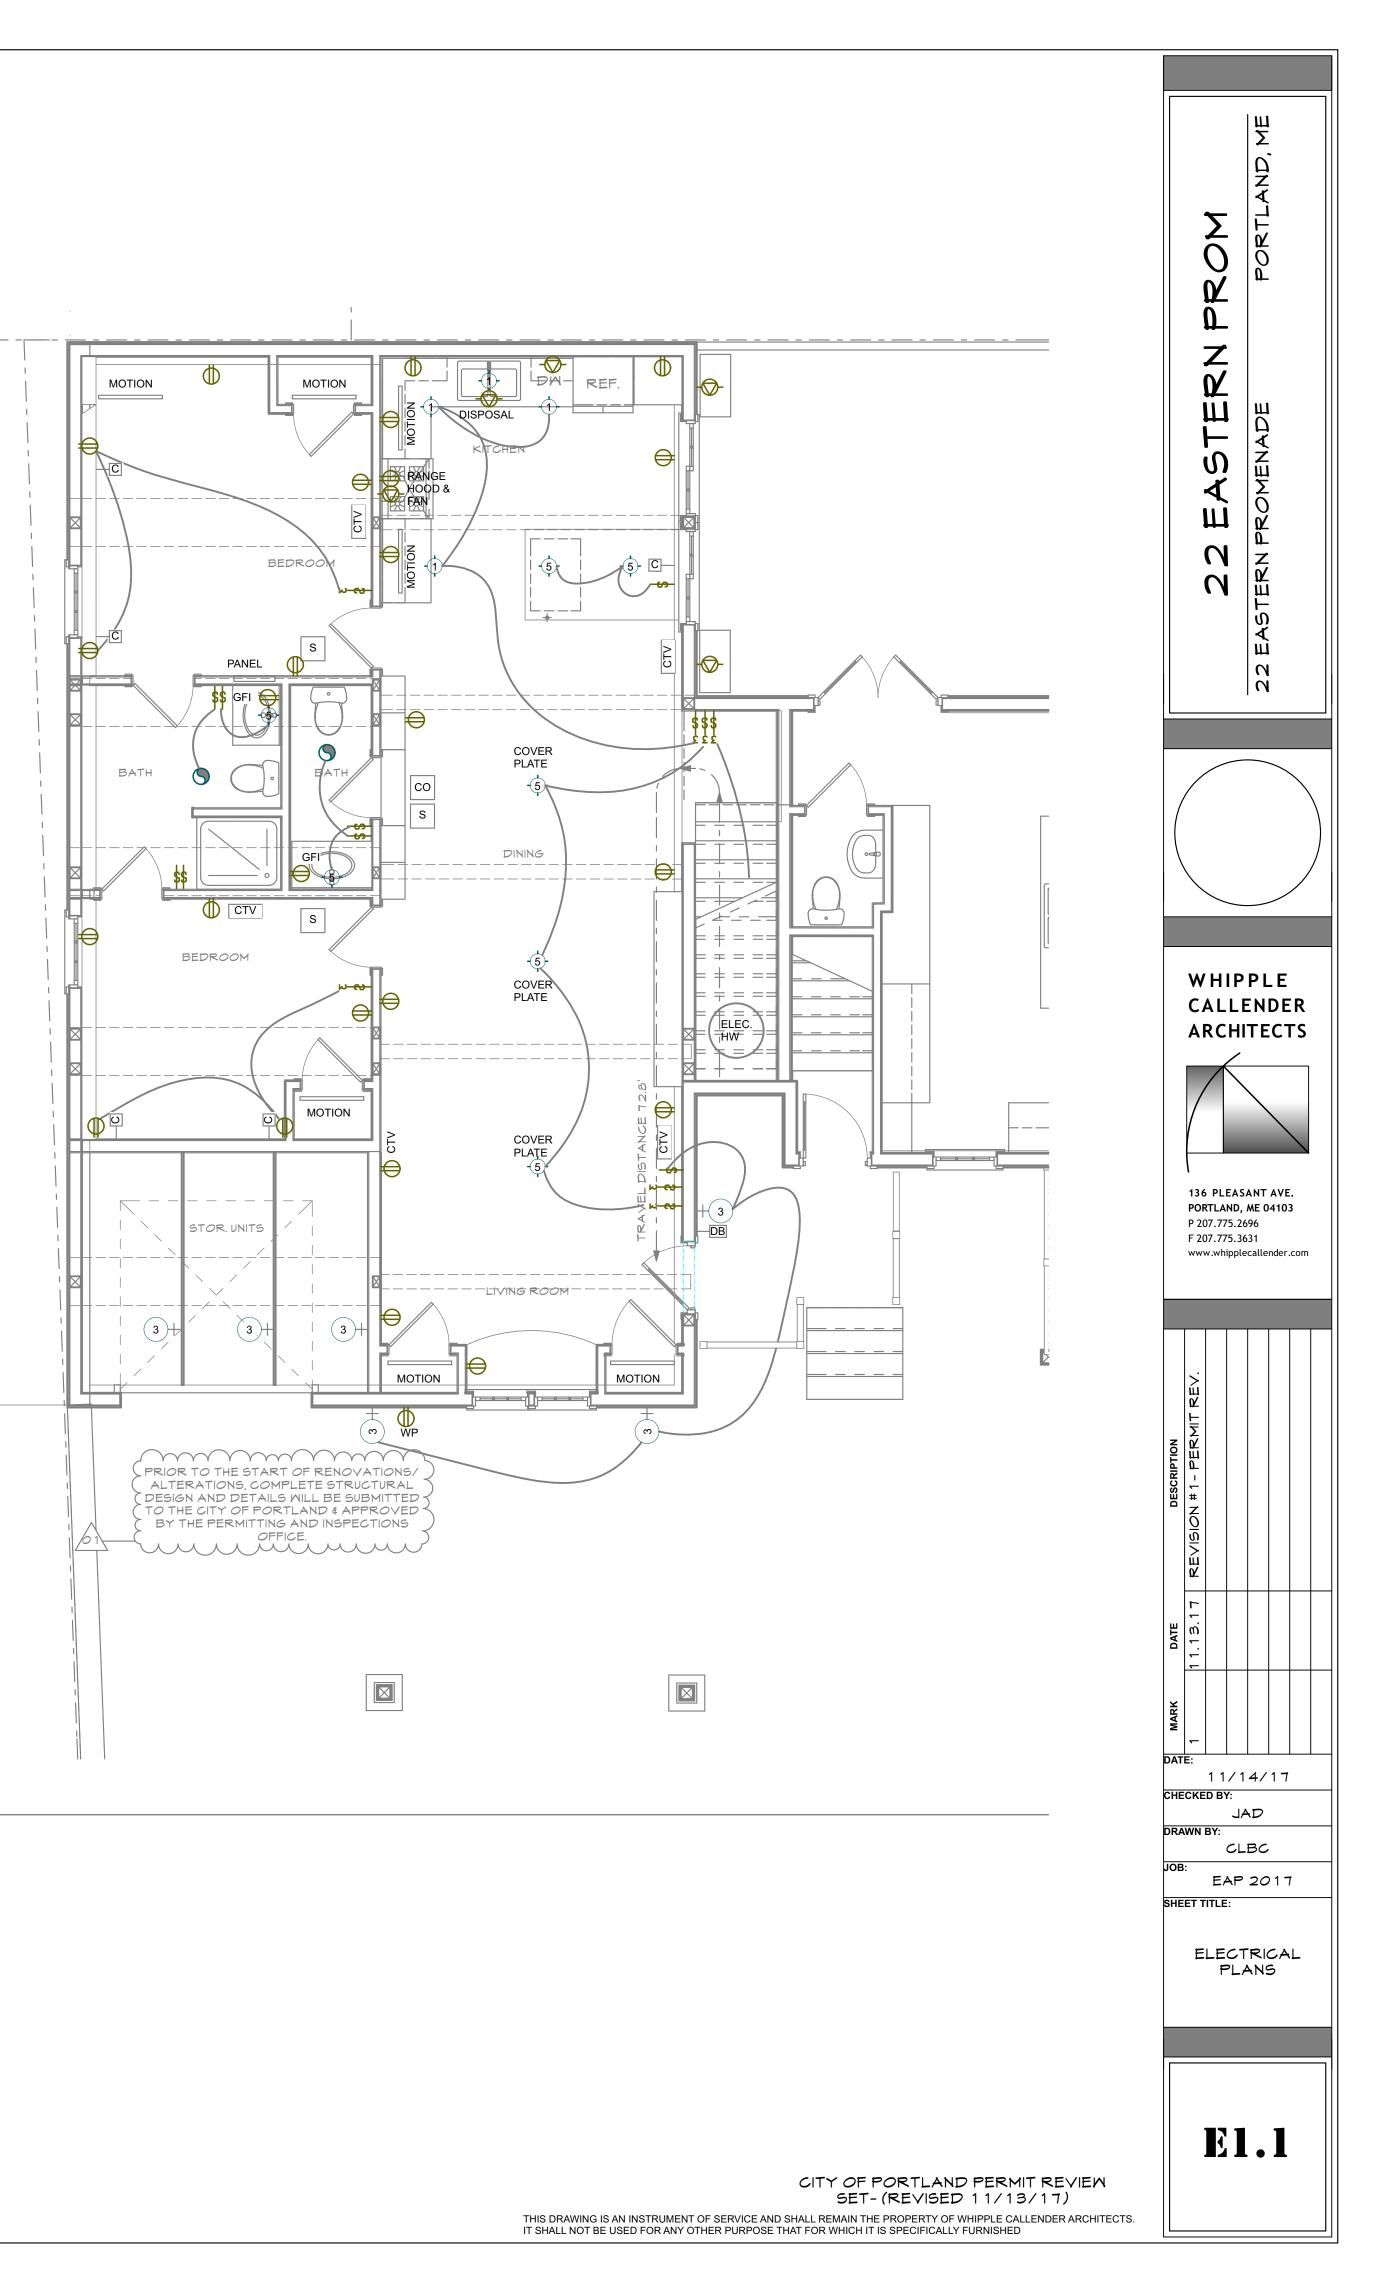

GROUND FLOOR ELECTRICAL PLAN SCALE: 1/4" = 1'-0"

|                   | LIFE SAFETY SYMBOLS                                                                                                   |
|-------------------|-----------------------------------------------------------------------------------------------------------------------|
| S                 | SMOKE DETECTOR                                                                                                        |
| СО                | CARBON MONOXIDE DETECTOR                                                                                              |
| E 🖨               | ELECTRICAL SYMBOLS- "E" BESIDE SYMBOL DENOTES<br>EXISTING ROUGH ELECTRICAL WORK                                       |
| ⇔                 | DUPLEX OUTLET 18" A.F.F. UNLESS NOTED OTHERWISE<br>"WP" INDICATES WATERPROOF OUTLET<br>PROVIDE GFI WHERE NOTED        |
|                   | DOUBLE DUPLEX OUTLET 18" A.F.F. UNLESS NOTED OTHERWISE<br>"WP" INDICATES WATERPROOF OUTLET<br>PROVIDE GFI WHERE NOTED |
|                   | SPECIAL PURPOSE POWER OUTLET - CONSULT OWNER - RE<br>STOVE, MICROWAVE, DISPOSAL                                       |
| ¥                 | WALL PHONE JACK 18" A.F.F. UNLESS NOTED OTHERWISE                                                                     |
| CTV               | CABLE TV IF REQ'D - ASK OWNER                                                                                         |
| <del>- 63 -</del> | SWITCH                                                                                                                |
| <del>-сэ-</del> ч | THREE-WAY SWITCH                                                                                                      |
| —C                | COMPUTER - CONSULT OWNER - RE INTERNET CONNECTION                                                                     |
|                   | DUPLEX FLOOR OUTLET                                                                                                   |
| $\bigcirc$        | CEILING FAN                                                                                                           |
| 5                 | LIGHT & EXHAUST FAN                                                                                                   |
| —DB               | DOOR BELL                                                                                                             |
|                   | LIGHTING SYMBOLS                                                                                                      |
| -(1)-             | RECESSED CAN FIXTURE- LED WARM LIGHT TYPICAL                                                                          |
| +2                | WALL SCONCE                                                                                                           |
| +3                | EXTERIOR WALL SCONCE                                                                                                  |
| -4-               | UTILITY LIGHT                                                                                                         |
| -5-               | SURFACE MOUNTED FIXTURE                                                                                               |
| -6-               | PENDANT                                                                                                               |
| MOTION            | MOTION ACTIVATED STRIP LIGHT- CLOSET OR UNDERCOUNTER                                                                  |
|                   |                                                                                                                       |
|                   |                                                                                                                       |
|                   |                                                                                                                       |
|                   |                                                                                                                       |
|                   |                                                                                                                       |
|                   |                                                                                                                       |
|                   |                                                                                                                       |