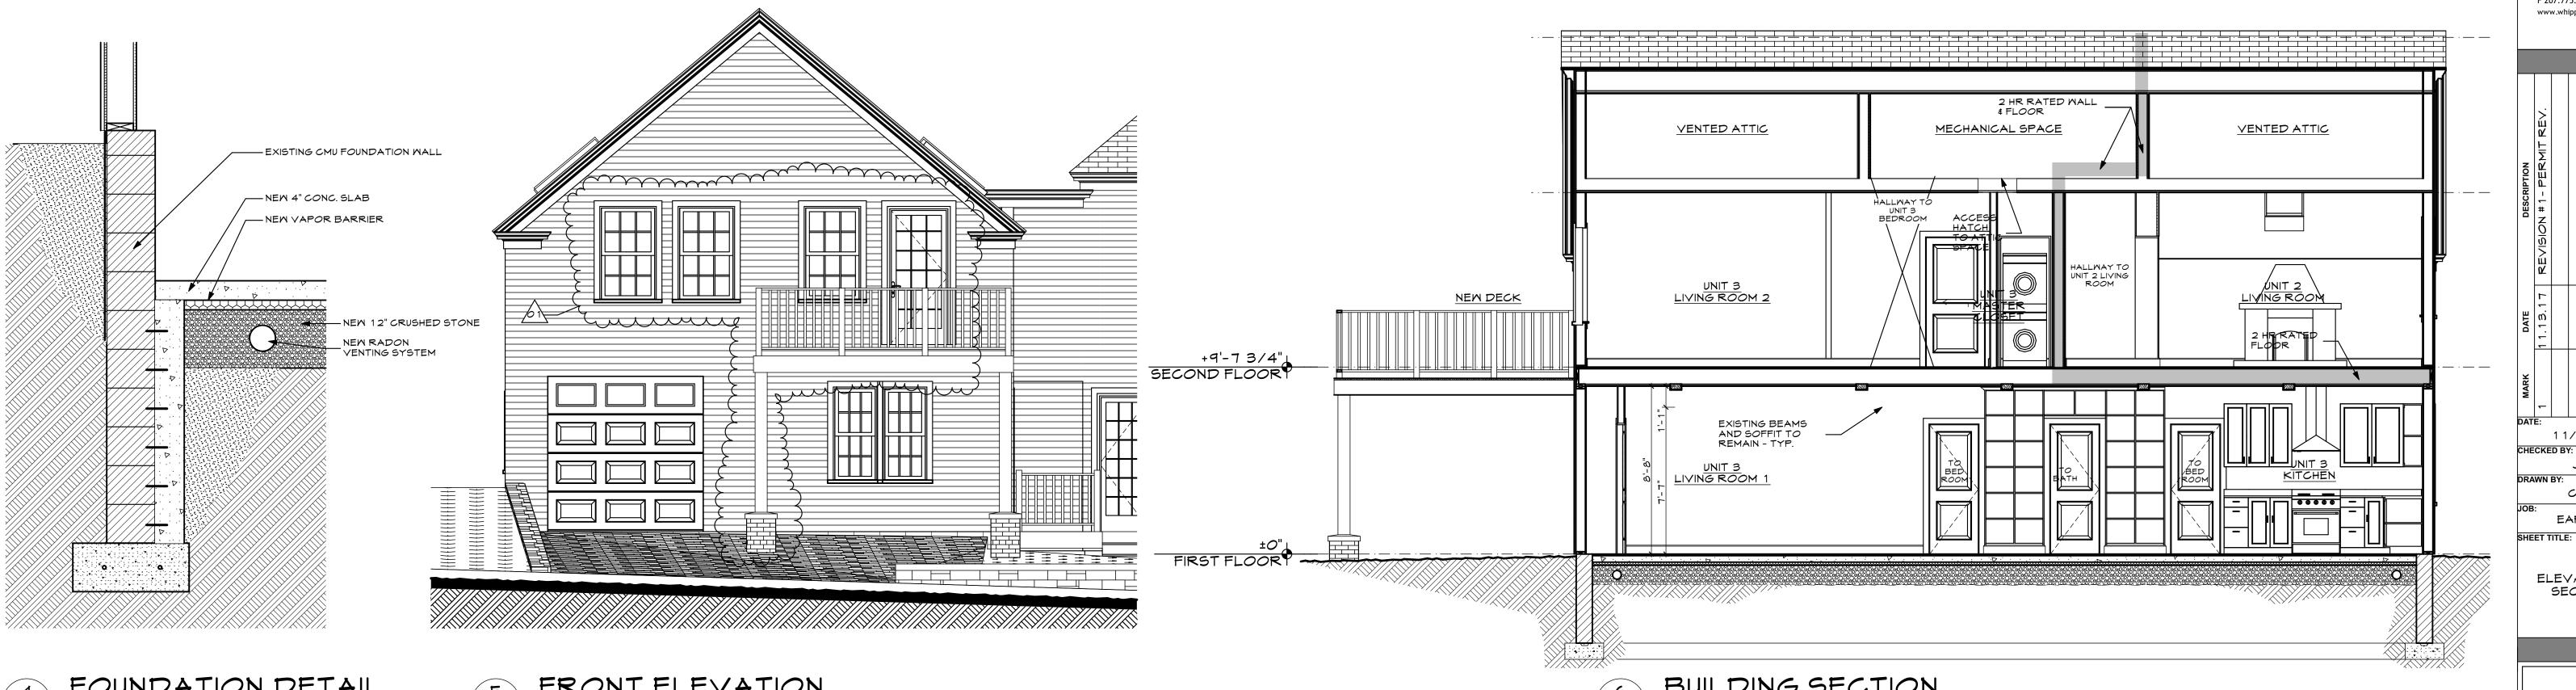

BUILDING SECTION @ STORAGE SCALE: 1/4" = 1'-0"

BUILDING SECTION SCALE: 1/4" = 1'-0"

BUILDING SECTION @ STAIRS SCALE: 1/4" = 1'-0"

FOUNDATION DETAIL

SCALE: 3/4" = 1'-0"

5 FRONT ELEVATION
A3.1 SCALE: 1/4" = 1'-0"

BUILDING SECTION

SCALE: 1/4" = 1'-0"

CITY OF PORTLAND PERMIT REVIEW SET-(REVISED 11/13/17) THIS DRAWING IS AN INSTRUMENT OF SERVICE AND SHALL REMAIN THE PROPERTY OF WHIPPLE CALLENDER ARCHITECTS. IT SHALL NOT BE USED FOR ANY OTHER PURPOSE THAT FOR WHICH IT IS SPECIFICALLY FURNISHED

ELEVATIONS & SECTIONS