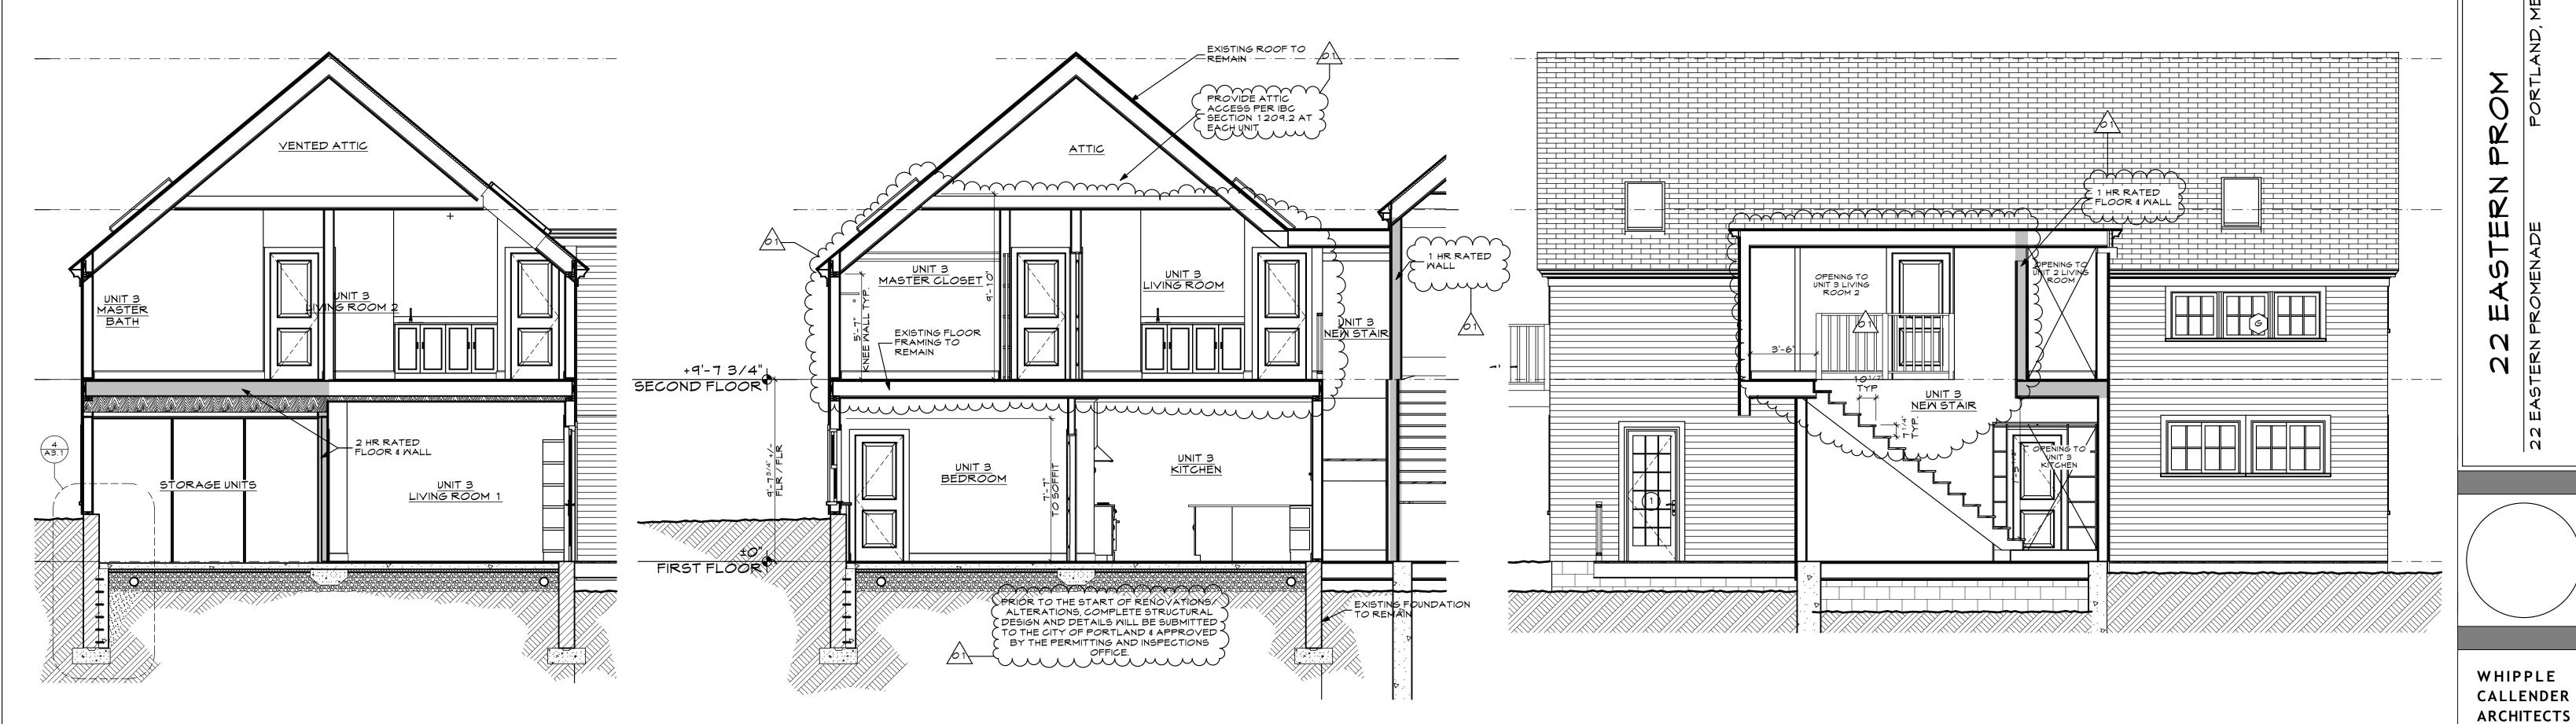

BUILDING SECTION @ STORAGE SCALE: 1/4" = 1'-0"

BUILDING SECTION SCALE: 1/4" = 1'-0"

BUILDING SECTION @ STAIRS SCALE: 1/4" = 1'-0"

FOUNDATION DETAIL

SCALE: 3/4" = 1'-0"

5 FRONT ELEVATION
A3.1 SCALE: 1/4" = 1'-0"

ELEVATIONS & SECTIONS