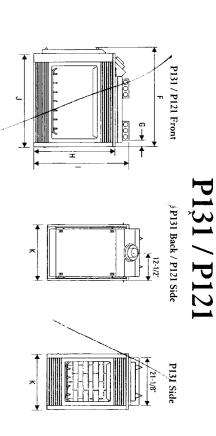

PENALTY FOR REMOVING THIS CARD

į

| City of Portland, Main                                                                                                                   | U                                                      |                                                 |                                                                  | PER Pate                                                                                                                                                                                                                                                                                                                                                                                                                                                                                                                                                                                                                                                                                                                                                                                                                                                                                                                                                                                                                                                                                                                                                                                                                                                                                                                                                                                                                                                                                                                                                                                                                                                                                                                                                                                                                                                                                                                                                                                                                                                                                                                       | TISSUED 003                                | N009001                    |
|------------------------------------------------------------------------------------------------------------------------------------------|--------------------------------------------------------|-------------------------------------------------|------------------------------------------------------------------|--------------------------------------------------------------------------------------------------------------------------------------------------------------------------------------------------------------------------------------------------------------------------------------------------------------------------------------------------------------------------------------------------------------------------------------------------------------------------------------------------------------------------------------------------------------------------------------------------------------------------------------------------------------------------------------------------------------------------------------------------------------------------------------------------------------------------------------------------------------------------------------------------------------------------------------------------------------------------------------------------------------------------------------------------------------------------------------------------------------------------------------------------------------------------------------------------------------------------------------------------------------------------------------------------------------------------------------------------------------------------------------------------------------------------------------------------------------------------------------------------------------------------------------------------------------------------------------------------------------------------------------------------------------------------------------------------------------------------------------------------------------------------------------------------------------------------------------------------------------------------------------------------------------------------------------------------------------------------------------------------------------------------------------------------------------------------------------------------------------------------------|--------------------------------------------|----------------------------|
| 389 Congress Street, 0410                                                                                                                | <u> </u>                                               | , rax: (207) 874-87                             | Owner Address:                                                   | <u> </u>                                                                                                                                                                                                                                                                                                                                                                                                                                                                                                                                                                                                                                                                                                                                                                                                                                                                                                                                                                                                                                                                                                                                                                                                                                                                                                                                                                                                                                                                                                                                                                                                                                                                                                                                                                                                                                                                                                                                                                                                                                                                                                                       | Phone:                                     |                            |
| Location of Construction:                                                                                                                | )wner Name:                                            | CHECKLO                                         | 11A BARTLET                                                      | DDAPR 1                                                                                                                                                                                                                                                                                                                                                                                                                                                                                                                                                                                                                                                                                                                                                                                                                                                                                                                                                                                                                                                                                                                                                                                                                                                                                                                                                                                                                                                                                                                                                                                                                                                                                                                                                                                                                                                                                                                                                                                                                                                                                                                        | 4 2000 Prione:                             |                            |
| 56 WILSON ST                                                                                                                             | WILSON HEI                                             |                                                 |                                                                  |                                                                                                                                                                                                                                                                                                                                                                                                                                                                                                                                                                                                                                                                                                                                                                                                                                                                                                                                                                                                                                                                                                                                                                                                                                                                                                                                                                                                                                                                                                                                                                                                                                                                                                                                                                                                                                                                                                                                                                                                                                                                                                                                | Phone                                      |                            |
| Business Name:                                                                                                                           | Contractor Name                                        |                                                 | Contractor Addres                                                | 1                                                                                                                                                                                                                                                                                                                                                                                                                                                                                                                                                                                                                                                                                                                                                                                                                                                                                                                                                                                                                                                                                                                                                                                                                                                                                                                                                                                                                                                                                                                                                                                                                                                                                                                                                                                                                                                                                                                                                                                                                                                                                                                              | 1 F                                        | 575207                     |
| (                                                                                                                                        | The Hearth Do                                          | octor                                           | 64 Town Farm                                                     | Road Gray                                                                                                                                                                                                                                                                                                                                                                                                                                                                                                                                                                                                                                                                                                                                                                                                                                                                                                                                                                                                                                                                                                                                                                                                                                                                                                                                                                                                                                                                                                                                                                                                                                                                                                                                                                                                                                                                                                                                                                                                                                                                                                                      | F 75 TI A 78/0-                            | 575397                     |
| Lessee/Buyer's Name                                                                                                                      | 'hone:                                                 |                                                 | Permit Type:                                                     | and the second s |                                            | Zone:                      |
| Past Use:                                                                                                                                | Proposed Use:                                          |                                                 | Permit Fee:                                                      | Cost of Wor                                                                                                                                                                                                                                                                                                                                                                                                                                                                                                                                                                                                                                                                                                                                                                                                                                                                                                                                                                                                                                                                                                                                                                                                                                                                                                                                                                                                                                                                                                                                                                                                                                                                                                                                                                                                                                                                                                                                                                                                                                                                                                                    | k: CEO Distri                              | ct:                        |
| 4 Unit Condo                                                                                                                             |                                                        | install 4 Regency                               | \$111.00                                                         | \$9,89                                                                                                                                                                                                                                                                                                                                                                                                                                                                                                                                                                                                                                                                                                                                                                                                                                                                                                                                                                                                                                                                                                                                                                                                                                                                                                                                                                                                                                                                                                                                                                                                                                                                                                                                                                                                                                                                                                                                                                                                                                                                                                                         | 90.00                                      |                            |
|                                                                                                                                          | P36D Astro Ca                                          | ap Direct vent                                  | FIRE DEPT:                                                       | Approved Denied                                                                                                                                                                                                                                                                                                                                                                                                                                                                                                                                                                                                                                                                                                                                                                                                                                                                                                                                                                                                                                                                                                                                                                                                                                                                                                                                                                                                                                                                                                                                                                                                                                                                                                                                                                                                                                                                                                                                                                                                                                                                                                                | INSPECTION: Use Group                      | Туре                       |
|                                                                                                                                          |                                                        |                                                 | TO NSP                                                           | A 54                                                                                                                                                                                                                                                                                                                                                                                                                                                                                                                                                                                                                                                                                                                                                                                                                                                                                                                                                                                                                                                                                                                                                                                                                                                                                                                                                                                                                                                                                                                                                                                                                                                                                                                                                                                                                                                                                                                                                                                                                                                                                                                           | Shite                                      | gas                        |
| Proposed Project Description:                                                                                                            |                                                        |                                                 |                                                                  |                                                                                                                                                                                                                                                                                                                                                                                                                                                                                                                                                                                                                                                                                                                                                                                                                                                                                                                                                                                                                                                                                                                                                                                                                                                                                                                                                                                                                                                                                                                                                                                                                                                                                                                                                                                                                                                                                                                                                                                                                                                                                                                                |                                            |                            |
| install 4 Regency P36D Astr                                                                                                              | ro Cap Direct vent                                     |                                                 | Signature:                                                       |                                                                                                                                                                                                                                                                                                                                                                                                                                                                                                                                                                                                                                                                                                                                                                                                                                                                                                                                                                                                                                                                                                                                                                                                                                                                                                                                                                                                                                                                                                                                                                                                                                                                                                                                                                                                                                                                                                                                                                                                                                                                                                                                | Signature:                                 | <del>/</del>               |
|                                                                                                                                          |                                                        |                                                 | PEDESTRIAN AC                                                    | TIVITIES DIS                                                                                                                                                                                                                                                                                                                                                                                                                                                                                                                                                                                                                                                                                                                                                                                                                                                                                                                                                                                                                                                                                                                                                                                                                                                                                                                                                                                                                                                                                                                                                                                                                                                                                                                                                                                                                                                                                                                                                                                                                                                                                                                   | TRICT (P.A.D.)                             | '                          |
|                                                                                                                                          |                                                        |                                                 | Action: App                                                      | roved Ap                                                                                                                                                                                                                                                                                                                                                                                                                                                                                                                                                                                                                                                                                                                                                                                                                                                                                                                                                                                                                                                                                                                                                                                                                                                                                                                                                                                                                                                                                                                                                                                                                                                                                                                                                                                                                                                                                                                                                                                                                                                                                                                       | proved w/Conditions                        | Denied                     |
|                                                                                                                                          | _                                                      |                                                 | Signature:                                                       |                                                                                                                                                                                                                                                                                                                                                                                                                                                                                                                                                                                                                                                                                                                                                                                                                                                                                                                                                                                                                                                                                                                                                                                                                                                                                                                                                                                                                                                                                                                                                                                                                                                                                                                                                                                                                                                                                                                                                                                                                                                                                                                                | Date:                                      |                            |
| Permit Taken By: Idobson                                                                                                                 | Date Applied For: 03/24/2006                           |                                                 | Zonii                                                            | ng Approva                                                                                                                                                                                                                                                                                                                                                                                                                                                                                                                                                                                                                                                                                                                                                                                                                                                                                                                                                                                                                                                                                                                                                                                                                                                                                                                                                                                                                                                                                                                                                                                                                                                                                                                                                                                                                                                                                                                                                                                                                                                                                                                     |                                            |                            |
| 1. This permit application                                                                                                               | does not preclude the                                  | Special Zone or Rev                             | iews Zo                                                          | ning Appeal                                                                                                                                                                                                                                                                                                                                                                                                                                                                                                                                                                                                                                                                                                                                                                                                                                                                                                                                                                                                                                                                                                                                                                                                                                                                                                                                                                                                                                                                                                                                                                                                                                                                                                                                                                                                                                                                                                                                                                                                                                                                                                                    | Historic                                   | Preservation               |
| Applicant(s) from meeti<br>Federal Rules.                                                                                                |                                                        | Shoreland                                       | ☐ Varia                                                          | nce                                                                                                                                                                                                                                                                                                                                                                                                                                                                                                                                                                                                                                                                                                                                                                                                                                                                                                                                                                                                                                                                                                                                                                                                                                                                                                                                                                                                                                                                                                                                                                                                                                                                                                                                                                                                                                                                                                                                                                                                                                                                                                                            | Oot in I                                   | District or Landmarl       |
| Building permits do not septic or electrical work                                                                                        |                                                        | ☐ Wetland                                       | Misco                                                            | ellaneous                                                                                                                                                                                                                                                                                                                                                                                                                                                                                                                                                                                                                                                                                                                                                                                                                                                                                                                                                                                                                                                                                                                                                                                                                                                                                                                                                                                                                                                                                                                                                                                                                                                                                                                                                                                                                                                                                                                                                                                                                                                                                                                      | Does No                                    | ot Require Review          |
| 3. Building permits are voi within six (6) months of                                                                                     | id if work is not started                              | Flood Zone                                      | Cond                                                             | itional Us                                                                                                                                                                                                                                                                                                                                                                                                                                                                                                                                                                                                                                                                                                                                                                                                                                                                                                                                                                                                                                                                                                                                                                                                                                                                                                                                                                                                                                                                                                                                                                                                                                                                                                                                                                                                                                                                                                                                                                                                                                                                                                                     | Require                                    | es Review                  |
| False information may i permit and stop all work                                                                                         | _                                                      | Subdivision                                     | ☐ Interp                                                         | oretation                                                                                                                                                                                                                                                                                                                                                                                                                                                                                                                                                                                                                                                                                                                                                                                                                                                                                                                                                                                                                                                                                                                                                                                                                                                                                                                                                                                                                                                                                                                                                                                                                                                                                                                                                                                                                                                                                                                                                                                                                                                                                                                      | Approve                                    | ed                         |
|                                                                                                                                          |                                                        | Sitt Plan                                       | Appr                                                             | oved                                                                                                                                                                                                                                                                                                                                                                                                                                                                                                                                                                                                                                                                                                                                                                                                                                                                                                                                                                                                                                                                                                                                                                                                                                                                                                                                                                                                                                                                                                                                                                                                                                                                                                                                                                                                                                                                                                                                                                                                                                                                                                                           | Approve                                    | ed w/Conditions            |
|                                                                                                                                          |                                                        | Maj Minor MI                                    | M Denie                                                          | ed                                                                                                                                                                                                                                                                                                                                                                                                                                                                                                                                                                                                                                                                                                                                                                                                                                                                                                                                                                                                                                                                                                                                                                                                                                                                                                                                                                                                                                                                                                                                                                                                                                                                                                                                                                                                                                                                                                                                                                                                                                                                                                                             | _ Denied                                   | Lake .                     |
|                                                                                                                                          |                                                        | Date: 4 10 04                                   | Date:                                                            |                                                                                                                                                                                                                                                                                                                                                                                                                                                                                                                                                                                                                                                                                                                                                                                                                                                                                                                                                                                                                                                                                                                                                                                                                                                                                                                                                                                                                                                                                                                                                                                                                                                                                                                                                                                                                                                                                                                                                                                                                                                                                                                                | Date: 5//                                  | 12/00                      |
| I hereby certify that I am the I have been authorized by the jurisdiction. In addition, if a shall have the authority to entsuch permit. | e owner to make this appli<br>permit for work describe | ication as his authorized in the application is | the proposed work<br>ed agent and I agre<br>issued, I certify th | ee to conform<br>at the code of                                                                                                                                                                                                                                                                                                                                                                                                                                                                                                                                                                                                                                                                                                                                                                                                                                                                                                                                                                                                                                                                                                                                                                                                                                                                                                                                                                                                                                                                                                                                                                                                                                                                                                                                                                                                                                                                                                                                                                                                                                                                                                | to all applicable l<br>ficial's authorized | aws of this representative |
| SIGNATURE OF APPLICANT                                                                                                                   |                                                        | ADDRE                                           | SS                                                               | DATE                                                                                                                                                                                                                                                                                                                                                                                                                                                                                                                                                                                                                                                                                                                                                                                                                                                                                                                                                                                                                                                                                                                                                                                                                                                                                                                                                                                                                                                                                                                                                                                                                                                                                                                                                                                                                                                                                                                                                                                                                                                                                                                           | 3                                          | PHONE                      |