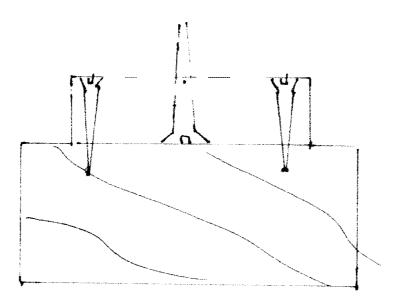

Accordingly we submit these plans, on which our original stair plans have been whited out and withdrawn, and confine ourselves only to the provision of the decks.

Attached is a copy of a city plan containing the footprint of an earlier structure with which we have aligned the footings for our proposed deck. The deck itself is centered well inside the area of the deck that we considered unsafe, and that we took down, and that you could plainly see had been affixed to the side of the house.