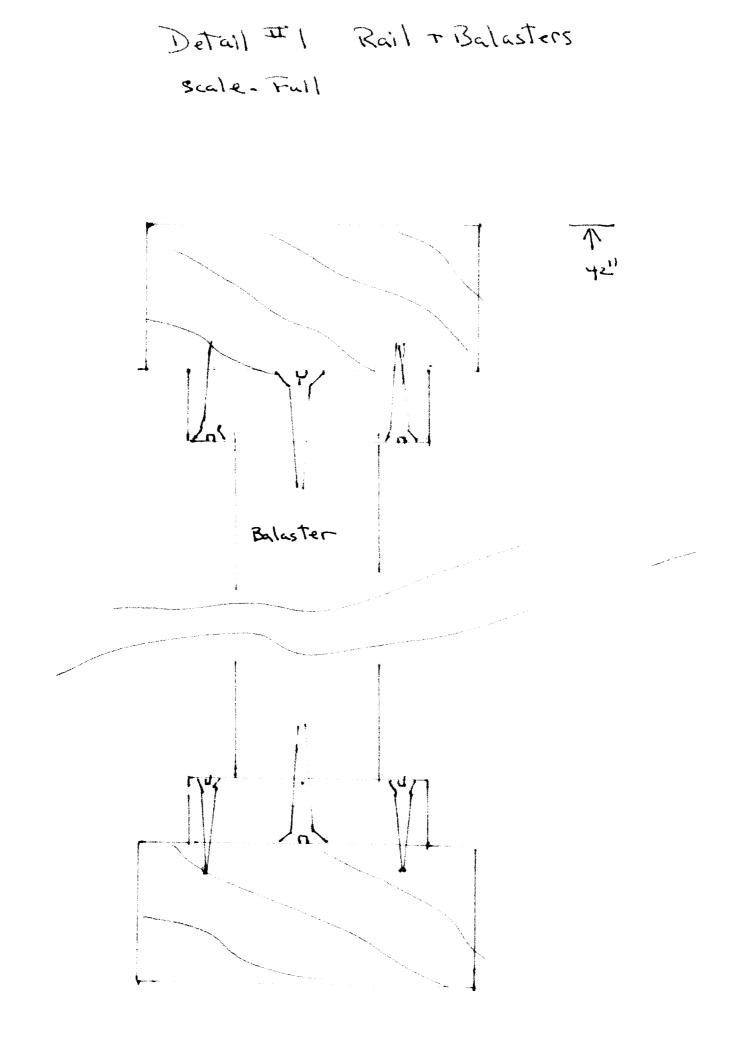

**Comments:** 

11/18/2005-tm: spoke to Diane Hudson and explained I needed more info on deck member sizes and also needed plan size reduced to no greater than 11X17 sizing.

11/30/2005-tm: spoke to Renny Caldwell who is also owner and he will bring in the required info we requested.