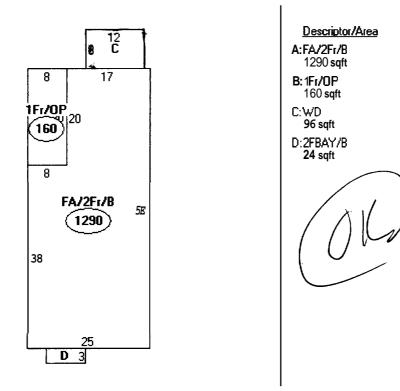

Accordingly we submit these plans, on which our original stair plans have been whited out and withdrawn, and confine ourselves only to the provision of the decks.

Attached is a copy of a city plan containing the footprint of an earlier structure with which we have aligned the footings for our proposed deck. The deck itself is centered well inside the area of the deck that we considered unsafe, and that we took down, and that you could plainly see had been affixed to the side of the house.