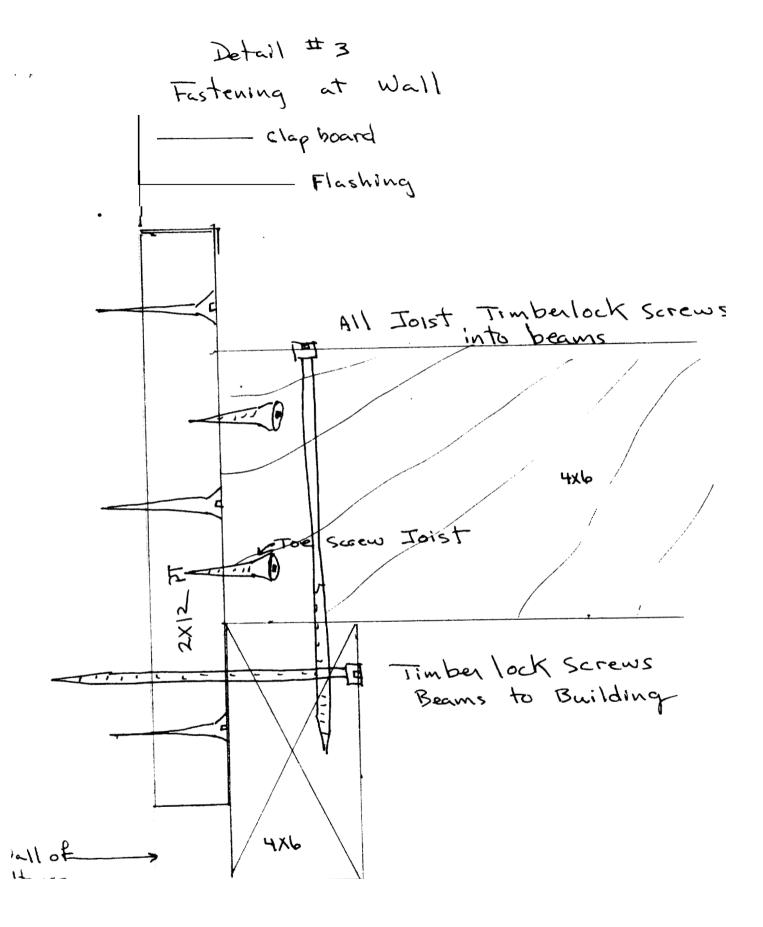

**Comments:** 

11/18/2005-tm: spoke to Diane Hudson and explained I needed more info on deck member sizes and also needed plan size reduced to no greater than 11X17 sizing.

11/30/2005-tm: spoke to Renny Caldwell who is also owner and he will bring in the required info we requested.