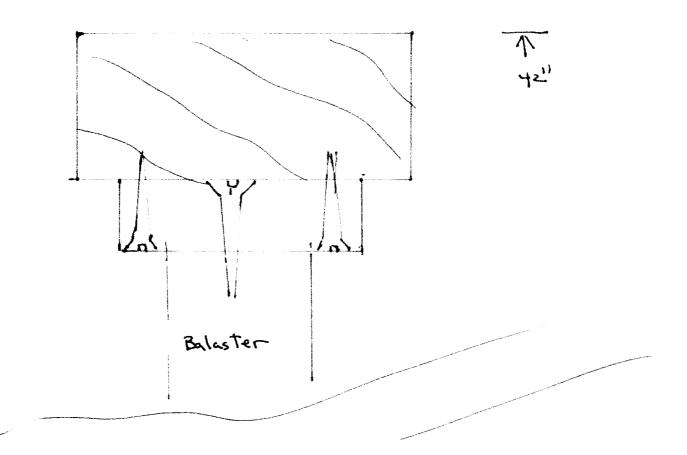

Accordingly we submit these plans, on which our original stair plans have been whited out and withdrawn, and confine ourselves only to the provision of the decks.

Attached is a copy of a city plan containing the footprint of an earlier structure with which we have aligned the footings for our proposed deck. The deck itself is centered well inside the area of the deck that we considered unsafe, and that we took down, and that you could plainly see had been affixed to the side of the house.