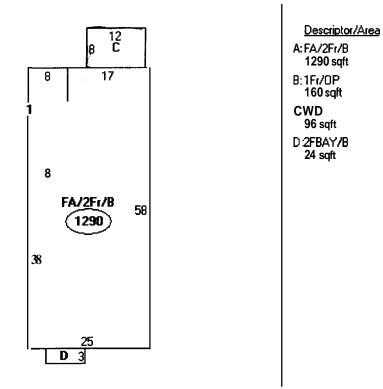

Accordingly we submit these plans, on which our original stair plans have been whited out and withdrawn, and confine ourselves only to the provision of the decks.

Attached is a copy of a city plan containing the footprint of an earlier structure with which we have aligned the footings for our proposed deck. The deck itself is centered well inside the area of the deck that we considered unsafe, and that we took down, and that you could plainly see had been affixed to the side of the house.