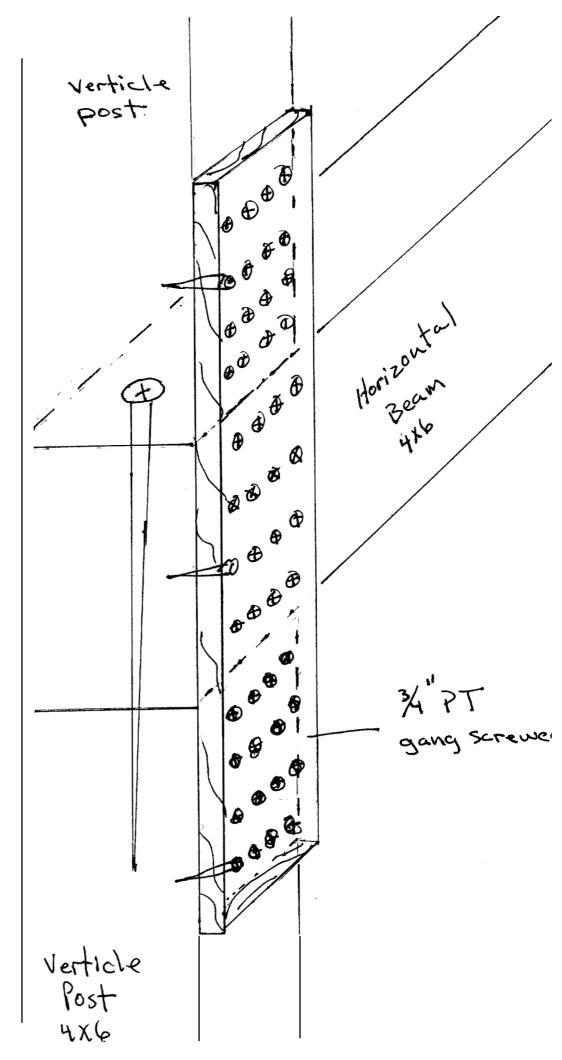

**Comments:** 

11/18/2005-tm: spoke to Diane Hudson and explained I needed more info on deck member sizes and also needed plan size reduced to no greater than 11X17 sizing.

11/30/2005-tm: spoke to Renny Caldwell who is also owner and he will bring in the required info we requested.