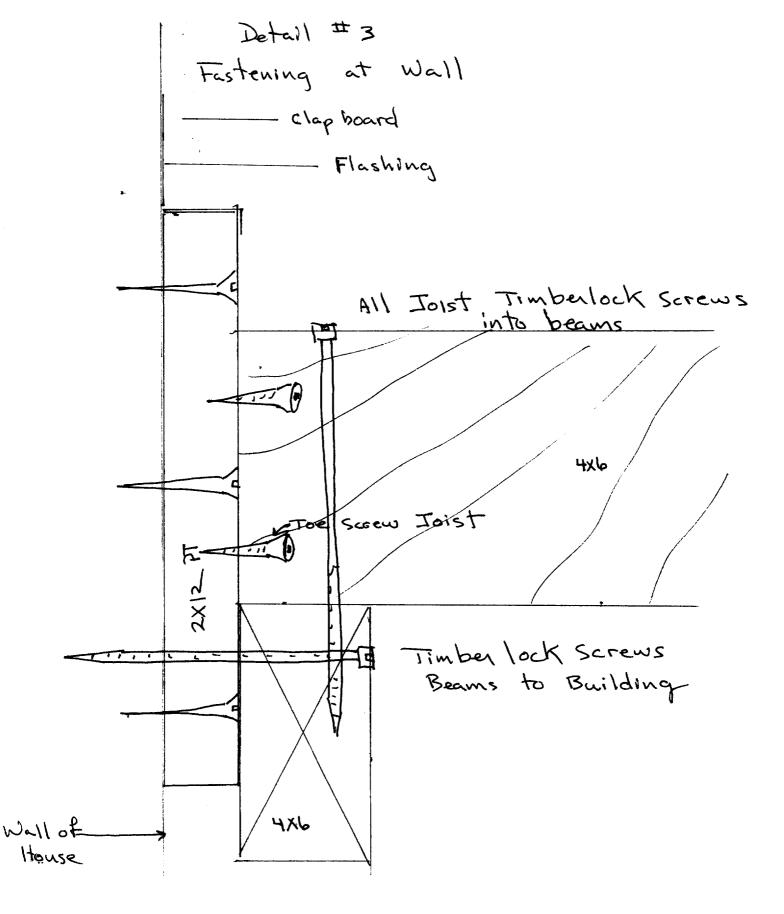

Accordingly we submit these plans, on which our original stair plans have been whited out and withdrawn, and confine ourselves only to the provision of the decks.

Attached is a copy of a city plan containing the footprint of an earlier structure with which we have aligned the footings for our proposed deck. The deck itself is centered well inside the area of the deck that we considered unsafe, and that we took down, and that you could plainly see had been affixed to the side of the house.