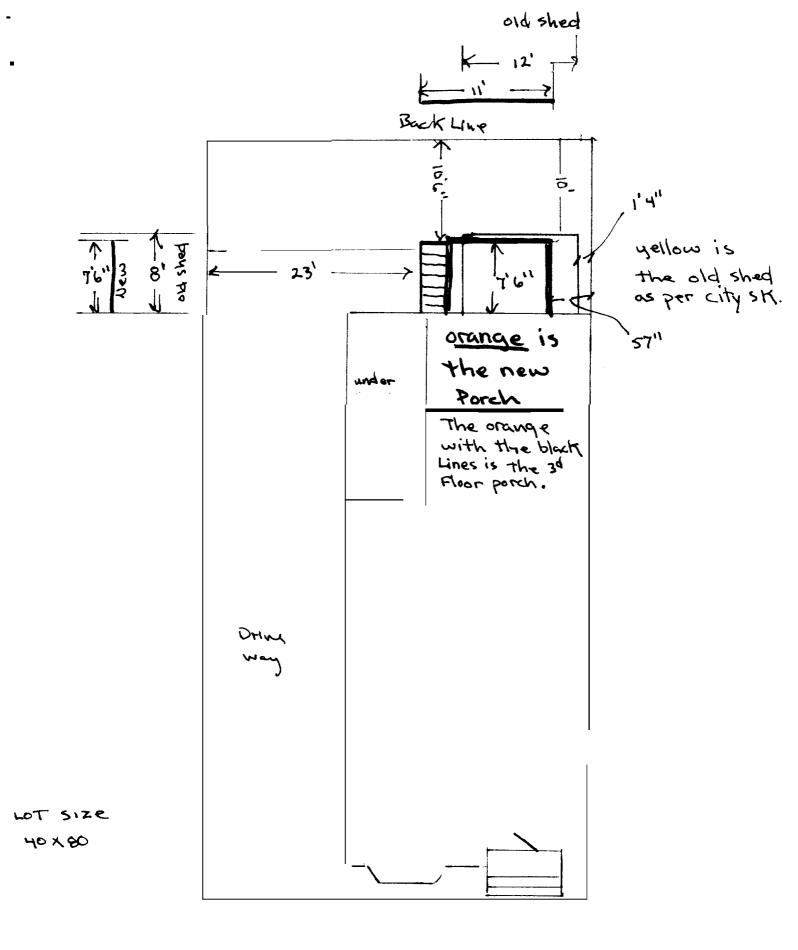

To: Arthur Rowe Code Enforcement Officer City of Portland

Dear Mr. Rowe

Thank you for your visit to 16O'Brion Street. We invited you after we realized what a predicament we had put ourselves in by taking down an existent hanging deck at this address, which we did not deem to be structurally safe. We then started putting up another deck, with stairs, but without city permission. You advised us to take our stair-start down, and present a plan that would meet city tread-and-riser specifications.

We have deconstructed, as you advised, but have been unable to make a stair plan work to city tread-and-riser specifications. We therefore have decided to complete the decks to city specs, without the stairs.

Accordingly we submit these plans, on which our original stair plans have been whited out and withdrawn, and confine ourselves only to the provision of the decks.

Attached is a copy of a city plan containing the footprint of an earlier structure with which we have aligned the footings for our proposed deck. The deck itself is centered well inside the area of the deck that we considered unsafe, and that we took down, and that you could plainly see had been affixed to the side of the house.