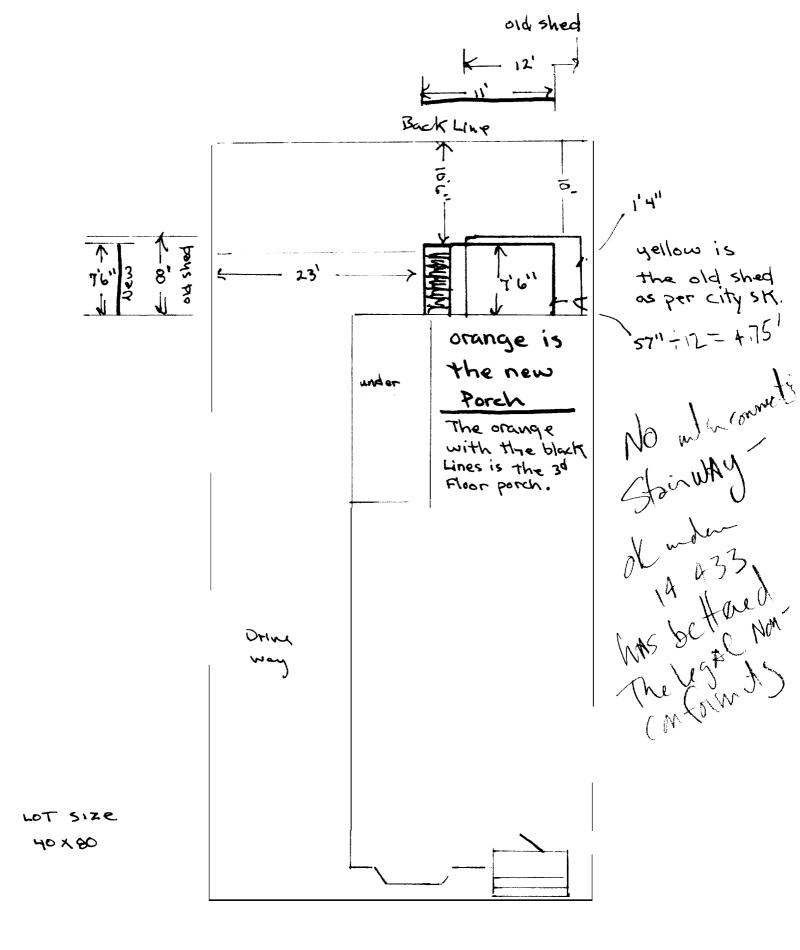

To: Arthur Rowe Code Enforcement Officer City of Portland

Dear Mr. Rowe

Thank you for your visit to 16O'Brion Street. We invited you after we realized what a predicament we had put ourselves in by taking down an existent hanging deck at this address, which we did not deem to be structurally safe. We then started putting up another deck, with stairs, but without city permission. You advised us to take our stair-start down, and present a plan that would meet city tread-and-riser specifications.

We have deconstructed, as you advised, but have been unable to make a stair plan work to city tread-and-riser specifications. We therefore have decided to complete the decks to city specs, without the stairs.

Accordingly we submit these plans, on which our original stair plans have been whited out and withdrawn, and confine ourselves only to the provision of the decks.

Attached is a copy of a city plan containing the footprint of an earlier structure with which we have aligned the footings for our proposed deck. The deck itself is centered well inside the area of the deck that we considered unsafe, and that we took down, and that you could plainly see had been affixed to the side of the house.