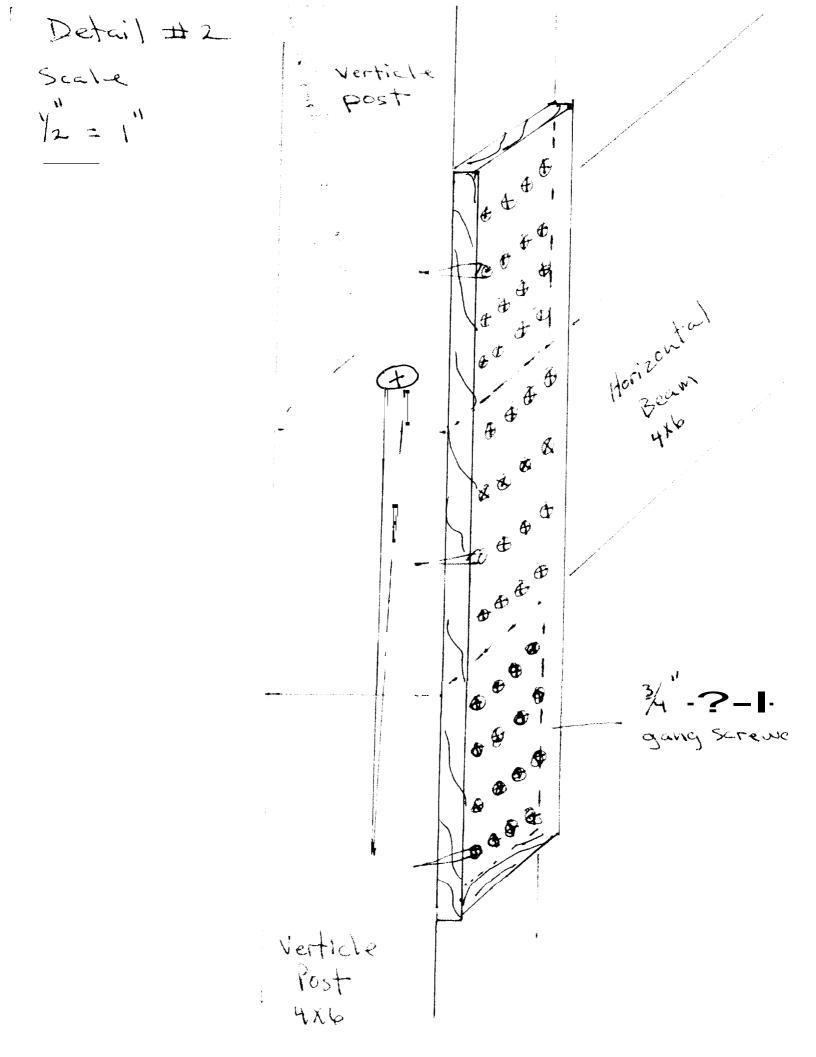

**Comments:** 

11/18/2005-tm: spoke to Diane Hudson and explained I needed more info on deck member sizes and also needed plan size reduced to no greater than 11X17 sizing.

11/30/2005-tm: spoke to Renny Caldwell who is also owner and he will bring in the required info we requested.