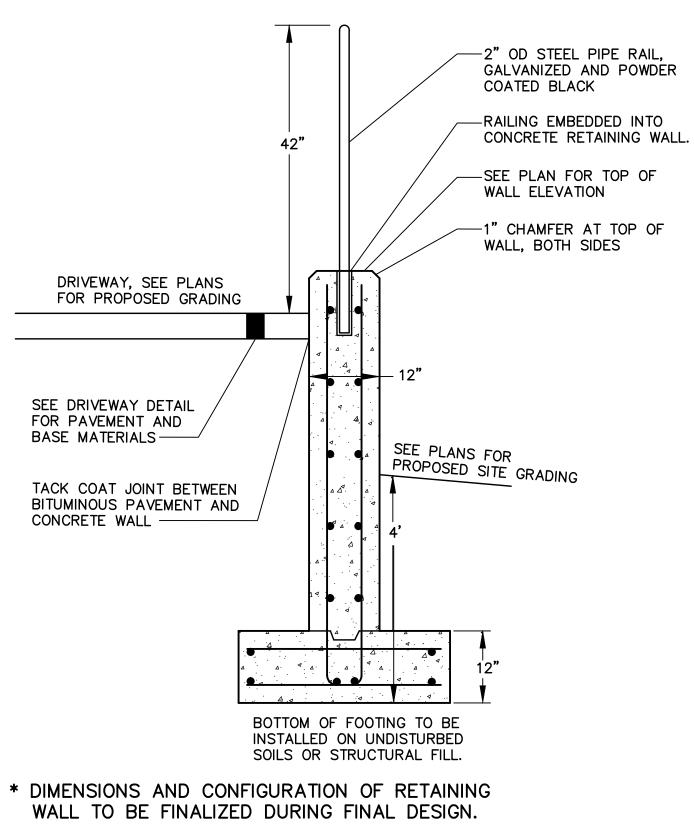

## STABILIZED CONSTRUCTION ENTRANCE

NOT TO SCALE

TYPICAL RETAINIING WALL DETAIL NOT TO SCALE

(MDEP STANDARD)-

| 65 Munjoy Street                                                                                                       |                                                                                                                                                     |                    |          |  |
|------------------------------------------------------------------------------------------------------------------------|-----------------------------------------------------------------------------------------------------------------------------------------------------|--------------------|----------|--|
| 65 MUNJOY STREET<br>PORTLAND, MAINE                                                                                    |                                                                                                                                                     |                    |          |  |
| )wner / Developer:                                                                                                     |                                                                                                                                                     |                    |          |  |
| Adams Apple, LLC<br>30 Danforth Street, Suite 213<br>Portland, Maine 04101<br>207-272-8550                             |                                                                                                                                                     |                    |          |  |
| Random Orbit, Inc.<br>30 Danforth Street, Suite 213<br>Portland, Maine 04101<br>207-712-0954                           |                                                                                                                                                     |                    |          |  |
| Consultants:                                                                                                           |                                                                                                                                                     |                    |          |  |
|                                                                                                                        |                                                                                                                                                     |                    |          |  |
|                                                                                                                        | Architect<br>Bild Architecture<br>30 Danforth Street, Suite 213<br>Portland, Maine 04101<br>207-408-0168                                            |                    |          |  |
|                                                                                                                        | Consulting, Inc.                                                                                                                                    |                    |          |  |
| ]                                                                                                                      | <u>Civil Engineer</u><br>Ransom Consulting, Inc.<br>400 Commercial Street, Suite 404<br>Portland, Maine 04101<br>207-772-2891                       |                    |          |  |
|                                                                                                                        | pbla<br>peter burke landscape architecture                                                                                                          |                    |          |  |
| Landscape Architect<br>Peter Burke landscape Architecture<br>34 Brown Street<br>Westbrook, Maine 04092<br>207-632-7372 |                                                                                                                                                     |                    |          |  |
|                                                                                                                        | <u>Surveyor</u><br>Owen Haskell, Inc.<br>390 Route One<br>Falmouth, Maine 04105<br>207-774-0424                                                     |                    |          |  |
| -                                                                                                                      | Structural Engineer                                                                                                                                 |                    |          |  |
|                                                                                                                        | SEI Shelley Engineering, Inc.<br>Structural Consultants<br>P.O. Box 1030<br>Gray, Maine 04039<br>Phone (207) 657-8031<br>www.ShelleyEngineering.com |                    |          |  |
| Geotechnical Engineer                                                                                                  |                                                                                                                                                     |                    |          |  |
| 145 LIGBON ST SUITE 601 IT3 PLEAGANT STREET<br>LEWISTON, ME 04240 ROCKLAND, ME 04841<br>Tol. (201) 8126 2312           |                                                                                                                                                     |                    |          |  |
| Tel: (201) 516-3313<br>Tel: (201) 318-1161<br>SUMMA<br>GEOENGINEERING SERVICES<br>WWW.summitgeoeng.com                 |                                                                                                                                                     |                    |          |  |
| Construction Manager                                                                                                   |                                                                                                                                                     |                    |          |  |
| Wright-Ryan Construction<br>10 Danforth Street<br>Portland, Maine 04101<br>207-773-3625<br>Wright-Ryan                 |                                                                                                                                                     |                    |          |  |
| CIVIL DETAILS                                                                                                          |                                                                                                                                                     |                    |          |  |
|                                                                                                                        |                                                                                                                                                     |                    |          |  |
| 2                                                                                                                      | CITY COMMENT                                                                                                                                        | RESPONSE           | 1/27/16  |  |
| 3                                                                                                                      | SITE PLAN PE                                                                                                                                        | RMITTING           | 12/11/15 |  |
| 4                                                                                                                      |                                                                                                                                                     |                    | 11/18/15 |  |
| o.                                                                                                                     | Revision/I                                                                                                                                          |                    | Date     |  |
| sign.                                                                                                                  | by:<br>JIM                                                                                                                                          | Checked by:<br>SJ  | В        |  |
| awn                                                                                                                    | <sup>by:</sup><br>JIM                                                                                                                               | Approved by:<br>SJ | В        |  |
| oject:                                                                                                                 |                                                                                                                                                     |                    |          |  |
| 41.06157                                                                                                               |                                                                                                                                                     |                    |          |  |
| C4                                                                                                                     |                                                                                                                                                     |                    |          |  |