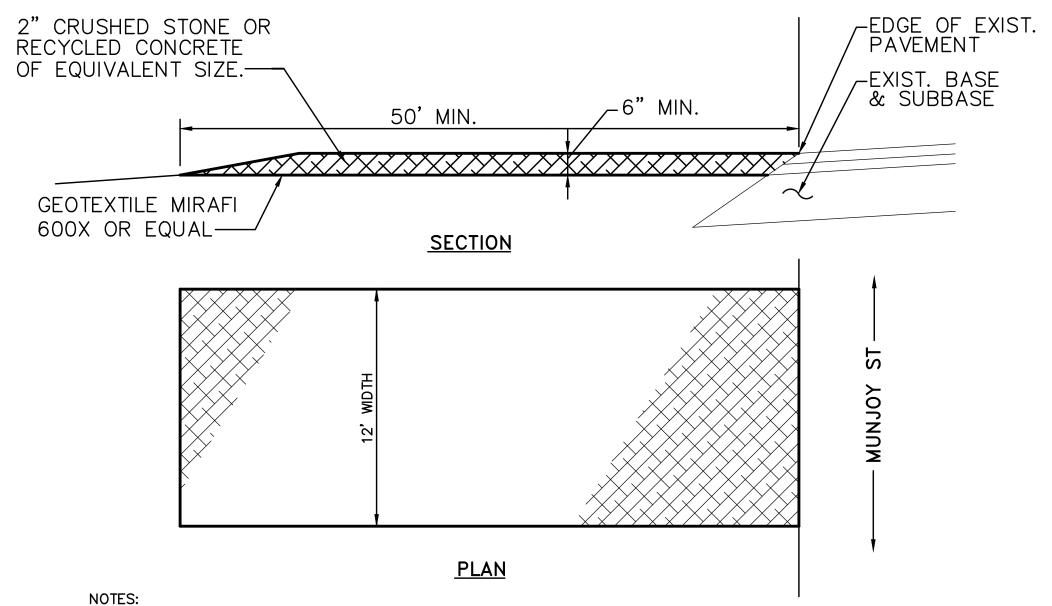

\\serverme\projects\2014\141.06157\Civil\Drawings\WorkingDrawings\141.06157\_C-1.dwg C-104 Jan 27,2016- 8:54am

1. MAINTAIN ENTRANCE IN A CONDITION THAT WILL PREVENT TRACKING OF SEDIMENT ONTO PUBLIC RIGHT OF WAY. IF WASHING IS REQUIRED PREVENT SEDIMENT FROM ENTERING WATERWAYS, DITCHES OR STORM DRAINS.

2. REMOVE STABILIZED CONSTRUCTION ENTRANCE TO FINISH ROAD CONSTRUCTION & PAVEMENT.

## STABILIZED CONSTRUCTION ENTRANCE

NOT TO SCALE

TYPICAL RETAINIING WALL DETAIL NOT TO SCALE

(MDEP STANDARD)-

| 65 Munjoy Street                                                                                                       |                                                                                                                                                     |                    |          |  |
|------------------------------------------------------------------------------------------------------------------------|-----------------------------------------------------------------------------------------------------------------------------------------------------|--------------------|----------|--|
| 65 MUNJOY STREET<br>PORTLAND, MAINE                                                                                    |                                                                                                                                                     |                    |          |  |
| )wner / Developer:                                                                                                     |                                                                                                                                                     |                    |          |  |
| Adams Apple, LLC<br>30 Danforth Street, Suite 213<br>Portland, Maine 04101<br>207-272-8550                             |                                                                                                                                                     |                    |          |  |
| Random Orbit, Inc.<br>30 Danforth Street, Suite 213<br>Portland, Maine 04101<br>207-712-0954                           |                                                                                                                                                     |                    |          |  |
| Consultants:                                                                                                           |                                                                                                                                                     |                    |          |  |
|                                                                                                                        |                                                                                                                                                     |                    |          |  |
|                                                                                                                        | Architect<br>Bild Architecture<br>30 Danforth Street, Suite 213<br>Portland, Maine 04101<br>207-408-0168                                            |                    |          |  |
|                                                                                                                        | Consulting, Inc.                                                                                                                                    |                    |          |  |
| ]                                                                                                                      | <u>Civil Engineer</u><br>Ransom Consulting, Inc.<br>400 Commercial Street, Suite 404<br>Portland, Maine 04101<br>207-772-2891                       |                    |          |  |
|                                                                                                                        | pbla<br>peter burke landscape architecture                                                                                                          |                    |          |  |
| Landscape Architect<br>Peter Burke landscape Architecture<br>34 Brown Street<br>Westbrook, Maine 04092<br>207-632-7372 |                                                                                                                                                     |                    |          |  |
|                                                                                                                        | <u>Surveyor</u><br>Owen Haskell, Inc.<br>390 Route One<br>Falmouth, Maine 04105<br>207-774-0424                                                     |                    |          |  |
| -                                                                                                                      | Structural Engineer                                                                                                                                 |                    |          |  |
|                                                                                                                        | SEI Shelley Engineering, Inc.<br>Structural Consultants<br>P.O. Box 1030<br>Gray, Maine 04039<br>Phone (207) 657-8031<br>www.ShelleyEngineering.com |                    |          |  |
| Geotechnical Engineer                                                                                                  |                                                                                                                                                     |                    |          |  |
| 145 LIGBON ST SUITE 601 IT3 PLEAGANT STREET<br>LEWISTON, ME 04240 ROCKLAND, ME 04841<br>Tol. (201) 8126 2312           |                                                                                                                                                     |                    |          |  |
| Tel: (201) 516-3313<br>Tel: (201) 318-1161<br>SUMMA<br>GEOENGINEERING SERVICES<br>WWW.summitgeoeng.com                 |                                                                                                                                                     |                    |          |  |
| Construction Manager                                                                                                   |                                                                                                                                                     |                    |          |  |
| Wright-Ryan Construction<br>10 Danforth Street<br>Portland, Maine 04101<br>207-773-3625<br>Wright-Ryan                 |                                                                                                                                                     |                    |          |  |
| CIVIL DETAILS                                                                                                          |                                                                                                                                                     |                    |          |  |
|                                                                                                                        |                                                                                                                                                     |                    |          |  |
| 2                                                                                                                      | CITY COMMENT                                                                                                                                        | RESPONSE           | 1/27/16  |  |
| 3                                                                                                                      | SITE PLAN PE                                                                                                                                        | RMITTING           | 12/11/15 |  |
| 4                                                                                                                      |                                                                                                                                                     |                    | 11/18/15 |  |
| o.                                                                                                                     | Revision/I                                                                                                                                          |                    | Date     |  |
| sign.                                                                                                                  | by:<br>JIM                                                                                                                                          | Checked by:<br>SJ  | В        |  |
| awn                                                                                                                    | <sup>by:</sup><br>JIM                                                                                                                               | Approved by:<br>SJ | В        |  |
| oject:                                                                                                                 |                                                                                                                                                     |                    |          |  |
| 41.06157                                                                                                               |                                                                                                                                                     |                    |          |  |
| C4                                                                                                                     |                                                                                                                                                     |                    |          |  |