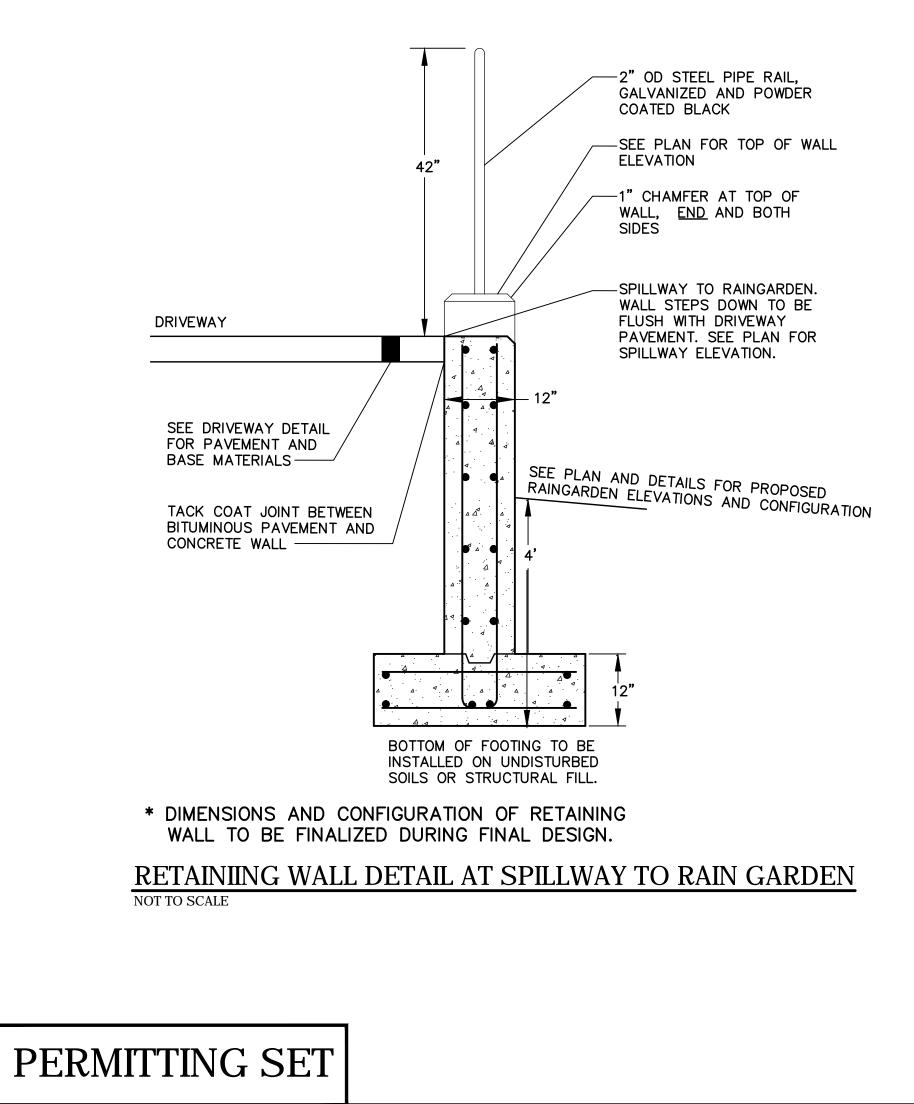

## STABILIZED CONSTRUCTION ENTRANCE

NOT TO SCALE

TYPICAL RETAINIING WALL DETAIL NOT TO SCALE

(MDEP STANDARD)-

| 65 Munjoy Street                                                                                                       |                                                                                                                                                     |                    |          |  |
|------------------------------------------------------------------------------------------------------------------------|-----------------------------------------------------------------------------------------------------------------------------------------------------|--------------------|----------|--|
| 65 MUNJOY STREET<br>PORTLAND, MAINE                                                                                    |                                                                                                                                                     |                    |          |  |
| )wner / Developer:                                                                                                     |                                                                                                                                                     |                    |          |  |
| Adams Apple, LLC<br>30 Danforth Street, Suite 213<br>Portland, Maine 04101<br>207-272-8550                             |                                                                                                                                                     |                    |          |  |
| Random Orbit, Inc.<br>30 Danforth Street, Suite 213<br>Portland, Maine 04101<br>207-712-0954                           |                                                                                                                                                     |                    |          |  |
| Consultants:                                                                                                           |                                                                                                                                                     |                    |          |  |
|                                                                                                                        |                                                                                                                                                     |                    |          |  |
|                                                                                                                        | Architect<br>Bild Architecture<br>30 Danforth Street, Suite 213<br>Portland, Maine 04101<br>207-408-0168                                            |                    |          |  |
|                                                                                                                        | Consulting, Inc.                                                                                                                                    |                    |          |  |
| ]                                                                                                                      | <u>Civil Engineer</u><br>Ransom Consulting, Inc.<br>400 Commercial Street, Suite 404<br>Portland, Maine 04101<br>207-772-2891                       |                    |          |  |
|                                                                                                                        | pbla<br>peter burke landscape architecture                                                                                                          |                    |          |  |
| Landscape Architect<br>Peter Burke landscape Architecture<br>34 Brown Street<br>Westbrook, Maine 04092<br>207-632-7372 |                                                                                                                                                     |                    |          |  |
|                                                                                                                        | <u>Surveyor</u><br>Owen Haskell, Inc.<br>390 Route One<br>Falmouth, Maine 04105<br>207-774-0424                                                     |                    |          |  |
| -                                                                                                                      | Structural Engineer                                                                                                                                 |                    |          |  |
|                                                                                                                        | SEI Shelley Engineering, Inc.<br>Structural Consultants<br>P.O. Box 1030<br>Gray, Maine 04039<br>Phone (207) 657-8031<br>www.ShelleyEngineering.com |                    |          |  |
| Geotechnical Engineer                                                                                                  |                                                                                                                                                     |                    |          |  |
| 145 LIGBON ST SUITE 601 IT3 PLEAGANT STREET<br>LEWISTON, ME 04240 ROCKLAND, ME 04841<br>Tol. (201) 8126 2312           |                                                                                                                                                     |                    |          |  |
| Tel: (201) 516-3313<br>Tel: (201) 318-1161<br>SUMMA<br>GEOENGINEERING SERVICES<br>WWW.summitgeoeng.com                 |                                                                                                                                                     |                    |          |  |
| Construction Manager                                                                                                   |                                                                                                                                                     |                    |          |  |
| Wright-Ryan Construction<br>10 Danforth Street<br>Portland, Maine 04101<br>207-773-3625<br>Wright-Ryan                 |                                                                                                                                                     |                    |          |  |
| CIVIL DETAILS                                                                                                          |                                                                                                                                                     |                    |          |  |
|                                                                                                                        |                                                                                                                                                     |                    |          |  |
| 2                                                                                                                      | CITY COMMENT                                                                                                                                        | RESPONSE           | 1/27/16  |  |
| 3                                                                                                                      | SITE PLAN PE                                                                                                                                        | RMITTING           | 12/11/15 |  |
| 4                                                                                                                      |                                                                                                                                                     |                    | 11/18/15 |  |
| o.                                                                                                                     | Revision/I                                                                                                                                          |                    | Date     |  |
| sign.                                                                                                                  | by:<br>JIM                                                                                                                                          | Checked by:<br>SJ  | В        |  |
| awn                                                                                                                    | <sup>by:</sup><br>JIM                                                                                                                               | Approved by:<br>SJ | В        |  |
| oject:                                                                                                                 |                                                                                                                                                     |                    |          |  |
| 41.06157                                                                                                               |                                                                                                                                                     |                    |          |  |
| C4                                                                                                                     |                                                                                                                                                     |                    |          |  |