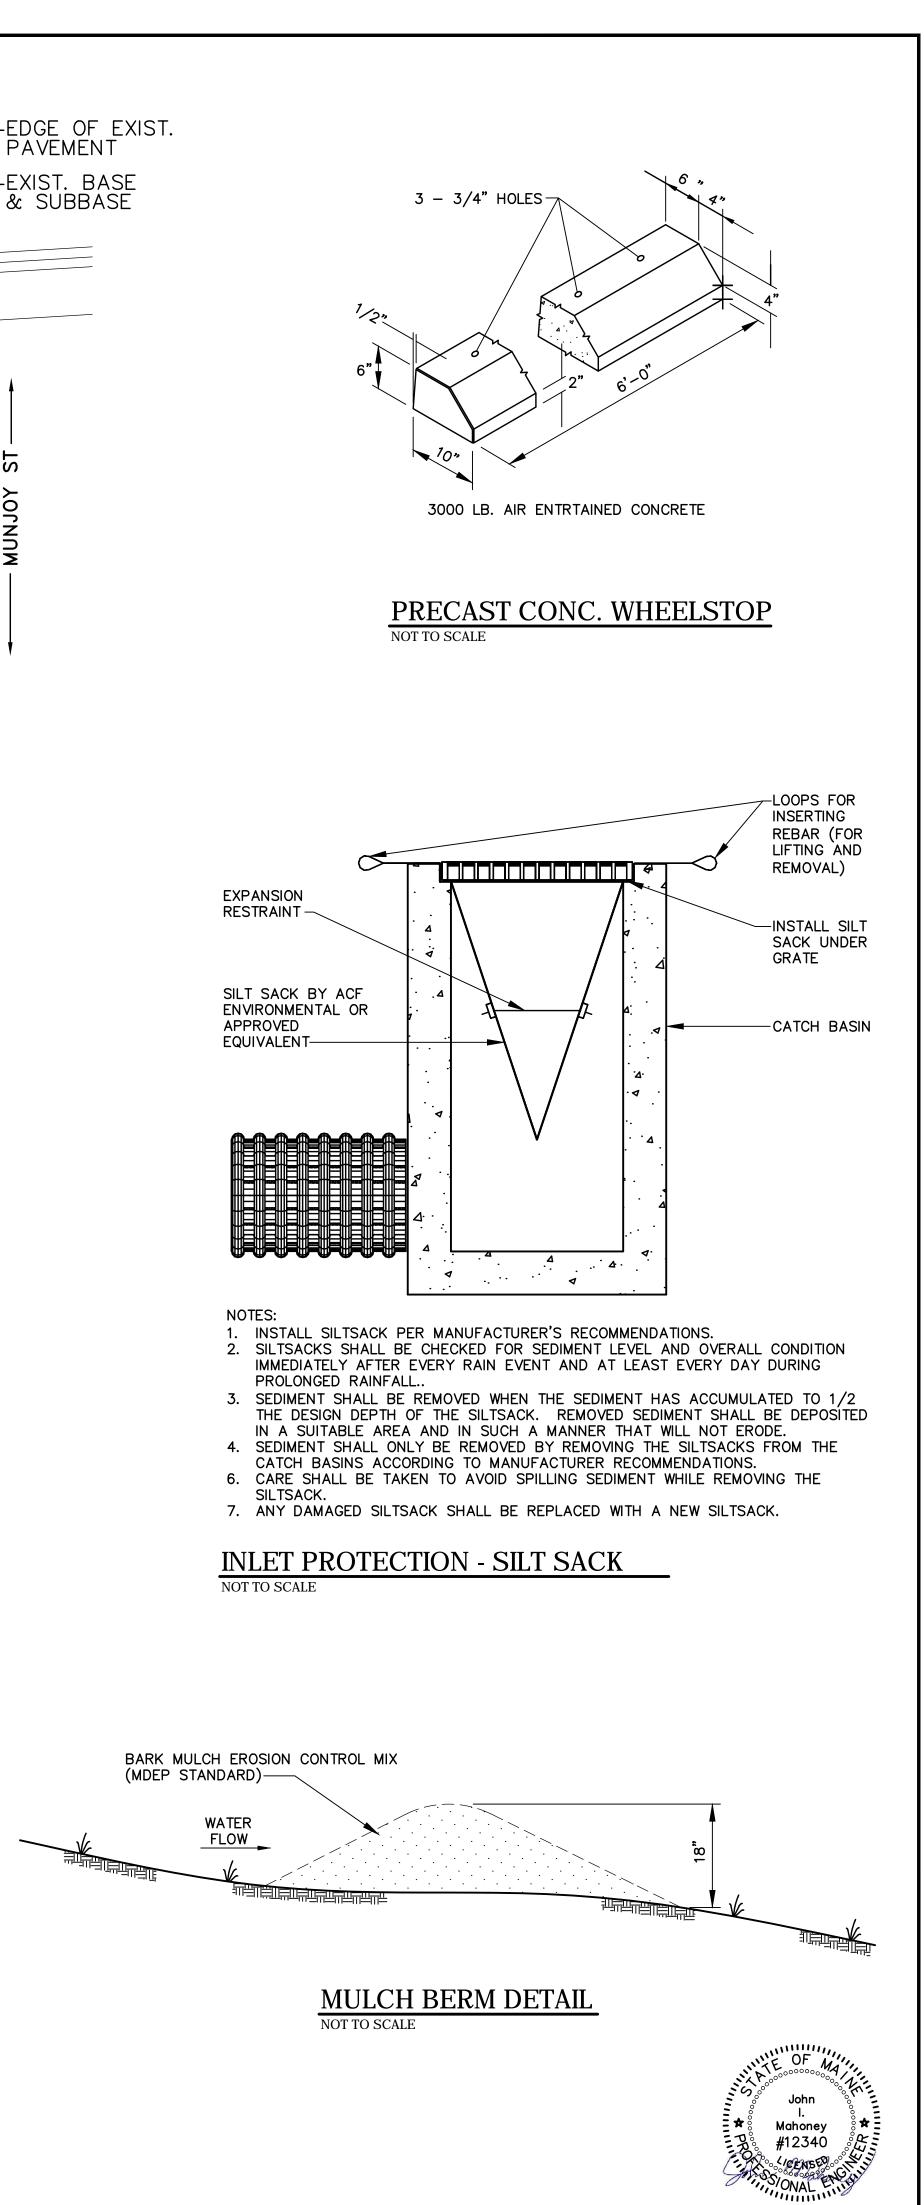

\\serverme\projects\2014\141.06157\Civil\Drawings\WorkingDrawings\141.06157\_C-1.dwg C-104 Jan 27,2016- 8:54am



1. MAINTAIN ENTRANCE IN A CONDITION THAT WILL PREVENT TRACKING OF SEDIMENT ONTO PUBLIC RIGHT OF WAY. IF WASHING IS REQUIRED PREVENT SEDIMENT FROM ENTERING WATERWAYS, DITCHES OR STORM DRAINS.

2. REMOVE STABILIZED CONSTRUCTION ENTRANCE TO FINISH ROAD CONSTRUCTION & PAVEMENT.

## STABILIZED CONSTRUCTION ENTRANCE

NOT TO SCALE



TYPICAL RETAINIING WALL DETAIL NOT TO SCALE



(MDEP STANDARD)-



| 65 Munjoy Street                                                                                                       |                                                                                                                                                     |                    |          |  |
|------------------------------------------------------------------------------------------------------------------------|-----------------------------------------------------------------------------------------------------------------------------------------------------|--------------------|----------|--|
| 65 MUNJOY STREET<br>PORTLAND, MAINE                                                                                    |