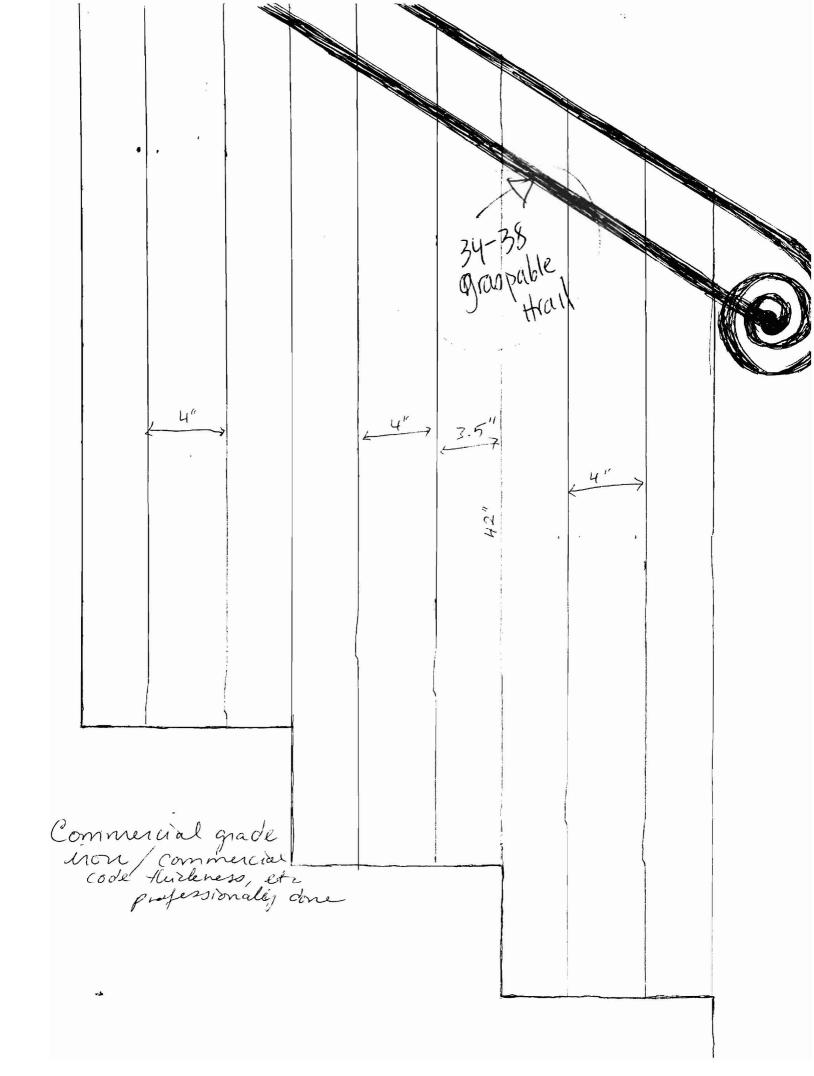

## PECTION

Permit Number: 061819

| <del></del>                                       |                                        |                                    |
|---------------------------------------------------|----------------------------------------|------------------------------------|
| This is to certify thatLABRECK TRAVIS             | M & A LIA A LINDSK JTS/TBD             |                                    |
| has permission toAlterations to existing          | stairs                                 | PERMIT ISSUED                      |
| AT 87 MUNJOY ST                                   |                                        | )1                                 |
| provided that the person or pers                  |                                        | permit shalfcomply With all        |
| of the provisions of the Statute                  | s of the and of the ances of the       | City of Portland regulating        |
| the construction, maintenance at this department. | and use of buildings and sectures, and | OIL THE CHANDING THE PURTLANDING   |
|                                                   | N fication inspect n must              |                                    |
| Apply to Public Works for street line             | g and was n permit on procusal A       | certificate of occupancy must be   |
| and grade if nature of work requires              | bare this adding or the thereon pro    | ocured by owner before this build- |