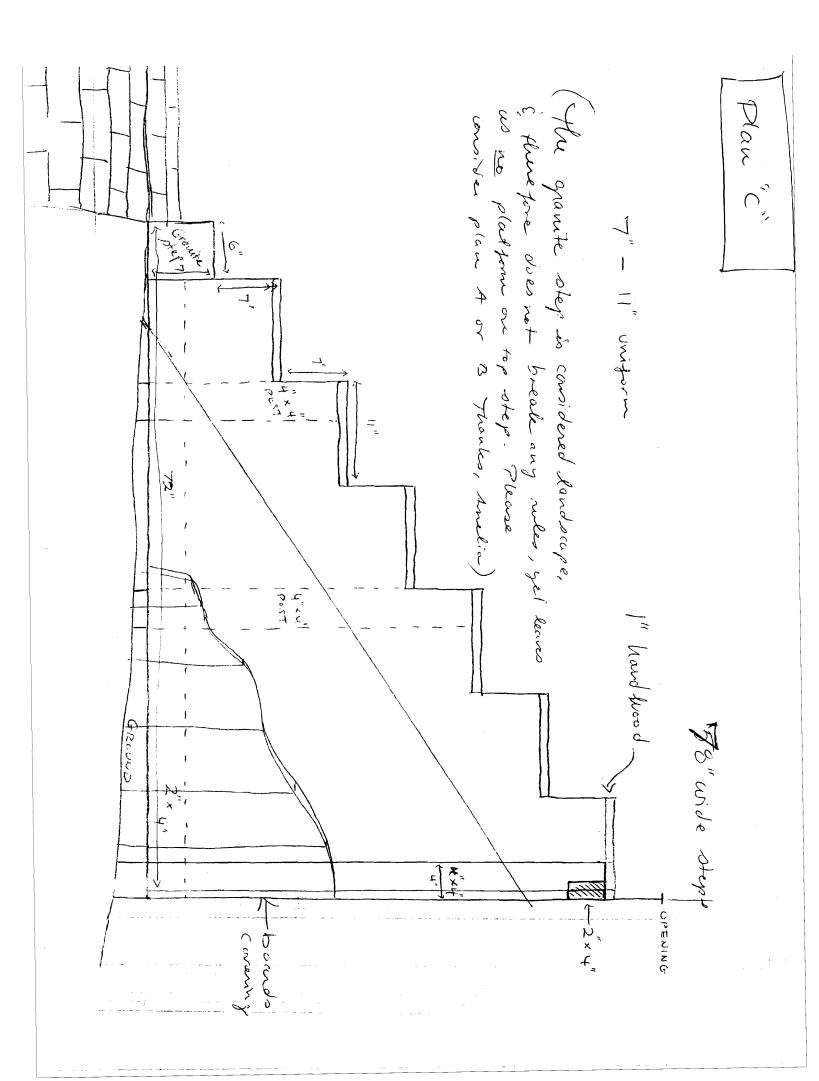

## PECTION

Permit Number: 061819

| <del></del>                                       |                                        |                                    |
|---------------------------------------------------|----------------------------------------|------------------------------------|
| This is to certify thatLABRECK TRAVIS             | M & A LIA A LINDSK JTS/TBD             |                                    |
| has permission toAlterations to existing          | stairs                                 | PERMIT ISSUED                      |
| AT 87 MUNJOY ST                                   |                                        | )1                                 |
| provided that the person or pers                  |                                        | permit shalfcomply With all        |
| of the provisions of the Statute                  | s of the and of the ances of the       | City of Portland regulating        |
| the construction, maintenance at this department. | and use of buildings and sectures, and | OIL THE CHANDING THE PURTLANDING   |
|                                                   | N fication inspect n must              |                                    |
| Apply to Public Works for street line             | g and was n permit on procusal A       | certificate of occupancy must be   |
| and grade if nature of work requires              | bare this adding or the thereon pro    | ocured by owner before this build- |