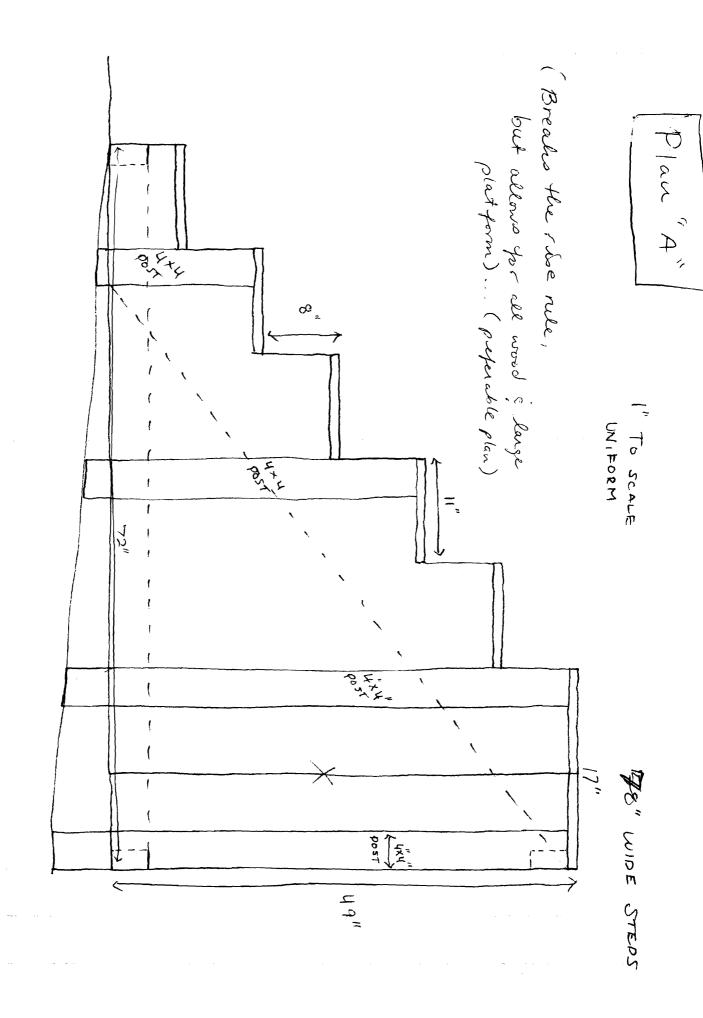

## PECTION

Permit Number: 061819

| <del></del>                                       |                                        |                                    |
|---------------------------------------------------|----------------------------------------|------------------------------------|
| This is to certify thatLABRECK TRAVIS             | M & A LIA A LINDSK JTS/TBD             |                                    |
| has permission toAlterations to existing          | stairs                                 | PERMIT ISSUED                      |
| AT 87 MUNJOY ST                                   |                                        | )1                                 |
| provided that the person or pers                  |                                        | permit shalfcomply With all        |
| of the provisions of the Statute                  | s of the and of the ances of the       | City of Portland regulating        |
| the construction, maintenance at this department. | and use of buildings and sectures, and | OIL THE CHANDING THE PURTLANDING   |
|                                                   | N fication inspect n must              |                                    |
| Apply to Public Works for street line             | g and was n permit on procusal A       | certificate of occupancy must be   |
| and grade if nature of work requires              | bare this adding or the thereon pro    | ocured by owner before this build- |