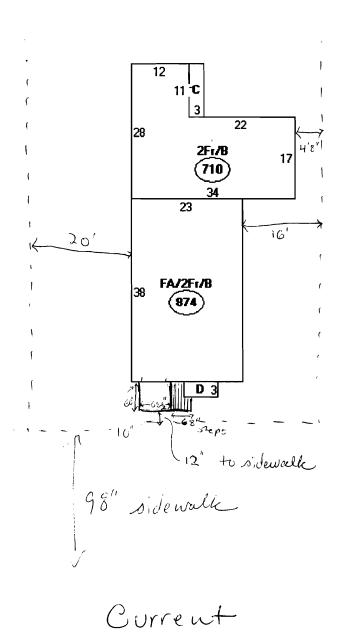

## PECTION

Permit Number: 061819

| <del></del>                                       |                                        |                                    |
|---------------------------------------------------|----------------------------------------|------------------------------------|
| This is to certify thatLABRECK TRAVIS             | M & A LIA A LINDSK JTS/TBD             |                                    |
| has permission toAlterations to existing          | stairs                                 | PERMIT ISSUED                      |
| AT 87 MUNJOY ST                                   |                                        | )1                                 |
| provided that the person or pers                  |                                        | permit shalfcomply With all        |
| of the provisions of the Statute                  | s of the and of the ances of the       | City of Portland regulating        |
| the construction, maintenance at this department. | and use of buildings and sectures, and | OIL THE CHANDING THE PURTLANDING   |
|                                                   | N fication inspect n must              |                                    |
| Apply to Public Works for street line             | g and was n permit on procusal A       | certificate of occupancy must be   |
| and grade if nature of work requires              | bare this adding or the thereon pro    | ocured by owner before this build- |