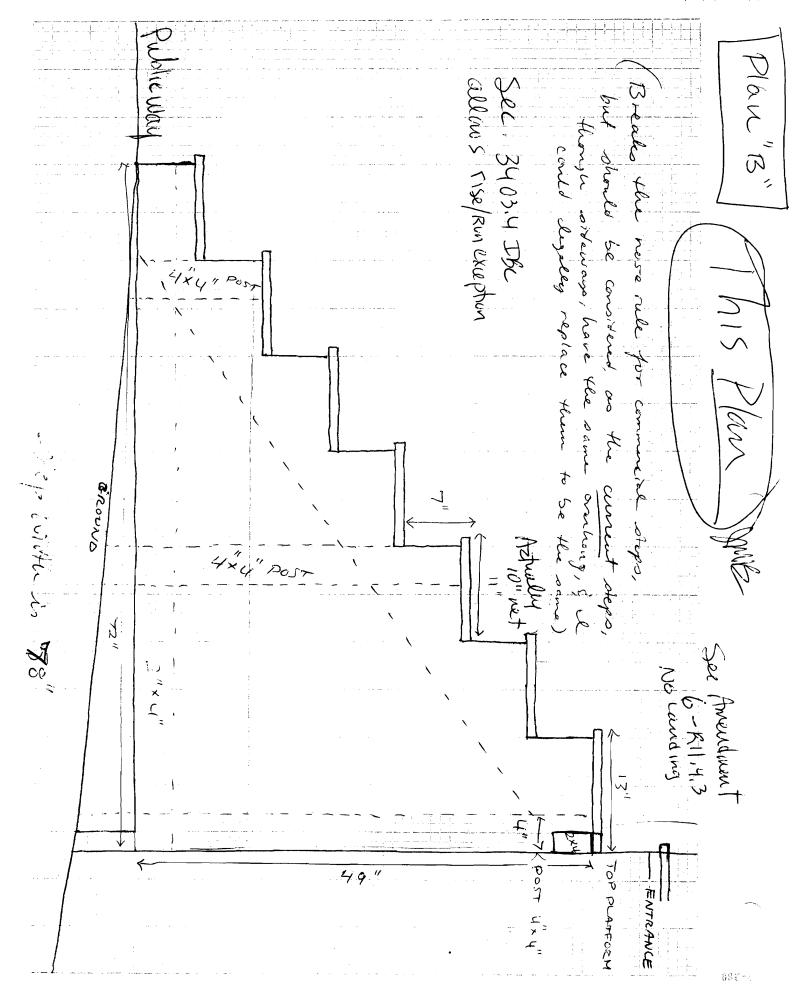

## PECTION

Permit Number: 061819

| <del></del>                                       |                                        |                                    |
|---------------------------------------------------|----------------------------------------|------------------------------------|
| This is to certify thatLABRECK TRAVIS             | M & A LIA A LINDSK JTS/TBD             |                                    |
| has permission toAlterations to existing          | stairs                                 | PERMIT ISSUED                      |
| AT 87 MUNJOY ST                                   |                                        | )1                                 |
| provided that the person or pers                  |                                        | permit shalfcomply With all        |
| of the provisions of the Statute                  | s of the and of the ances of the       | City of Portland regulating        |
| the construction, maintenance at this department. | and use of buildings and sectures, and | OIL THE CHANDING THE PURTLANDING   |
|                                                   | N fication inspect n must              |                                    |
| Apply to Public Works for street line             | g and was n permit on procusal A       | certificate of occupancy must be   |
| and grade if nature of work requires              | bare this adding or the thereon pro    | ocured by owner before this build- |