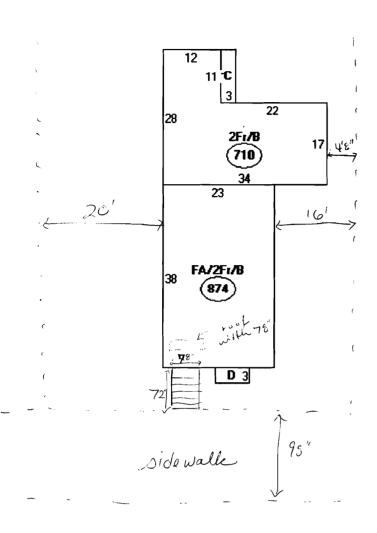

## PECTION

Permit Number: 061819

| <del></del>                                       |                                        |                                    |
|---------------------------------------------------|----------------------------------------|------------------------------------|
| This is to certify thatLABRECK TRAVIS             | M & A LIA A LINDSK JTS/TBD             |                                    |
| has permission toAlterations to existing          | stairs                                 | PERMIT ISSUED                      |
| AT 87 MUNJOY ST                                   |                                        | )1                                 |
| provided that the person or pers                  |                                        | permit shalfcomply With all        |
| of the provisions of the Statute                  | s of the and of the ances of the       | City of Portland regulating        |
| the construction, maintenance at this department. | and use of buildings and sectures, and | OIL THE CHANDING THE PURTLANDING   |
|                                                   | N fication inspect n must              |                                    |
| Apply to Public Works for street line             | g and was n permit on procusal A       | certificate of occupancy must be   |
| and grade if nature of work requires              | bare this adding or the thereon pro    | ocured by owner before this build- |