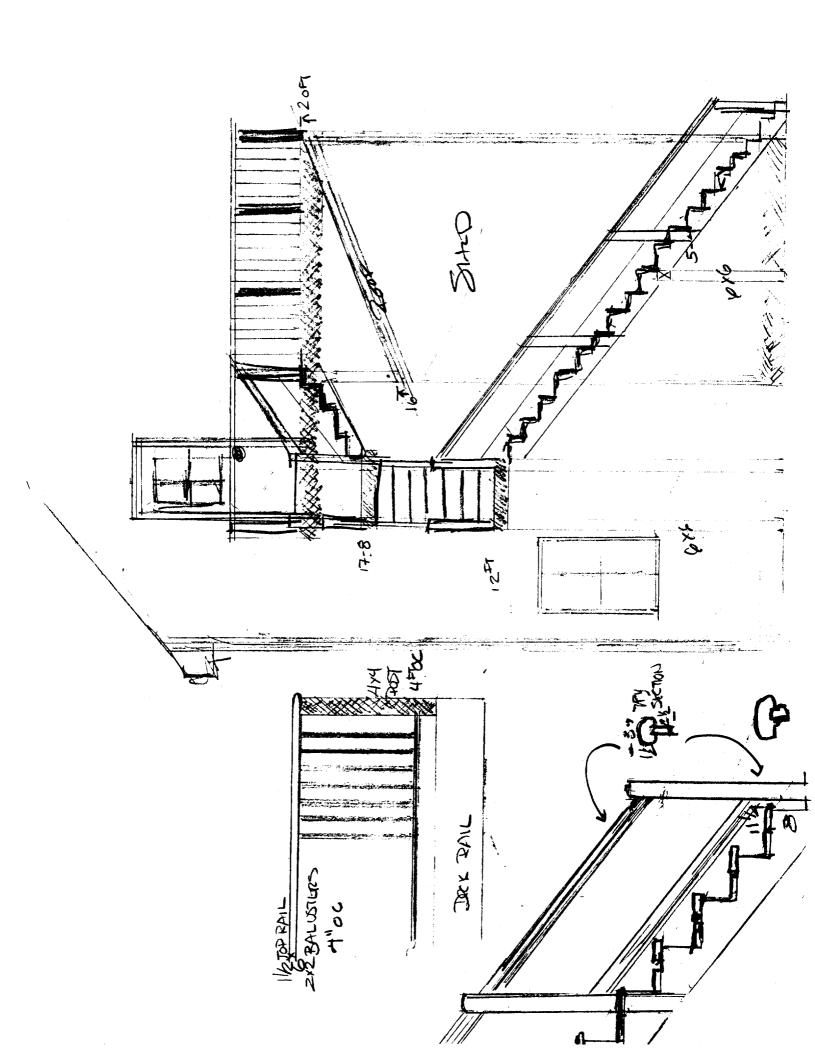

| City of Portland, Maine - Buil                                                                                                                                                                      | ding or Use Permit         |             | Permit No: | Date Applied For:                   | CBL:                   |                     |  |  |  |  |
|-----------------------------------------------------------------------------------------------------------------------------------------------------------------------------------------------------|----------------------------|-------------|------------|-------------------------------------|------------------------|---------------------|--|--|--|--|
| <b>389</b> Congress Street, 04101 Tel: (2)                                                                                                                                                          | 0                          | 4-871       | 5 05-0747  | 06/10/2005                          | 003 L00300C            |                     |  |  |  |  |
| Location of Construction:                                                                                                                                                                           | Owner Name:                |             |            | Owner Address:                      | Phone:                 |                     |  |  |  |  |
| 94 Beckett St                                                                                                                                                                                       | Scott Stanley J &          |             |            |                                     |                        |                     |  |  |  |  |
| Business Name:                                                                                                                                                                                      | Contractor Name:           |             |            | 21 Dudley St<br>Contractor Address: |                        | Phone               |  |  |  |  |
|                                                                                                                                                                                                     | Michael Dube               |             |            | 9 spring st Brunsw                  | vick                   | (207) 798-4738      |  |  |  |  |
| Lessee/Buyer's Name                                                                                                                                                                                 | Phone:                     |             |            | Permit Type:                        |                        |                     |  |  |  |  |
|                                                                                                                                                                                                     |                            |             |            | Additions - Comn                    | nercial                |                     |  |  |  |  |
| 'roposed Use:                                                                                                                                                                                       |                            |             | Propos     | d Project Description               | :                      |                     |  |  |  |  |
| Residential 3 unit repair / replacemen                                                                                                                                                              | t of fire escape, door, wi | indow       | -          | v i                                 | ire escape, door, wir  | dow and deck        |  |  |  |  |
| and deck                                                                                                                                                                                            | or me escape, as or,       |             | ropu       | ,                                   |                        |                     |  |  |  |  |
|                                                                                                                                                                                                     |                            |             |            |                                     |                        |                     |  |  |  |  |
|                                                                                                                                                                                                     |                            |             |            |                                     |                        |                     |  |  |  |  |
|                                                                                                                                                                                                     |                            |             |            |                                     |                        |                     |  |  |  |  |
| Donte Zoning Status: A                                                                                                                                                                              | pproved with Condition     | Dor         |            | Marge Schmucka                      | al Approval D          | ate: 06/23/2005     |  |  |  |  |
|                                                                                                                                                                                                     |                            |             |            | e                                   |                        |                     |  |  |  |  |
| <b>Note:</b> 7/12/05 Mike N gave back to building codes - rear lot line a                                                                                                                           |                            |             |            | minimum necessar                    | y to meet fire &       | Ok to Issue:        |  |  |  |  |
| e e                                                                                                                                                                                                 |                            |             |            |                                     | 11.1.1                 |                     |  |  |  |  |
| 1) This is NOT an approval for <b>an</b> ac<br>not limited to items such as stoves                                                                                                                  |                            |             |            |                                     |                        | nt including, but   |  |  |  |  |
| 2) Separate permits shall be required                                                                                                                                                               | for future decks, sheds,   | pools, a    | nd/or g    | arages.                             |                        |                     |  |  |  |  |
| 3) This property shall remain a three application for review and approv                                                                                                                             |                            | ondomini    | um dw      | elling. Any change                  | of use shall require a | a separate permit   |  |  |  |  |
| 4) This permit is being approved on work.                                                                                                                                                           | he basis of plans submi    | tted. Any   | y devia    | tions shall require a               | separate approval b    | efore starting that |  |  |  |  |
| <b>Dept:</b> Building <b>Status:</b> A                                                                                                                                                              | pproved with Condition     | s Rev       | viewer:    | Mike Nugent                         | Approval D             | ate: 07/13/2005     |  |  |  |  |
| Note:                                                                                                                                                                                               |                            |             |            | 0                                   |                        | Ok to Issue:        |  |  |  |  |
| 1) The net tread is allowed at 10.75 i                                                                                                                                                              | nches to make the struct   | ture fit or | the lo     | . Per MJN                           |                        |                     |  |  |  |  |
| <ul><li>2) All Guards Must be 42 inches with openings less than 4 inches with graspable rails on both sides that are between 34 inches and 38 inches above the leading edge of the tread.</li></ul> |                            |             |            |                                     |                        |                     |  |  |  |  |
| Dept: Fire Status: A                                                                                                                                                                                | pproved                    | Rev         | viewer     | Jay Kelley                          | Approval D             | ate: 06/28/2005     |  |  |  |  |
| Note:                                                                                                                                                                                               |                            |             |            | -                                   |                        | Ok to Issue:        |  |  |  |  |
| 1) Build to current specifications and                                                                                                                                                              | codes.                     |             |            |                                     |                        |                     |  |  |  |  |
|                                                                                                                                                                                                     |                            |             |            |                                     |                        |                     |  |  |  |  |

## Clara Chisholm Condominium Association 94 Beckett Street Portland, Maine 04101

April 27,2005

Office of Building Inspection City of Portland City Hall Portland, Maine

Dear Sir or Madame,

This letter is to confirm that all three owners of units in the Clara Chisholm Condominium Association are hereby submitting an application for a Building Permit to replace the fire escape (used only by Unit C on the third floor) and to build a deck over the existing shed.

We are in agreement that the deck will become common space of the condominium for all three owners to use according to a mutually agreed schedule and/or arrangement.

The Condominium Association will enter into a contract with a builder to do this construction work.