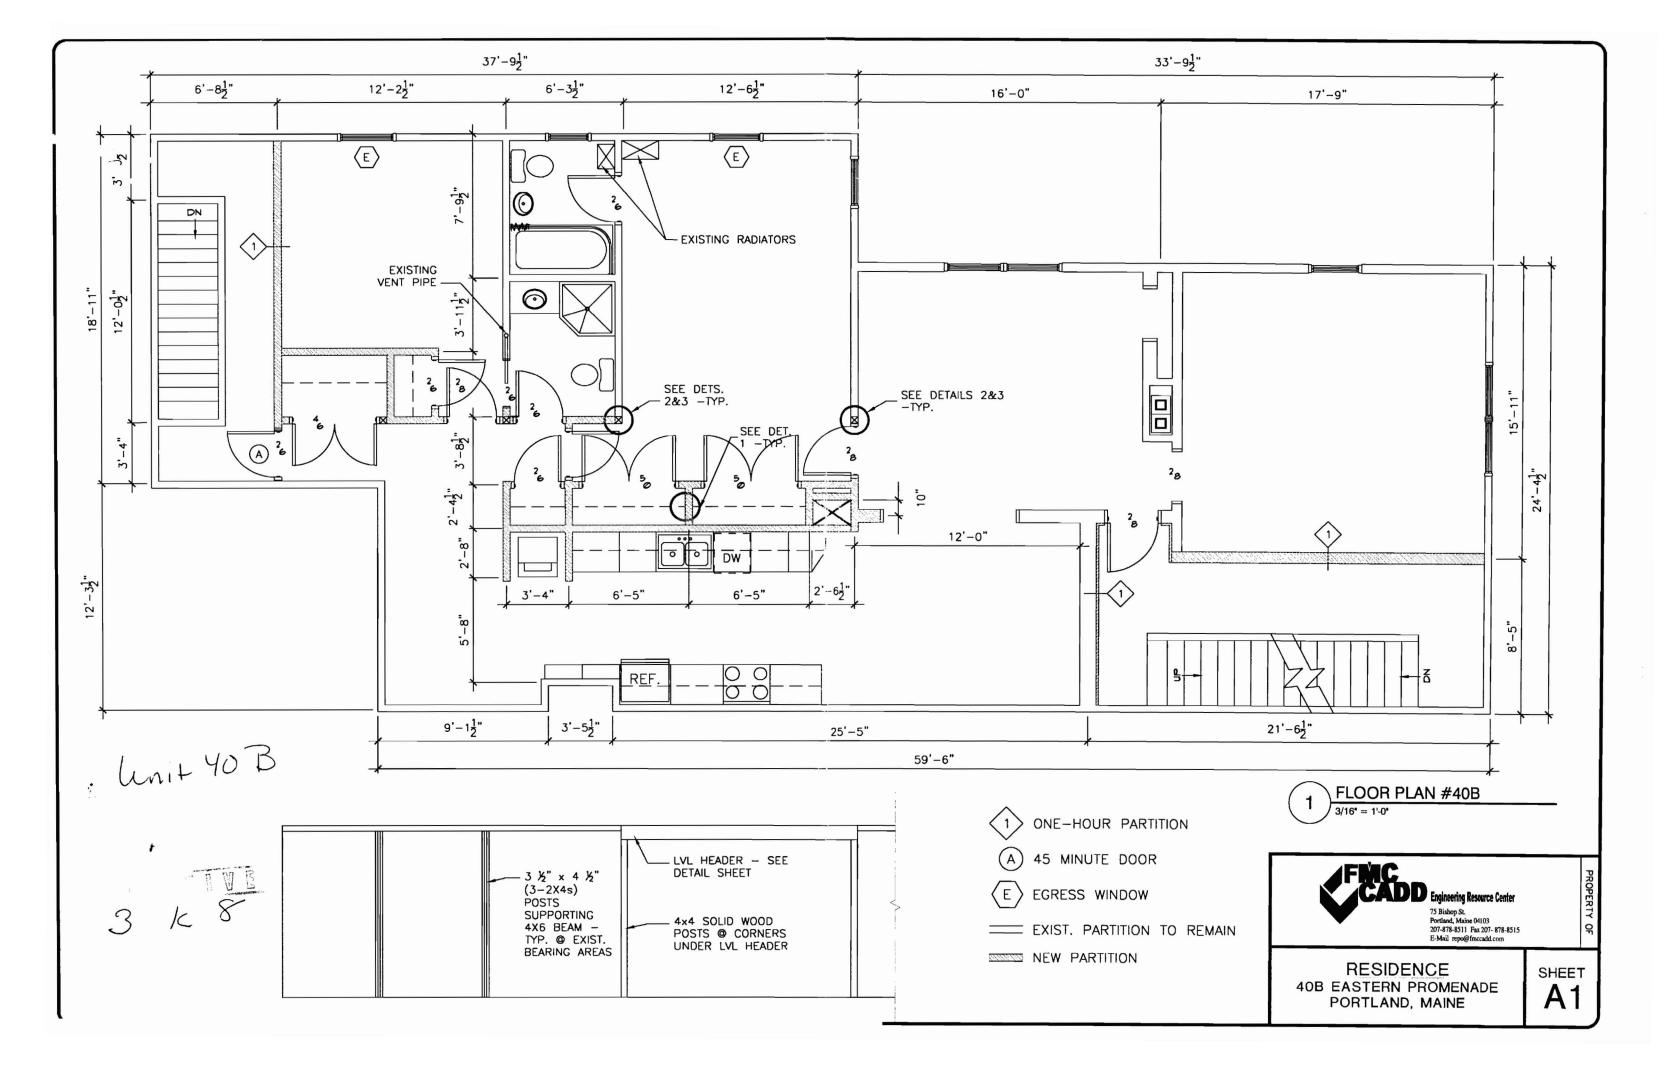

## **GENERAL\_NOTES**

1 1/2" = 1'-0"

- 1. PATCH AND REPAIR EXISTING PLASTER AS REQUIRED FOR PAINTED FINISH CARRY SKIM COAT TO NEAREST WALL INTERSECTION OR INSIDE CORNER
- 2, FINISH NEW GWB W/THREE (3) COATS JOINT COMPOUND FOR PAINTED FINISH
- 3. ALL INTERIOR WALLS, CELINGS AND TRIM TO BE PRIMED AND PAINTED (2 COATS FINISH)
- 4. HARDWOOD FLOORS TO BE REFINISHED
- 5, COMPLY WITH BOCA 1999 FOR RATINGS
- 6, GYPSUM BOARD: TYPE X FC @ RATED PARTITIONS AND ASSEMBLIES (WALL TYPE 1)
- 7. EGRESS WINDOWS IN EACH BEDROOM 5.7 SF CLEAR OPENING