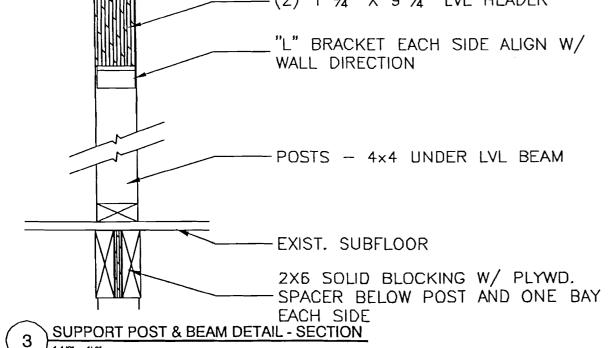

## **GENERAL\_NOTES**

1 1/2" = 1'-0"

- 1. PATCH AND REPAIR EXISTING PLASTER AS REQUIRED FOR PAINTED FINISH CARRY SKIM COAT TO NEAREST WALL INTERSECTION OR INSIDE CORNER
- 2, FINISH NEW GWB W/THREE (3) COATS JOINT COMPOUND FOR PAINTED FINISH
- 3. ALL INTERIOR WALLS, CELINGS AND TRIM TO BE PRIMED AND PAINTED (2 COATS FINISH)
- 4. HARDWOOD FLOORS TO BE REFINISHED
- 5, COMPLY WITH BOCA 1999 FOR RATINGS
- 6, GYPSUM BOARD: TYPE X FC @ RATED PARTITIONS AND ASSEMBLIES (WALL TYPE 1)
- 7. EGRESS WINDOWS IN EACH BEDROOM 5.7 SF CLEAR OPENING