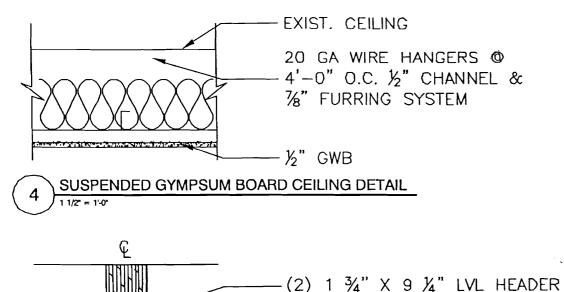

## **GENERAL\_NOTES**

1 1/2" = 1'-0"

- 1. PATCH AND REPAIR EXISTING PLASTER AS REQUIRED FOR PAINTED FINISH CARRY SKIM COAT TO NEAREST WALL INTERSECTION OR INSIDE CORNER
- 2, FINISH NEW GWB W/THREE (3) COATS JOINT COMPOUND FOR PAINTED FINISH
- 3. ALL INTERIOR WALLS, CELINGS AND TRIM TO BE PRIMED AND PAINTED (2 COATS FINISH)
- 4. HARDWOOD FLOORS TO BE REFINISHED
- 5, COMPLY WITH BOCA 1999 FOR RATINGS
- 6, GYPSUM BOARD: TYPE X FC @ RATED PARTITIONS AND ASSEMBLIES (WALL TYPE 1)
- 7. EGRESS WINDOWS IN EACH BEDROOM 5.7 SF CLEAR OPENING