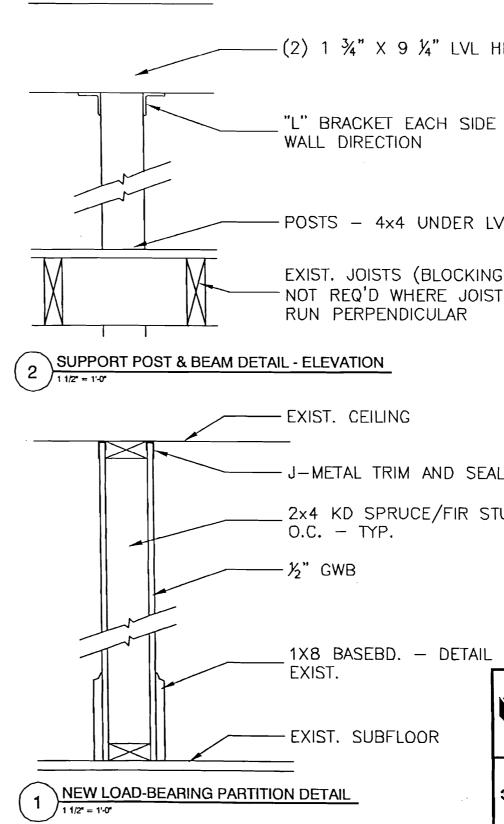

## **GENERAL\_NOTES**

1 1/2" = 1'-0"

- 1. PATCH AND REPAIR EXISTING PLASTER AS REQUIRED FOR PAINTED FINISH CARRY SKIM COAT TO NEAREST WALL INTERSECTION OR INSIDE CORNER
- 2, FINISH NEW GWB W/THREE (3) COATS JOINT COMPOUND FOR PAINTED FINISH
- 3. ALL INTERIOR WALLS, CELINGS AND TRIM TO BE PRIMED AND PAINTED (2 COATS FINISH)
- 4. HARDWOOD FLOORS TO BE REFINISHED
- 5, COMPLY WITH BOCA 1999 FOR RATINGS
- 6, GYPSUM BOARD: TYPE X FC @ RATED PARTITIONS AND ASSEMBLIES (WALL TYPE 1)
- 7. EGRESS WINDOWS IN EACH BEDROOM 5.7 SF CLEAR OPENING

| 9 | ¥4" | LVL | HÉADER |
|---|-----|-----|--------|
|   |     |     |        |

"L" BRACKET EACH SIDE ALIGN W/

POSTS - 4x4 UNDER LVL BEAM

J-METAL TRIM AND SEALANT -TYP.

2x4 KD SPRUCE/FIR STUD @ 16"

1X8 BASEBD. - DETAIL SIM. TO