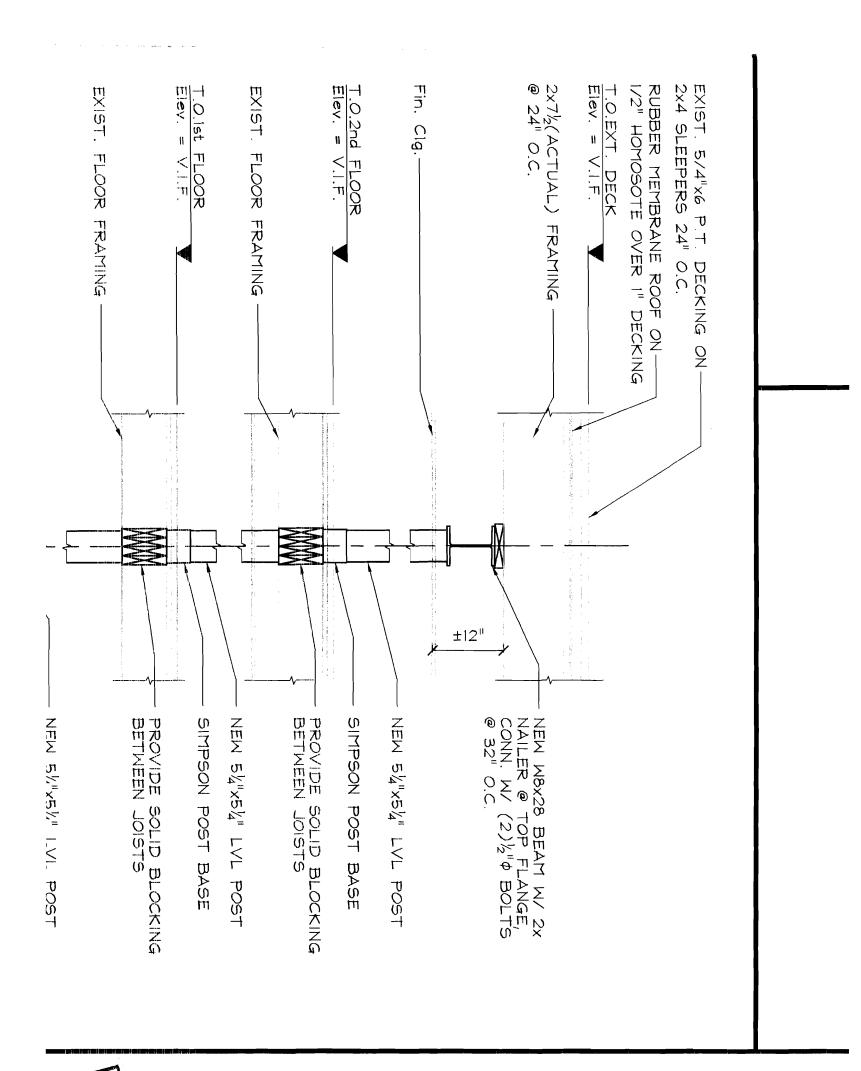

# RT. FIRST FLOOR FRAMING PLAN

Reproduction of this document without the written consent of Shelley Engineering. Inc. is prohibit

SCALE: 1/8 = 1.0

PART. SECOND FLOOR FRAMING PLAN
Scale: 1/8" = 1'0"