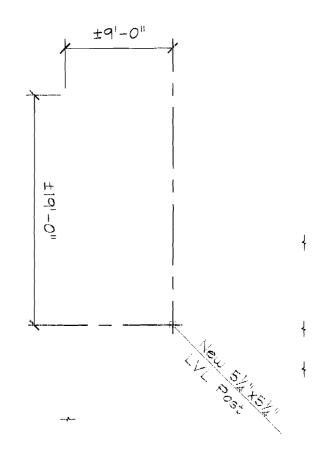

Ting, Inc.

D.0

98 !

is in the state of 
## PART. BASEMENT PLAN CALE: 1/8" = 1'-0"