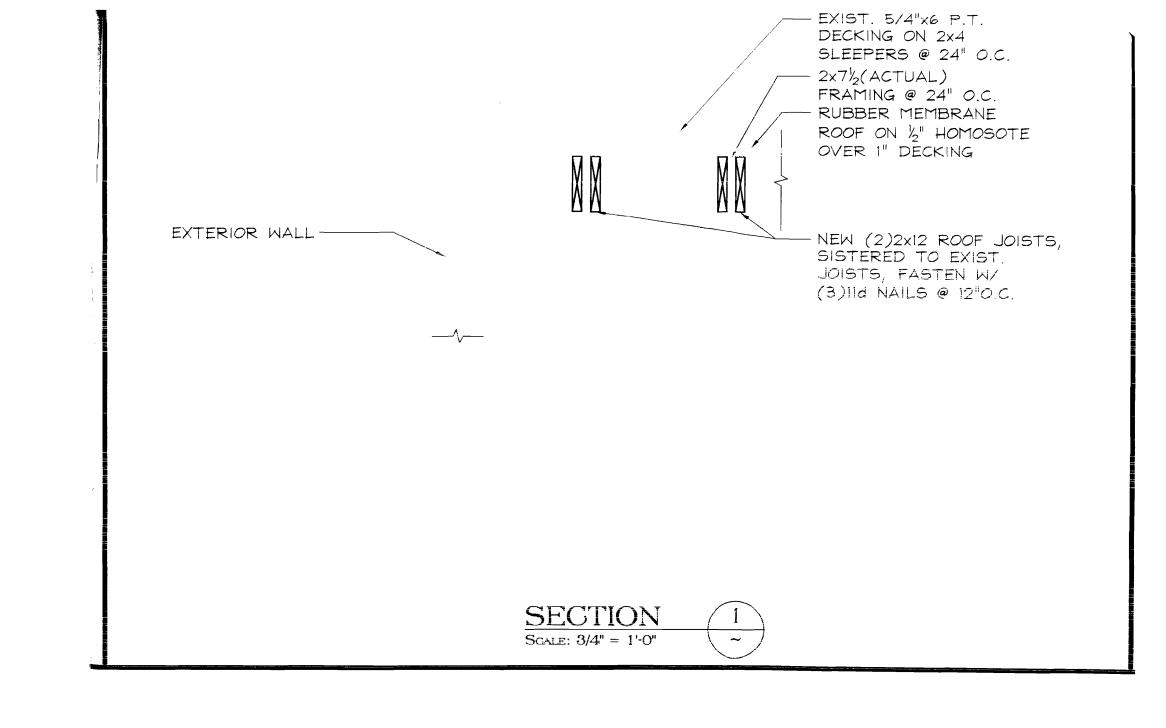

### STRUCTURAL DESIGN CRITERIA:

1. BUILDING CODE:

BOCA '99

2. DESIGN FLAT ROOF SNOW LOADS: 42 psf

3. DESIGN DECK LOADS:

40 psf