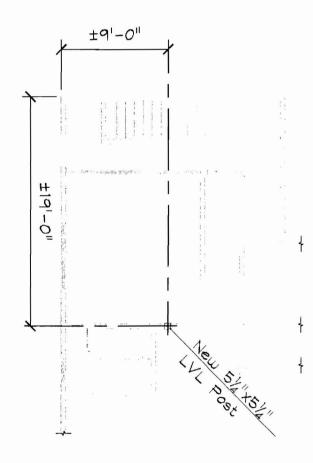

# RT. FIRST FLOOR FRAMING PLAN

Reproduction of this document without the written consent of Shelley Engineering. Inc. is prohibit

SCALE: 1/8 = 1.0

PART. SECOND FLOOR FRAMING PLAN
Scale: 1/8" = 1'0"