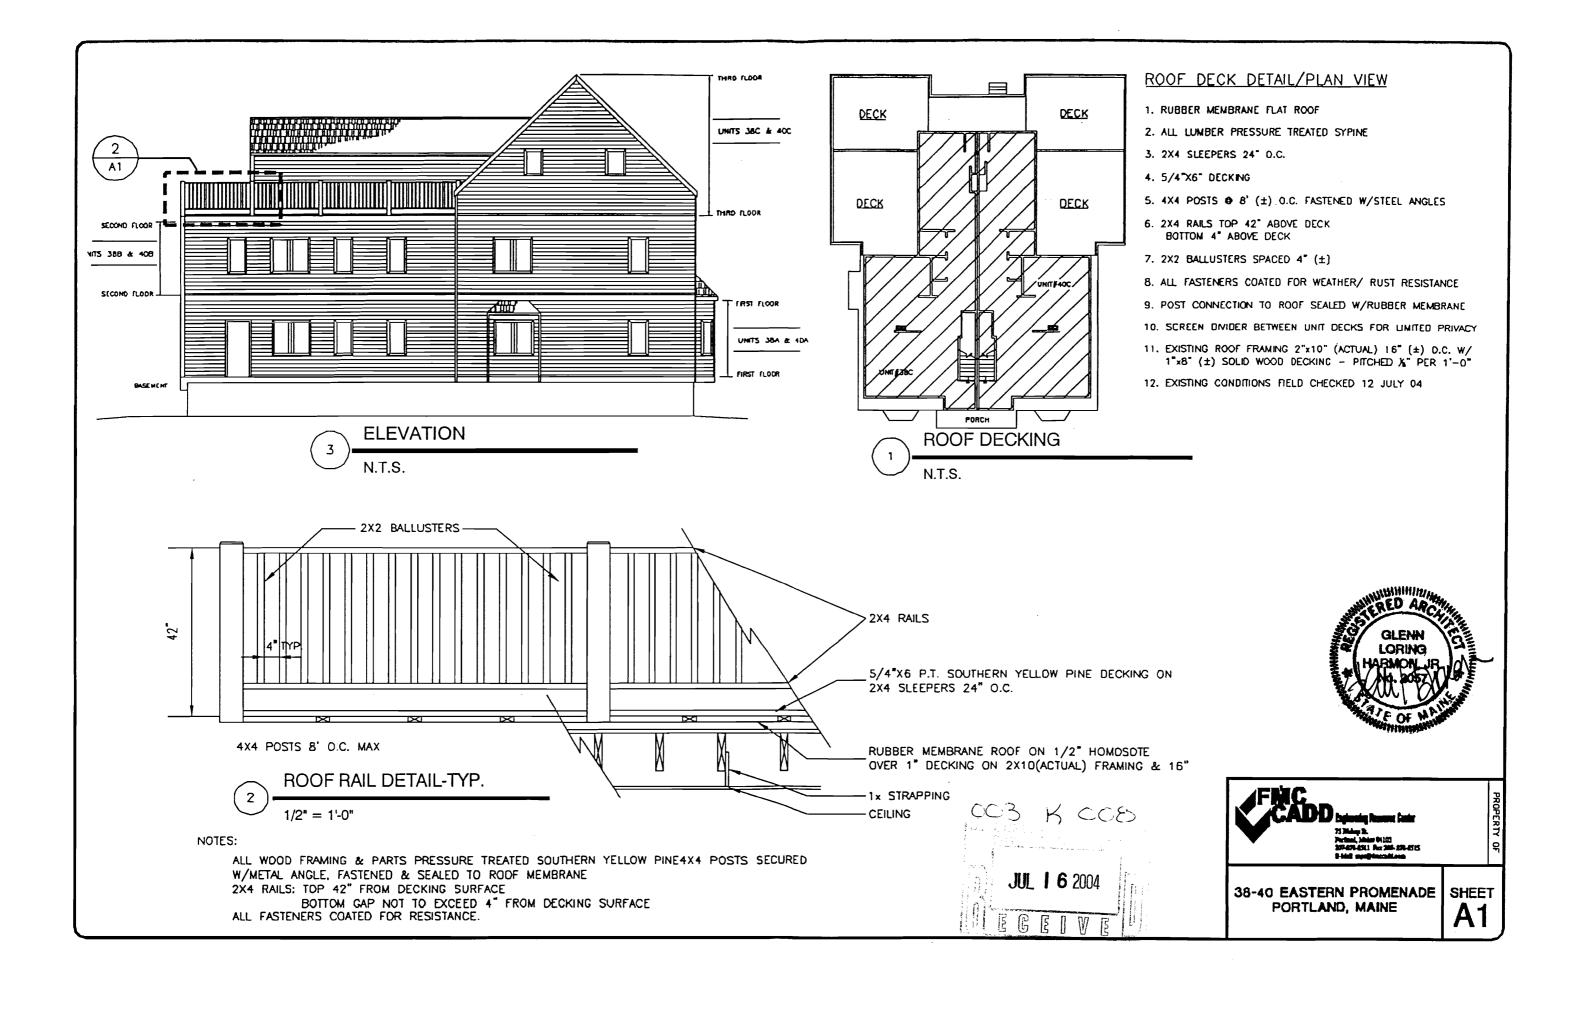

This is not a Permit, you may not commence ANY work until the Permit is issued.

UK 307

38-40 Eastern Promenade

NOTE: ELEVATIONS ARE REFERENCED TO CITY OF PORTLAND DATUM.
BENCHMARK: TOP OF MONUMENT AT THE CORNER OF WILSON
STREET AND EASTERN PROMENDADE. ELEVATION = 101.49