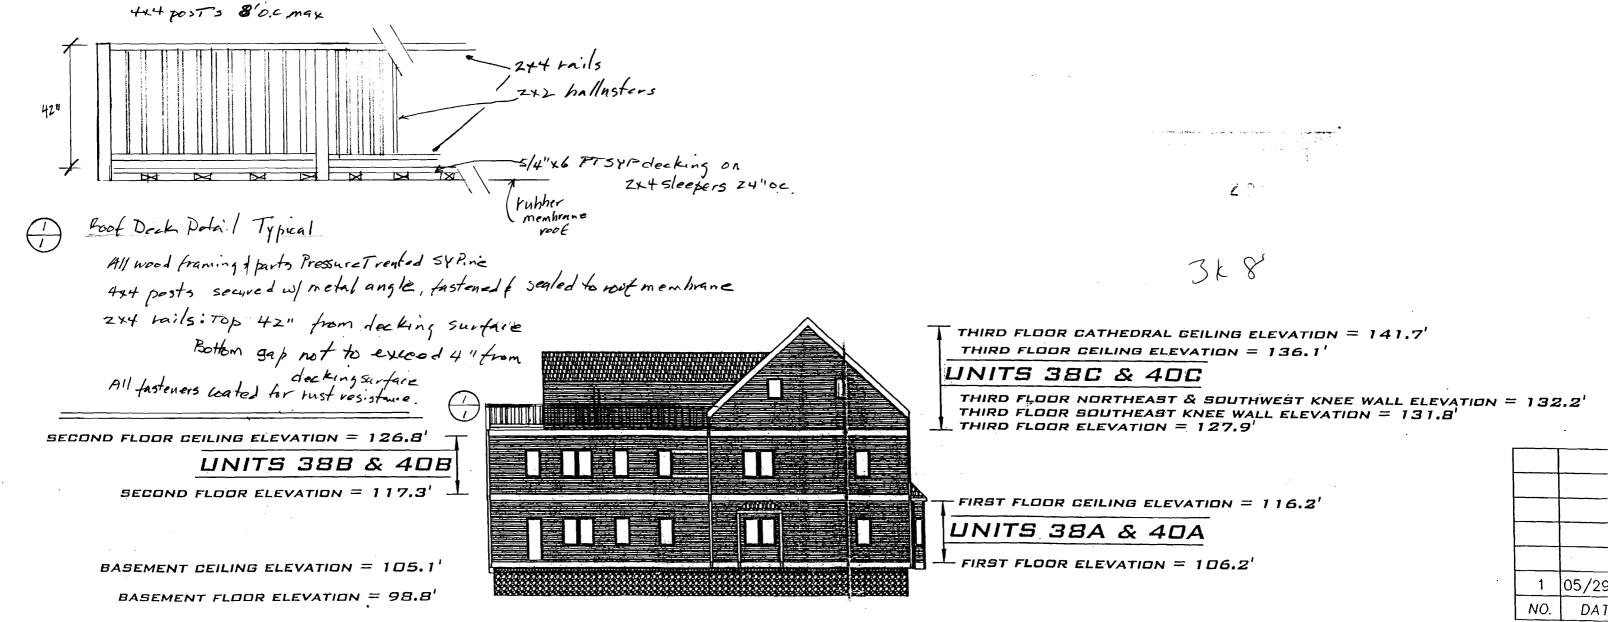

This is not a Permit, you may not commence ANY work until the Permit is issued.

UK 307

38-40 Eastern Promenade

NOTE: ELEVATIONS ARE REFERENCED TO CITY OF PORTLAND DATUM.
BENCHMARK: TOP OF MONUMENT AT THE CORNER OF WILSON
STREET AND EASTERN PROMENDADE. ELEVATION = 101.49