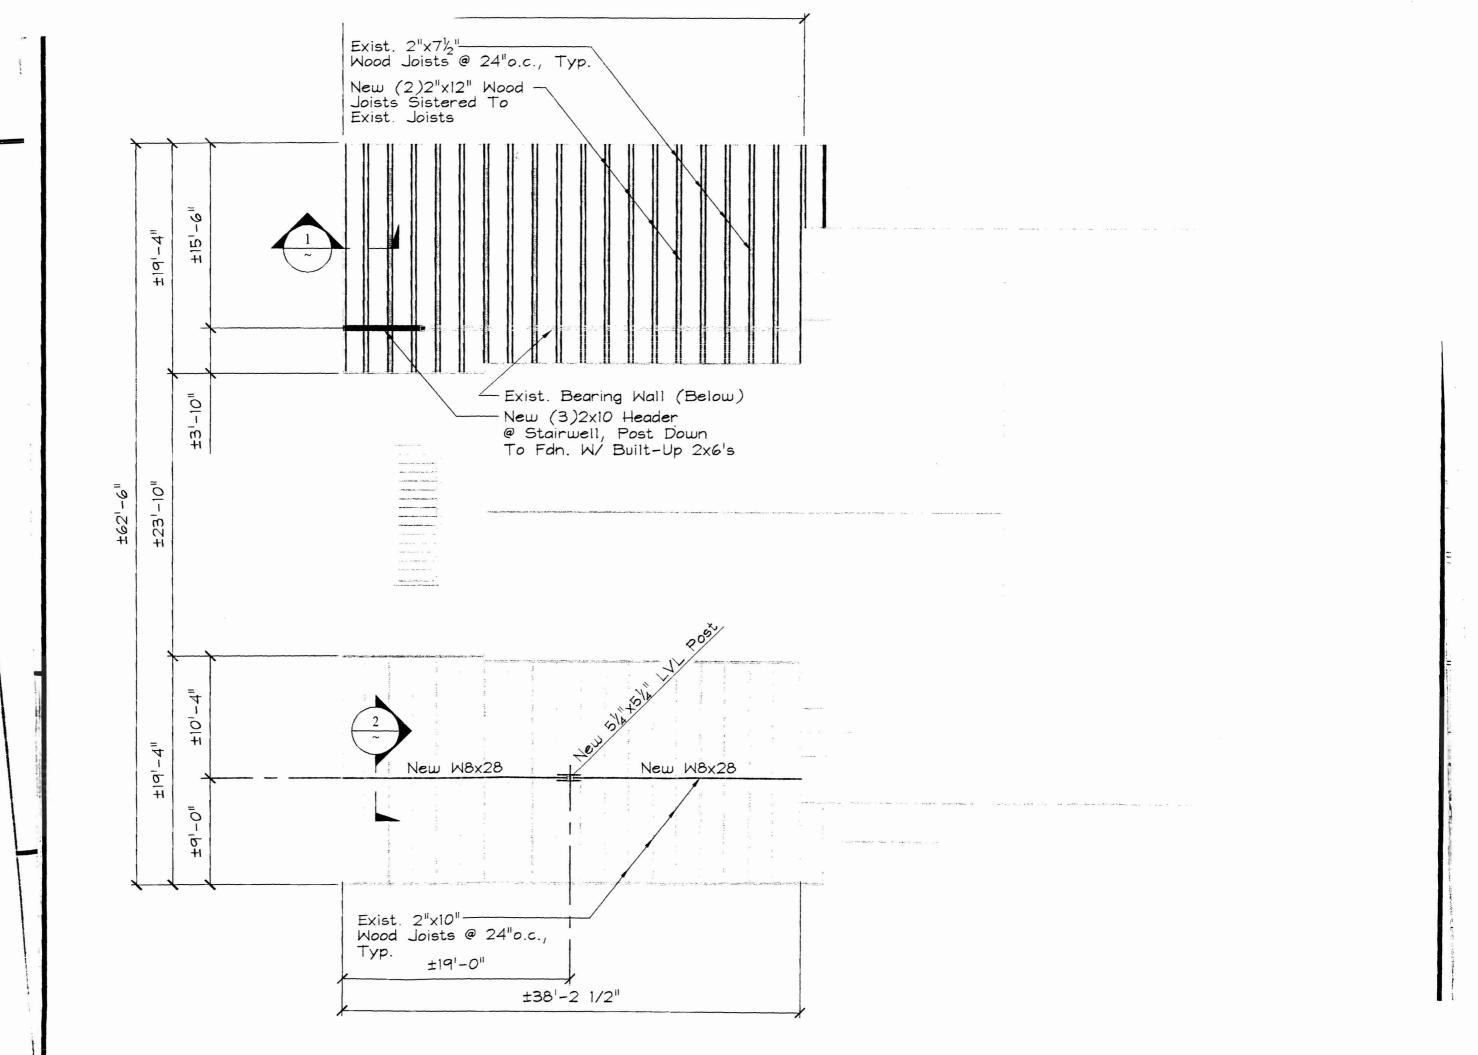

# RT. FIRST FLOOR FRAMING PLAN

Reproduction of this document without the written consent of Shelley Engineering. Inc. is prohibit

SCALE: 1/8 = 1.0

PART. SECOND FLOOR FRAMING PLAN
Scale: 1/8" = 1'0"