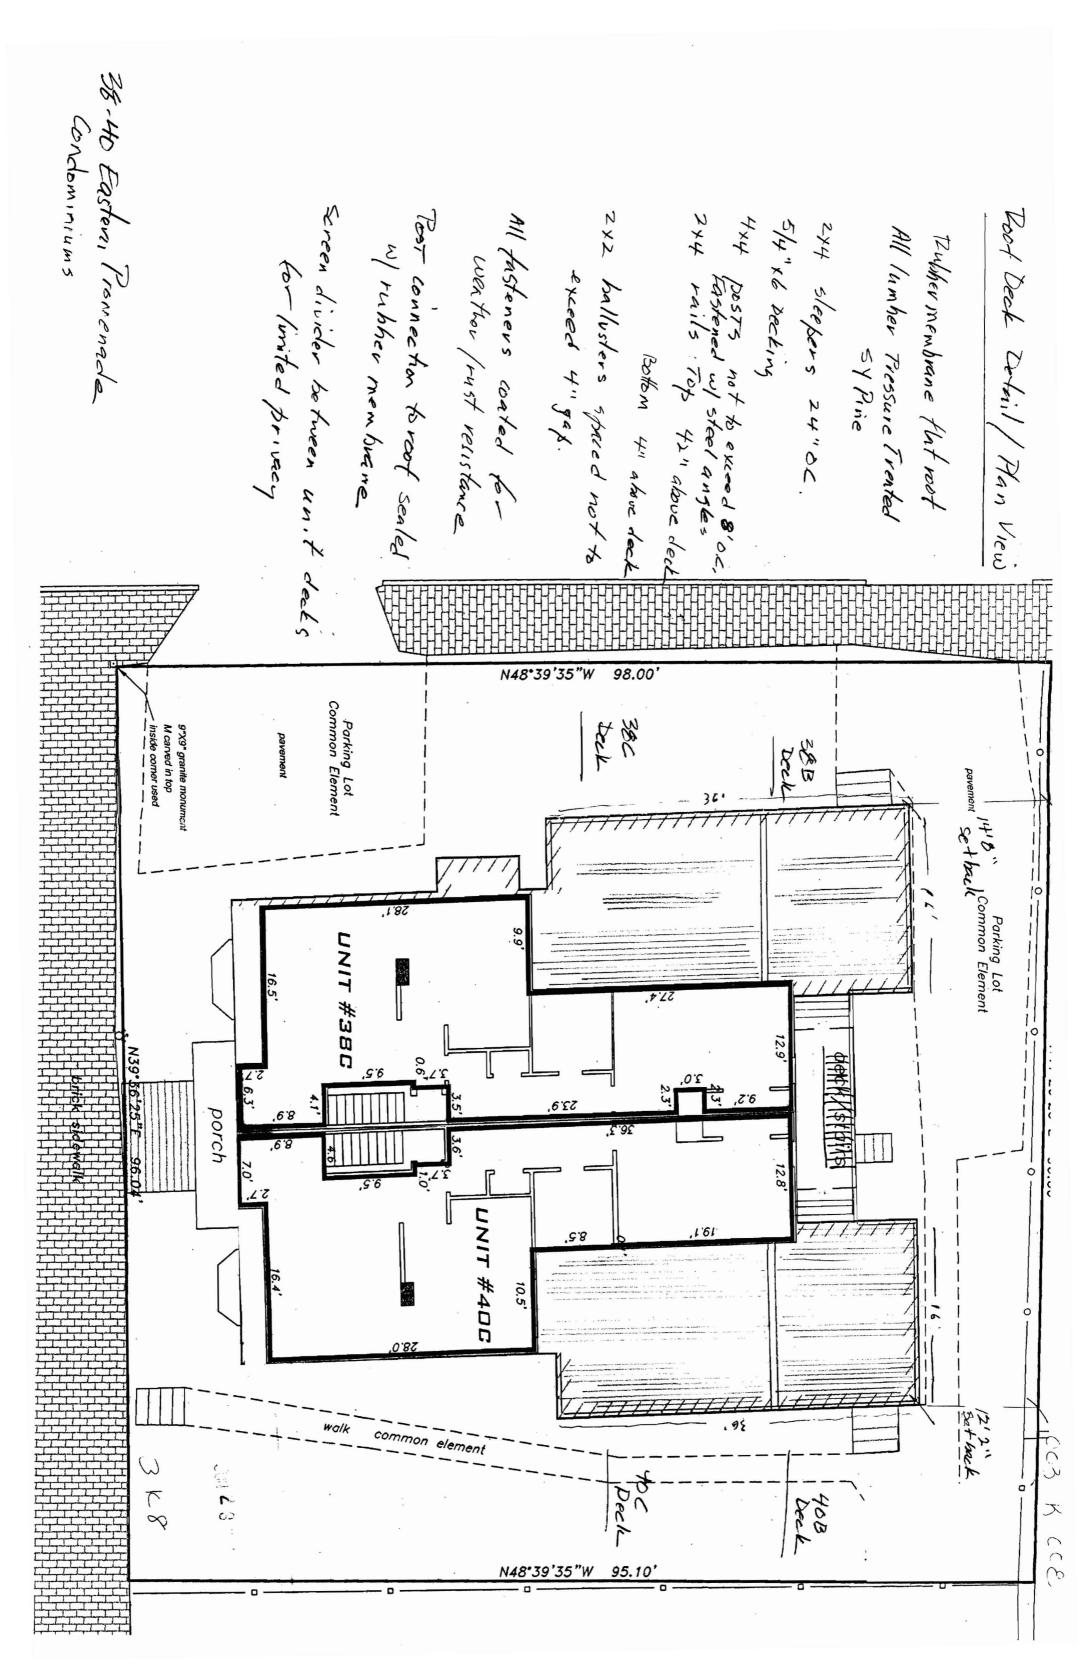

This is not a Permit, you may not commence ANY work until the Permit is issued.

UK 307

38-40 Eastern Promenade

NOTE: ELEVATIONS ARE REFERENCED TO CITY OF PORTLAND DATUM.
BENCHMARK: TOP OF MONUMENT AT THE CORNER OF WILSON
STREET AND EASTERN PROMENDADE. ELEVATION = 101.49