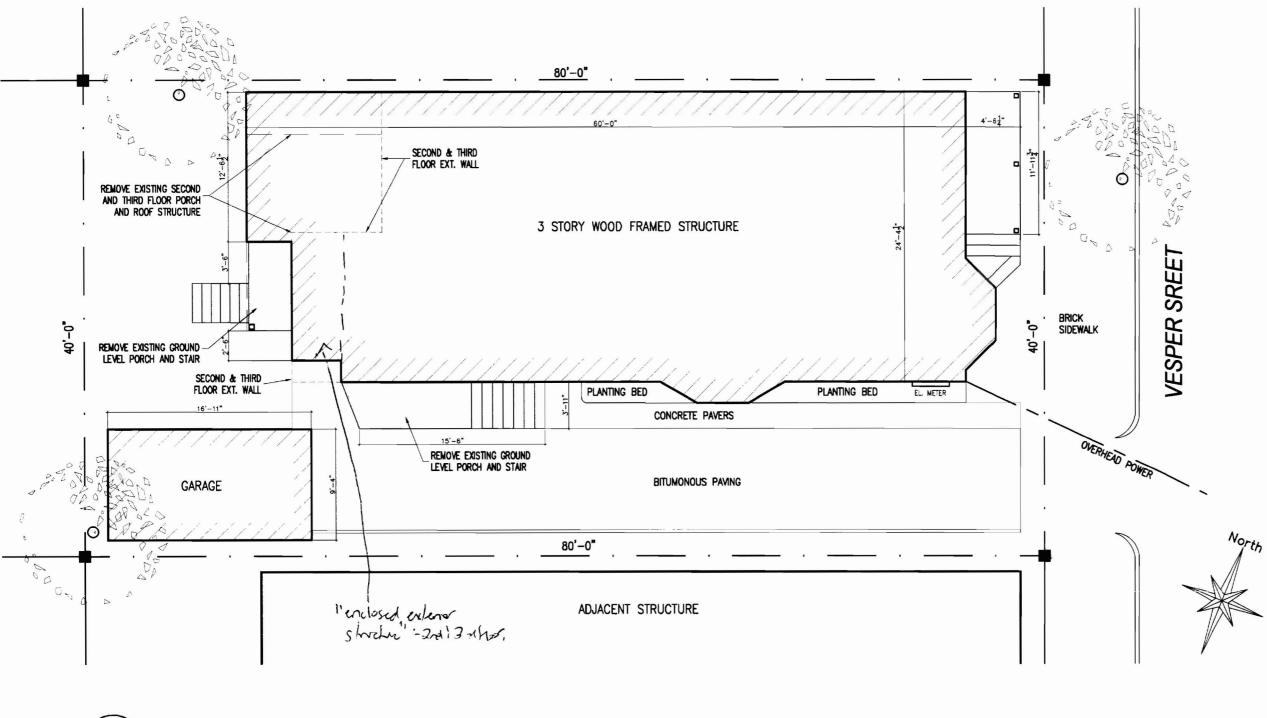

#### NOTES :

- 1. The lot contains 3,200 square feet(.073 acres±)
- 2. The boundary lines shown on this sketch are not the result of a boundary survey. The boundaries and dimensions are reflective of the City of Portland Assessors Plan No. 3. This plan is for site reference only. No records research was undertaken by David Graham.

Parcel ID: 003 K003 001

DAVID J. GRAHAM 59 MILLS ROAD KENNEBUNKPORT, MAINE 04046

**PROJECT** 

# 22-24 Vesper Street Portland, Maine

### SITE PLAN

SCALE 1/8"=1'-0"

©2009 David J. Graham. All rights reserved. Information, material, and designs in this document are proprietary to and owned by reillystudios ilc. and may not be disclosed to any third party, reproduced, posted on a global computer information network, or distributed in any way without the written consent from David J. Graham.