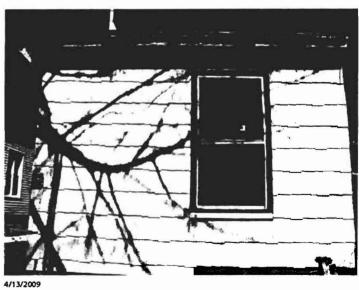

# 22-24 Vesper St. Portland

# Side stairs entrance

4/13/2009

Back porch/deck Stairs