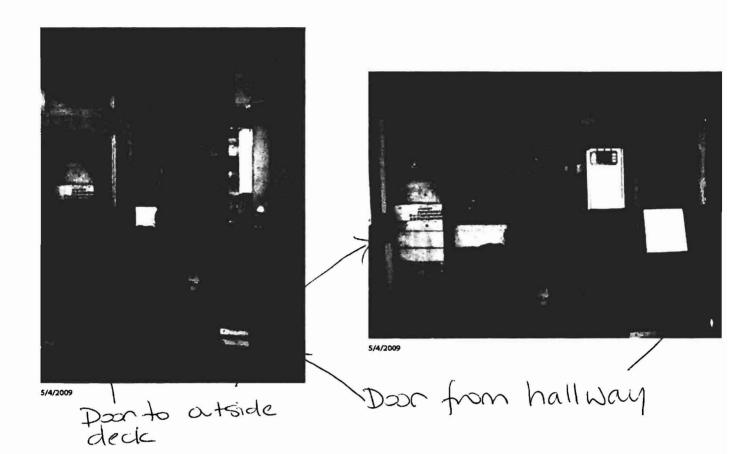

### Comments:

4/30/2009-amachado: Left voicemail for Rob Krouskup, contractor. Needs to make the calls on the demolition call sheet. Unclear exactly the area of the first floor addition that is being removed and the area of the enclosed deck rooms. Since these are enclosed, we need pictures of the interior of them showing the floor, walls and ceiling of each enclosed area to see iff an asbestos inspection is necessary.

4/30/2009-amachado: Received voicemail from Rob. The first floor addition is 11'7" x 11' 8". The second & third floor enclosed deck rooms are 8' x 12' & they are unfinished on the interior with a subfloor.

5/4/2009-amachado: Received pictures & demo call list.

5/5/2009-amachado: Gave permit to Lisa to schedule pre-demolition inspection.

5/19/2009-mc: Okay to start demolition.