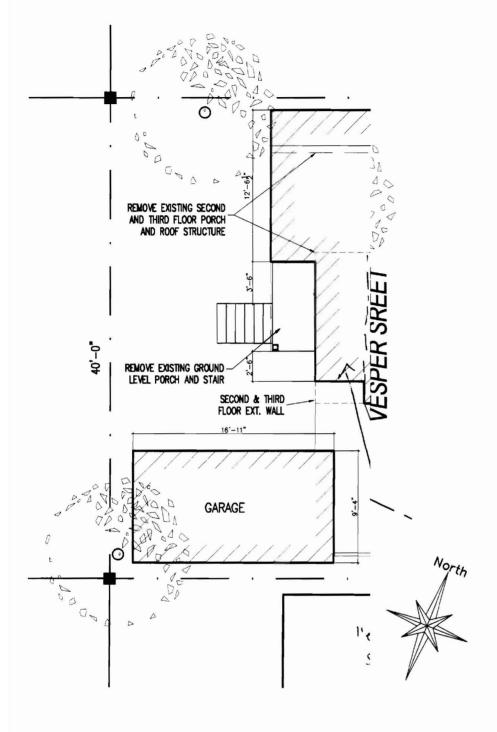

We would like to advise you that we will be undergoing some renovation work to 22-24 Vesper Street in the next few months, which will include the removal & rebuilding of the back deck, removal & possible rebuilding of the garage & removal & re-building of the side entrance steps.