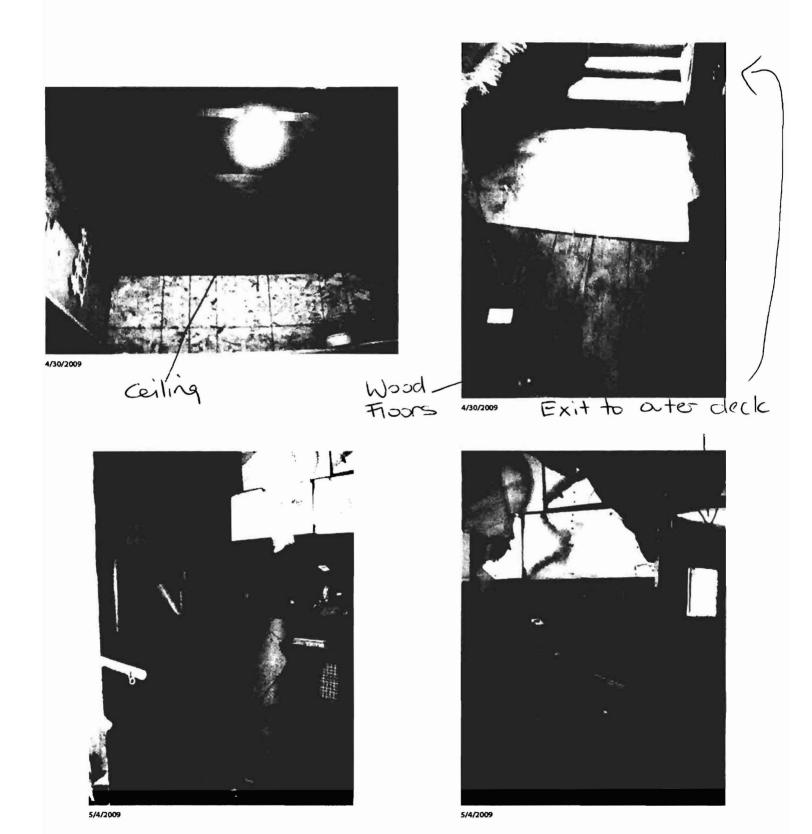

### Comments:

4/30/2009-amachado: Left voicemail for Rob Krouskup, contractor. Needs to make the calls on the demolition call sheet. Unclear exactly the area of the first floor addition that is being removed and the area of the enclosed deck rooms. Since these are enclosed, we need pictures of the interior of them showing the floor, walls and ceiling of each enclosed area to see iff an asbestos inspection is necessary.

# 1st Floor addition Room

to back door exit.

MAY - 1 2009

5/4/2009

Dropped Ceiling

# 1st floor addition under deck