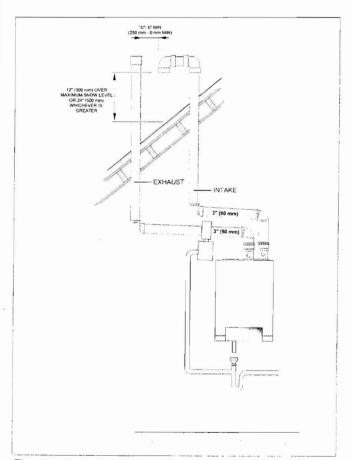

d in no case above and below, unless a 4-foot horizontal distance is maintained, from electric meters, gas meters, regulators and relief equipment



Fig. 15 Vent and air pipe position (1)



Fig. 16 Vent and air pipe position (2)

## Below are approved examples of vertical and horizontal venting installation



#### NOTICE

Place pipe supports every 5 feet (1525 mm) of horizontal run, beginning with support near boiler.



#### NOTICE

The condensate water must be drained in accordance with the applicable rules. See chapter 7 "Connecting the condensate water drain".



#### NOTICE

Periodic cleaning of the vent terminal and air-intake screens is mandatory.



Fig. 17 Vertical venting system (sealed combustion)



Fig. 18 Vertical parallel venting system (sealed combustion) - Situation 1



Fig. 19 Vertical parallel venting system (sealed combustion) - Situation 2



Fig. 20 Horizontal venting system (room air only) - Situation 1



Fig. 21 Horizontal venting system (sealed combustion) - Situation 2

We reserve the right to make any changes due to technical modifications!

Buderus • http://www.buderus.net



Fig. 22 Vertical venting system (room air only)



Fig. 24 Horizontal venting system (sealed combustion)

Do not exceed the total equivalent venting length of 100 feet (30,480 mm) (GB142-24/30/45) and 60 feet (18,288 mm) (GB142-60) maximum requirement each for the intake and exhaust piping.



Fig. 23 Horizontal parallel venting system (sealed combustion)

#### **BUILDING PERMIT INSPECTION PROCEDURES**

Please call 874-8703 or 874-8693 (ONLY)

to schedule your inspectio