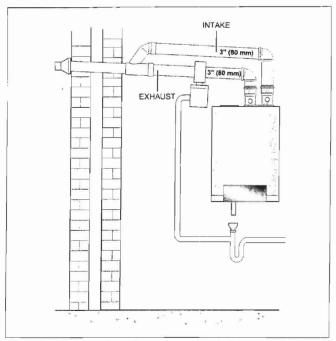

rizontal run, beginning with support near boiler.



#### NOTICE

The condensate water must be drained in accordance with the applicable rules. See chapter 7 "Connecting the condensate water drain".



#### NOTICE

Periodic cleaning of the vent terminal and air-intake screens is mandatory.



Fig. 17 Vertical venting system (sealed combustion)



Fig. 18 Vertical parallel venting system (sealed combustion) - Situation 1



Fig. 19 Vertical parallel venting system (sealed combustion) - Situation 2



Fig. 20 Horizontal venting system (room air only) - Situation 1



Fig. 21 Horizontal venting system (sealed combustion) - Situation 2

We reserve the right to make any changes due to technical modifications!

Buderus • http://www.buderus.net



Fig. 22 Vertical venting system (room air only)



Fig. 24 Horizontal venting system (sealed combustion)

Do not exceed the total equivalent venting length of 100 feet (30,480 mm) (GB142-24/30/45) and 60 feet (18,288 mm) (GB142-60) maximum requirement each for the intake and exhaust piping.



Fig. 23 Horizontal parallel venting system (sealed combustion)

#### **BUILDING PERMIT INSPECTION PROCEDURES**

Please call 874-8703 or 874-8693 (ONLY)

to schedule your inspections as agreed upon Permits expire in 6 months, if the project is not started or ceases for 6 months.

The Owner or their designee is required to notify the inspections office for the following inspections and provide adequate notice. Notice must be called in 48-72 hours in advance in order to schedule an inspection:

By initializing at each inspection time, you are agreeing