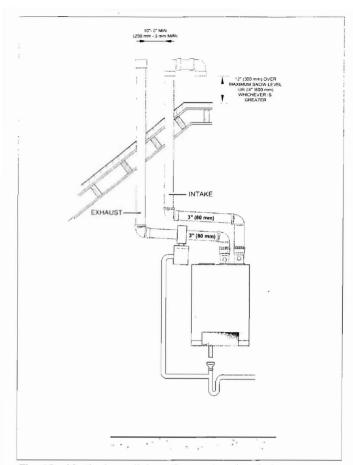

on page 24



#### NOTICE

A minimum clearance of 4 feet horizontally from and in no case above and below, unless a 4-foot horizontal distance is maintained, from electric meters, gas meters, regulators and relief equipment



Fig. 15 Vent and air pipe position (1)



Fig. 16 Vent and air pipe position (2)

## Below are approved examples of vertical and horizontal venting installation



#### NOTICE

Place pipe supports every 5 feet (1525 mm) of horizontal run, beginning with support near boiler.



#### NOTICE

The condensate water must be drained in accordance with the applicable rules. See chapter 7 "Connecting the condensate water drain".



#### NOTICE

Periodic cleaning of the vent terminal and air-intake screens is mandatory.



Fig. 17 Vertical venting system (sealed combustion)



Fig. 18 Vertical parallel venting system (sealed combustion) - Situation 1



Fig. 19 Vertical parallel venting system (sealed combustion) - Situation 2



Fig. 20 Horizontal venting system (room air only) - Situation 1



Fig. 21 Horizontal venting system (sealed combustion) - Situation 2

We reserve the right to make any changes due to technical modifications!

Buderus • http://www.buderus.net



Fig. 22 Vertical venting system (room air only)



Fig. 24 Horizontal venting system (sealed combustion)

Do not exceed the total equivalent venting length of 100 feet (30,480 mm) (GB142-24/30/45) and 60 feet (18,288 mm) (GB142-60) maximum requirement each for the intake and exhaust piping.



Fig. 23 Horizontal parallel venting system (sealed combustion)

#### **BUILDING PERMIT INSPECTION PRO