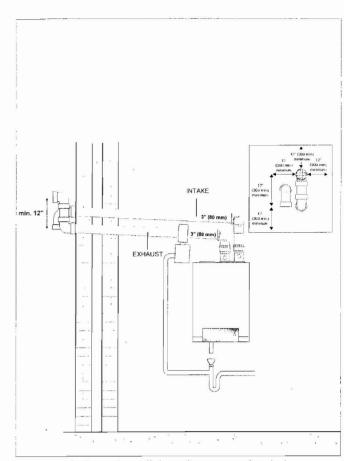

terminal and air-intake screens is mandatory.



Fig. 17 Vertical venting system (sealed combustion)



Fig. 18 Vertical parallel venting system (sealed combustion) - Situation 1



Fig. 19 Vertical parallel venting system (sealed combustion) - Situation 2



Fig. 20 Horizontal venting system (room air only) - Situation 1



Fig. 21 Horizontal venting system (sealed combustion) - Situation 2

We reserve the right to make any changes due to technical modifications!

Buderus • http://www.buderus.net



Fig. 22 Vertical venting system (room air only)



Fig. 24 Horizontal venting system (sealed combustion)

Do not exceed the total equivalent venting length of 100 feet (30,480 mm) (GB142-24/30/45) and 60 feet (18,288 mm) (GB142-60) maximum requirement each for the intake and exhaust piping.



Fig. 23 Horizontal parallel venting system (sealed combustion)

#### **BUILDING PERMIT INSPECTION PROCEDURES**

Please call 874-8703 or 874-8693 (ONLY)

to schedule your inspections as agreed upon Permits expire in 6 months, if the project is not started or ceases for 6 months.

The Owner or their designee is required to notify the inspections office for the following inspections and provide adequate notice. Notice must be called in 48-72 hours in advance in order to schedule an inspection:

By initializing at each inspection time, you are agreeing that you understand the inspection procedure and additional fees from a "Stop Work Order" and "Stop Work Order Release" will be incurred if the procedure is not followed as stated below.

A Pre-construction Meeting will take place upon receipt