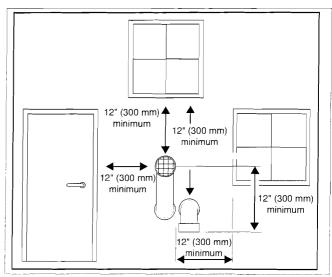

ule 40    | ANSI/ASTM F441  | CSA or ULC    |  |
|                    | ABS-DWV schedule 40 | ANSI/ASTM D2661 |               |  |
|                    | PVC                 | ANSI/ASTM D2564 | contined only |  |
| Pipe cement/primer | CPVC                | ANSI/ASTM F493  |               |  |
| cement/piline      | ABS                 | ANSI/ASTM D2235 |               |  |



#### NOTICE

Do not use cellular core pipe.



#### **NOTICE**

Ensure that a condensate drain is always installed at the exhaust connection see Chapter "7 Connecting the condensate water drain" on page 24



#### NOTICE

A minimum clearance of 4 feet horizontally from and in no case above and below, unless a 4-foot horizontal distance is maintained, from electric meters, gas meters, regulators and relief equipment



Fig. 15 Vent and air pipe position (1)



Fig. 16 Vent and air pipe position (2)

## Below are approved examples of vertical and horizontal venting installation



#### NOTICE

Place pipe supports every 5 feet (1525 mm) of horizontal run, beginning with support near boiler.



#### NOTICE

The condensate water must be drained in accordance with the applicable rules. See chapter 7 "Connecting the condensate water drain".



#### NOTICE

Periodic cleaning of the vent terminal and air-intake screens is mandatory.



Fig. 17 Vertical venting system (sealed combustion)



Fig. 18 Vertical parallel venting system (sealed combustion) - Situation 1



Fig. 19 Vertical parallel venting system (sealed combustion) - Situation 2



Fig. 20 Horizontal venting system (room air only) - Situation 1



F