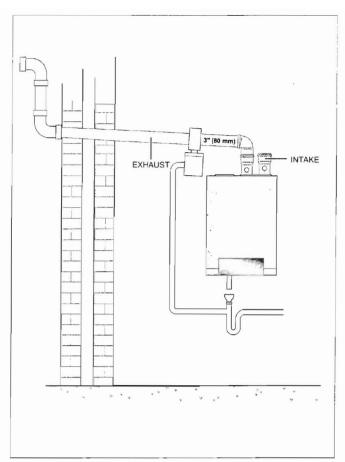

d, from electric meters, gas meters, regulators and relief equipment



Fig. 15 Vent and air pipe position (1)



Fig. 16 Vent and air pipe position (2)

## Below are approved examples of vertical and horizontal venting installation



#### NOTICE

Place pipe supports every 5 feet (1525 mm) of horizontal run, beginning with support near boiler.



#### NOTICE

The condensate water must be drained in accordance with the applicable rules. See chapter 7 "Connecting the condensate water drain".



#### NOTICE

Periodic cleaning of the vent terminal and air-intake screens is mandatory.



Fig. 17 Vertical venting system (sealed combustion)



Fig. 18 Vertical parallel venting system (sealed combustion) - Situation 1



Fig. 19 Vertical parallel venting system (sealed combustion) - Situation 2



Fig. 20 Horizontal venting system (room air only) - Situation 1



Fig. 21 Horizontal venting system (sealed combustion) - Situation 2

We reserve the right to make any changes due to technical modifications!

Buderus • http://www.buderus.net



Fig. 22 Vertical venting system (room air only)



Fig. 24 Horizontal venting system (sealed combustion)

Do not exceed the total equivalent venting length of 100 feet (30,480 mm) (GB142-24/30/45) and 60 feet (18,288 mm) (GB142-60) maximum requirement each for the intake and exhaust piping.



Fig. 23 Horizontal parallel venting system (sealed combustion)

#### **BUILDING PERMIT INSPECTION PROCEDURES**

Please call 874-8703 or 874-8693 (ONLY)

to schedule your inspections as agreed upon Permits expire in 6 months, if the project is not started or