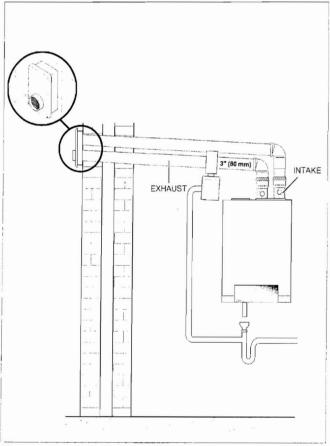

t



Fig. 15 Vent and air pipe position (1)



Fig. 16 Vent and air pipe position (2)

## Below are approved examples of vertical and horizontal venting installation



#### NOTICE

Place pipe supports every 5 feet (1525 mm) of horizontal run, beginning with support near boiler.



#### NOTICE

The condensate water must be drained in accordance with the applicable rules. See chapter 7 "Connecting the condensate water drain".



#### NOTICE

Periodic cleaning of the vent terminal and air-intake screens is mandatory.



Fig. 17 Vertical venting system (sealed combustion)



Fig. 18 Vertical parallel venting system (sealed combustion) - Situation 1



Fig. 19 Vertical parallel venting system (sealed combustion) - Situation 2



Fig. 20 Horizontal venting system (room air only) - Situation 1



Fig. 21 Horizontal venting system (sealed combustion) - Situation 2

We reserve the right to make any changes due to technical modifications!

Buderus • http://www.buderus.net



Fig. 22 Vertical venting system (room air only)



Fig. 24 Horizontal venting system (sealed combustion)

Do not exceed the total equivalent venting length of 100 feet (30,480 mm) (GB142-24/30/45) and 60 feet (18,288 mm) (GB142-60) maximum requirement each for the intake and exhaust piping.



Fig. 23 Horizontal parallel venting system (sealed combustion)

#### **BUILDING PERMIT INSPECTION PROCEDURES**

Please call 874-8703 or 874-8693 (ONLY)

to schedule your inspections as agreed upon Permits expire in 6 months, if the project is not started or ceases for 6 months.

The Owner or their designee is required to n