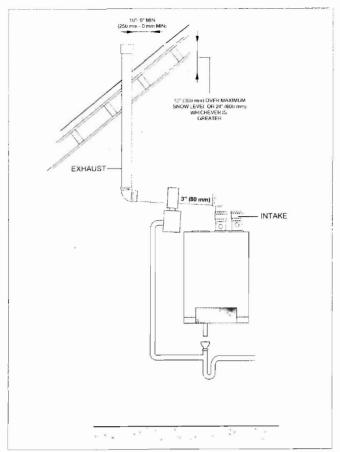

E

Place pipe supports every 5 feet (1525 mm) of horizontal run, beginning with support near boiler.



#### NOTICE

The condensate water must be drained in accordance with the applicable rules. See chapter 7 "Connecting the condensate water drain".



#### NOTICE

Periodic cleaning of the vent terminal and air-intake screens is mandatory.



Fig. 17 Vertical venting system (sealed combustion)



Fig. 18 Vertical parallel venting system (sealed combustion) - Situation 1



Fig. 19 Vertical parallel venting system (sealed combustion) - Situation 2



Fig. 20 Horizontal venting system (room air only) - Situation 1



Fig. 21 Horizontal venting system (sealed combustion) - Situation 2

We reserve the right to make any changes due to technical modifications!

Buderus • http://www.buderus.net



Fig. 22 Vertical venting system (room air only)



Fig. 24 Horizontal venting system (sealed combustion)

Do not exceed the total equivalent venting length of 100 feet (30,480 mm) (GB142-24/30/45) and 60 feet (18,288 mm) (GB142-60) maximum requirement each for the intake and exhaust piping.



Fig. 23 Horizontal parallel venting system (sealed combustion)

#### **BUILDING PERMIT INSPECTION PROCEDURES**

Please call 874-8703 or 874-8693 (ONLY)

to schedule your inspections as agreed upon Permits expire in 6 months, if the project is not started or ceases for 6 months.

The Owner or their designee is required to notify the inspections office for the following inspections and provide adequate notice. Notice must be called in 48-72 hours in advance in order to schedule an inspection:

By ini