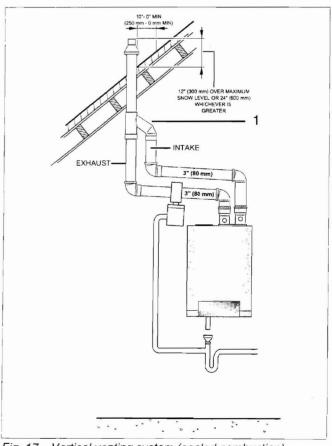

n see Chapter "7 Connecting the condensate water drain" on page 24



#### NOTICE

A minimum clearance of 4 feet horizontally from and in no case above and below, unless a 4-foot horizontal distance is maintained, from electric meters, gas meters, regulators and relief equipment



Fig. 15 Vent and air pipe position (1)



Fig. 16 Vent and air pipe position (2)

## Below are approved examples of vertical and horizontal venting installation



#### NOTICE

Place pipe supports every 5 feet (1525 mm) of horizontal run, beginning with support near boiler.



#### NOTICE

The condensate water must be drained in accordance with the applicable rules. See chapter 7 "Connecting the condensate water drain".



#### NOTICE

Periodic cleaning of the vent terminal and air-intake screens is mandatory.



Fig. 17 Vertical venting system (sealed combustion)



Fig. 18 Vertical parallel venting system (sealed combustion) - Situation 1



Fig. 19 Vertical parallel venting system (sealed combustion) - Situation 2



Fig. 20 Horizontal venting system (room air only) - Situation 1



Fig. 21 Horizontal venting system (sealed combustion) - Situation 2

We reserve the right to make any changes due to technical modifications!

Buderus • http://www.buderus.net



Fig. 22 Vertical venting system (room air only)



Fig. 24 Horizontal venting system (sealed combustion)

Do not exceed the total equivalent venting length of 100 feet (30,480 mm) (GB142-24/30/45) and 60 feet (18,288 mm) (GB142-60) maximum requirement each for the intake and exhaust piping.



Fig. 23 Horizontal parallel venting system (se