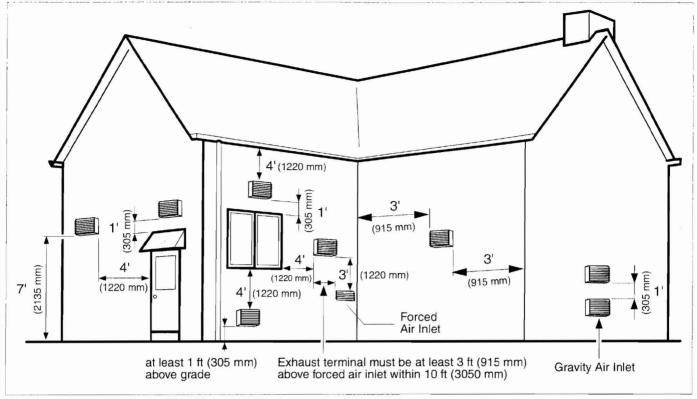

|  |
|                    | ABS-DWV schedule 40 | ANSI/ASTM D2661 |               |  |
|                    | PVC                 | ANSI/ASTM D2564 | contined only |  |
| Pipe cement/primer | CPVC                | ANSI/ASTM F493  |               |  |
| cement/piline      | ABS                 | ANSI/ASTM D2235 |               |  |



#### NOTICE

Do not use cellular core pipe.



#### **NOTICE**

Ensure that a condensate drain is always installed at the exhaust connection see Chapter "7 Connecting the condensate water drain" on page 24



#### NOTICE

A minimum clearance of 4 feet horizontally from and in no case above and below, unless a 4-foot horizontal distance is maintained, from electric meters, gas meters, regulators and relief equipment



Fig. 15 Vent and air pipe position (1)



Fig. 16 Vent and air pipe position (2)

## Below are approved examples of vertical and horizontal venting installation



#### NOTICE

Place pipe supports every 5 feet (1525 mm) of horizontal run, beginning with support near boiler.



#### NOTICE

The condensate water must be drained in accordance with the applicable rules. See chapter 7 "Connecting the condensate water drain".



#### NOTICE

Periodic cleaning of the vent terminal and air-intake screens is mandatory.



Fig. 17 Vertical venting system (sealed combustion)



Fig. 18 Vertical parallel venting system (sealed combustion) - Situation 1



Fig. 19 Vertical parallel venting system (sealed combustion) - Situation 2



Fig. 20 Horizontal venting system (room air only) - Situation 1



Fig. 21 Horizontal venting system (sealed c