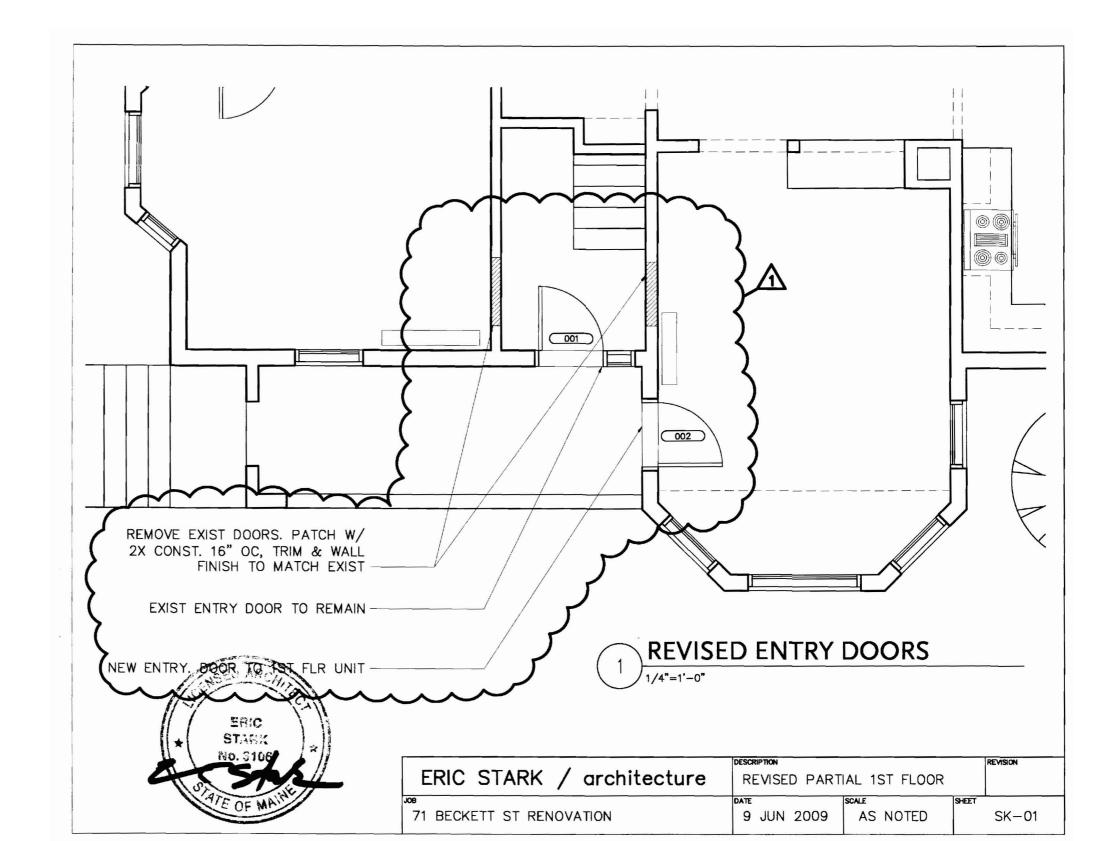

| Cit                                                                                                                                                                                                                       | y of Portland, Maine                                                                         | - Building or Use                                                                                       | Permi                                                              | t Application               | ſ                         | Permit No:                                                        | Issue Date: |                     | CBL:                        |            |
|---------------------------------------------------------------------------------------------------------------------------------------------------------------------------------------------------------------------------|----------------------------------------------------------------------------------------------|---------------------------------------------------------------------------------------------------------|--------------------------------------------------------------------|-----------------------------|---------------------------|-------------------------------------------------------------------|-------------|---------------------|-----------------------------|------------|
|                                                                                                                                                                                                                           | Congress Street, 04101                                                                       | 0                                                                                                       |                                                                    |                             | - 1                       | 09-0603                                                           | _           |                     | 003 G02                     | 20001      |
| Loc                                                                                                                                                                                                                       | ation of Construction:                                                                       | Owner Name:                                                                                             |                                                                    |                             | Ov                        | wner Address:                                                     |             |                     | Phone:                      |            |
| 71                                                                                                                                                                                                                        | BECKETT ST                                                                                   | STARK ERIC                                                                                              | A & JF                                                             | EANNETTE A                  | 7                         | 1 BECKETT ST                                                      |             |                     | 207-776-5                   | 5227       |
| Busi                                                                                                                                                                                                                      | ness Name:                                                                                   | Contractor Name                                                                                         | :                                                                  |                             | Co                        | ontractor Address:                                                |             |                     | Phone                       |            |
| Chip Turne                                                                                                                                                                                                                |                                                                                              |                                                                                                         |                                                                    |                             | 33 Boody Street Brunswick |                                                                   |             | 2078412885          |                             |            |
| Lessee/Buyer's Name Phone:                                                                                                                                                                                                |                                                                                              |                                                                                                         |                                                                    | Permit Type:                |                           |                                                                   |             |                     | Zone:                       |            |
|                                                                                                                                                                                                                           |                                                                                              |                                                                                                         |                                                                    | j į                         | A                         | Amendment to Co                                                   | mmercial    |                     |                             | Rb         |
| Past Use:<br>Two Family Residential — Partary<br>permit of - 1578 is<br>Chance of use from 3 units<br>to 2 units.<br>Proposed Use:<br>Two Family Residential<br>Addition of Fir<br>Floor to 2nd Fl<br>2nd floor to 2nd Fl |                                                                                              |                                                                                                         |                                                                    | Permit Fee: Cost of Work:   |                           | : CE                                                              | O District: | 7                   |                             |            |
|                                                                                                                                                                                                                           |                                                                                              | Two Family R                                                                                            |                                                                    |                             | \$30.00 \$0.00            |                                                                   |             | 0.00                | 1                           |            |
|                                                                                                                                                                                                                           | permit of - 1578 is                                                                          | Amendment to                                                                                            | p permit #08-1578,<br>re Door from the 1st<br>loor, Fire Door from |                             |                           |                                                                   |             | INSPECTI            | ~ ~                         |            |
|                                                                                                                                                                                                                           | Charge of use from SU,                                                                       | Floor to 2nd F                                                                                          |                                                                    |                             |                           |                                                                   |             | Use Group           | Group: R3 Type: SB          |            |
|                                                                                                                                                                                                                           | to 2 mits.                                                                                   | 2nd floor to 3r                                                                                         |                                                                    |                             |                           |                                                                   |             | -pc                 | 1 711                       | 7 3        |
|                                                                                                                                                                                                                           |                                                                                              |                                                                                                         |                                                                    |                             |                           |                                                                   |             | -+~(                | 200                         | <b>د</b> ( |
|                                                                                                                                                                                                                           | oosed Project Description:                                                                   |                                                                                                         |                                                                    | the lat Place               |                           |                                                                   |             | ~ .                 | 2.                          | la lue     |
| Amendment to permit #08-1578, Addition of Fire Doo<br>to 2nd Floor, Fire Door from 2nd floor to 3rd Floor as                                                                                                              |                                                                                              |                                                                                                         |                                                                    |                             |                           | nature: Signature: Signature: DESTRIAN ACTIVITIES DISTRICT (P.A.) |             | * 2003<br>m 6/23/09 |                             |            |
| 10 1                                                                                                                                                                                                                      |                                                                                              |                                                                                                         | s reques                                                           | ,icu.                       | P E                       | DESTRIAN ACTIV                                                    | 11163 0151  | KIUT (P.A.          | D.) ,                       |            |
|                                                                                                                                                                                                                           |                                                                                              |                                                                                                         |                                                                    | ł                           | A                         | ction: Approve                                                    | d 🗌 App     | roved w/Cor         | ditions                     | Denied     |
|                                                                                                                                                                                                                           |                                                                                              |                                                                                                         |                                                                    |                             | Si                        | gnature:                                                          |             | Da                  | te:                         |            |
| Permit Taken By: Date Applied For:                                                                                                                                                                                        |                                                                                              |                                                                                                         |                                                                    |                             | Zoning Approval           |                                                                   |             |                     |                             |            |
| lmd 06/11/2009                                                                                                                                                                                                            |                                                                                              |                                                                                                         |                                                                    |                             |                           | * *                                                               |             |                     |                             |            |
| 1.                                                                                                                                                                                                                        | This permit application do                                                                   | es not preclude the                                                                                     | Special Zone or Reviews                                            |                             | vs                        | Zoning Appeal                                                     |             |                     | Historic Preservation       |            |
|                                                                                                                                                                                                                           |                                                                                              | his permit application does not preclude the oplicant(s) from meeting applicable State and deral Rules. |                                                                    | Shoreland                   |                           |                                                                   |             |                     | Not in District or Landmark |            |
| 2.                                                                                                                                                                                                                        | <ol> <li>Building permits do not include plumbing,<br/>septic or electrical work.</li> </ol> |                                                                                                         |                                                                    | Wetland                     |                           | Miscellaneous                                                     |             |                     | Does Not Require Review     |            |
| <ol> <li>Building permits are void if work is not started<br/>within six (6) months of the date of issuance.</li> </ol>                                                                                                   |                                                                                              |                                                                                                         | <ul> <li>Flood Zone</li> <li>Subdivision</li> </ul>                |                             |                           | Conditional Use                                                   |             |                     | Requires Review             |            |
| False information may invalidate a building permit and stop all work                                                                                                                                                      |                                                                                              | Interpretation                                                                                          |                                                                    |                             | Approved                  |                                                                   |             |                     |                             |            |
|                                                                                                                                                                                                                           |                                                                                              |                                                                                                         | 🗌 🗌 Sit                                                            | te Plan                     |                           | Approved                                                          |             |                     | Approved w/0                | Conditions |
|                                                                                                                                                                                                                           | FERMIT ISSU                                                                                  | ED                                                                                                      | _                                                                  | Minor MM [                  |                           | Denied                                                            |             |                     | Denied                      |            |
|                                                                                                                                                                                                                           |                                                                                              |                                                                                                         |                                                                    | w1 condition<br>6/12/199 18 | ٨                         | Data                                                              |             |                     | JP                          |            |
|                                                                                                                                                                                                                           |                                                                                              |                                                                                                         | Date:                                                              | 6117195 NB                  |                           | Date:                                                             |             | Date:               |                             |            |
|                                                                                                                                                                                                                           |                                                                                              |                                                                                                         |                                                                    |                             |                           |                                                                   |             |                     |                             |            |