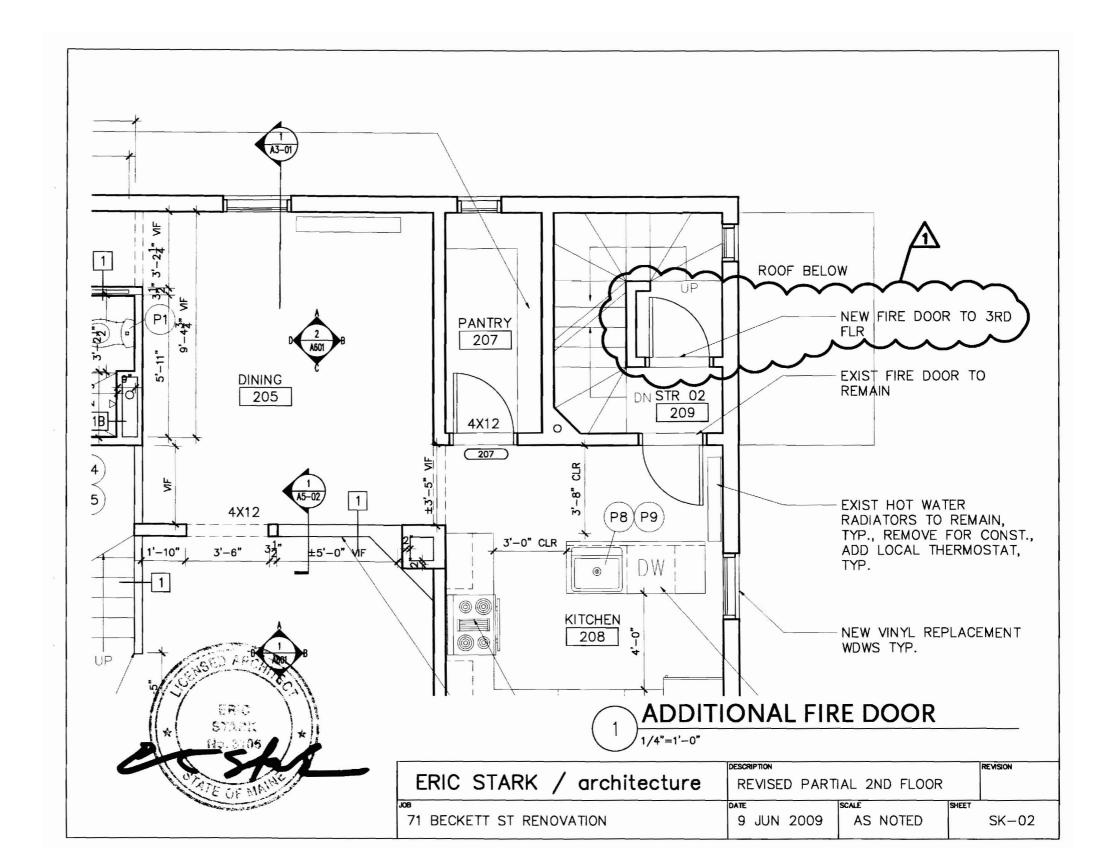

| Cit                                                                                                                                                                                                                       | y of Portland, Maine                                                                         | - Building or Use                                                                                       | Permi                                                              | t Application               | ſ                         | Permit No:                                                        | Issue Date: |                     | CBL:                        |            |
|---------------------------------------------------------------------------------------------------------------------------------------------------------------------------------------------------------------------------|----------------------------------------------------------------------------------------------|---------------------------------------------------------------------------------------------------------|--------------------------------------------------------------------|-----------------------------|---------------------------|-------------------------------------------------------------------|-------------|---------------------|-----------------------------|------------|
|                                                                                                                                                                                                                           | Congress Street, 04101                                                                       | 0                                                                                                       |                                                                    |                             | - 1                       | 09-0603                                                           | _           |                     | 003 G02                     | 20001      |
| Loc                                                                                                                                                                                                                       | ation of Construction:                                                                       | Owner Name:                                                                                             |                                                                    |                             | Ov                        | wner Address:                                                     |             |                     | Phone:                      |            |
| 71                                                                                                                                                                                                                        | BECKETT ST                                                                                   | STARK ERIC                                                                                              | A & JF                                                             | EANNETTE A                  | 7                         | 1 BECKETT ST                                                      |             |                     | 207-776-5                   | 5227       |
| Busi                                                                                                                                                                                                                      | ness Name:                                                                                   | Contractor Name                                                                                         | :                                                                  |                             | Co                        | ontractor Address:                                                |             |                     | Phone                       |            |
| Chip Turne                                                                                                                                                                                                                |                                                                                              |                                                                                                         |                                                                    |                             | 33 Boody Street Brunswick |                                                                   |             | 2078412885          |                             |            |
| Lessee/Buyer's Name Phone:                                                                                                                                                                                                |                                                                                              |                                                                                                         |                                                                    | Permit Type:                |                           |                                                                   |             |                     | Zone:                       |            |
|                                                                                                                                                                                                                           |                                                                                              |                                                                                                         |                                                                    | j į                         | A                         | Amendment to Co                                                   | mmercial    |                     |                             | Rb         |
| Past Use:<br>Two Family Residential — Partary<br>permit of - 1578 is<br>Chance of use from 3 units<br>to 2 units.<br>Proposed Use:<br>Two Family Residential<br>Addition of Fir<br>Floor to 2nd Fl<br>2nd floor to 2nd Fl |                                                                                              |                                                                                                         |                                                                    | Permit Fee: Cost of Work:   |                           | : CE                                                              | O District: | 7                   |                             |            |
|                                                                                                                                                                                                                           |                                                                                              | Two Family R                                                                                            |                                                                    |                             | \$30.00 \$0.00            |                                                                   |             | 0.00                | 1                           |            |
|                                                                                                                                                                                                                           | permit of - 1578 is                                                                          | Amendment to                                                                                            | p permit #08-1578,<br>re Door from the 1st<br>loor, Fire Door from |                             |                           |                                                                   |             | INSPECTI            | ~ ~                         |            |
|                                                                                                                                                                                                                           | Charge of use from SU,                                                                       | Floor to 2nd F                                                                                          |                                                                    |                             |                           |                                                                   |             | Use Group           | Group: R3 Type: SB          |            |
|                                                                                                                                                                                                                           | to 2 mits.                                                                                   | 2nd floor to 3r                                                                                         |                                                                    |                             |                           |                                                                   |             | -pc                 | 1 711                       | 7 3        |
|                                                                                                                                                                                                                           |                                                                                              |                                                                                                         |                                                                    |                             |                           |                                                                   |             | -+~(                | 200                         | <b>د</b> ( |
|                                                                                                                                                                                                                           | oosed Project Description:                                                                   |                                                                                                         |                                                                    | the lat Place               |                           |                                                                   |             | ~ .                 | 2.                          | la lue     |
| Amendment to permit #08-1578, Addition of Fire Doo<br>to 2nd Floor, Fire Door from 2nd floor to 3rd Floor as                                                                                                              |                                                                                              |                                                                                                         |                                                                    |                             |                           | nature: Signature: Signature: DESTRIAN ACTIVITIES DISTRICT (P.A.) |             | * 2003<br>m 6/23/09 |                             |            |
| 10 1                                                                                                                                                                                                                      |                                                                                              |                                                                                                         | s reques                                                           | ,icu.                       | P E                       | DESTRIAN ACTIV                                                    | 11163 0151  | KIUT (P.A.          | D.) ,                       |            |
|                                                                                                                                                                                                                           |                                                                                              |                                                                                                         |                                                                    | ł                           | A                         | ction: Approve                                                    | d 🗌 App     | roved w/Cor         | ditions                     | Denied     |
|                                                                                                                                                                                                                           |                                                                                              |                                                                                                         |                                                                    |                             | Si                        | gnature:                                                          |             | Da                  | te:                         |            |
| Permit Taken By: Date Applied For:                                                                                                                                                                                        |                                                                                              |                                                                                                         |                                                                    |                             | Zoning Approval           |                                                                   |             |                     |                             |            |
| lmd 06/11/2009                                                                                                                                                                                                            |                                                                                              |                                                                                                         |                                                                    |                             |                           | * *                                                               |             |                     |                             |            |
| 1.                                                                                                                                                                                                                        | This permit application do                                                                   | es not preclude the                                                                                     | Special Zone or Reviews                                            |                             | vs                        | Zoning Appeal                                                     |             |                     | Historic Preservation       |            |
|                                                                                                                                                                                                                           |                                                                                              | his permit application does not preclude the oplicant(s) from meeting applicable State and deral Rules. |                                                                    | Shoreland                   |                           |                                                                   |             |                     | Not in District or Landmark |            |
| 2.                                                                                                                                                                                                                        | <ol> <li>Building permits do not include plumbing,<br/>septic or electrical work.</li> </ol> |                                                                                                         |                                                                    | Wetland                     |                           | Miscellaneous                                                     |             |                     | Does Not Require Review     |            |
| <ol> <li>Building permits are void if work is not started<br/>within six (6) months of the date of issuance.</li> </ol>                                                                                                   |                                                                                              |                                                                                                         | <ul> <li>Flood Zone</li> <li>Subdivision</li> </ul>                |                             |                           | Conditional Use                                                   |             |                     | Requires Review             |            |
| False information may invalidate a building permit and stop all work                                                                                                                                                      |                                                                                              | Interpretation                                                                                          |                                                                    |                             | Approved                  |                                                                   |             |                     |                             |            |
|                                                                                                                                                                                                                           |                                                                                              |                                                                                                         | 🗌 🗌 Sit                                                            | te Plan                     |                           | Approved                                                          |             |                     | Approved w/0                | Conditions |
|                                                                                                                                                                                                                           | FERMIT ISSU                                                                                  | ED                                                                                                      | _                                                                  | Minor MM [                  |                           | Denied                                                            |             |                     | Denied                      |            |
|                                                                                                                                                                                                                           |                                                                                              |                                                                                                         |                                                                    | w1 condition<br>6/12/199 18 | ٨                         | Data                                                              |             |                     | JP                          |            |
|                                                                                                                                                                                                                           |                                                                                              |                                                                                                         | Date:                                                              | 6117195 NB                  |                           | Date:                                                             |             | Date:               |                             |            |
|                                                                                                                                                                                                                           |                                                                                              |                                                                                                         |                                                                    |                             |                           |                                                                   |             |                     |                             |            |