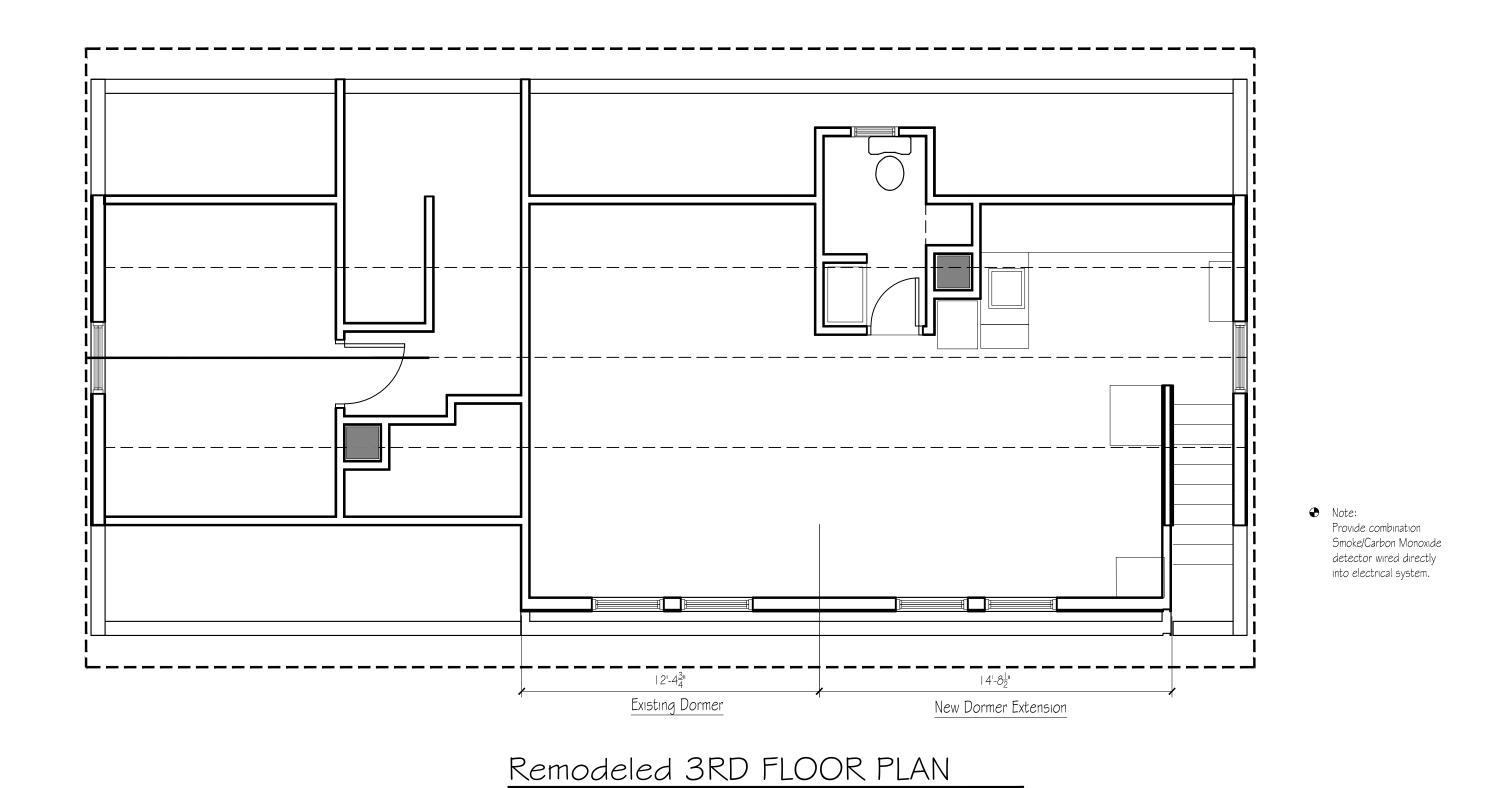

## EXTERIOR FINISH NOTES

- Dormer Roof to match existing
   New Shake siding to match existing
   Trim to match existing

- 4. New Windows to match existing in appearence
- 5. Colors to match existing

SCALE: 1/4"=1'-0"