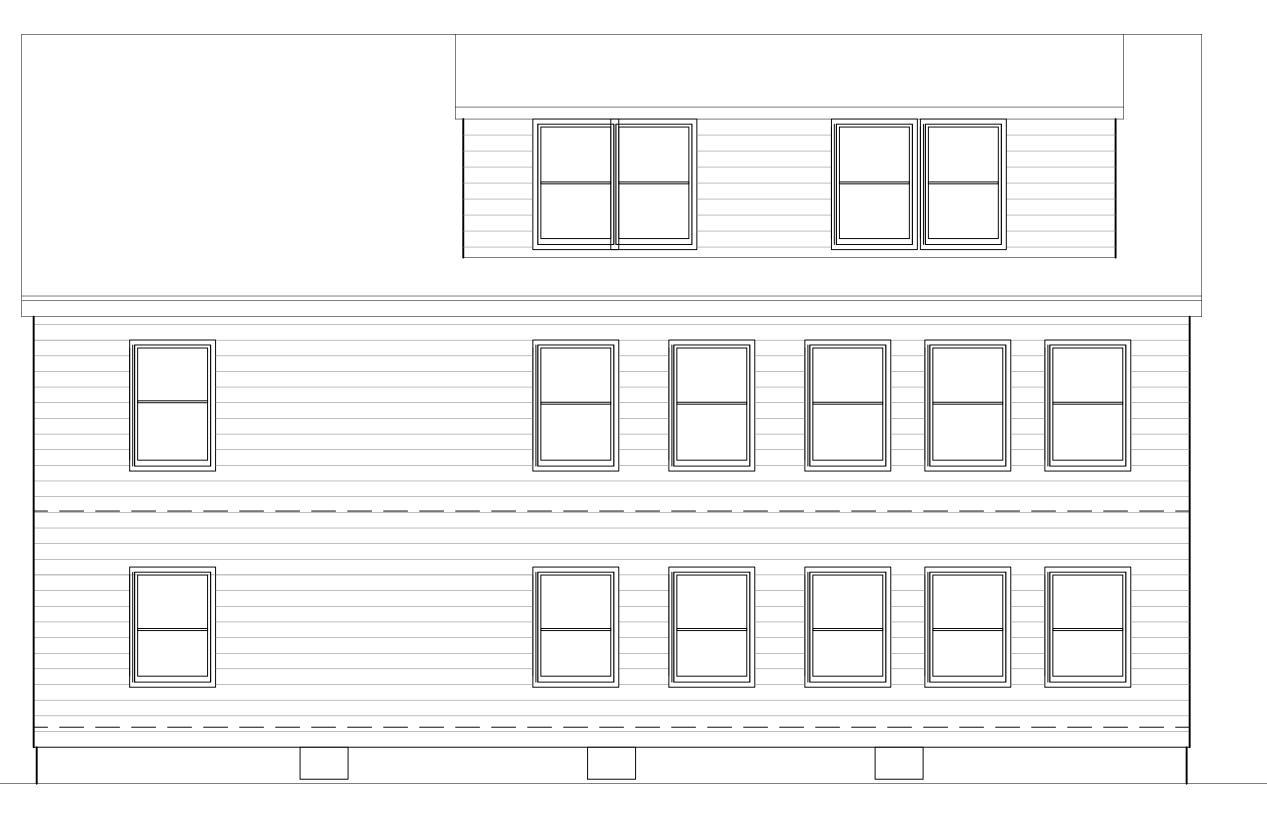

Remodeled STREET ELEVATION SCALE: 1/4"=1'-0"

Remodeled RIGHT SIDE ELEVATION SCALE: 1/4"=1'-0"

I. Contractor/owner responsible for securing all necessary permits.

2. Contractor/owner will Comply with all applicable codes and ordinances.