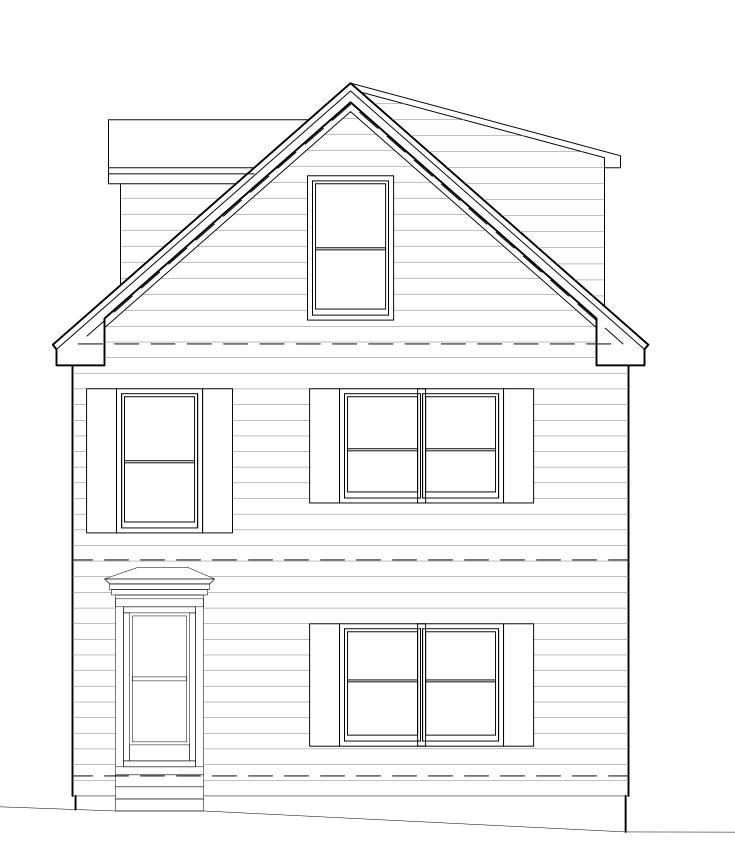

Remodeled STREET ELEVATION SCALE: 1/4"=1'-0"

Remodeled RIGHT SIDE ELEVATION SCALE: 1/4"=1'-0"

I. Contractor/owner responsible for securing all necessary permits.

2. Contractor/owner will Comply with all applicable codes and ordinances.