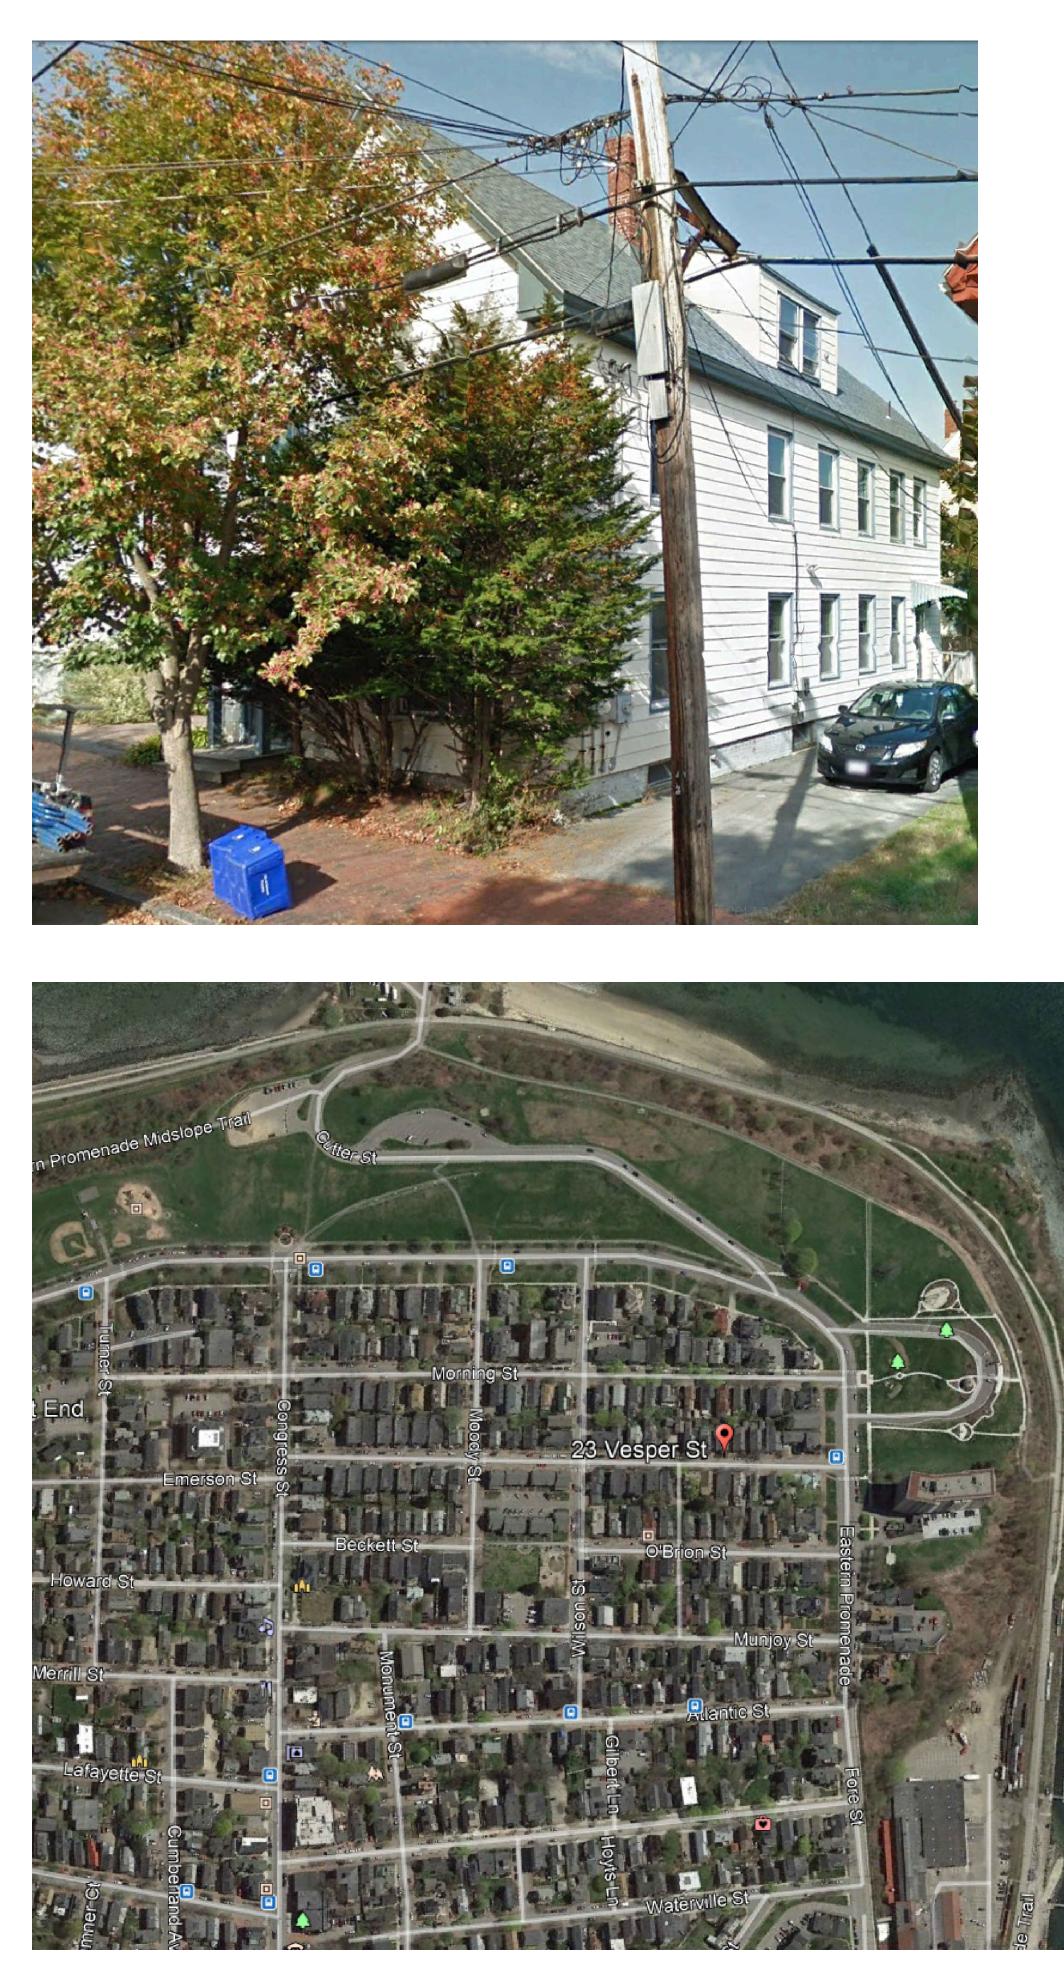

# Renovations to Existing Apartment Building, 3rd Floor 23 Vesper Street

RENOVATED RIGTH ELEVATION SCALE: 1/4"=1'-0"