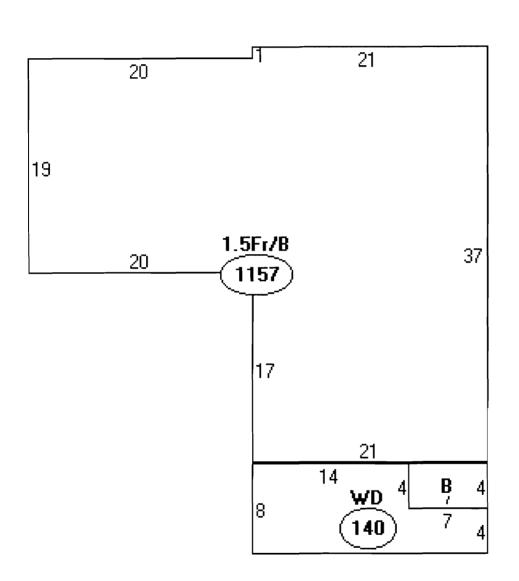

### **Property Information**

Туре

GARAGE-WD/CB

| Year Built<br>1870 | <b>Style</b><br>Old Style | Story Height<br>1.5 | <b>Sq. Ft.</b> 2025 | Total Acres<br>0.082 |                  |
|--------------------|---------------------------|---------------------|---------------------|----------------------|------------------|
| Bedrooms           | Full Baths                | Half Baths          | Total Rooms<br>9    | Attic<br>None        | Basement<br>Full |
| Outbuildings       |                           |                     |                     |                      |                  |

## Descriptor/Area

A: 1.5Fr/B 1157 sqft

B:EP 28 sqft

C:WD 140 sqft