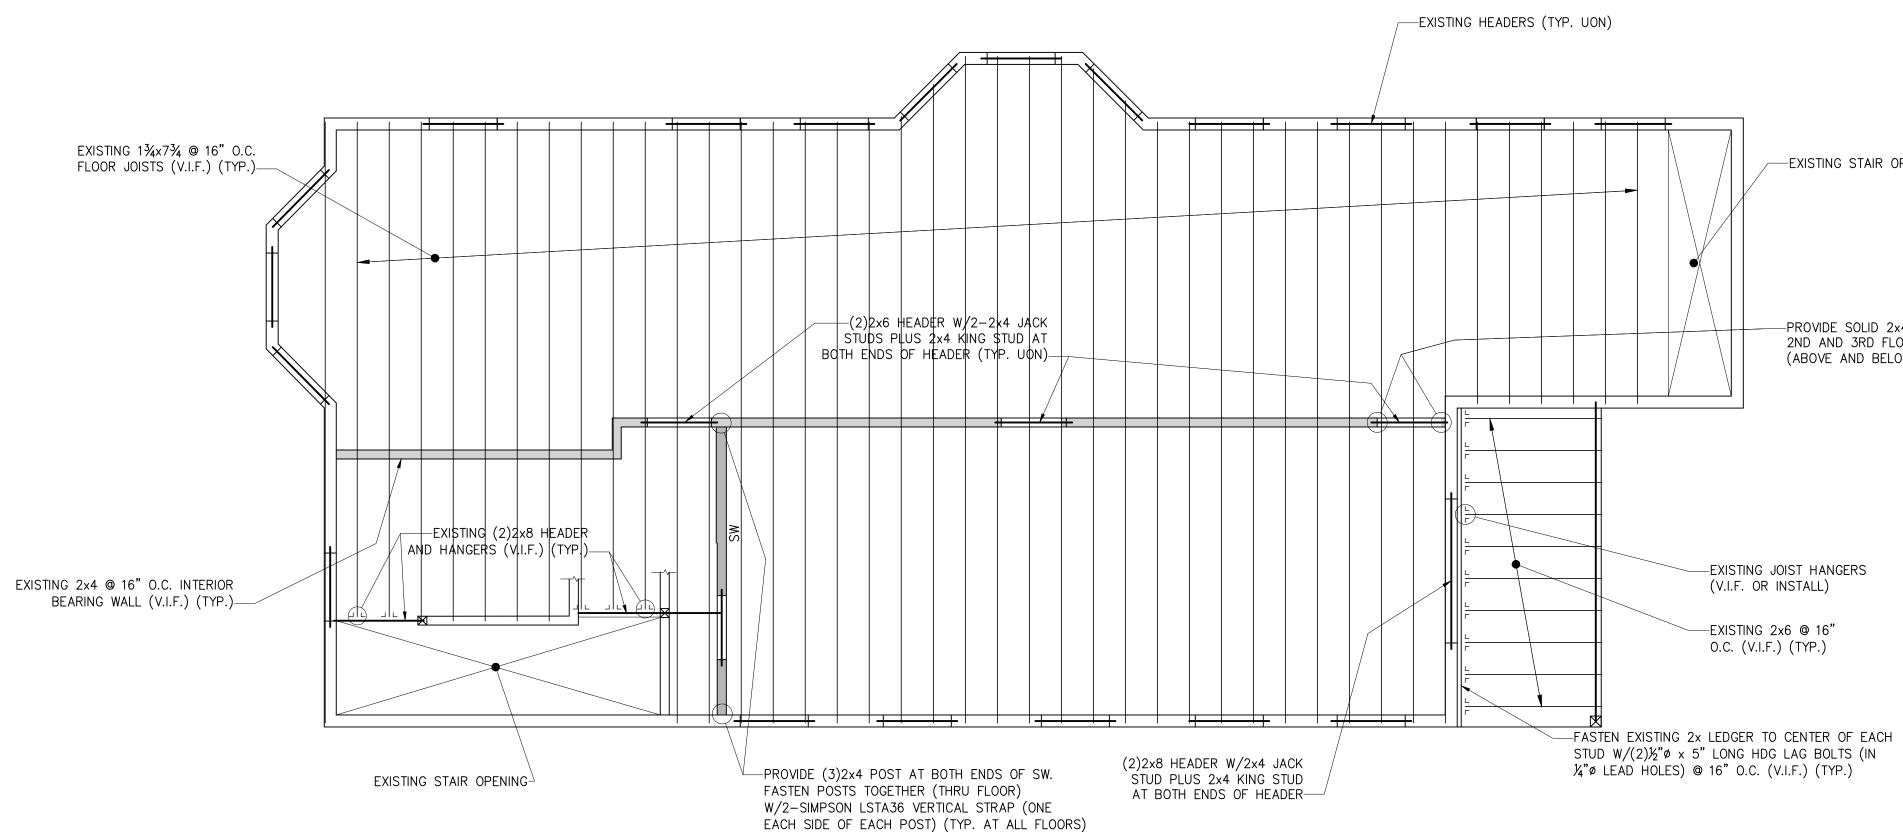

## THIRD FLOOR FRAMING PLAN

1/4" = 1'-0" NOTES: 1. SEE GENERAL NOTES ON DWG S1.

- 2. "E" INDICATES: EXISTING CONDITIONS, OR MEMBERS.
- 3. "TYP." INDICATES: TYPICAL (ALSO SEE GENERAL NOTE #5).
- 4. "V.I.F." INDICATES: G.C. SHALL "VERIFY IN FIELD" EXISTING DIMENSIONS, ELEVATIONS, OR CONDITIONS INDICATED AND REPORT ANY DISCREPANCIES TO THE ENGINEER.
- 5. "U.O.N." INDICATES: UNLESS OTHERWISE NOTED.
- 6. "S.S." INDICATES: STAINLESS STEEL. 7. "SW" INDICATES: (SEE 2ND FLOOR FRAMING PLAN FOR ADD'L INFORMATION) (TYP. SHEAR WALL)

-PROVIDE SOLID 2x4 VERTICAL BLOCKING WITHIN 2ND AND 3RD FLOOR SYSTEM BETWEEN JAMBS (ABOVE AND BELOW) AT EACH HEADER (TYP.)

(V.I.F. OR INSTALL)

—EXISTING 2x6 @ 16" 0.C. (V.I.F.) (TYP.)

THESE DRAWINGS HAVE BEEN DEVELOPED BY L&L STRUCTURAL ENGINEERING SERVICES, INC. FOR THE TITLED SET ONLY. THE DRAWINGS ARE THE SOLE PROPERTY OF L&L ENGINEERING SERVICES, INC. AND THEY SHALL NOT BE USED, LENT, COPIED OR ALTERED WITHOUT THE WRITTEN CONSENT OF L&L STRUCTURAL ENGINEERING SERVICES, INC.