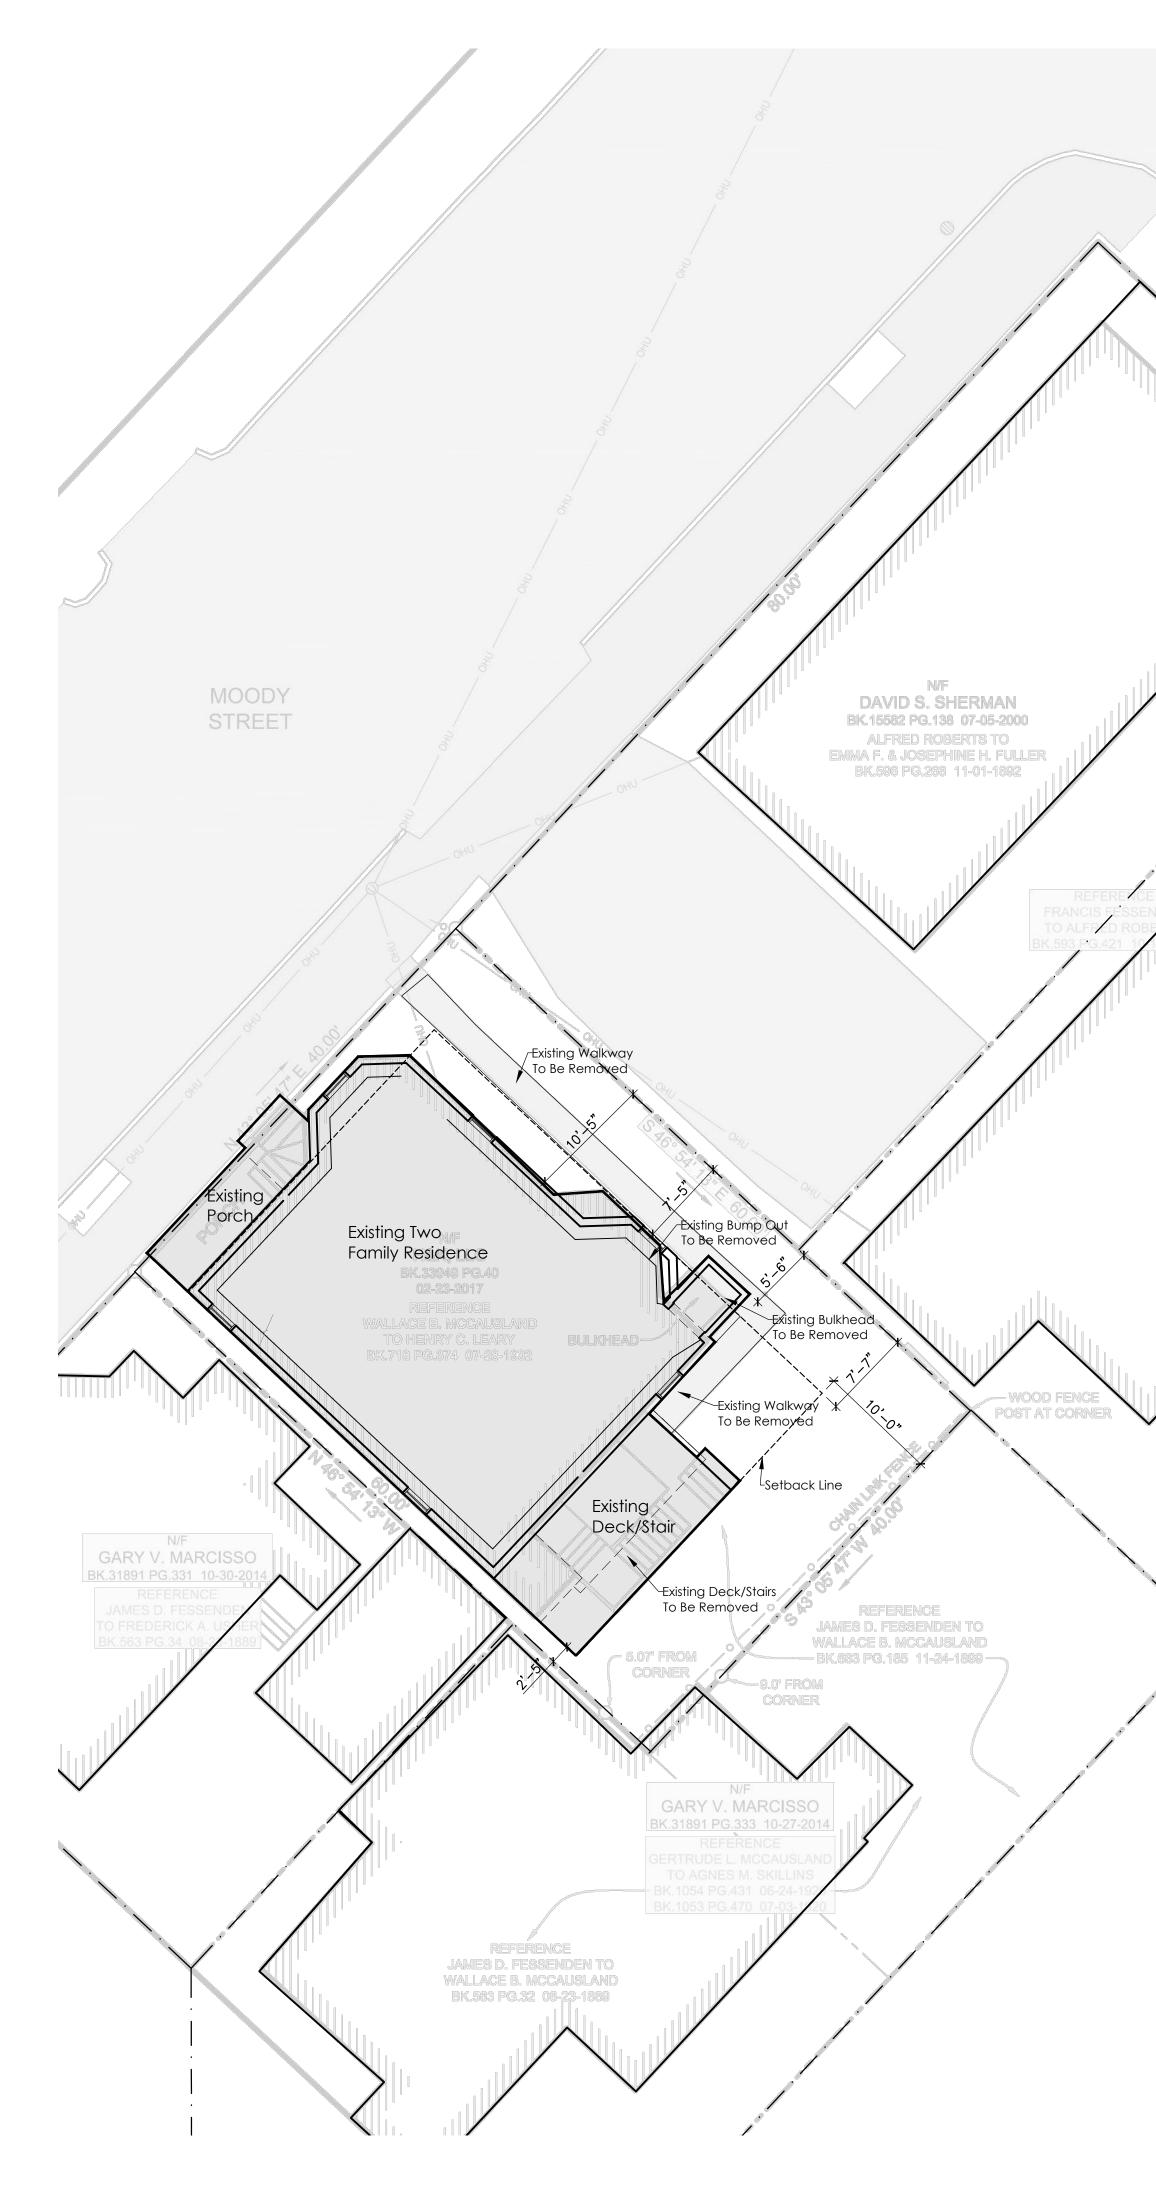

Existing Lot Area = 2,400 sf Existing Impervious Surface = 1,415.7 (Existing house, decks, and porches = 1.222.6) (Existing walkway and bulkhead = 193.1) Existing Lot Coverage = 58.9%

Proposed Impervious Surface = 1,430.1 (House, decks, and porches = 1,224.8) (Driveway and bulkhead = 205.3) Proposed Lot Coverage =59.6%