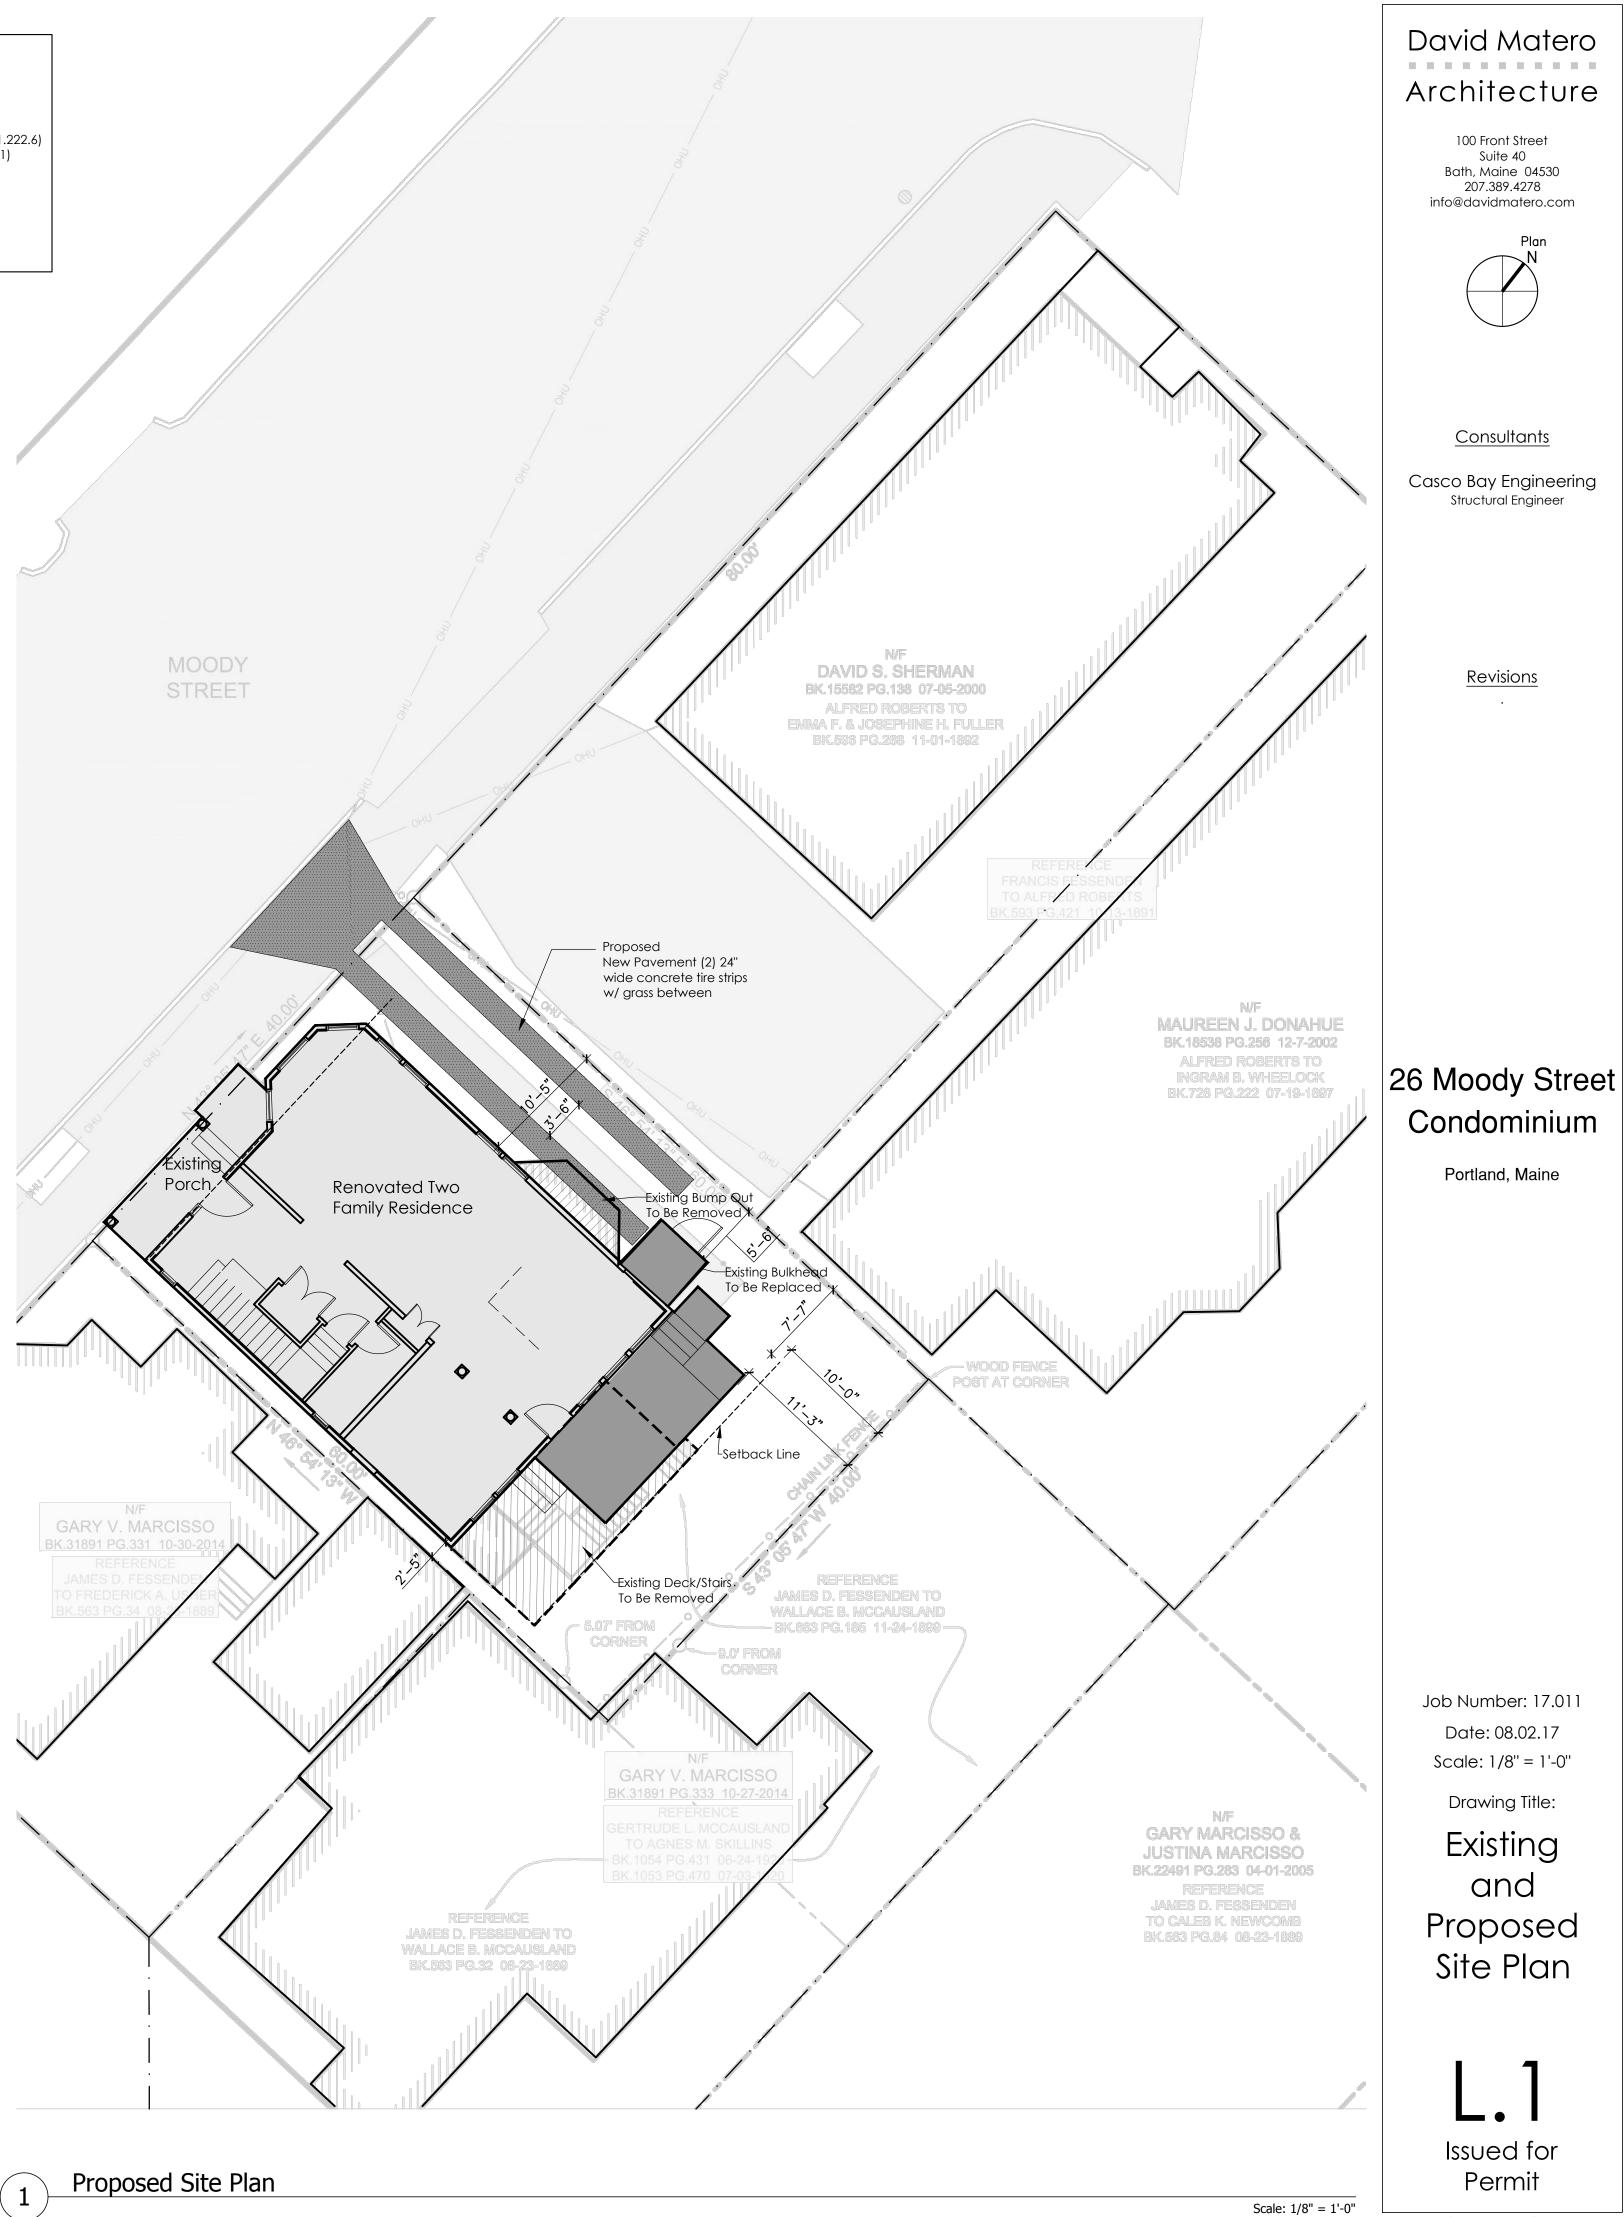

Existing Lot Area = 2,400 sf Existing Impervious Surface = 1,415.7 (Existing house, decks, and porches = 1.222.6) (Existing walkway and bulkhead = 193.1) Existing Lot Coverage = 58.9%

Proposed Impervious Surface = 1,430.1 (House, decks, and porches = 1,224.8) (Driveway and bulkhead = 205.3) Proposed Lot Coverage =59.6%