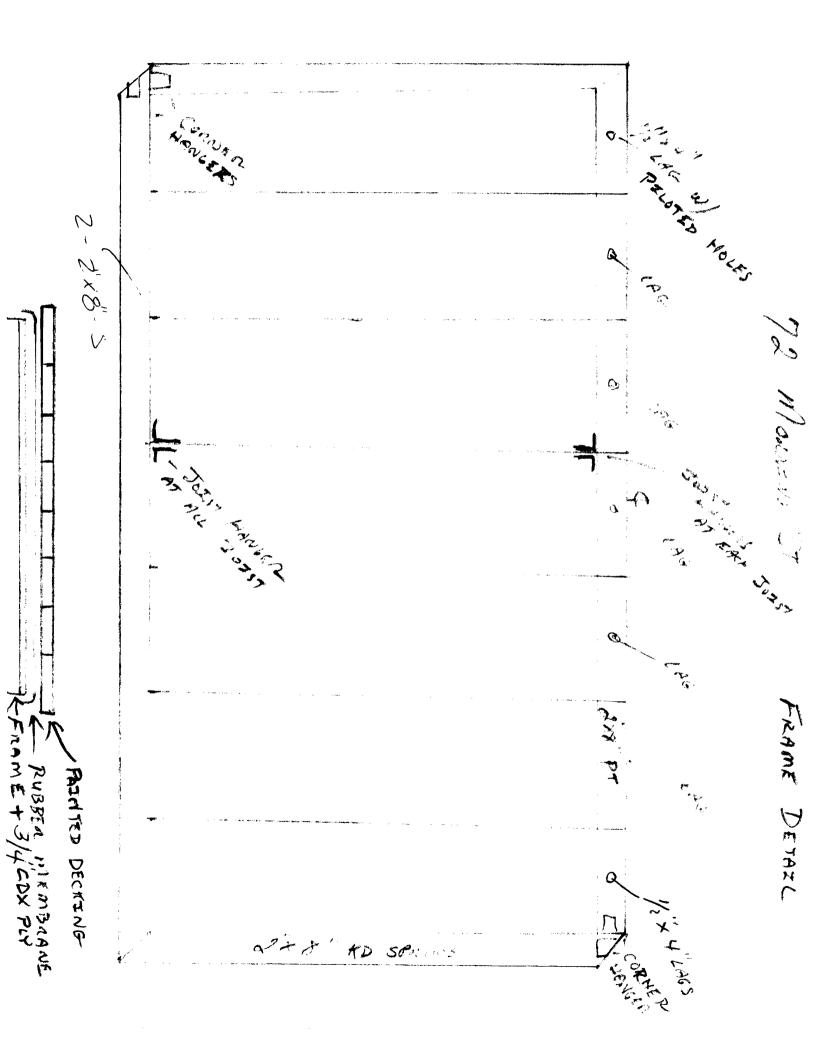

10/9/23 chield some takes all 407 + ak to pour Concrete - spoke to Contractor about his for rails. Tanks

et.

4) BALLZETS 43" HIGH WITH 31" SPACES. KEN FRAME TO CODE. FRENCH STALE, LAMINATED HEADER AND S.) NEW DOOR WITH BE 48" WIDE DOUBLE

BASE AND CAP. MOUD, HOLLOW, WITH MATCHED WILL BE WOOD, HOLLOW, WITH MATCHED 2) NEW ROWND TAPERED COLUMNS

Mones no ATTACE TO PERMITE PROPERTY IN 22000