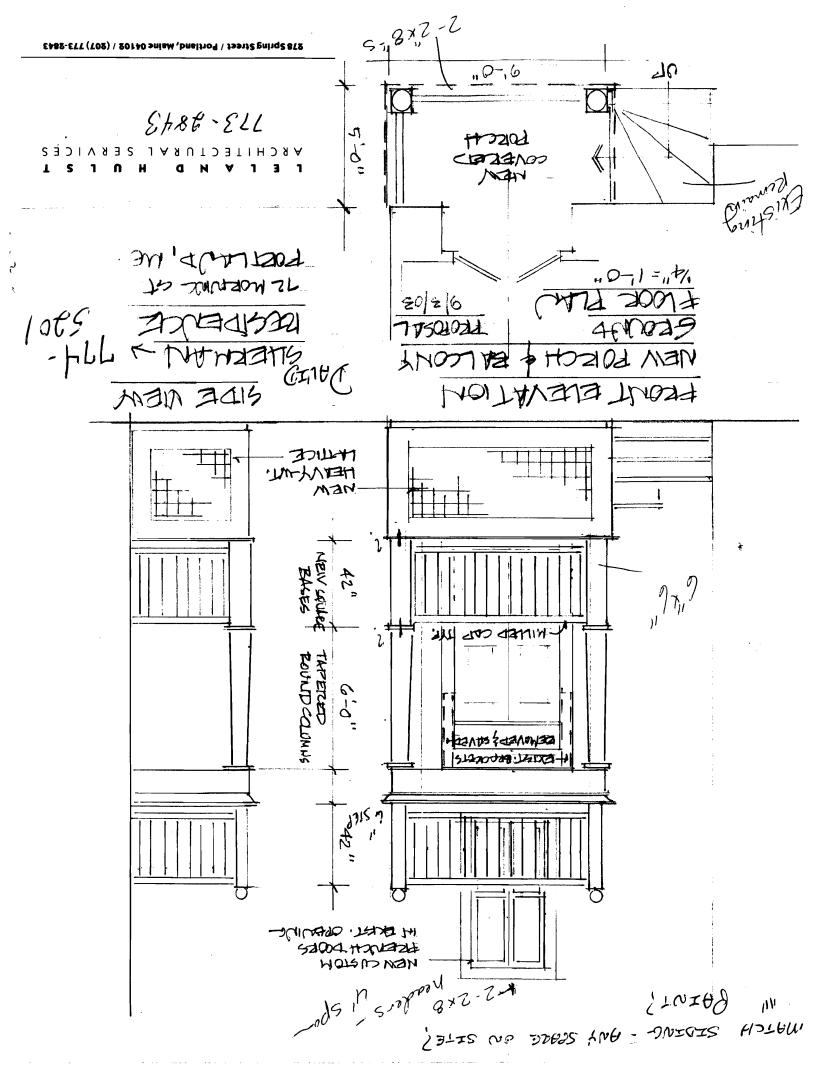

10/9/23 chield some takes all 407 + ak to pour Concrete - spoke to Contractor about his for rails. Tanks

et.

4) BALLZETS 43" HIGH WITH 31" SPACES. KEN FRAME TO CODE. FRENCH STALE, LAMINATED HEADER AND S.) NEW DOOR WITH BE 48" WIDE DOUBLE

BASE AND CAP. MOUD, HOLLOW, WITH MATCHED WILL BE WOOD, HOLLOW, WITH MATCHED 2) NEW ROWND TAPERED COLUMNS

Mones no ATTACE TO PERMITE PROPERTY IN 22000