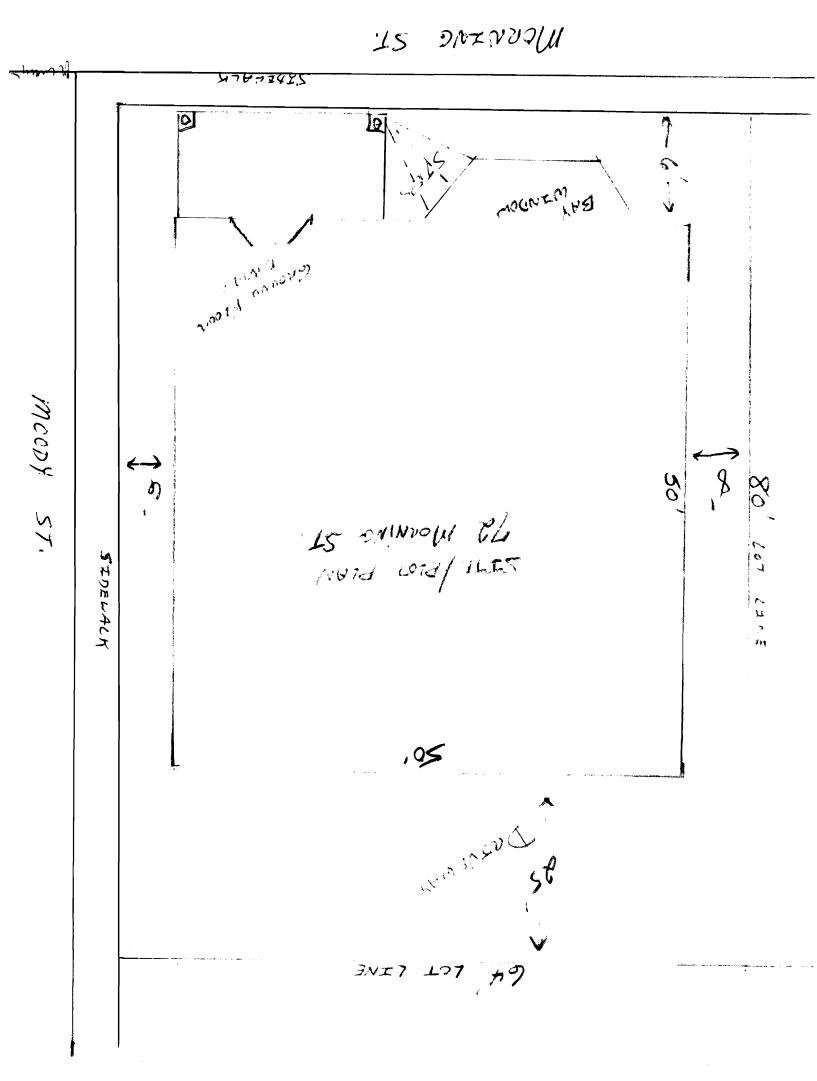

| Location/Address of Construction: $72$                                                                                                                 | MORN            | ING ST                                                       | PORTIAN         | DD ME 04101                                              |
|--------------------------------------------------------------------------------------------------------------------------------------------------------|-----------------|--------------------------------------------------------------|-----------------|----------------------------------------------------------|
| Total Square Footage of Proposed Structu<br>45                                                                                                         | Ir⊖             | Square Footage                                               | of Lot<br>5100  | , th                                                     |
| Tax Assessor's Chart, Block & Lot<br>Chart# Block# Lot#                                                                                                | Owner:<br>DAUID | SHERMAA                                                      | J               | Telephone:<br>207-774-5201                               |
| Lessee/Buyer's Name (If Applicable)                                                                                                                    | telephone:      | name, address &<br>CECNEE N. F<br>70 FONNEST F<br>2 PONTLAND | ILES V<br>AUK E | Cost Of<br>Vork: \$ <u>4,000.<sup>00</sup></u><br>ee: \$ |
| Current use: <u>Lizainani 3</u>                                                                                                                        | FAMZLY          | ÷ .                                                          |                 |                                                          |
| If the location is currently vacant, what wa                                                                                                           | s prior use: _  |                                                              |                 |                                                          |
| Approximately how long has it been vaca                                                                                                                |                 |                                                              |                 | _                                                        |
| Proposed use: $ADD$ $5 \times 9' 2$<br>Project description: $\Sigma$ SEE                                                                               | ATTA            | DECK + DO                                                    | OR TC.          |                                                          |
| Contractor's name, address & telephone:                                                                                                                |                 |                                                              | _               |                                                          |
| Who should we contact when the permit is Mailing address: $7c$ Fornest of                                                                              |                 |                                                              | ILES            |                                                          |
| PORTLAND ME<br>We will contact you by phone when the pe<br>review the requirements before starting and<br>and a \$100.00 fee if any work starts before | y work, with    | a Plan Reviewer. A                                           | A stop work     | c up the permit and corder will be issued $72.32-780$    |
| F THE REQUIRED INFORMATION IS NOT INCLU<br>DENIED AT THE DISCRETION OF THE BUILDING/<br>NFORMATION IN ORDER TO APROVE THIS PER                         | PLANNING D      |                                                              |                 |                                                          |