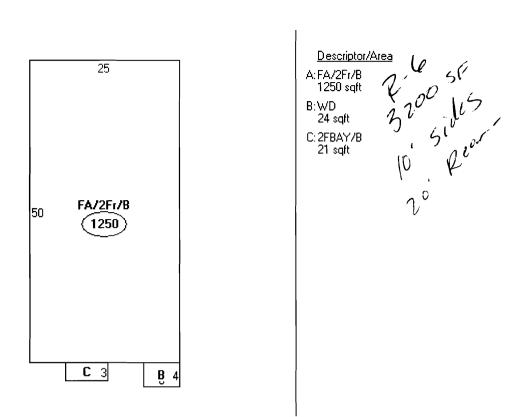

This page contains a detailed description of the Parcel ID you selected. Press the **New Search** button at the bottom of the screen to submit a new query.

|                                            | ent Owner Info            | rmation                      |                                                       | u new query.                     |                         |
|--------------------------------------------|---------------------------|------------------------------|-------------------------------------------------------|----------------------------------|-------------------------|
|                                            | Card Number               |                              | l of l                                                |                                  |                         |
|                                            | Parcel ID                 |                              | 003 E001001                                           |                                  |                         |
|                                            | Location                  |                              | 72 MORNING ST                                         |                                  |                         |
|                                            | Land Use                  |                              | THREE FAMILY                                          |                                  |                         |
|                                            | Owner Address             |                              | SHERMAN DAVID S<br>72 Morning St<br>Portland Me 04101 |                                  |                         |
|                                            | Book/Page                 |                              | 15582/138                                             |                                  |                         |
|                                            | Legal                     |                              | -3-E-1<br>MORNING ST 72<br>MOODY ST 18-22<br>3200 SF  |                                  |                         |
|                                            | Valuation                 | Information                  |                                                       |                                  |                         |
|                                            | Land<br>\$29,090          | Building<br>¢100,270         | <b>Total</b><br>≑129,360                              |                                  |                         |
| Property Info                              | rmation                   |                              |                                                       |                                  |                         |
| Year Built<br>1900                         | <b>Style</b><br>Old Style | Story Height<br>2            | <b>Sq. Ft.</b><br>3230                                | Total Acres<br>0.073             |                         |
| Bedrooms<br>7                              | Full Baths<br>3           | Half Baths                   | Total Rooms<br>15                                     | <b>Attic</b><br>Full Fin./wh     | <b>Basement</b><br>Full |
| Outbuildings                               | Quantity                  | Year Built                   | Size                                                  | Grade                            | Condition               |
| Sales In<br>Date<br>07/07/200<br>03/17/200 | IO LAND                   | YD⊖e<br>+ BLDING<br>+ BLDING | Price<br>\$240,000<br>\$197,000                       | Book/Pag<br>15582-13<br>15371-07 | 8                       |
|                                            |                           | Picture and                  | Sketch                                                |                                  |                         |
|                                            | Pic                       | ture                         | Sketch                                                |                                  |                         |
|                                            |                           |                              |                                                       |                                  |                         |