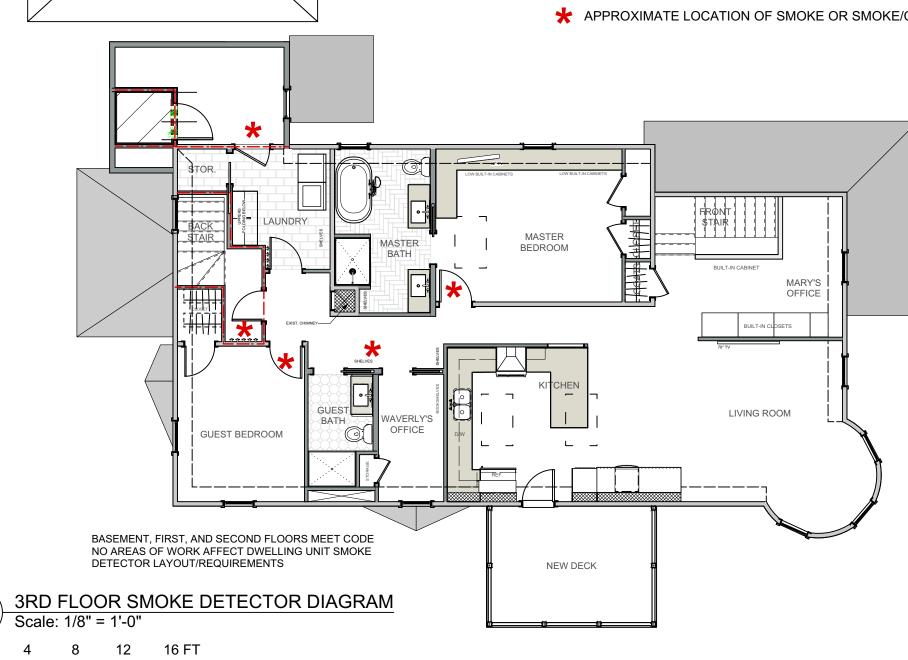

\* LENGTH OF TRAVEL INCLUDES VERTICAL TRAVEL ON STAIRS

MAX. PATH OF TRAVEL WITHIN DWELLING UNIT IS 48' REQ'D: LESS THAN 75'

> EGRESS WINDOW NOTE: EXISTING WINDOWS IN SLEEPING ROOMS MEET THE MINIMUM 20" IN WIDTH AND 24" IN HEIGHT CLEAR OPENING, PER STATE FIRE MARSHALL'S LETTER DATED OCTOBER 17, 2013

\* LENGTH OF TRAVEL INCLUDES VERTICAL TRAVEL **ON STAIRS** 



4



\* LENGTH OF TRAVEL INCLUDES VERTICAL TRAVEL ON STAIRS

MAX. PATH OF TRAVEL FROM WITHIN 3RD FLOOR DWELLING UNIT TO EXTERIOR (INCLUIDING VERTICAL TRAVEL ON STAIRS) IS 94'=-4" AT WORST CASE SCENARIO REQ'D: LESS THAN 200'







| <b>B</b><br>INC. | Design Firm<br>RESIDENTIAL DESIGN STUDIO, LLC<br>Carol A. Morrissette<br>21 Chestnut Street, Suite 506<br>Portland, Maine 04101<br>T 207.699.4184 C 207.671.7965 | Project Title<br>SHEA & DEUTSCH<br>86 MORNING STREET<br>PORTLAND, MAINE | Sheet Status<br>PERMIT SET |                       |
|------------------|------------------------------------------------------------------------------------------------------------------------------------------------------------------|-------------------------------------------------------------------------|----