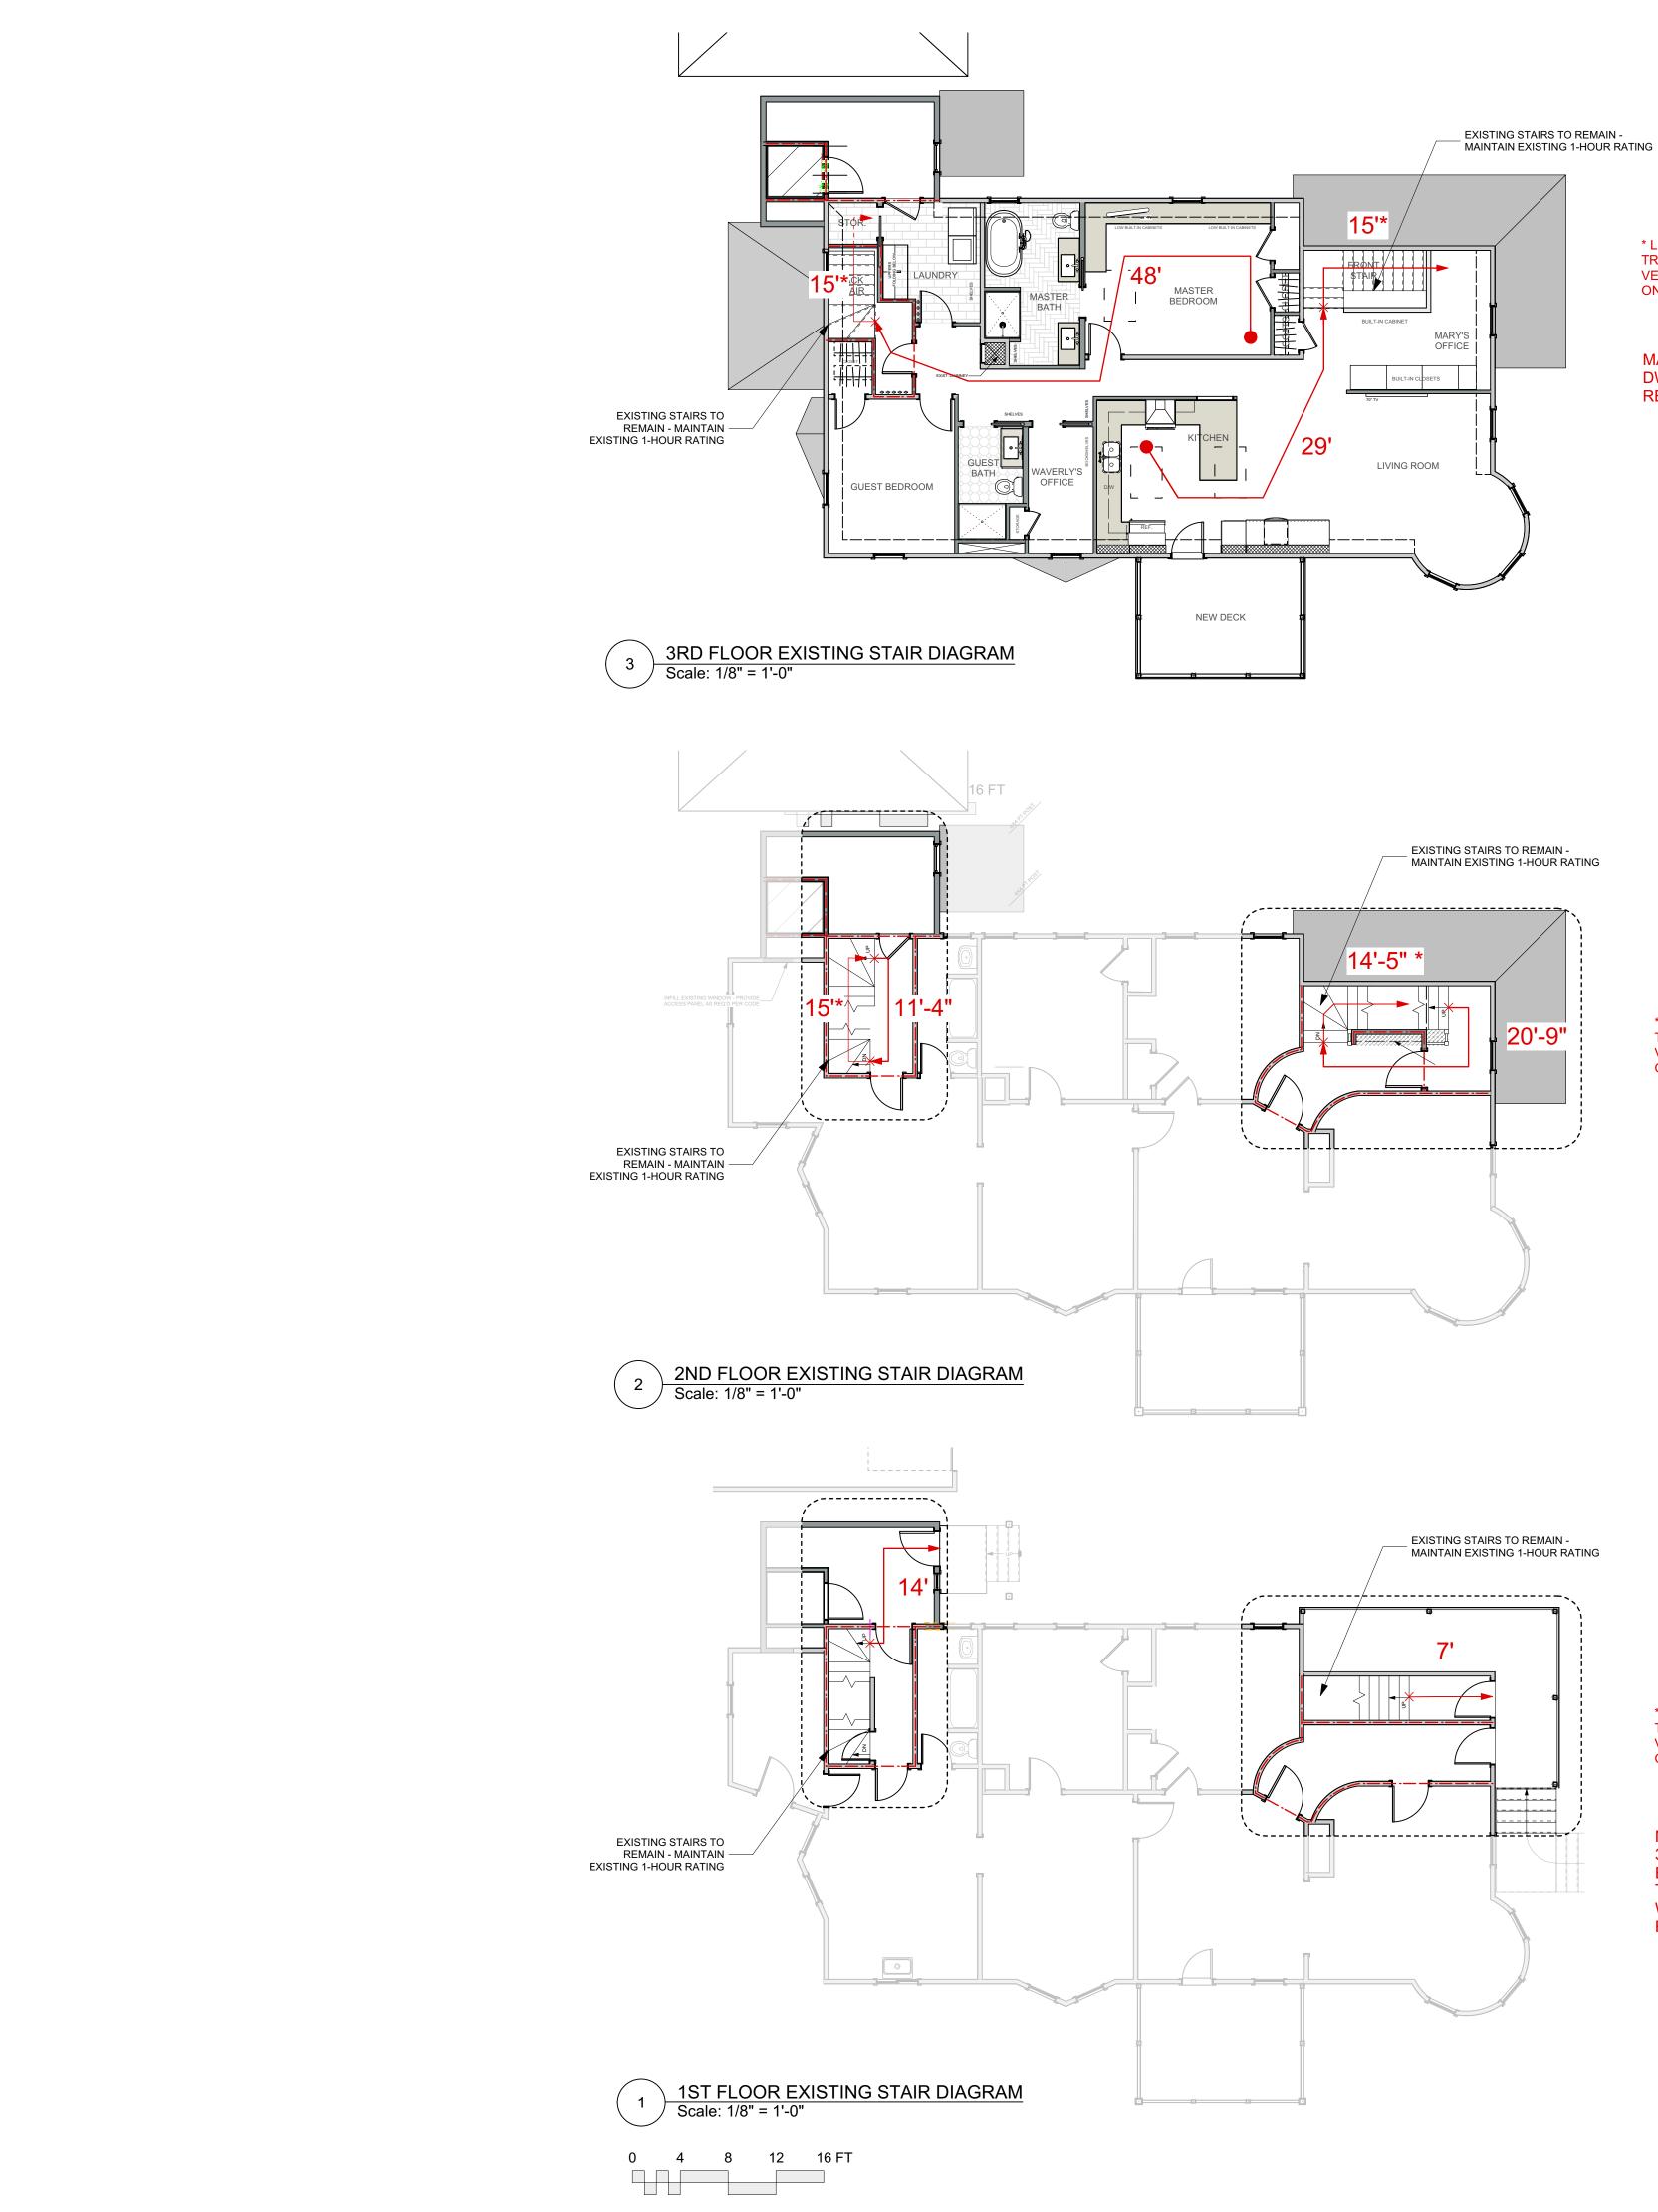

\* LENGTH OF TRAVEL INCLUDES VERTICAL TRAVEL ON STAIRS

MAX. PATH OF TRAVEL WITHIN DWELLING UNIT IS 48' REQ'D: LESS THAN 75'

> EGRESS WINDOW NOTE: EXISTING WINDOWS IN SLEEPING ROOMS MEET THE MINIMUM 20" IN WIDTH AND 24" IN HEIGHT CLEAR OPENING, PER STATE FIRE MARSHALL'S LETTER DATED OCTOBER 17, 2013

\* LENGTH OF TRAVEL INCLUDES VERTICAL TRAVEL **ON STAIRS** 

4

\* LENGTH OF TRAVEL INCLUDES VERTICAL TRAVEL ON STAIRS

MAX. PATH OF TRAVEL FROM WITHIN 3RD FLOOR DWELLING UNIT TO EXTERIOR (INCLUIDING VERTICAL TRAVEL ON STAIRS) IS 94'=-4" AT WORST CASE SCENARIO REQ'D: LESS THAN 200'