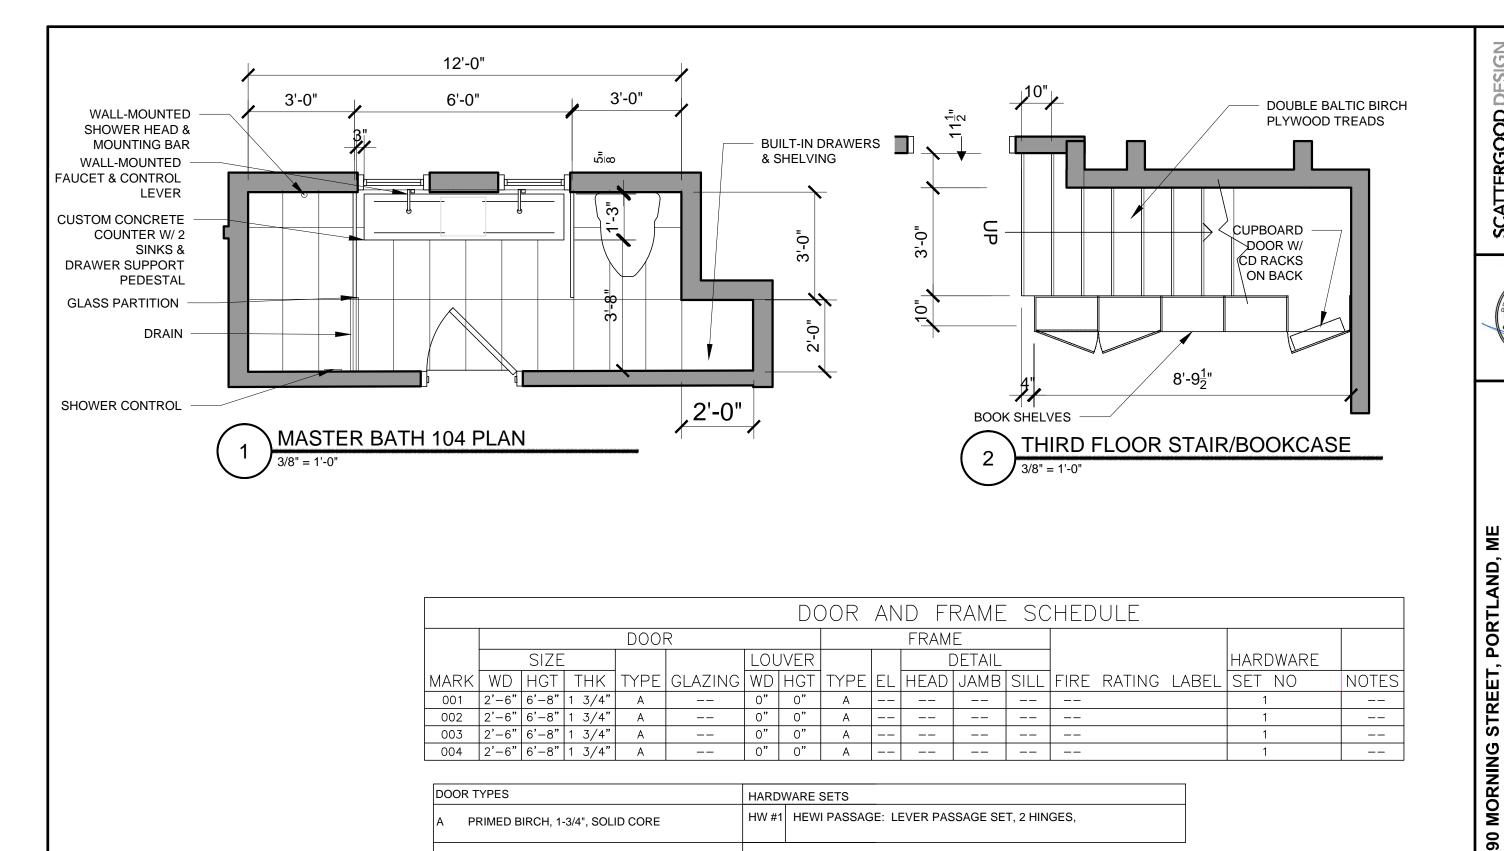

|      | DOOR AND FRAME SCHEDULE |       |        |      |         |    |     |      |        |      |      |      |      |        |          |        |       |
|------|-------------------------|-------|--------|------|---------|----|-----|------|--------|------|------|------|------|--------|----------|--------|-------|
|      |                         | DOOR  |        |      |         |    |     |      | FRAME  |      |      |      |      |        |          |        |       |
|      | SIZE                    |       |        |      | LOUVER  |    |     |      | DETAIL |      |      |      |      |        | HARDWARE |        |       |
| MARK | WD                      | HGT   | THK    | TYPE | GLAZING | WD | HGT | TYPE | EL     | HEAD | JAMB | SILL | FIRE | RATING | LABEL    | SET NO | NOTES |
| 001  | 2'-6"                   | 6'-8" | 1 3/4" | Α    | 1       | 0" | 0"  | Α    |        |      |      |      |      |        |          | 1      |       |
| 002  | 2'-6"                   | 6'-8" | 1 3/4" | Α    |         | 0" | 0"  | Α    |        |      |      |      |      |        |          | 1      |       |
| 003  | 2'-6"                   | 6'-8" | 1 3/4" | Α    |         | 0" | 0"  | Α    |        |      |      |      |      |        |          | 1      |       |
| 004  | 2'-6"                   | 6'-8" | 1 3/4" | Α    |         | 0" | 0"  | Α    |        |      |      |      |      |        |          | 1      |       |

| DOOR TYPES                         | HARDWARE SETS |                                            |  |  |  |  |
|------------------------------------|---------------|--------------------------------------------|--|--|--|--|
| A PRIMED BIRCH, 1-3/4", SOLID CORE | HW #1         | HEWI PASSAGE: LEVER PASSAGE SET, 2 HINGES, |  |  |  |  |
| FRAME TYPES                        |               |                                            |  |  |  |  |
| AA EZY JAMB "CLASSIC"              |               |                                            |  |  |  |  |