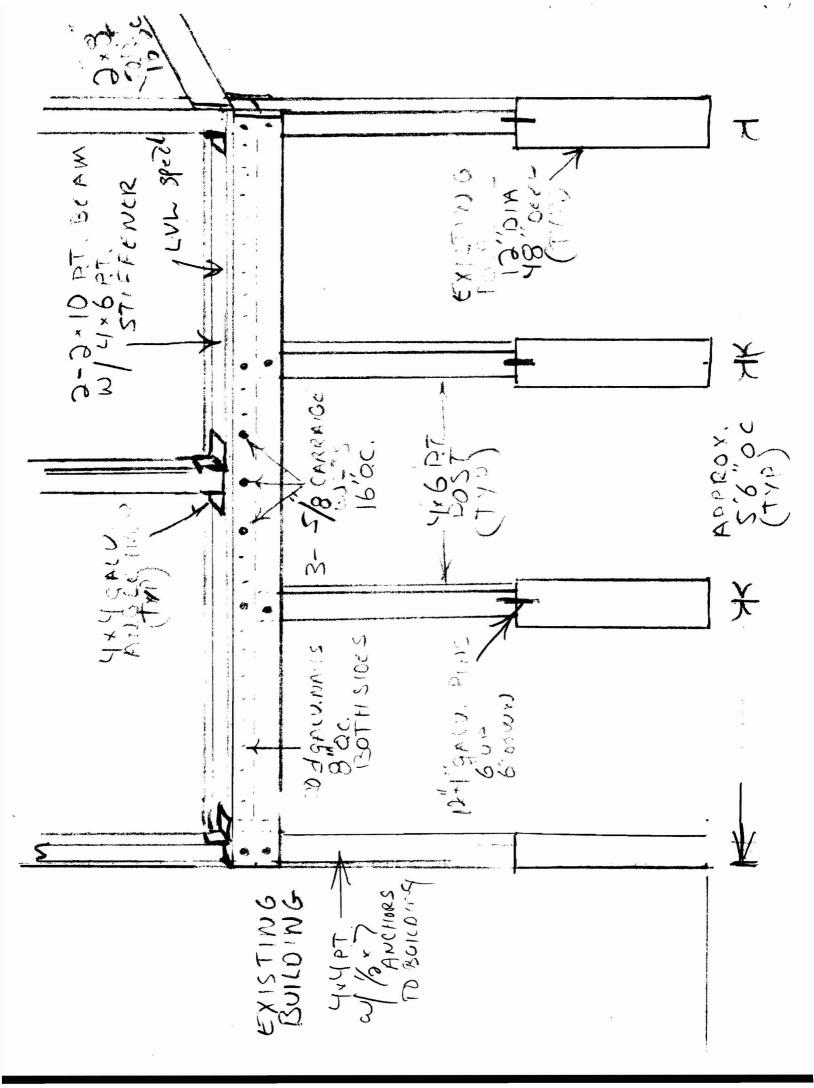

| 340      |              | -                |             | _           | XAT        | 19       |            |             |          | 19         |            |          |
|                                                   | <del>▎▕▕▕▕▕▕▕▕▕▕</del> ▞ <del>▍▎▍▍▋</del>                       | OLD VAL.      |          | ,            |                  |             |             |            |          |            |             |          | 19         |            |          |

慧 Existing Veranda Proposed LOT LINE 9/ 28' FRONT 37 momin of St

9/5/1934

37 MORENING 16" TO FONCE 16' EXISTING —28'6<sup>\*</sup>— 611219F



| <b>ो</b> |   | ><br>> | )<br>><br>- | 3 | <u>.</u> |
|----------|---|--------|-------------|---|----------|
|          | • |        | •           | 0 | 70.      |





DOUBLE HUNG WINDOWS (ALL FLOORS) EXISTIP 16-EXISTING!