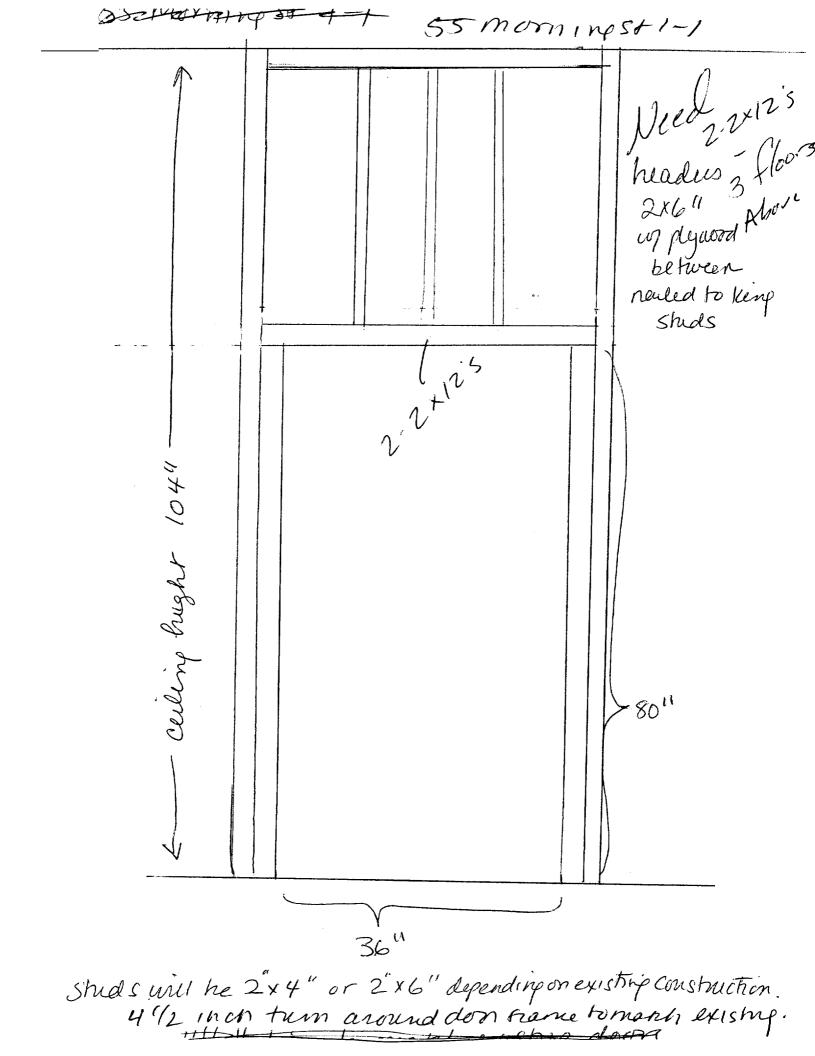

| City of Portland, Maine - Building or Use Permit                                                                                                                                                                                                                                                                                                                                                                                                                                                                                                                                                                                                                                                                                                                                                                                                                                                                                                                                                                                                              |                    |          | Permit No:              | Date Applied For: | CBL:           |
|---------------------------------------------------------------------------------------------------------------------------------------------------------------------------------------------------------------------------------------------------------------------------------------------------------------------------------------------------------------------------------------------------------------------------------------------------------------------------------------------------------------------------------------------------------------------------------------------------------------------------------------------------------------------------------------------------------------------------------------------------------------------------------------------------------------------------------------------------------------------------------------------------------------------------------------------------------------------------------------------------------------------------------------------------------------|--------------------|----------|-------------------------|-------------------|----------------|
| 389 Congress Street, 04101 Tel: (207) 874-8703, Fax: (207) 874-8716                                                                                                                                                                                                                                                                                                                                                                                                                                                                                                                                                                                                                                                                                                                                                                                                                                                                                                                                                                                           |                    |          | 05-1735                 | 11/30/2005        | 003 B005011    |
| Location of Construction:                                                                                                                                                                                                                                                                                                                                                                                                                                                                                                                                                                                                                                                                                                                                                                                                                                                                                                                                                                                                                                     | Owner Name: 0      |          | Owner Address:          |                   | Phone:         |
| 55 Morning St                                                                                                                                                                                                                                                                                                                                                                                                                                                                                                                                                                                                                                                                                                                                                                                                                                                                                                                                                                                                                                                 | Favor Janet M      |          | 55 Morning St # 1-1     |                   |                |
| Business Name:                                                                                                                                                                                                                                                                                                                                                                                                                                                                                                                                                                                                                                                                                                                                                                                                                                                                                                                                                                                                                                                | Contractor Name:   | (        | Contractor Address:     |                   | Phone          |
|                                                                                                                                                                                                                                                                                                                                                                                                                                                                                                                                                                                                                                                                                                                                                                                                                                                                                                                                                                                                                                                               | Mike Adams / M & D | Const    | 80 Cottage St Westbrook |                   | (207) 671-5911 |
| Lessee/Buyer's Name                                                                                                                                                                                                                                                                                                                                                                                                                                                                                                                                                                                                                                                                                                                                                                                                                                                                                                                                                                                                                                           | Phone:             | I        | Permit Type:            |                   |                |
|                                                                                                                                                                                                                                                                                                                                                                                                                                                                                                                                                                                                                                                                                                                                                                                                                                                                                                                                                                                                                                                               |                    | _        | Amendment to Mu         | ltifamily         |                |
| 'roposed Use:                                                                                                                                                                                                                                                                                                                                                                                                                                                                                                                                                                                                                                                                                                                                                                                                                                                                                                                                                                                                                                                 |                    | Proposed | l Project Description:  |                   |                |
| 5 Unit Condo/ first floor condo add door from hall to kitchen within<br>unit first floor condo add door from hall to kitchen within unit                                                                                                                                                                                                                                                                                                                                                                                                                                                                                                                                                                                                                                                                                                                                                                                                                                                                                                                      |                    |          |                         |                   |                |
| Dept:       Zoning       Status:       Approved       Reviewer:       Tammy Munson       Approval Date:       12/01/2005         Note:       Okto Issue:       Image: Control of the state       Image: Control of the state       Image: Control of the state                                                                                                                                                                                                                                                                                                                                                                                                                                                                                                                                                                                                                                                                                                                                                                                                |                    |          |                         |                   |                |
| Dept:       Building       Status:       Approved with Conditions       Reviewer:       Tammy Munson       Approval Date:       12/01/2005         Note:       0k to Issue:       0         1)       As discussed, the header over the door will be 2 - 2"x12"s.       0       0       0       0       0       0       0       0       0       0       0       0       0       0       0       0       0       0       0       0       0       0       0       0       0       0       0       0       0       0       0       0       0       0       0       0       0       0       0       0       0       0       0       0       0       0       0       0       0       0       0       0       0       0       0       0       0       0       0       0       0       0       0       0       0       0       0       0       0       0       0       0       0       0       0       0       0       0       0       0       0       0       0       0       0       0       0       0       0       0       0       0       0       0       0 </td |                    |          |                         |                   |                |