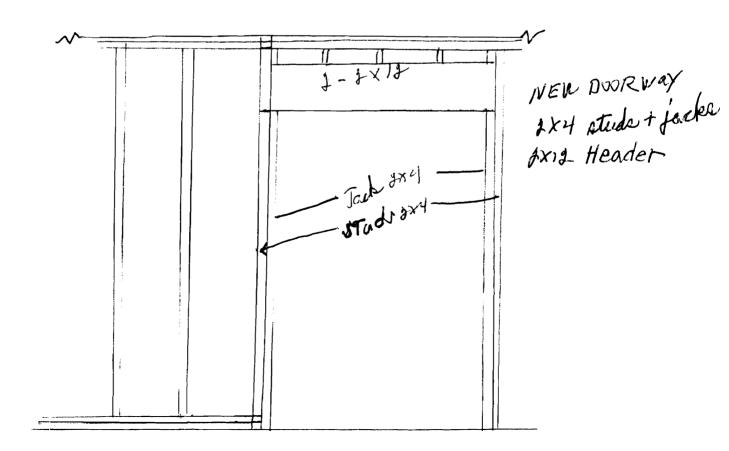

.

HALL 1gt.

KiTchen

exiling doornay

closin door

nays

sorth

NEWDOOR WAY

# close in existing downway N(3)

Form # P 04